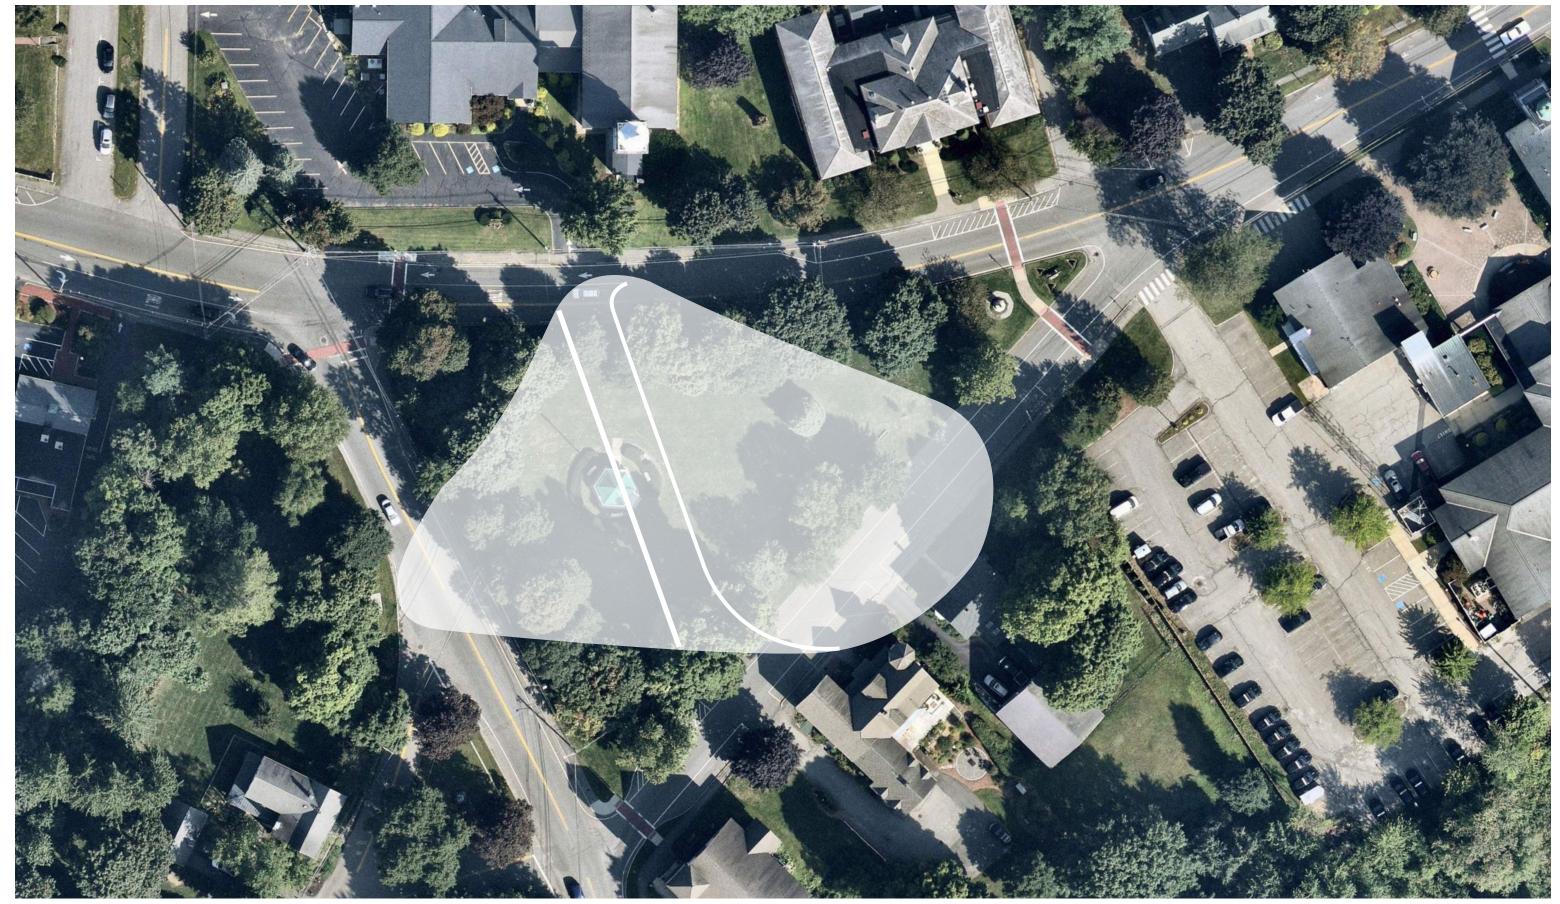

**HALVORSON** 

PHILLIPSTON COMMON DESIGN STUDIES
PRECEDENT - WESTFORD TOWN COMMON

## **PHILLIPSTON COMMON DESIGN STUDIES**

PRECEDENT - WESTFORD TOWN COMMON

**HALVORSON** 

Tighe&Bond STUDIO

- TREE PLANTINGS ARE NOT ORGANIZED DO NOT DEFINE EDGES OF COMMON
- SHRUB PLANTING AT LOWER COMMON OBSTRUCTS VIEWS ACROSS COMMON
- REVIEW EXISTING ELECTRIC AND WATER NEEDS TO ENSURE THEY ARE ADEQUATE
- REMOVE ABANDONED INFRASTRUCUTRE
- REVIEW FEASABILITY OF REROUTING OVERHEAD WIRES AND UTILITY POLES
- ROADWAY WIDTHS ARE WIDE FOR TRAFFIC VOLUME AND CIRCULATION PATTERNS
- POTENTIAL FOR UNIFYING COMMON BY ELIMINATING BALDWINVILLE EXTENSION