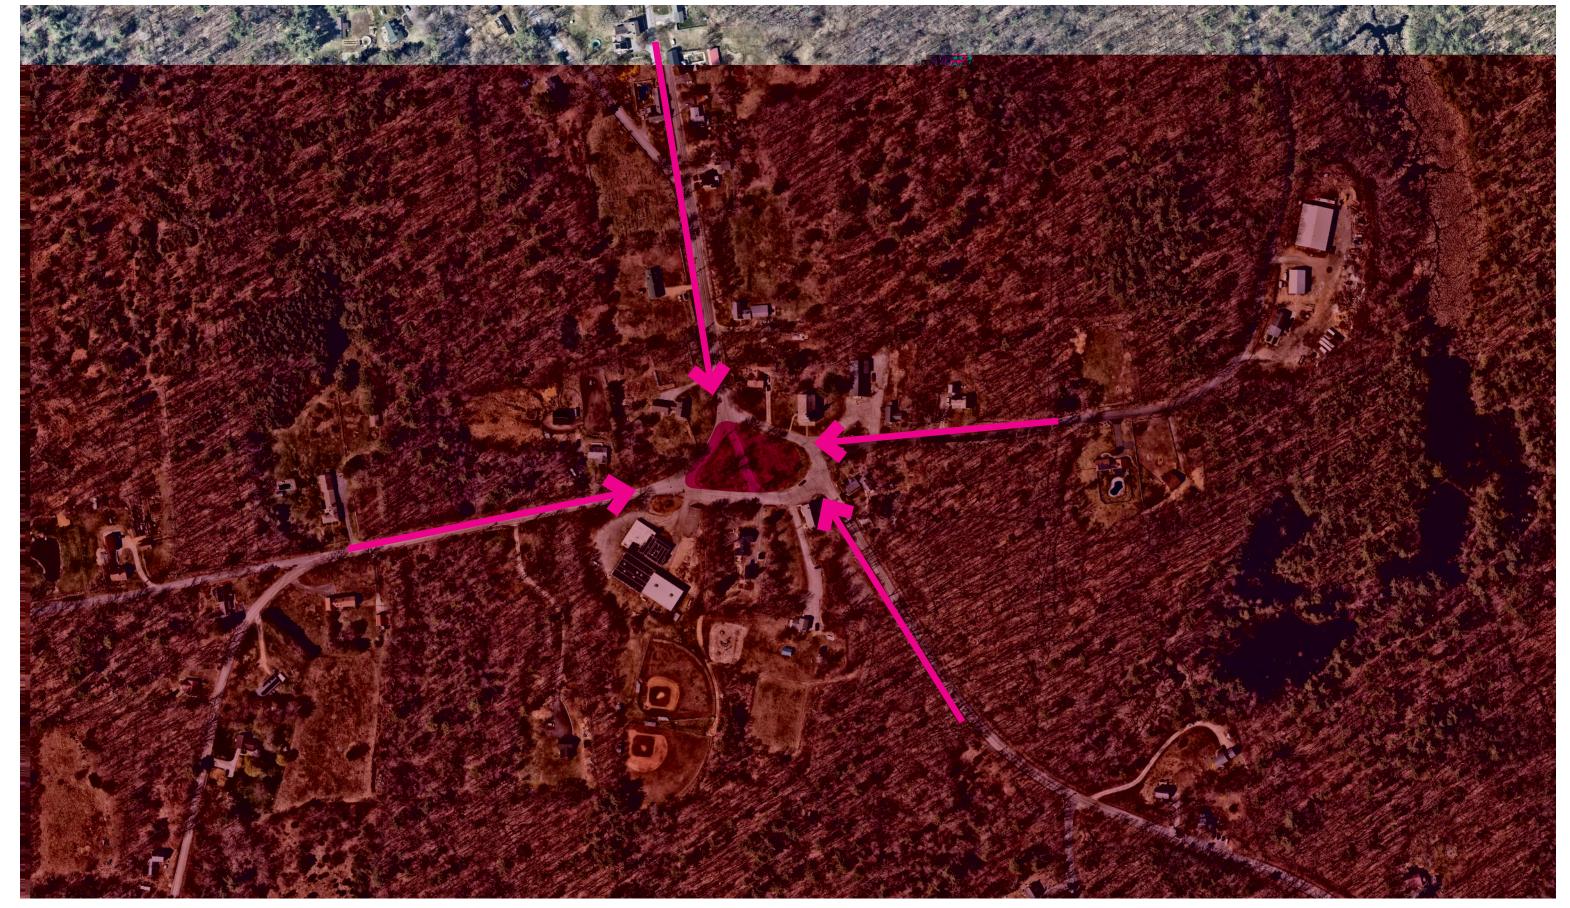

## **ANALYSIS**

- CONFIRM STUDY AREA
- PEDESTRIAN CIRCULATION
- PLANTING
- UTILITIES
- ROADWAY WIDTHS AND LAYOUT
- VEHICULAR CIRCULATION AND PARKING
- SIGNAGE, MONUMENTS AND MARKERS
- SITE AMENITIES AND INFRASTRUCURE

PHILLIPSTON COMMON DESIGN STUDIES
FOCAL POINT

PHILLIPSTON COMMON DESIGN STUDIES
STUDY AREA

PEDESTRIAN CIRCULATION

**HALVORSON** 

Tighe&Bond STUDIO

TREE AND SHRUB PLANTING

**HALVORSON** 

Tighe&Bond STUDIO