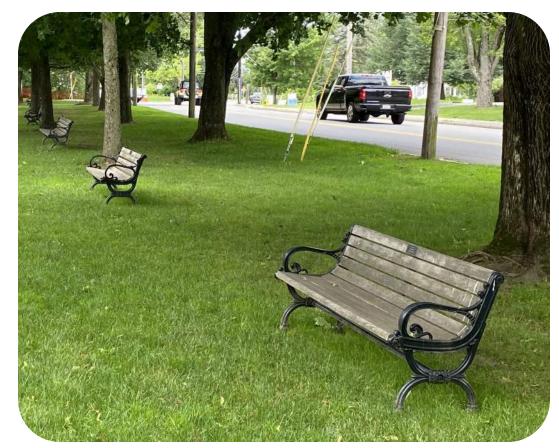

- TOWN SIGN DIFFICULT TO SEE
- LITTLE HIERARCHY AND ORGANIZATION TO MARKERS AND MONUMENTS
- VEHICULAR CIRCULATION AND PARKING NOT INTUITIVE OR WELL DEFINED
- NO CURBING TO HELP DEFINE EDGES OF COMMON
- POTENTIAL FOR SIMPLIFYING TEMPLETON INTERSECTION
- ROADWAY WIDTHS ARE WIDE FOR TRAFFIC VOLUME AND CIRCULATION PATTERNS
- POTENTIAL FOR UNIFYING COMMON BY ELIMINATING BALDWINVILLE EXTENSION
- LACK OF SEATING
- NO MULTI-USE CENTRAL STRUCUTRE/ GAZEBO FOR EVENTS