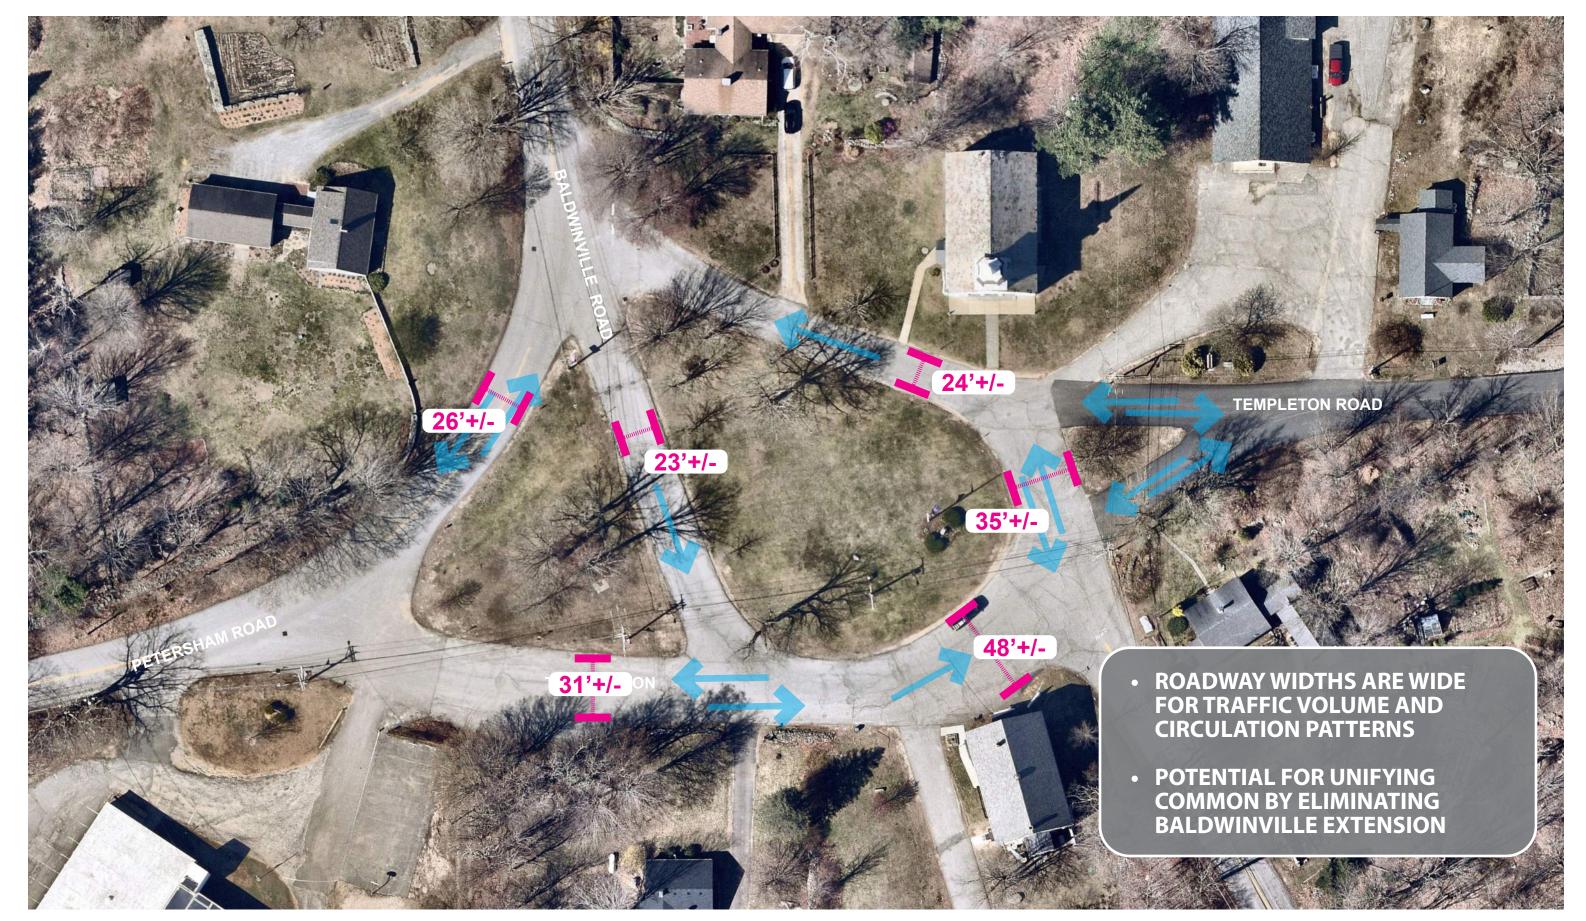

## **PHILLIPSTON COMMON DESIGN STUDIES**

PRECEDENT - WESTFORD TOWN COMMON

**HALVORSON** 

Tighe&Bond STUDIO

- TREE PLANTINGS ARE NOT ORGANIZED DO NOT DEFINE EDGES OF COMMON
- SHRUB PLANTING AT LOWER COMMON OBSTRUCTS VIEWS ACROSS COMMON
- REVIEW EXISTING ELECTRIC AND WATER NEEDS TO ENSURE THEY ARE ADEQUATE
- REMOVE ABANDONED INFRASTRUCUTRE
- REVIEW FEASABILITY OF REROUTING OVERHEAD WIRES AND UTILITY POLES
- ROADWAY WIDTHS ARE WIDE FOR TRAFFIC VOLUME AND CIRCULATION PATTERNS
- POTENTIAL FOR UNIFYING COMMON BY ELIMINATING BALDWINVILLE EXTENSION