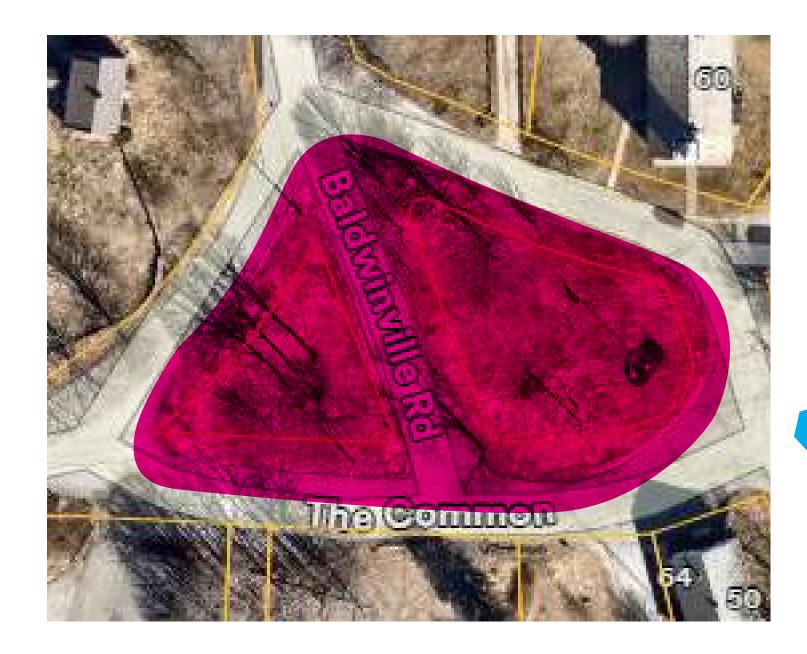

PHILLIPSTON COMMON DESIGN STUDIES
FOCAL POINT

PHILLIPSTON COMMON DESIGN STUDIES
STUDY AREA

PEDESTRIAN CIRCULATION

**HALVORSON** 

Tighe&Bond STUDIO

TREE AND SHRUB PLANTING

**HALVORSON** 

Tighe&Bond STUDIO

## **PHILLIPSTON COMMON DESIGN STUDIES**

PRECEDENT - WESTFORD TOWN COMMON

**HALVORSON** 

Tighe&Bond STUDIO

- TREE PLANTINGS ARE NOT ORGANIZED DO NOT DEFINE EDGES OF COMMON
- SHRUB PLANTING AT LOWER COMMON OBSTRUCTS VIEWS ACROSS COMMON
- REVIEW EXISTING ELECTRIC AND WATER NEEDS TO ENSURE THEY ARE ADEQUATE
- REMOVE ABANDONED INFRASTRUCUTRE
- REVIEW FEASABILITY OF REROUTING OVERHEAD WIRES AND UTILITY POLES
- ROADWAY WIDTHS ARE WIDE FOR TRAFFIC VOLUME AND CIRCULATION PATTERNS
- POTENTIAL FOR UNIFYING COMMON BY ELIMINATING BALDWINVILLE EXTENSION

- TOWN SIGN DIFFICULT TO SEE
- LITTLE HIERARCHY AND ORGANIZATION TO MARKERS AND MONUMENTS
- VEHICULAR CIRCULATION AND PARKING NOT INTUITIVE OR WELL DEFINED
- NO CURBING TO HELP DEFINE EDGES OF COMMON
- POTENTIAL FOR SIMPLIFYING TEMPLETON INTERSECTION
- ROADWAY WIDTHS ARE WIDE FOR TRAFFIC VOLUME AND CIRCULATION PATTERNS
- POTENTIAL FOR UNIFYING COMMON BY ELIMINATING BALDWINVILLE EXTENSION
- LACK OF SEATING
- NO MULTI-USE CENTRAL STRUCUTRE/ GAZEBO FOR EVENTS