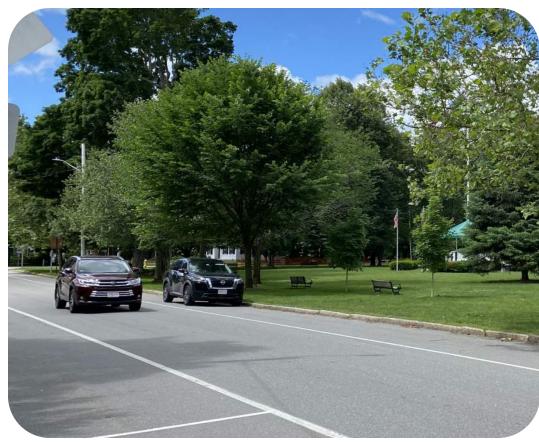

## **PHILLIPSTON COMMON DESIGN STUDIES**

PRECEDENT - WESTFORD TOWN COMMON

**HALVORSON** 

Tighe&Bond STUDIO

- TREE PLANTINGS ARE NOT ORGANIZED DO NOT DEFINE EDGES OF COMMON
- SHRUB PLANTING AT LOWER COMMON OBSTRUCTS VIEWS ACROSS COMMON
- REVIEW EXISTING ELECTRIC AND WATER NEEDS TO ENSURE THEY ARE ADEQUATE
- REMOVE ABANDONED INFRASTRUCUTRE
- REVIEW FEASABILITY OF REROUTING OVERHEAD WIRES AND UTILITY POLES
- ROADWAY WIDTHS ARE WIDE FOR TRAFFIC VOLUME AND CIRCULATION PATTERNS
- POTENTIAL FOR UNIFYING COMMON BY ELIMINATING BALDWINVILLE EXTENSION

- TOWN SIGN DIFFICULT TO SEE
- LITTLE HIERARCHY AND ORGANIZATION TO MARKERS AND MONUMENTS
- VEHICULAR CIRCULATION AND PARKING NOT INTUITIVE OR WELL DEFINED
- NO CURBING TO HELP DEFINE EDGES OF COMMON
- POTENTIAL FOR SIMPLIFYING TEMPLETON INTERSECTION
- ROADWAY WIDTHS ARE WIDE FOR TRAFFIC VOLUME AND CIRCULATION PATTERNS
- POTENTIAL FOR UNIFYING COMMON BY ELIMINATING BALDWINVILLE EXTENSION
- LACK OF SEATING
- NO MULTI-USE CENTRAL STRUCUTRE/ GAZEBO FOR EVENTS