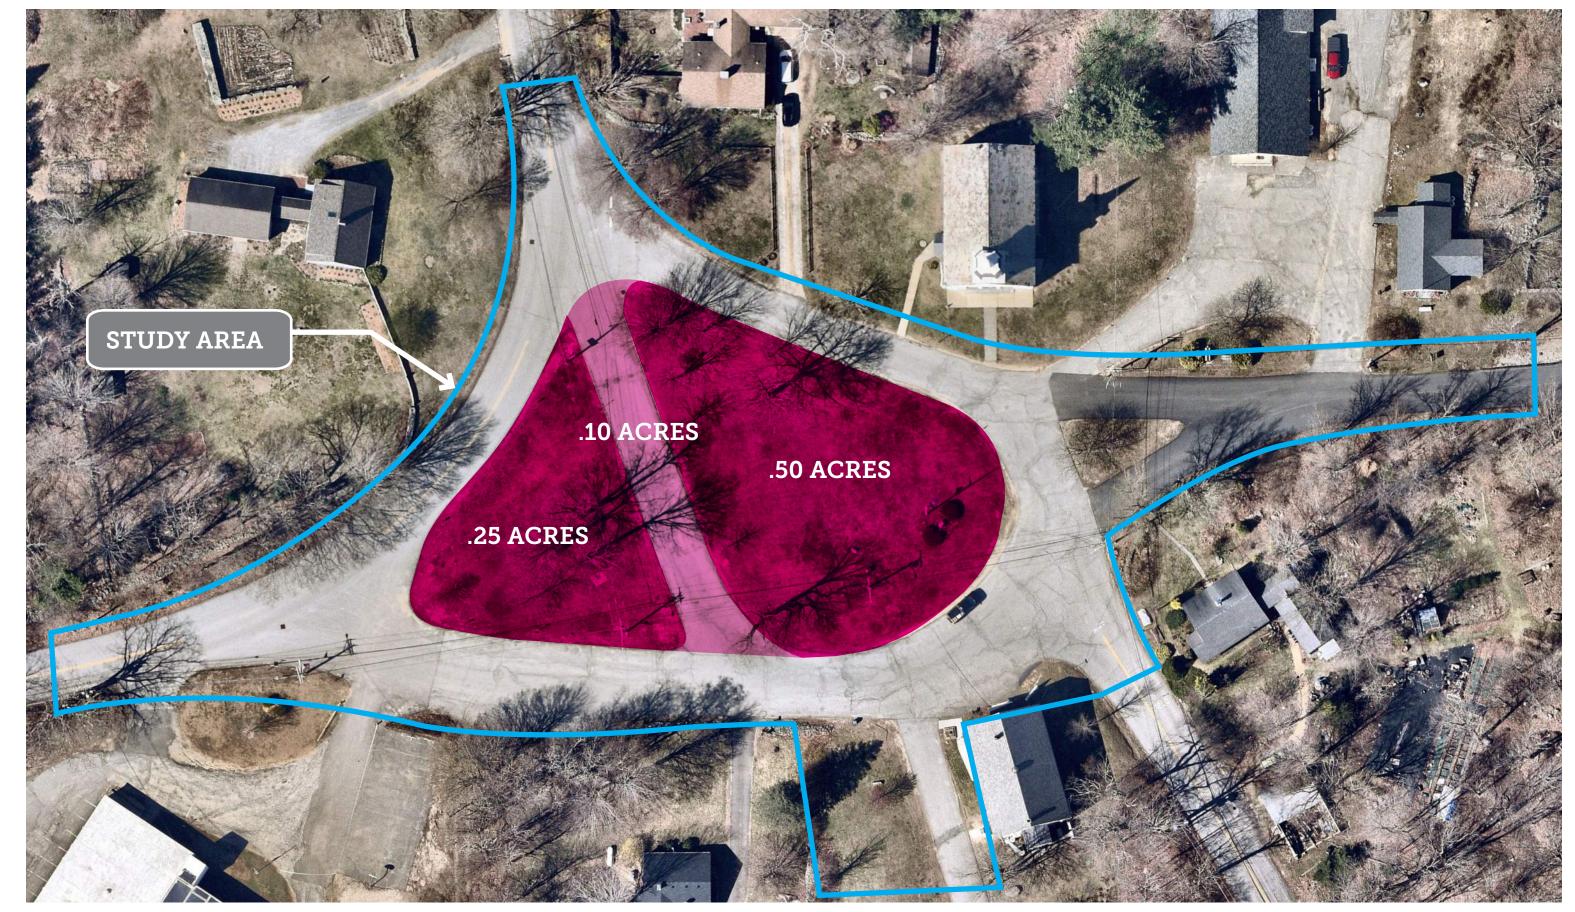

## **ANALYSIS**

- CONFIRM STUDY AREA
- PEDESTRIAN CIRCULATION
- PLANTING
- UTILITIES
- ROADWAY WIDTHS AND LAYOUT
- VEHICULAR CIRCULATION AND PARKING
- SIGNAGE, MONUMENTS AND MARKERS
- SITE AMENITIES AND INFRASTRUCURE

PHILLIPSTON COMMON DESIGN STUDIES
FOCAL POINT

PHILLIPSTON COMMON DESIGN STUDIES
STUDY AREA

PEDESTRIAN CIRCULATION

**HALVORSON** 

Tighe&Bond STUDIO

TREE AND SHRUB PLANTING

**HALVORSON** 

Tighe&Bond STUDIO