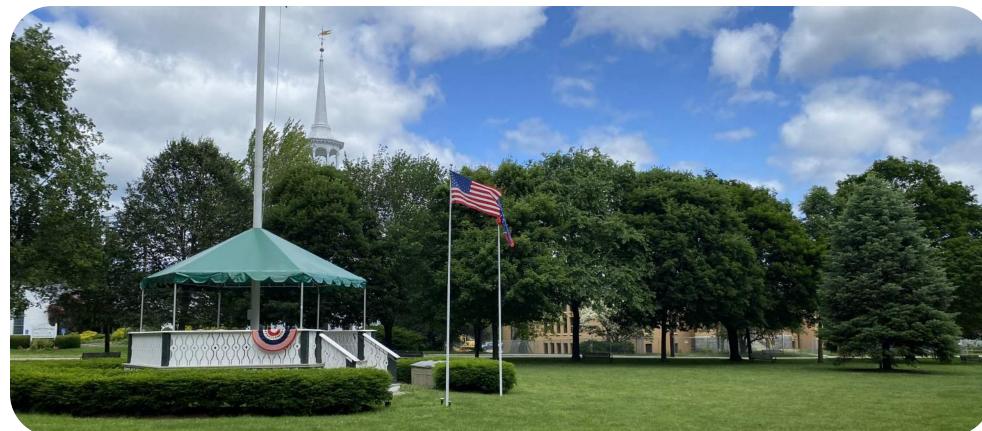

- TOWN SIGN DIFFICULT TO SEE
- LITTLE HIERARCHY AND ORGANIZATION TO MARKERS AND MONUMENTS
- VEHICULAR CIRCULATION AND PARKING NOT INTUITIVE OR WELL DEFINED
- NO CURBING TO HELP DEFINE EDGES OF COMMON
- POTENTIAL FOR SIMPLIFYING TEMPLETON INTERSECTION
- ROADWAY WIDTHS ARE WIDE FOR TRAFFIC VOLUME AND CIRCULATION PATTERNS
- POTENTIAL FOR UNIFYING COMMON BY ELIMINATING BALDWINVILLE EXTENSION
- LACK OF SEATING
- NO MULTI-USE CENTRAL STRUCUTRE/ GAZEBO FOR EVENTS