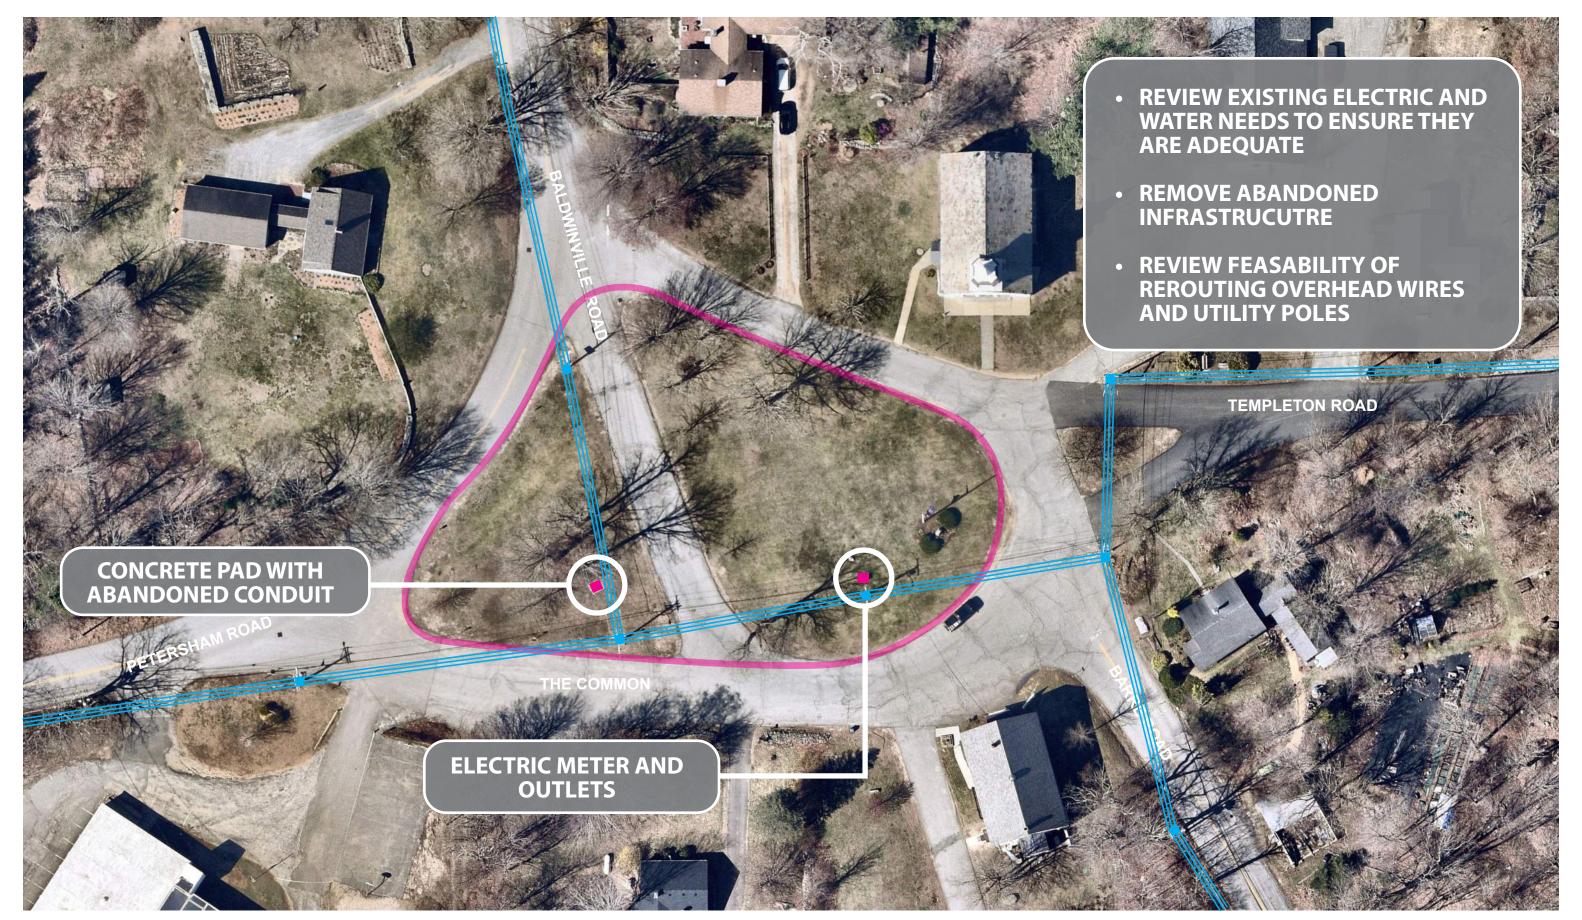

## **ANALYSIS**

- CONFIRM STUDY AREA
- PEDESTRIAN CIRCULATION
- PLANTING
- UTILITIES
- ROADWAY WIDTHS AND LAYOUT
- VEHICULAR CIRCULATION AND PARKING
- SIGNAGE, MONUMENTS AND MARKERS
- SITE AMENITIES AND INFRASTRUCURE

## **PHILLIPSTON COMMON DESIGN STUDIES**

PRECEDENT - WESTFORD TOWN COMMON

**HALVORSON** 

Tighe&Bond STUDIO

- TREE PLANTINGS ARE NOT ORGANIZED DO NOT DEFINE EDGES OF COMMON
- SHRUB PLANTING AT LOWER COMMON OBSTRUCTS VIEWS ACROSS COMMON
- REVIEW EXISTING ELECTRIC AND WATER NEEDS TO ENSURE THEY ARE ADEQUATE
- REMOVE ABANDONED INFRASTRUCUTRE
- REVIEW FEASABILITY OF REROUTING OVERHEAD WIRES AND UTILITY POLES
- ROADWAY WIDTHS ARE WIDE FOR TRAFFIC VOLUME AND CIRCULATION PATTERNS
- POTENTIAL FOR UNIFYING COMMON BY ELIMINATING BALDWINVILLE EXTENSION