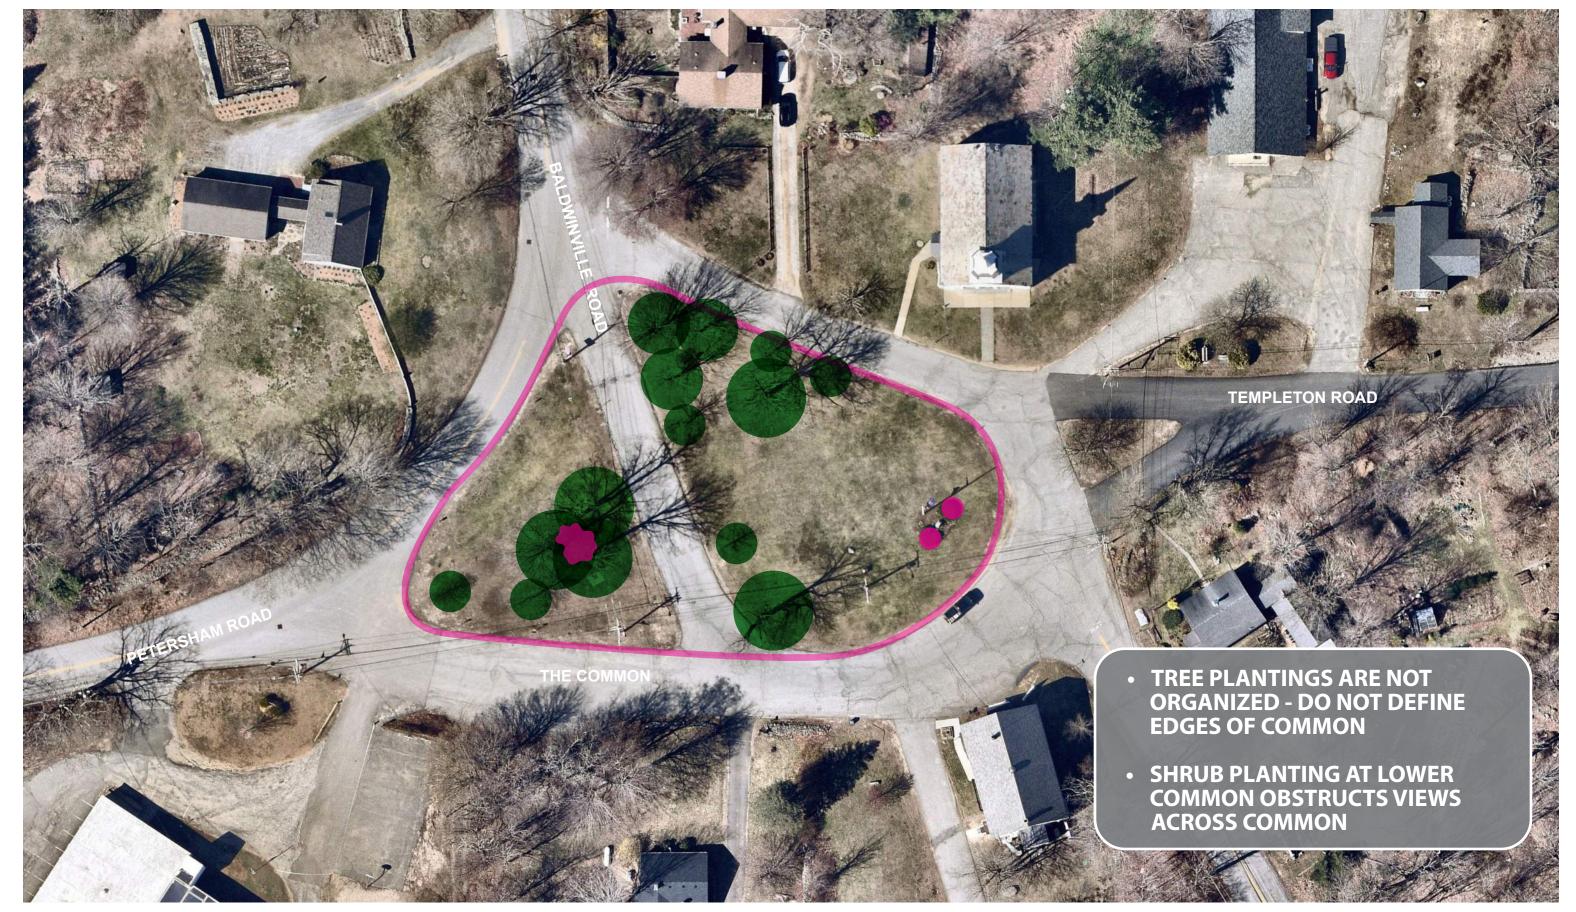

## **ANALYSIS**

- CONFIRM STUDY AREA
- PEDESTRIAN CIRCULATION
- PLANTING
- UTILITIES
- ROADWAY WIDTHS AND LAYOUT
- VEHICULAR CIRCULATION AND PARKING
- SIGNAGE, MONUMENTS AND MARKERS
- SITE AMENITIES AND INFRASTRUCURE

PHILLIPSTON COMMON DESIGN STUDIES
FOCAL POINT

PHILLIPSTON COMMON DESIGN STUDIES
STUDY AREA

PEDESTRIAN CIRCULATION

**HALVORSON** 

Tighe&Bond STUDIO

TREE AND SHRUB PLANTING

**HALVORSON** 

Tighe&Bond STUDIO

## **PHILLIPSTON COMMON DESIGN STUDIES**

PRECEDENT - WESTFORD TOWN COMMON

**HALVORSON** 

Tighe&Bond STUDIO

- TREE PLANTINGS ARE NOT ORGANIZED DO NOT DEFINE EDGES OF COMMON
- SHRUB PLANTING AT LOWER COMMON OBSTRUCTS VIEWS ACROSS COMMON
- REVIEW EXISTING ELECTRIC AND WATER NEEDS TO ENSURE THEY ARE ADEQUATE
- REMOVE ABANDONED INFRASTRUCUTRE
- REVIEW FEASABILITY OF REROUTING OVERHEAD WIRES AND UTILITY POLES
- ROADWAY WIDTHS ARE WIDE FOR TRAFFIC VOLUME AND CIRCULATION PATTERNS
- POTENTIAL FOR UNIFYING COMMON BY ELIMINATING BALDWINVILLE EXTENSION