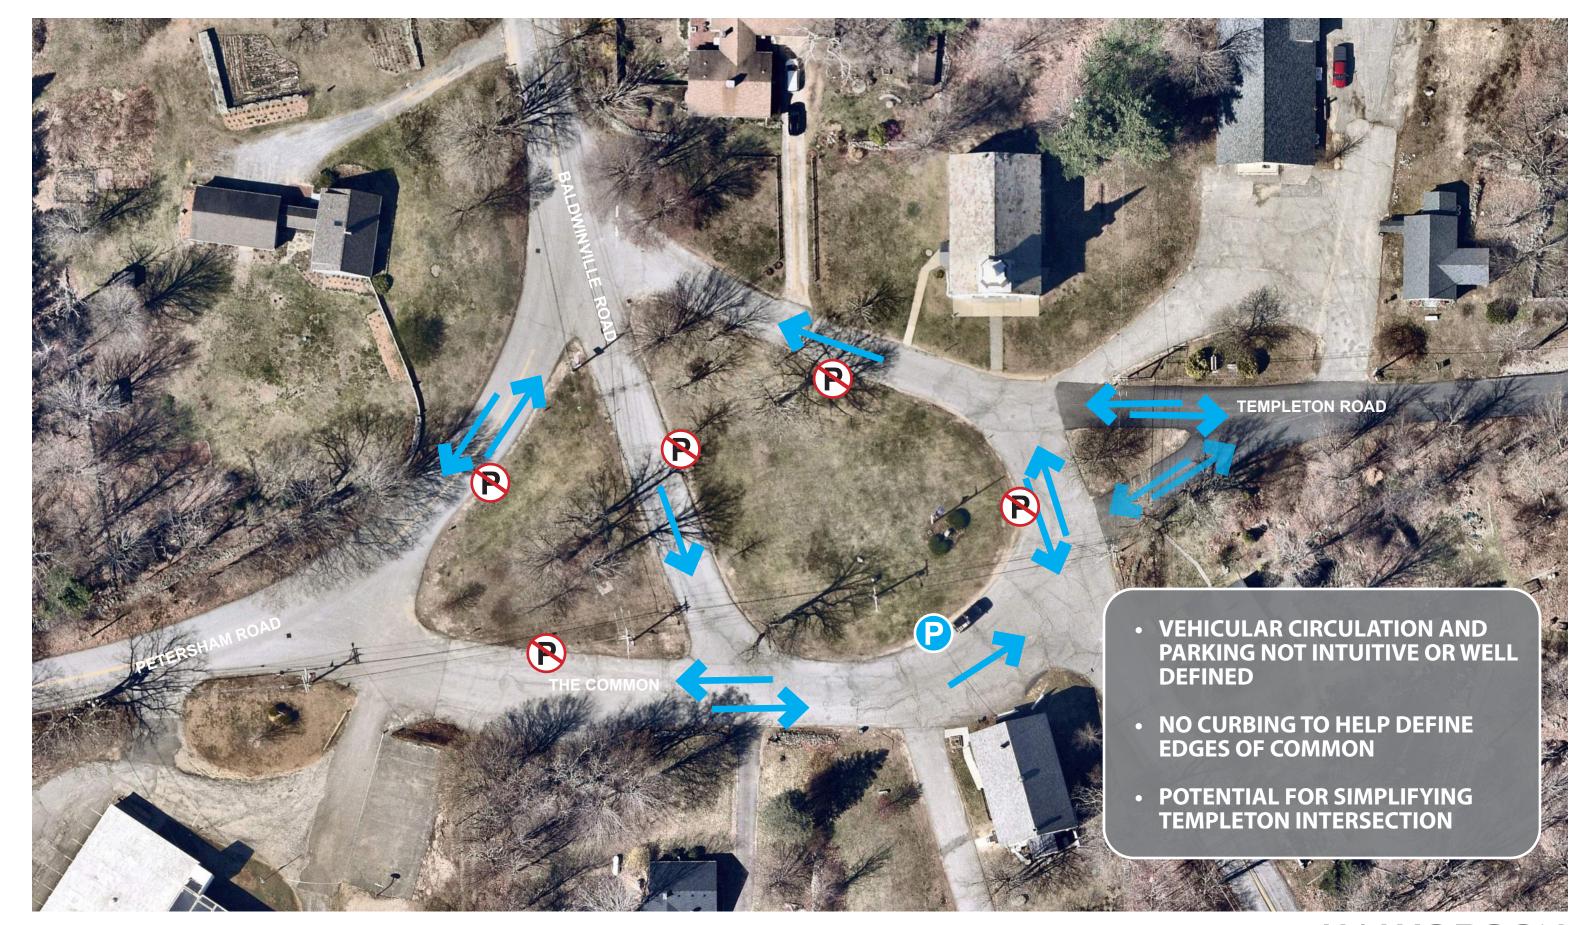

- TOWN SIGN DIFFICULT TO SEE
- LITTLE HIERARCHY AND ORGANIZATION TO MARKERS AND MONUMENTS
- VEHICULAR CIRCULATION AND PARKING NOT INTUITIVE OR WELL DEFINED
- NO CURBING TO HELP DEFINE EDGES OF COMMON
- POTENTIAL FOR SIMPLIFYING TEMPLETON INTERSECTION
- ROADWAY WIDTHS ARE WIDE FOR TRAFFIC VOLUME AND CIRCULATION PATTERNS
- POTENTIAL FOR UNIFYING COMMON BY ELIMINATING BALDWINVILLE EXTENSION
- LACK OF SEATING
- NO MULTI-USE CENTRAL STRUCUTRE/ GAZEBO FOR EVENTS