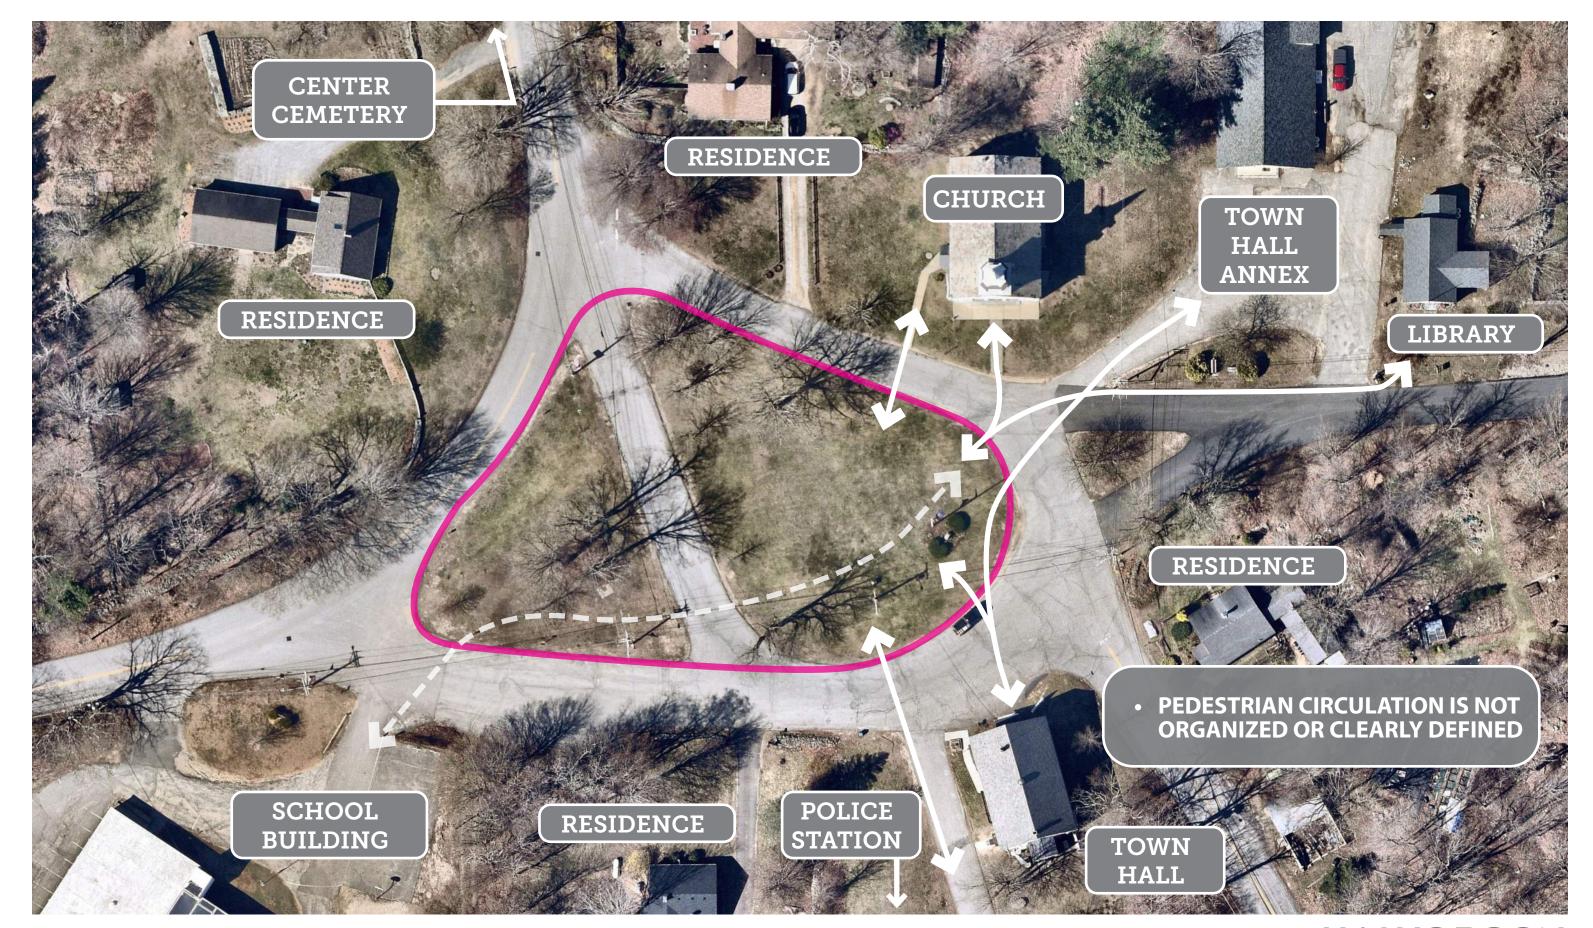

## **ANALYSIS**

- CONFIRM STUDY AREA
- PEDESTRIAN CIRCULATION
- PLANTING
- UTILITIES
- ROADWAY WIDTHS AND LAYOUT
- VEHICULAR CIRCULATION AND PARKING
- SIGNAGE, MONUMENTS AND MARKERS
- SITE AMENITIES AND INFRASTRUCURE

PHILLIPSTON COMMON DESIGN STUDIES
FOCAL POINT

PHILLIPSTON COMMON DESIGN STUDIES
STUDY AREA

PEDESTRIAN CIRCULATION

**HALVORSON** 

Tighe&Bond STUDIO

TREE AND SHRUB PLANTING

**HALVORSON** 

Tighe&Bond STUDIO