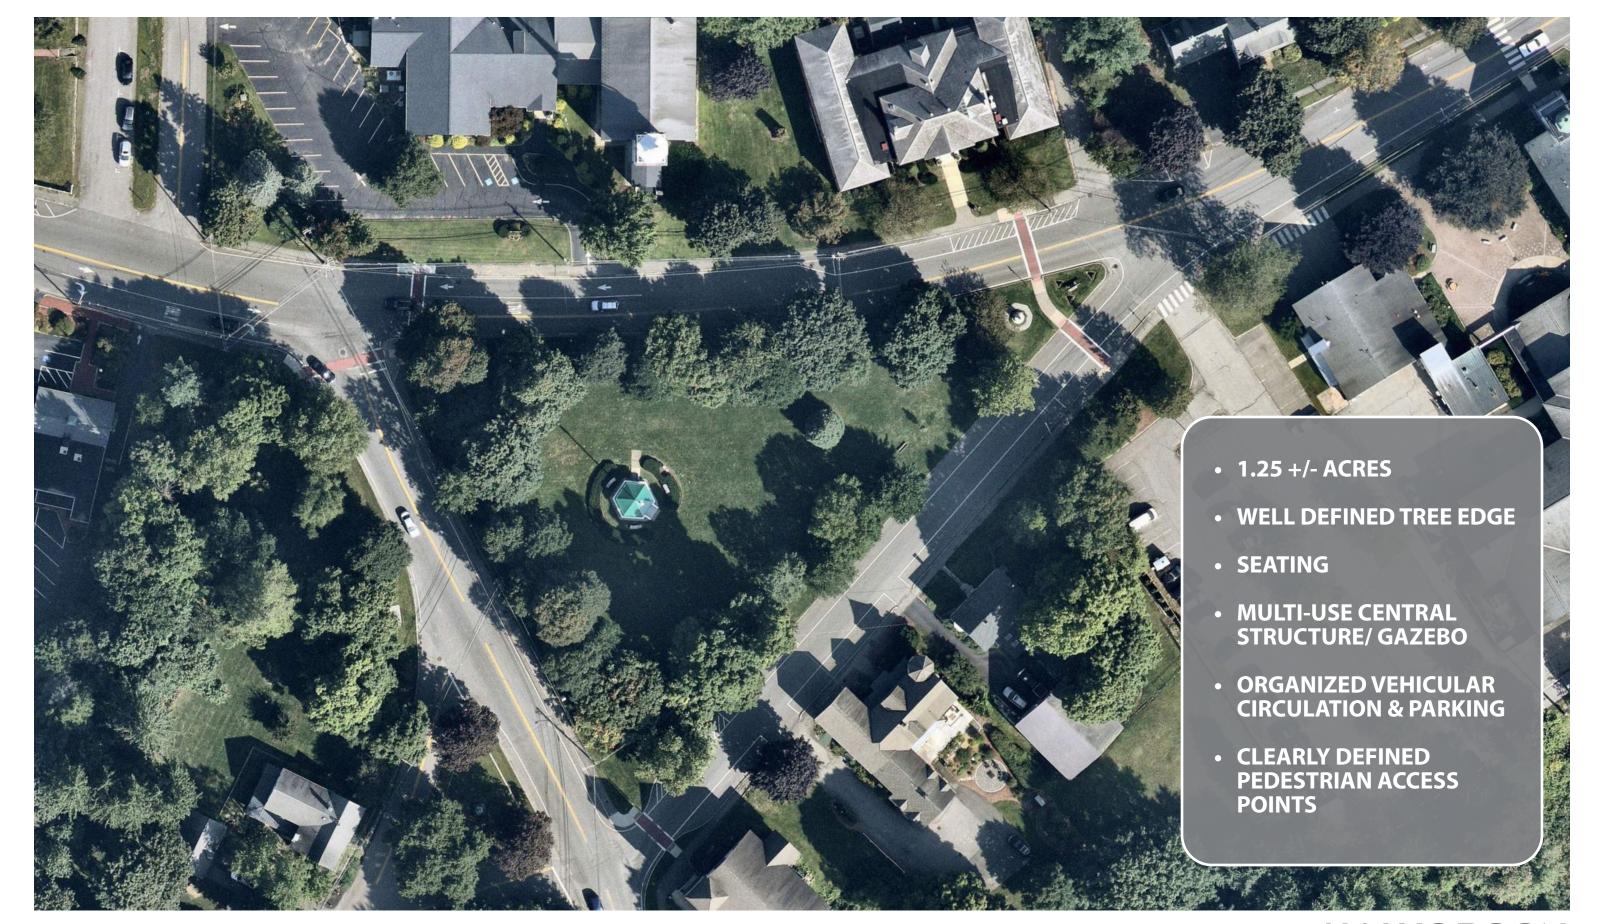

**HALVORSON** 

PHILLIPSTON COMMON DESIGN STUDIES
PRECEDENT - WESTFORD TOWN COMMON

## **PHILLIPSTON COMMON DESIGN STUDIES**

PRECEDENT - WESTFORD TOWN COMMON

**HALVORSON** 

Tighe&Bond STUDIO

- TREE PLANTINGS ARE NOT ORGANIZED DO NOT DEFINE EDGES OF COMMON
- SHRUB PLANTING AT LOWER COMMON OBSTRUCTS VIEWS ACROSS COMMON
- REVIEW EXISTING ELECTRIC AND WATER NEEDS TO ENSURE THEY ARE ADEQUATE
- REMOVE ABANDONED INFRASTRUCUTRE
- REVIEW FEASABILITY OF REROUTING OVERHEAD WIRES AND UTILITY POLES
- ROADWAY WIDTHS ARE WIDE FOR TRAFFIC VOLUME AND CIRCULATION PATTERNS
- POTENTIAL FOR UNIFYING COMMON BY ELIMINATING BALDWINVILLE EXTENSION