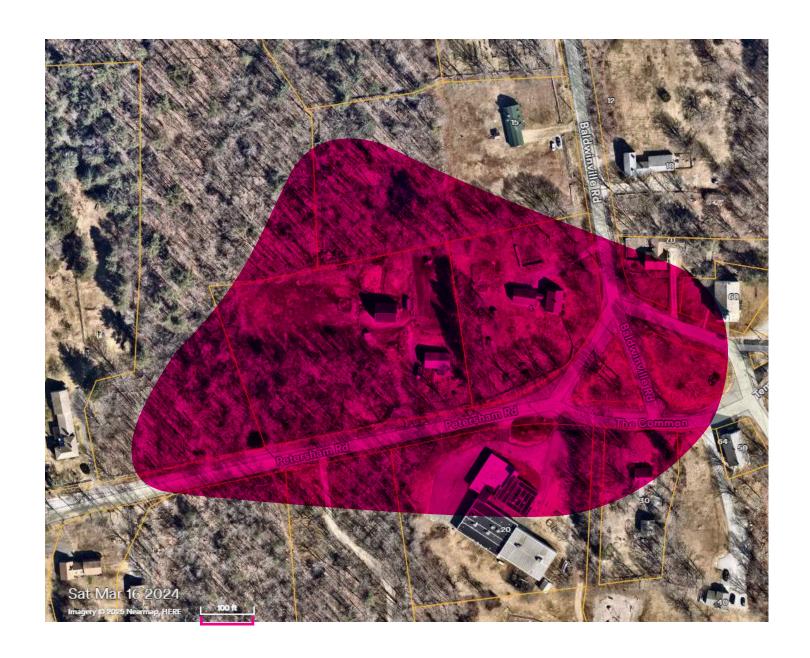

PHILLIPSTON COMMON DESIGN STUDIES
FOCAL POINT

PHILLIPSTON COMMON DESIGN STUDIES
STUDY AREA

PEDESTRIAN CIRCULATION

**HALVORSON** 

Tighe&Bond STUDIO

TREE AND SHRUB PLANTING

**HALVORSON** 

Tighe&Bond STUDIO

## **PHILLIPSTON COMMON DESIGN STUDIES**

PRECEDENT - WESTFORD TOWN COMMON

**HALVORSON** 

Tighe&Bond STUDIO

- TREE PLANTINGS ARE NOT ORGANIZED DO NOT DEFINE EDGES OF COMMON
- SHRUB PLANTING AT LOWER COMMON OBSTRUCTS VIEWS ACROSS COMMON
- REVIEW EXISTING ELECTRIC AND WATER NEEDS TO ENSURE THEY ARE ADEQUATE
- REMOVE ABANDONED INFRASTRUCUTRE
- REVIEW FEASABILITY OF REROUTING OVERHEAD WIRES AND UTILITY POLES
- ROADWAY WIDTHS ARE WIDE FOR TRAFFIC VOLUME AND CIRCULATION PATTERNS
- POTENTIAL FOR UNIFYING COMMON BY ELIMINATING BALDWINVILLE EXTENSION

- TOWN SIGN DIFFICULT TO SEE
- LITTLE HIERARCHY AND ORGANIZATION TO MARKERS AND MONUMENTS
- VEHICULAR CIRCULATION AND PARKING NOT INTUITIVE OR WELL DEFINED
- NO CURBING TO HELP DEFINE EDGES OF COMMON
- POTENTIAL FOR SIMPLIFYING TEMPLETON INTERSECTION
- ROADWAY WIDTHS ARE WIDE FOR TRAFFIC VOLUME AND CIRCULATION PATTERNS
- POTENTIAL FOR UNIFYING COMMON BY ELIMINATING BALDWINVILLE EXTENSION
- LACK OF SEATING
- NO MULTI-USE CENTRAL STRUCUTRE/ GAZEBO FOR EVENTS