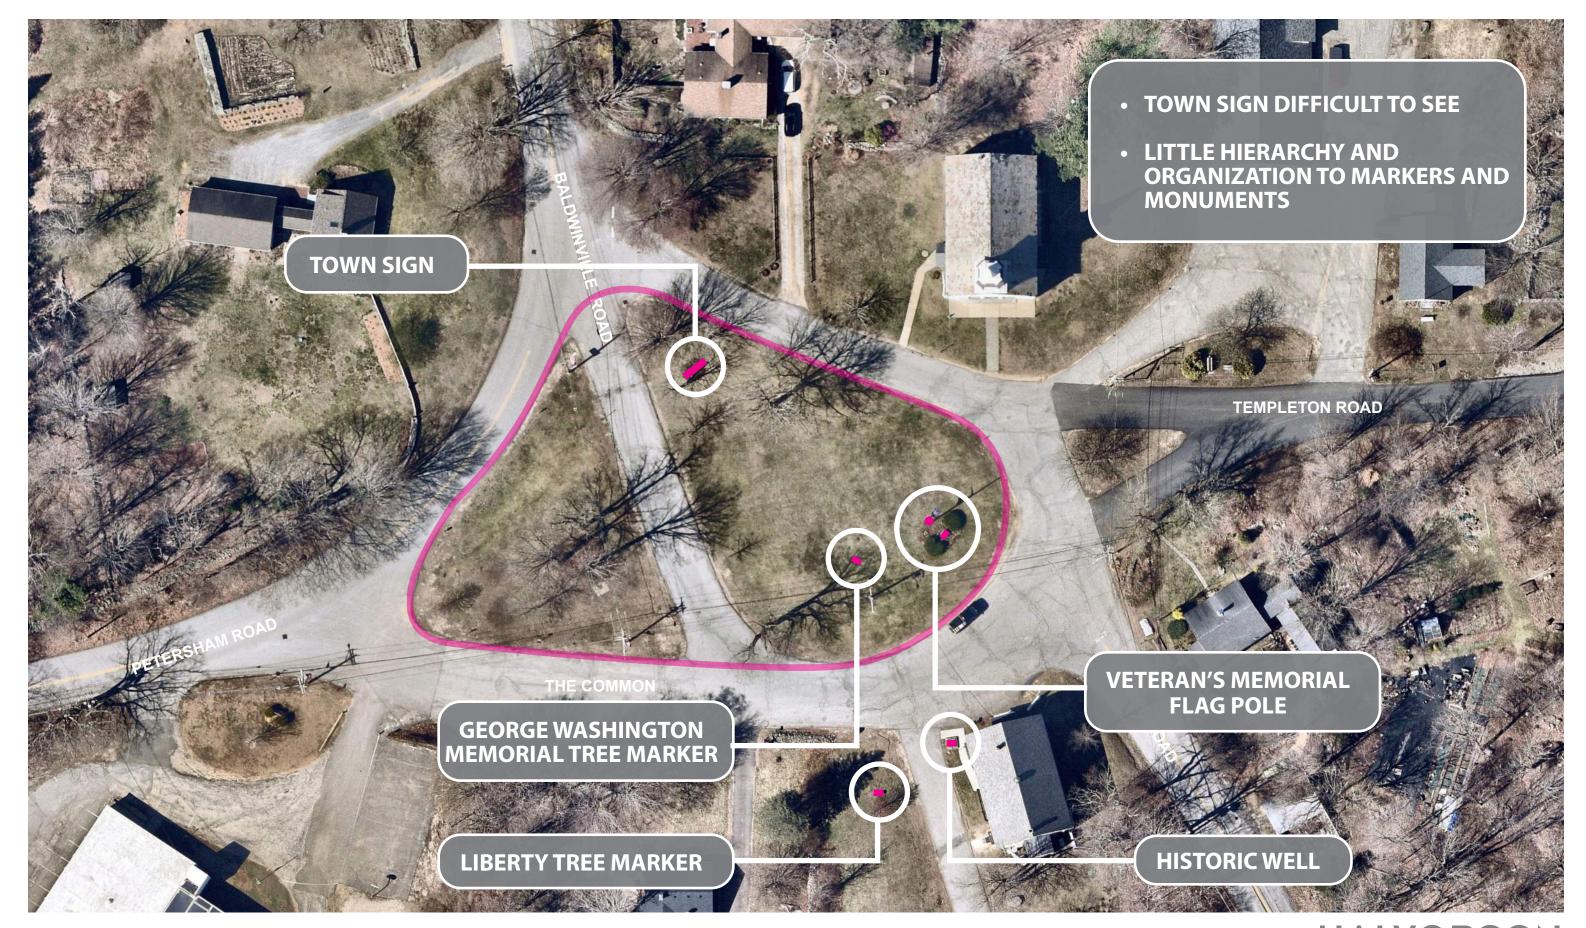

## **ANALYSIS**

- CONFIRM STUDY AREA
- PEDESTRIAN CIRCULATION
- PLANTING
- UTILITIES
- ROADWAY WIDTHS AND LAYOUT
- VEHICULAR CIRCULATION AND PARKING
- SIGNAGE, MONUMENTS AND MARKERS
- SITE AMENITIES AND INFRASTRUCURE

- TOWN SIGN DIFFICULT TO SEE
- LITTLE HIERARCHY AND ORGANIZATION TO MARKERS AND MONUMENTS
- VEHICULAR CIRCULATION AND PARKING NOT INTUITIVE OR WELL DEFINED
- NO CURBING TO HELP DEFINE EDGES OF COMMON
- POTENTIAL FOR SIMPLIFYING TEMPLETON INTERSECTION
- ROADWAY WIDTHS ARE WIDE FOR TRAFFIC VOLUME AND CIRCULATION PATTERNS
- POTENTIAL FOR UNIFYING COMMON BY ELIMINATING BALDWINVILLE EXTENSION
- LACK OF SEATING
- NO MULTI-USE CENTRAL STRUCUTRE/ GAZEBO FOR EVENTS