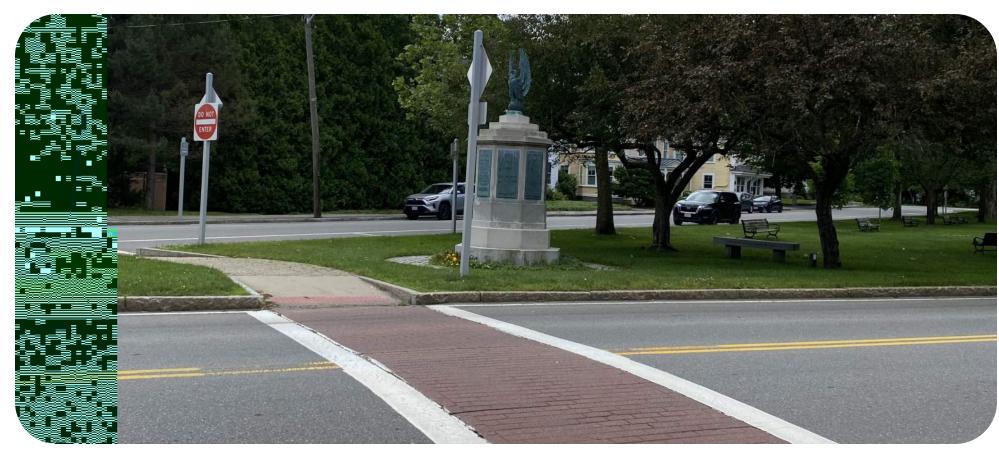

PHILLIPSTON COMMON DESIGN STUDIES
FOCAL POINT

PHILLIPSTON COMMON DESIGN STUDIES
STUDY AREA

PEDESTRIAN CIRCULATION

**HALVORSON** 

Tighe&Bond STUDIO

TREE AND SHRUB PLANTING

**HALVORSON** 

Tighe&Bond STUDIO

- TOWN SIGN DIFFICULT TO SEE
- LITTLE HIERARCHY AND ORGANIZATION TO MARKERS AND MONUMENTS
- VEHICULAR CIRCULATION AND PARKING NOT INTUITIVE OR WELL DEFINED
- NO CURBING TO HELP DEFINE EDGES OF COMMON
- POTENTIAL FOR SIMPLIFYING TEMPLETON INTERSECTION
- ROADWAY WIDTHS ARE WIDE FOR TRAFFIC VOLUME AND CIRCULATION PATTERNS
- POTENTIAL FOR UNIFYING COMMON BY ELIMINATING BALDWINVILLE EXTENSION
- LACK OF SEATING
- NO MULTI-USE CENTRAL STRUCUTRE/ GAZEBO FOR EVENTS