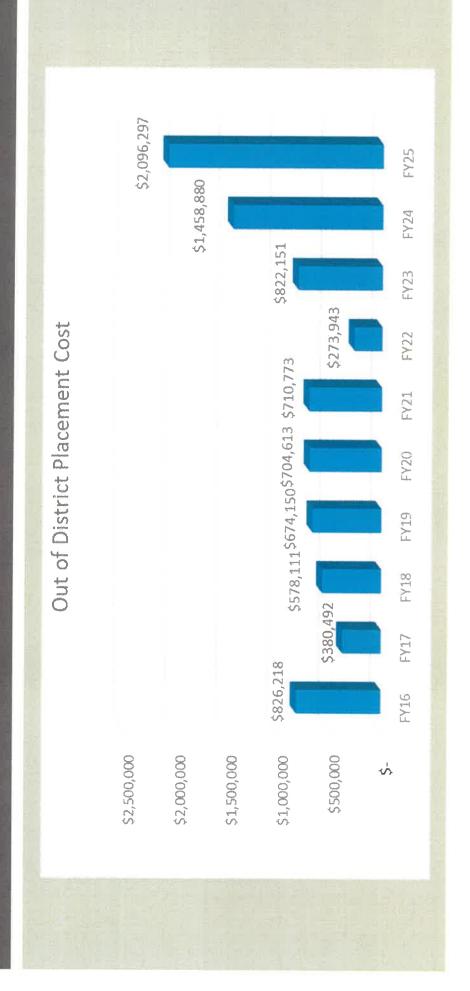

- 2. The City's retirement pension liability costs continue to rise in order to meet our funding schedule that has been set by the City's contracted actuarial service.
- 3. The City's Recreation Department saw increases in staff salaries in order to meet minimum staffing requirements for student to staff ratios with the substantial increase in the number of children participating in the City's summer recreation program.
- 4. Special Education Transportation Costs significantly increased for the school department as well, due to the addition of a student who requires out of district placement in order to meet their educational needs. Under the provisions of the General Laws of the Commonwealth, the City is required to cover the full cost of transporting this student from Gardner to their new school district.
- 5. Our debt service (principal and interest payments) have decreased as a result of the City paying off loans taken out for various projects in the past.
- 6. Paving costs were removed from the budget to balance the bottom line. It is still the plan of the Administration to appropriate funds from Free Cash for paving as has traditionally been done in accordance with the City's financial policies.