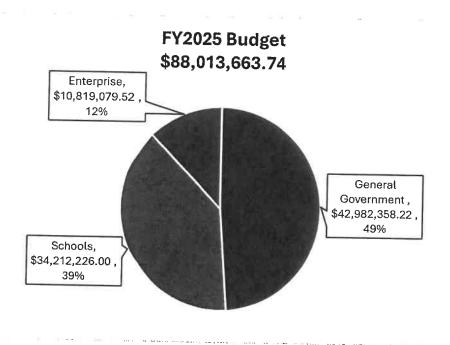

## **ORDERS**

- 11261 A Measure Authorizing FY2025 Revolving Funds for the City Pursuant to Massachusetts General Laws, Chapter 44, Section 53E ½.
- 11262 An Order to Raise and Appropriate the sum of \$13,665,414.45 for the Various Departments of the City for the Salary and Labor Budget for the Fiscal Year Beginning July 1, 2024, and ending June 30, 2025.
- 11263 An Order to Raise and Appropriate the sum of \$27,407,277.00 for the Various Departments of the City for the Expense Budget for the Fiscal Year Beginning July 1, 2024, and ending June 30, 2025.
- 11264 An Order Appropriating the Sum of \$34,212,226.00 for the School Department Budget for the Fiscal Year Beginning July 1, 2024, and ending June 30, 2025.
- 11265 An Order Appropriating the Sum of \$201,162.73 from Available Funds-Cable Commission Fees Reserved to Cable Commission Budget for the Fiscal Year Beginning July 1, 2024, and ending June 30, 2025.
- 11266 An Order Appropriating the Sum of \$10,819,080.00 from Available Enterprise Funds Various Receipts Reserved to Various Enterprise Accounts for the Fiscal Year Beginning July 1, 2024, and ending June 30, 2025.
- 11267 An Order Appropriating the Sum of \$170,000.00 from Available Funds-Bond Proceeds Reserved to Interest-Outside Debt for the Fiscal Year Beginning July 1, 2024, and ending June 30, 2025.

## FY2024 to FY2025 Budget Comparison: