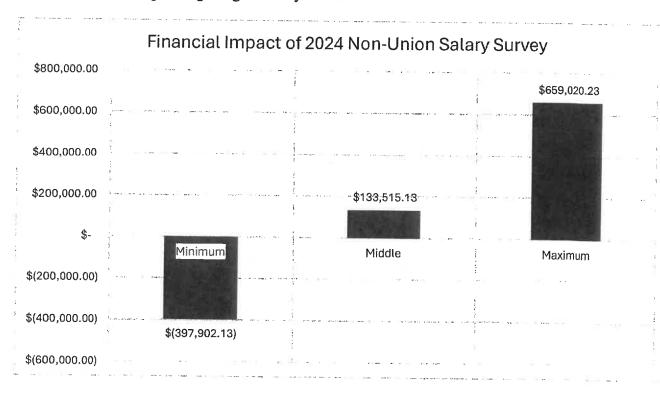

Additionally, as you are well aware, the City contract with a firm to conduct a salary survey for the City's non-union personnel. The above figure shows the impact that this survey would have on the budget, above and beyond the three percent (3%) COLA that was included in the FY2025 Budget proposal, based on the ranges (Minimum, Medium, and Maximum) that were suggested for positions in each step.<sup>1</sup>

Currently, the City's budget is \$397,902.13 over what the salary survey recommends for the non-union positions of the City. However, in order to get all positions up to the high level recommended for each position, an additional \$659,010.23 would be needed.