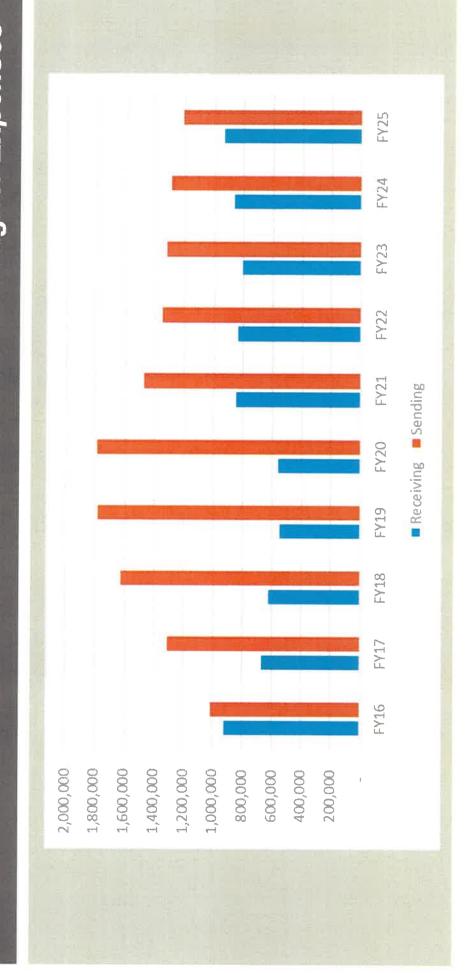

- 2. The City's retirement pension liability costs continue to rise in order to meet our funding schedule that has been set by the City's contracted actuarial service.
- 3. The City's Recreation Department saw increases in staff salaries in order to meet minimum staffing requirements for student to staff ratios with the substantial increase in the number of children participating in the City's summer recreation program.
- 4. Special Education Transportation Costs significantly increased for the school department as well, due to the addition of a student who requires out of district placement in order to meet their educational needs. Under the provisions of the General Laws of the Commonwealth, the City is required to cover the full cost of transporting this student from Gardner to their new school district.
- 5. Our debt service (principal and interest payments) have decreased as a result of the City paying off loans taken out for various projects in the past.
- 6. Paving costs were removed from the budget to balance the bottom line. It is still the plan of the Administration to appropriate funds from Free Cash for paving as has traditionally been done in accordance with the City's financial policies.