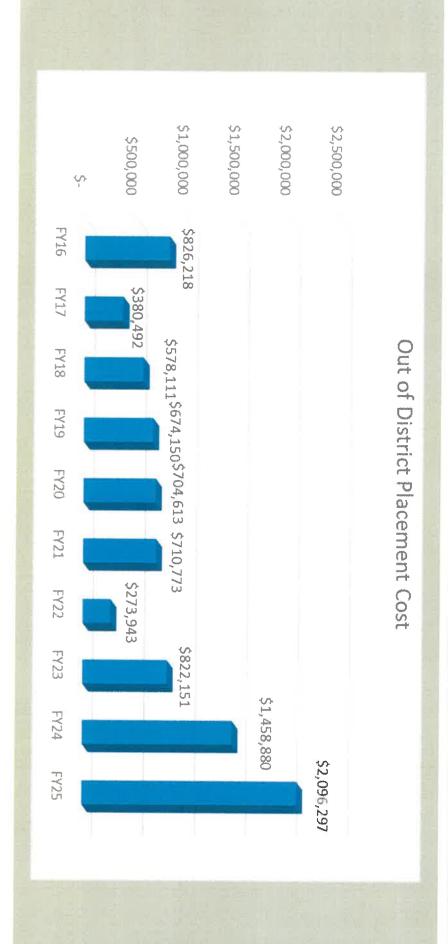

- 2. The City's retirement pension liability costs continue to rise in order to meet our funding schedule that has been set by the City's contracted actuarial service.
- 3. The City's Recreation Department saw increases in staff salaries in order to meet minimum staffing requirements for student to staff ratios with the substantial increase in the number of children participating in the City's summer recreation program.
- 4. Special Education Transportation Costs significantly increased for the school department as well, due to the addition of a student who requires out of district placement in order to meet their educational needs. Under the provisions of the General Laws of the Commonwealth, the City is required to cover the full cost of transporting this student from Gardner to their new school district.
- 5. Our debt service (principal and interest payments) have decreased as a result of the City paying off loans taken out for various projects in the past.
- 6. Paving costs were removed from the budget to balance the bottom line. It is still the plan of the Administration to appropriate funds from Free Cash for paving as has traditionally been done in accordance with the City's financial policies.