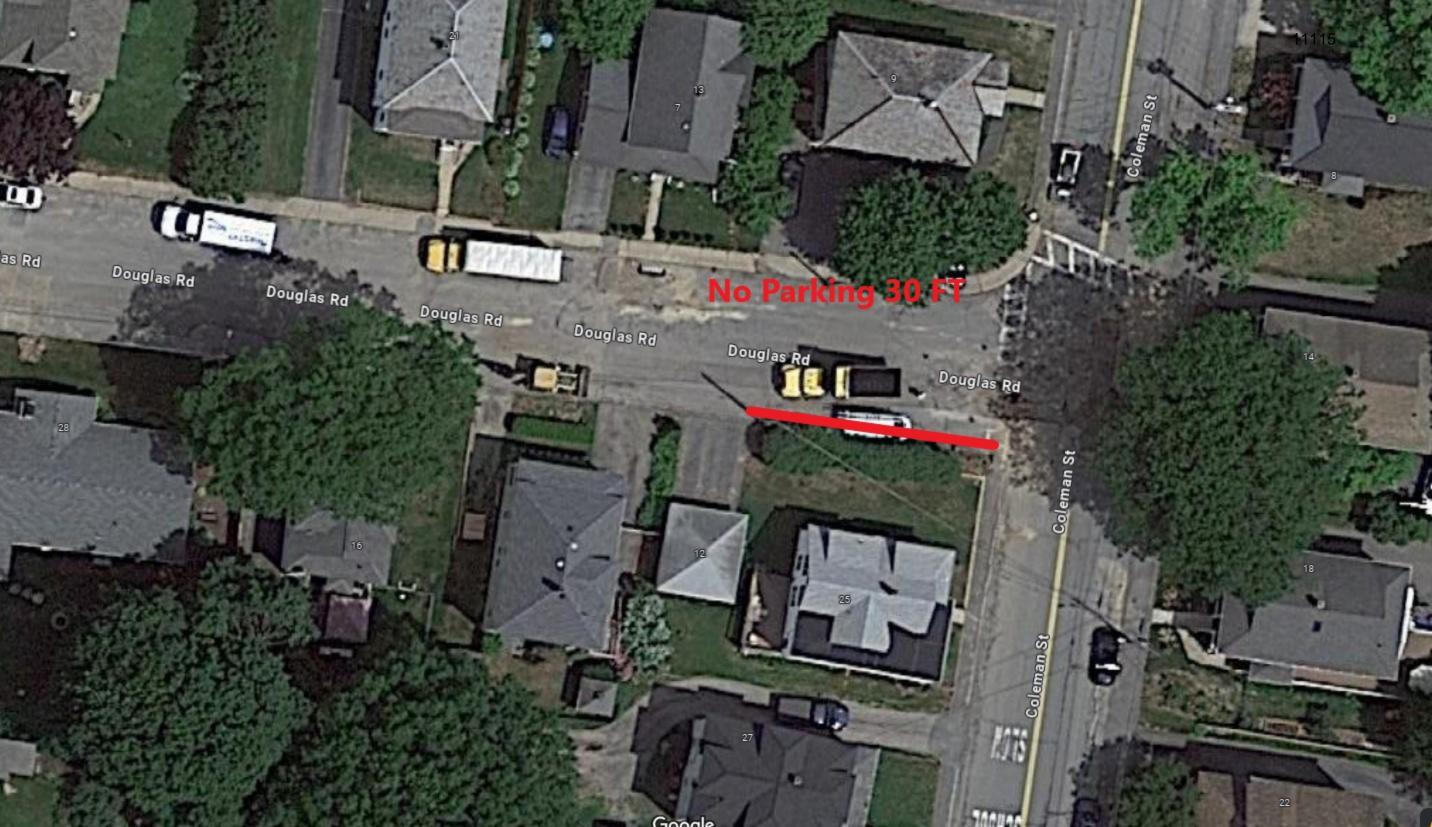

## **SAFETY COMMITTEE**

- 11086 An Ordinance to Amend the Code of the City of Gardner Chapter 600, Entitled "Vehicles and Traffic", Section 24, Entitled "Parking Prohibited on Certain Streets" Comee Street. (In the City Council and Referred to the Public Safety Committee 11/6/2023; More Time 11/20/2023, 12/4/2023, 12/18/2023, 1/2/2024, 1/16/2024, 2/5/2024, 2/20/2024, 3/4/2024, 3/18/2024, 4/1/2024, 4/16/2024)
- 11115 An Ordinance to Amend the Code of the City of Gardner Chapter 600, Entitled "Vehicles and Traffic", Section 24, Entitled "Parking Prohibited on Certain Streets." Douglas Road. (In the City Council & Referred to Safety Committee 12/18/2023; More Time 1/2/2024, 1/16/2024, 2/5/2024, 2/20/2024, 3/4/2024, 3/18/2024, 4/1/2024,4/16/2024)
- 11204 An Ordinance to Amend the Code of the City of Gardner Chapter 600, Entitled "Vehicles and Traffic", Section 24, Entitled "Parking Prohibited on Certain Streets" – Edgell Street, from Elm Street to Lawrence Street. (More Time 3/18/2024, 4/1/2024,4/16/2024)

#### #11115

Councillor Karen Hardern requested MORE TIME on *An Ordinance to Amend the Code of the City of Gardner Chapter 600, Entitled "Vehicles and Traffic", Section 24, Entitled "Parking Prohibited on Certain Streets." – Douglas Road.* 

There were no objections, more time was granted.