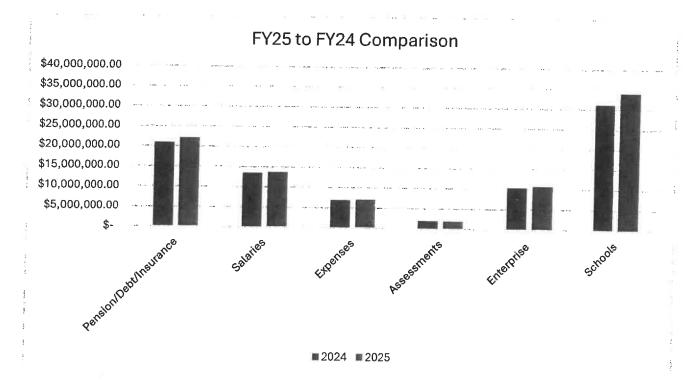

dner City Hall, Rm 125 95 Pleasant Street Gardner, MA 01440

RE: Fiscal Year 2025 Budget Book Submission

Dear Madam President and Councilors,

I hereby submit to you for your consideration the Administration's budget proposal for the 2025 fiscal year.



As previously mentioned in my correspondence with the City Council, this year's budget is being presented in a new format to allow for greater transparency in the budget process.

It is my hope that this new format, and the information provided, will help explain to the members of the City Council, and through the City Council to the residents of the City, where the money that funds this proposal is coming from, how these funds are being spent, and an overall picture of the City's financial state.

## FY2024 to FY2025 Budget Comparison:



## FY2025 Notable Revenue Changes:



- 1. The Tax Levy is based on a 2.5% increase as allowed under the provisions of Proposition  $2\frac{1}{2}$
- 2. Earnings on investments have been coming in significantly over budget due to the current high state of interest rates. The current year to date received in this account as of the date that this document was authored is around \$745,000, for a line item we budgeted \$35,000 for. As such, this has been increased this year to account for this trend in the previous three fiscal years of significantly high returns.
- 3. FY2024 was the first year the City's new building permit fee schedule that was adopted by the City Council took effect. This line item has been increased to reflect this new change.
- 4. The funds from the opioid settlement no