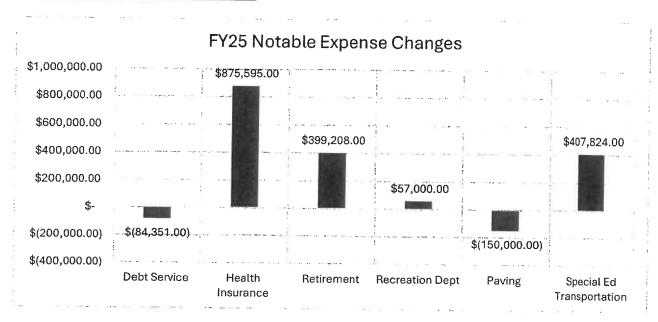

## **FY2025 Notable Expense Changes:**

 The City's health insurance costs continue to increase following the recovery from the COVID-19 Pandemic. Unlike most cities and towns across Massachusetts, Gardner was able to go seven (7) years without having to increase health insurance rates in order to cover our insurance costs. However, since FY2021, this has not been possible. The City is working with our insurance brokers to come up with the best plan to meet these challenges of these rising costs.

- 2. The City's retirement pension liability costs continue to rise in order to meet our funding schedule that has been set by the City's contracted actuarial service.
- 3. The City's Recreation Department saw increases in staff salaries in order to meet minimum staffing requirements for student to staff ratios with the substantial increase in the number of children participating in the City's summer recreation program.
- 4. Special Education Transportation Costs significantly increased for the school department as well, due to the addition of a student who requires out of district placement in order to meet their educational needs. Under the provisions of the General Laws of the Commonwealth, the City is required to cover the full cost of transporting this student from Gardner to their new school district.
- 5. Our debt service (principal and interest payments) have decreased as a result of the City paying off loans taken out for various projects in the past.
- 6. Paving costs were removed from the budget to balance the bottom line. It is still the plan of the Administration to appropriate funds from Free Cash for paving as has traditionally been done in accordance with the City's financial policies.