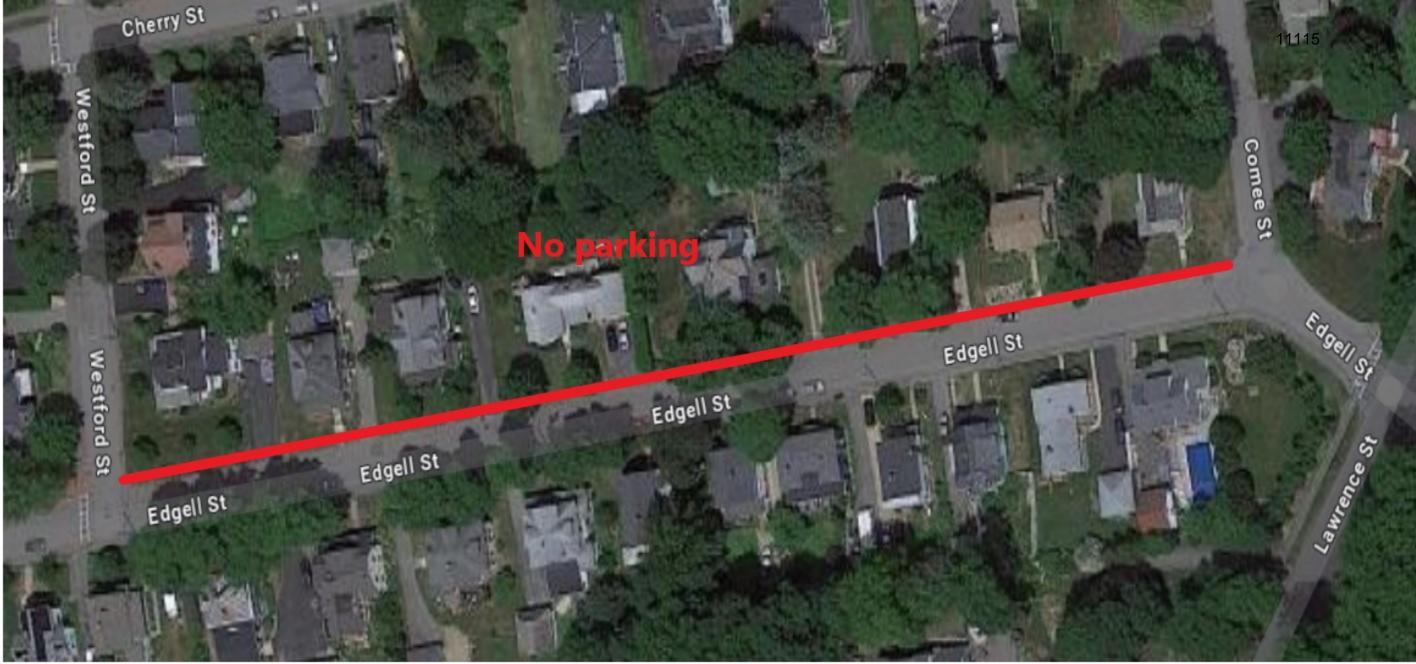

## **SAFETY COMMITTEE**

- 11086 An Ordinance to Amend the Code of the City of Gardner Chapter 600, Entitled "Vehicles and Traffic", Section 24, Entitled "Parking Prohibited on Certain Streets" Comee Street. (In the City Council and Referred to the Public Safety Committee 11/6/2023; More Time 11/20/2023, 12/4/2023, 12/18/2023, 1/2/2024, 1/16/2024, 2/5/2024, 2/20/2024, 3/4/2024, 3/18/2024, 4/1/2024, 4/16/2024)
- 11115 An Ordinance to Amend the Code of the City of Gardner Chapter 600, Entitled "Vehicles and Traffic", Section 24, Entitled "Parking Prohibited on Certain Streets." Douglas Road. (In the City Council & Referred to Safety Committee 12/18/2023; More Time 1/2/2024, 1/16/2024, 2/5/2024, 2/20/2024, 3/4/2024, 3/18/2024, 4/1/2024,4/16/2024)
- 11204 An Ordinance to Amend the Code of the City of Gardner Chapter 600, Entitled "Vehicles and Traffic", Section 24, Entitled "Parking Prohibited on Certain Streets" – Edgell Street, from Elm Street to Lawrence Street. (More Time 3/18/2024, 4/1/2024,4/16/2024)