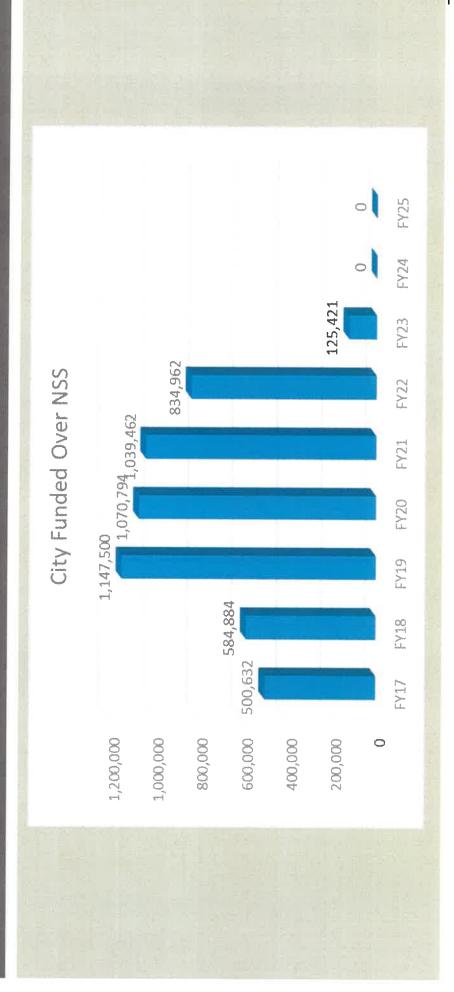

Additionally, as you are well aware, the City contract with a firm to conduct a salary survey for the City's non-union personnel. The above figure shows the impact that this survey would have on the budget, above and beyond the three percent (3%) COLA that was included in the FY2025 Budget proposal, based on the ranges (Minimum, Medium, and Maximum) that were suggested for positions in each step.<sup>1</sup>

Currently, the City's budget is \$397,902.13 over what the salary survey recommends for the non-union positions of the City. However, in order to get all positions up to the high level recommended for each position, an additional \$659,010.23 would be needed.