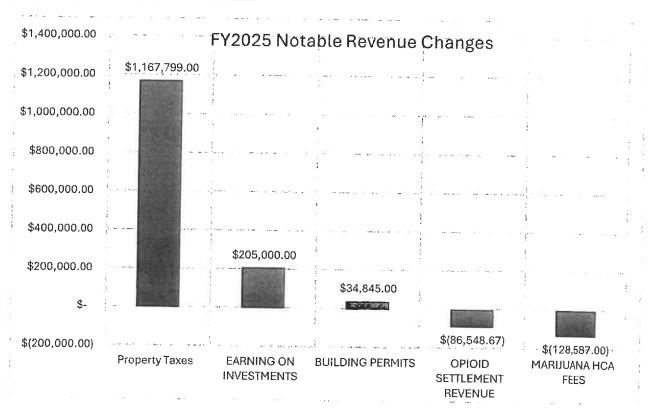

## FY2025 Notable Revenue Changes:

- 1. The Tax Levy is based on a 2.5% increase as allowed under the provisions of Proposition  $2\frac{1}{2}$
- 2. Earnings on investments have been coming in significantly over budget due to the current high state of interest rates. The current year to date received in this account as of the date that this document was authored is around \$745,000, for a line item we budgeted \$35,000 for. As such, this has been increased this year to account for this trend in the previous three fiscal years of significantly high returns.
- 3. FY2024 was the first year the City's new building permit fee schedule that was adopted by the City Council took effect. This line item has been increased to reflect this new change.
- 4. The funds from the opioid settlement no longer fall to the general fund as they did previously, but instead are deposited into a new special revenue account, authorized by the Commonwealth's FY2023 Close Out Supplemental Budget that was signed by Governor Maura Healey in December of 2023 and created by the City Council in April of 2024. Since this now has its own special account, the funds have been completely removed from having to be appropriated in the annual operating budget.
- 5. The Cannabis Control Commission issued new regulations during this last calendar year that no longer allow municipalities to continue to issue Host Community Impact Fees to cannabis companies in the Commonwealth. As such, the City has discontinued the collection of these fees and they are no longer accounted for in our revenue projections for the General Fund.