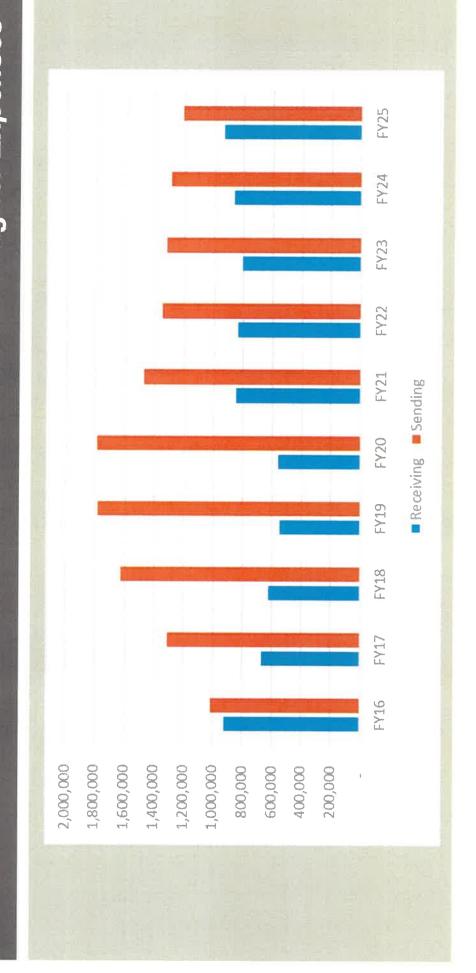

### Gardner Students not in Gardner Schools = Higher STUDENTS LEAVING DISTRICT

## Gardner Students not in Gardner Schools = Higher Expenses STUDENTS LEAVING DISTRICT