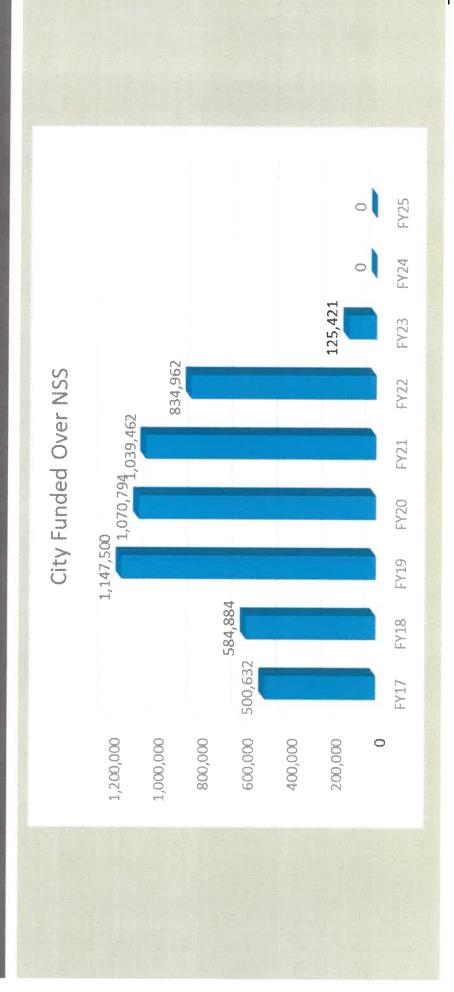

## Where did the money go?

|                 | New | New Revenue |           | ž   | New Expenses       |
|-----------------|-----|-------------|-----------|-----|--------------------|
| Chapter 70      | 4   | 2,241,794   | Salary    | ↔   | \$ 1,203,217       |
| NSS             | 8   | 647,187     | Expenses  | ↔   | 2,181,177          |
| Homeless \$\$   | 49  | 160,000     | Additions | ↔   | (225,000)          |
| Over NSS        | 49  |             | Non NSS   | ↔   | (670,312)          |
| Additional FY24 | 69  | 15,500.00   | Indirects | ↔   | 575,400            |
| Total \$        |     | 3,064,481   | Tot       | tal | Total \$ 3.064.481 |