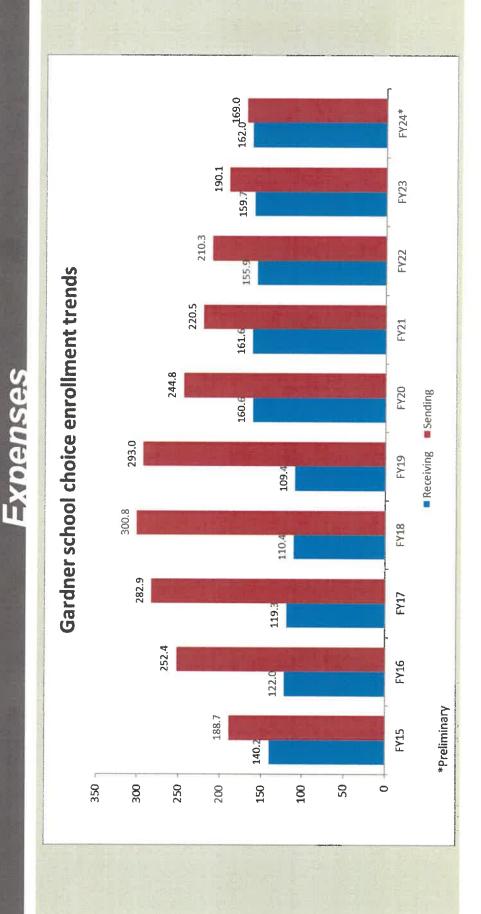

### Gardner Students not in Gardner Schools = Higher STUDENTS LEAVING DISTRICT

## Gardner Students not in Gardner Schools = Higher Expenses STUDENTS LEAVING DISTRICT