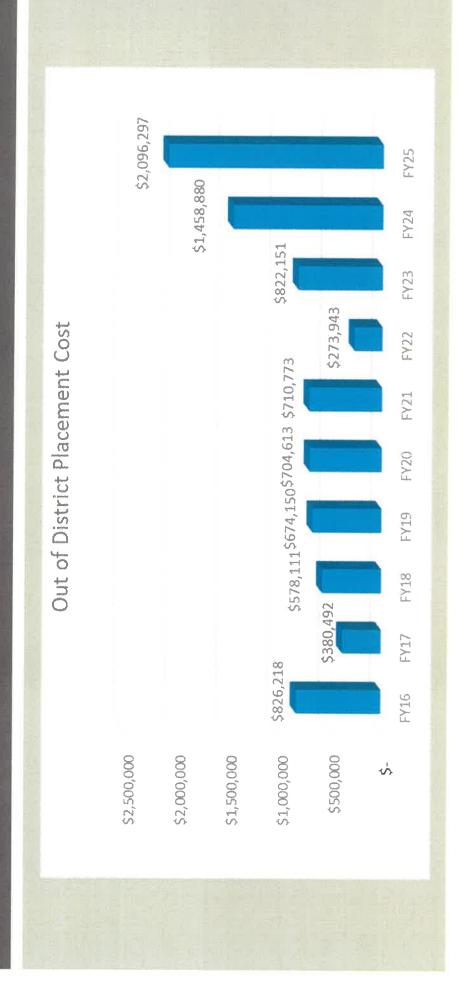

sant Street Garnder, MA 01440

RE: School Budget Presentation

Dear Madam President and Councilors,

Ahead of the FY2025 Budget discussions, attached, please find the Gardner Public Schools FY2025 Budget Presentation that was submitted and voted on unanimously by the School Committee.

Respectfully Submitted,

Michael J. Nicholson Mayor, City of Gardner

Chair, Gardner School Committee



### THE CHAIR CITY

#### FY 2025

### Budget Presentation Level Services

# Changing Demographics = Increased Cost



### Gardner Students not in Gardner Schools = Higher STUDENTS LEAVING DISTRICT



### Gardner Students not in Gardner Schools = Higher STUDENTS LEAVING DISTRICT



## Gardner Students not in Gardner Schools = Higher Expenses STUDENTS LEAVING DISTRICT



## Out of District Placement Costs



## Student Opportunity Act

GPS Meeting on February 6, 2024 with over 40 stakeholders.

Identified Student Populations that have the largest gaps as compared to all students: Students with disabilities (Academic/Social Emotional Learning)

■ English Learners (Academic)

Economically disadvantaged students (Academic)

Hispanic/Latinx (Social Emotional Learning)

African American (Social Emotional Learning)

## Student Opportunity Act: Commitments

- 1. Implement a multi-tiered system of supports (MTSS) that helps all students progress both academically and in their social, emotional, and behavioral development.
  - O Three year expected investment of \$2,581,776.00
- interventions that provide all students, particularly students with disabilities and multilingual learners, equitable acces