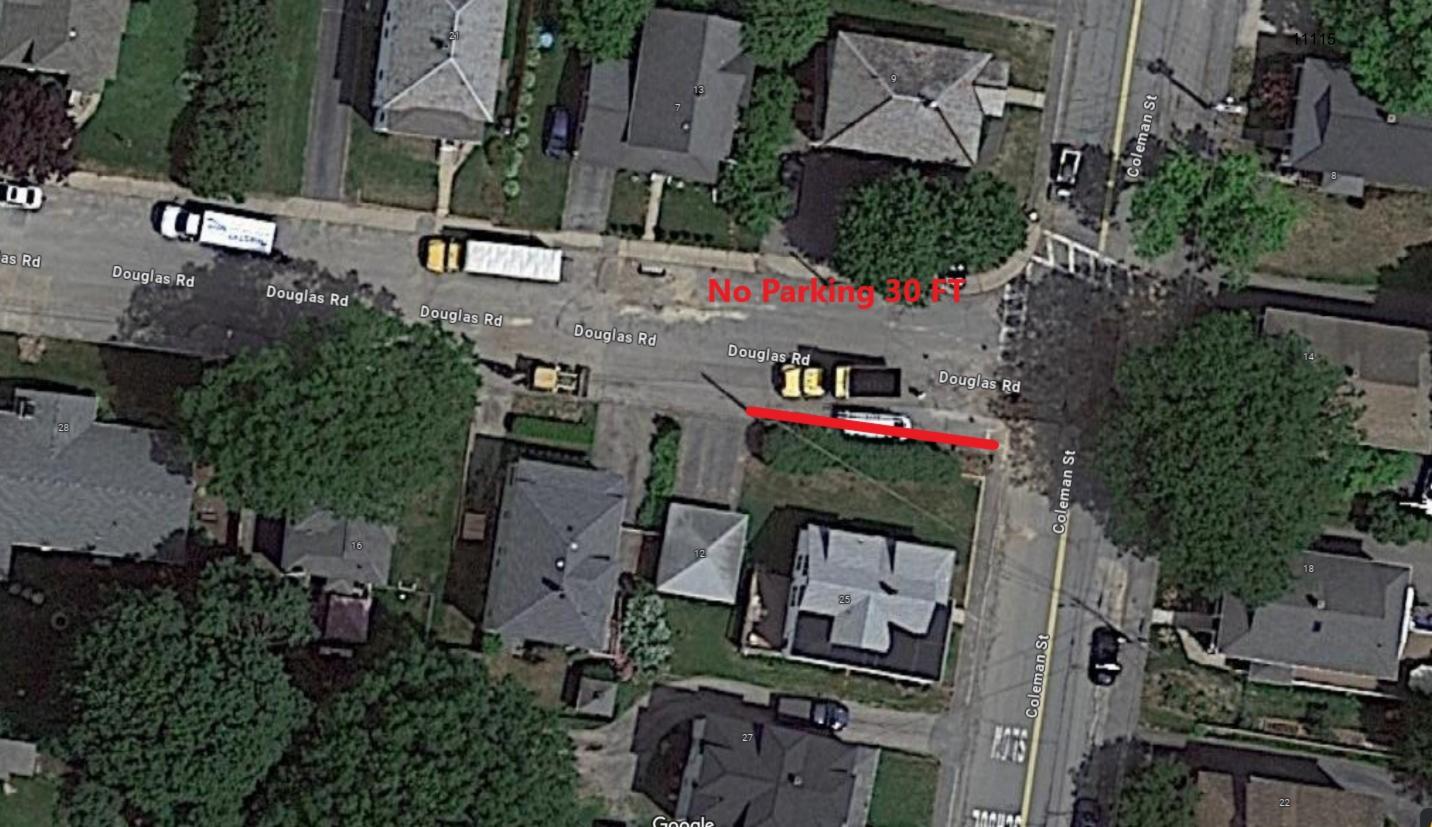

#### **SAFETY COMMITTEE**

- 11086 An Ordinance to Amend the Code of the City of Gardner Chapter 600, Entitled "Vehicles and Traffic", Section 24, Entitled "Parking Prohibited on Certain Streets" – Comee Street. (In the City Council and Referred to the Public Safety Committee 11/6/2023; More Time 11/20/2023, 12/4/2023, 12/18/2023, 1/2/2024, 1/16/2024, 2/5/2024, 2/20/2024, 3/4/2024, 3/18/2024, 4/1/2024)
- 11115 An Ordinance to Amend the Code of the City of Gardner Chapter 600, Entitled "Vehicles and Traffic", Section 24, Entitled "Parking Prohibited on Certain Streets." – Douglas Road. (In the City Council & Referred to Safety Committee 12/18/2023; More Time 1/2/2024, 1/16/2024, 2/5/2024, 2/20/2024, 3/4/2024, 3/18/2024, 4/1/2024)
- 11204 An Ordinance to Amend the Code of the City of Gardner Chapter 600, Entitled "Vehicles and Traffic", Section 24, Entitled "Parking Prohibited on Certain Streets" – Edgell Street, from Elm Street to Lawrence Street. (More Time 3/18/2024, 4/1/2024)

## #11115

Councillor Craig Cormier informed the Council that the Safety Committee has not met and requested MORE TIME on *An Ordinance to Amend the Code of the City of Gardner Chapter 600, Entitled "Vehicles and Traffic", Section 24, Entitled "Parking Prohibited on Certain Streets." – Douglas Road.* 

## #11115

Councillor Craig Cormier informed the Council that Deputy Chief and the DPW are working on implementing a 60-day trial basis and requested MORE TIME on *An Ordinance* 

IN CITY COUNCIL

## **REGULAR MEETING OF JANUARY 16, 2024**

to Amend the Code of the City of Gardner Chapter 600, Entitled "Vehicles and Traffic", Section 24, Entitled "Parking Prohibited on Certain Streets." – Douglas Road.