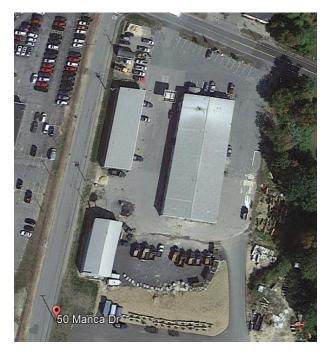

- 11217 A Measure to Establish a Special Reserve Fund for the Opioid Settlement under MGL Ch. 44, §53. (In the City Council and Referred to Finance Committee 4/1/2024)
- 11218 A Measure to approve an easement from Christof Chartier to the City of Gardner for the purpose of snow storage on Rock Street. (In the City Council and Referred to Finance Committee 4/1/2024)
- 11219 A Measure to rescind the acceptance of Civil Service for the Members of the Gardner Police Department, as adopted by the town of Gardner on March 4, 1912. (In the City Council and Referred to Finance Committee 4/1/2024)
- 11243 A Measure confirming the Order of Taking for 94 Pleasant Street as voted on by the City Council on August 1, 2022 (In the City Council and Referred to Finance Committee 4/1/2024)
- 11244 A Measure declaring the air rights of the Knowlton Street Parking Lot as surplus for the purpose of leasing to a solar photovoltaic canopy array (*In the City Council and Referred to Finance Committee* 4/1/2024)
- 11245 A Measure declaring the roof of the Department of Public Works Administration Building, located at 50 Manca Drive, as surplus for the purpose of leasing to a solar photovoltaic array (*In the City Council and Referred to Finance Committee 4/1/2024*)
- 11246 A Measure declaring the roof of the Department of Public Works Cold Storage Building, located at 50 Manca Drive, as surplus for the purpose of leasing to a solar photovoltaic array (*In the City Council and Referred to Finance Committee 4/1/2024*)
- 11247 A Measure declaring the roof of Gardner City Hall, located at 95 Pleasant Street, as surplus for the purpose of leasing to a solar photovoltaic array (*In the City Council and Referred to Finance Committee* 4/1/2024)
- 11248 A Measure declaring the roof of the Waterford Community Center, located at 62 Waterford Street, as surplus for the purpose of leasing to a solar photovoltaic array (In the City Council and Referred to Finance Committee 4/1/2024)
- 11249 A Measure declaring the roof of the Department of Public Works Garage Buildings, located at 416 West Broadway, as surplus for the purpose of leasing to a solar photovoltaic array (*In the City Council and Referred to Finance Committee 4/1/2024*)