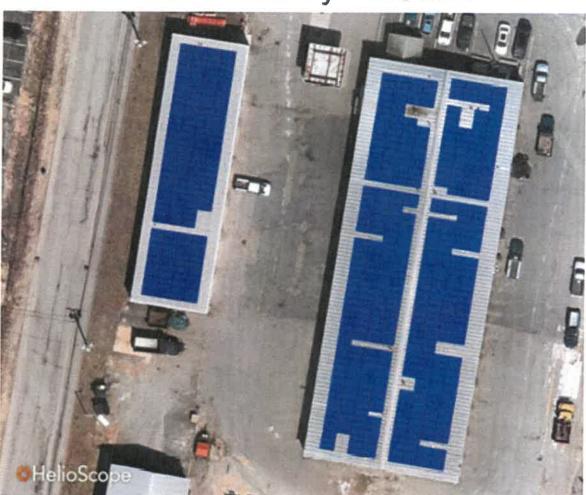

- 11217 A Measure to Establish a Special Reserve Fund for the Opioid Settlement under MGL Ch. 44, §53. (In the City Council and Referred to Finance Committee 4/1/2024)
- 11218 A Measure to approve an easement from Christof Chartier to the City of Gardner for the purpose of snow storage on Rock Street. (In the City Council and Referred to Finance Committee 4/1/2024)
- 11219 A Measure to rescind the acceptance of Civil Service for the Members of the Gardner Police Department, as adopted by the town of Gardner on March 4, 1912. (In the City Council and Referred to Finance Committee 4/1/2024)
- 11243 A Measure confirming the Order of Taking for 94 Pleasant Street as voted on by the City Council on August 1, 2022 (In the City Council and Referred to Finance Committee 4/1/2024)
- 11244 A Measure declaring the air rights of the Knowlton Street Parking Lot as surplus for the purpose of leasing to a solar photovoltaic canopy array (*In the City Council and Referred to Finance Committee* 4/1/2024)
- 11245 A Measure declaring the roof of the Department of Public Works Administration Building, located at 50 Manca Drive, as surplus for the purpose of leasing to a solar photovoltaic array (*In the City Council and Referred to Finance Committee 4/1/2024*)
- 11246 A Measure declaring the roof of the Department of Public Works Cold Storage Building, located at 50 Manca Drive, as surplus for the purpose of leasing to a solar photovoltaic array (*In the City Council and Referred to Finance Committee 4/1/2024*)
- 11247 A Measure declaring the roof of Gardner City Hall, located at 95 Pleasant Street, as surplus for the purpose of leasing to a solar photovoltaic array (*In the City Council and Referred to Finance Committee* 4/1/2024)
- 11248 A Measure declaring the roof of the Waterford Community Center, located at 62 Waterford Street, as surplus for the purpose of leasing to a solar photovoltaic array (In the City Council and Referred to Finance Committee 4/1/2024)
- 11249 A Measure declaring the roof of the Department of Public Works Garage Buildings, located at 416 West Broadway, as surplus for the purpose of leasing to a solar photovoltaic array (*In the City Council and Referred to Finance Committee 4/1/2024*)