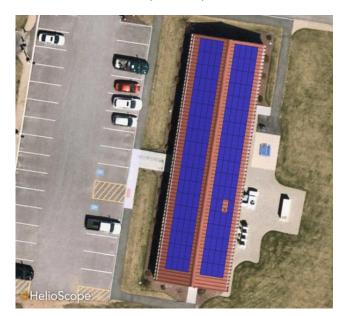

- 11217 A Measure to Establish a Special Reserve Fund for the Opioid Settlement under MGL Ch. 44, §53. (In the City Council and Referred to Finance Committee 4/1/2024)
- 11218 A Measure to approve an easement from Christof Chartier to the City of Gardner for the purpose of snow storage on Rock Street. (In the City Council and Referred to Finance Committee 4/1/2024)
- 11219 A Measure to rescind the acceptance of Civil Service for the Members of the Gardner Police Department, as adopted by the town of Gardner on March 4, 1912. (In the City Council and Referred to Finance Committee 4/1/2024)
- 11243 A Measure confirming the Order of Taking for 94 Pleasant Street as voted on by the City Council on August 1, 2022 (In the City Council and Referred to Finance Committee 4/1/2024)
- 11244 A Measure declaring the air rights of the Knowlton Street Parking Lot as surplus for the purpose of leasing to a solar photovoltaic canopy array (*In the City Council and Referred to Finance Committee* 4/1/2024)
- 11245 A Measure declaring the roof of the Department of Public Works Administration Building, located at 50 Manca Drive, as surplus for the purpose of leasing to a solar photovoltaic array (*In the City Council and Referred to Finance Committee 4/1/2024*)
- 11246 A Measure declaring the roof of the Department of Public Works Cold Storage Building, located at 50 Manca Drive, as surplus for the purpose of leasing to a solar photovoltaic array (*In the City Council and Referred to Finance Committee 4/1/2024*)
- 11247 A Measure declaring the roof of Gardner City Hall, located at 95 Pleasant Street, as surplus for the purpose of leasing to a solar photovoltaic array (*In the City Council and Referred to Finance Committee* 4/1/2024)
- 11248 A Measure declaring the roof of the Waterford Community Center, located at 62 Waterford Street, as surplus for the purpose of leasing to a solar photovoltaic array (In the City Council and Referred to Finance Committee 4/1/2024)
- 11249 A Measure declaring the roof of the Department of Public Works Garage Buildings, located at 416 West Broadway, as surplus for the purpose of leasing to a solar photovoltaic array (*In the City Council and Referred to Finance Committee 4/1/2024*)

11250 – A Measure declaring the roof of the Gardner Fire Department Headquarters, located at 70 City Hall Avenue, as surplus for the purpose of leasing to a solar photovoltaic array (*In the City Council and Referred to Finance Committee* 4/1/2024)