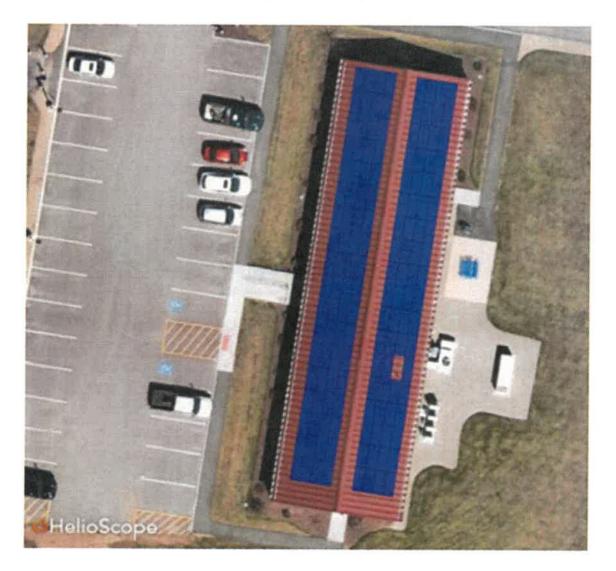

- 11217 A Measure to Establish a Special Reserve Fund for the Opioid Settlement under MGL Ch. 44, §53. (In the City Council and Referred to Finance Committee 4/1/2024)
- 11218 A Measure to approve an easement from Christof Chartier to the City of Gardner for the purpose of snow storage on Rock Street. (In the City Council and Referred to Finance Committee 4/1/2024)
- 11219 A Measure to rescind the acceptance of Civil Service for the Members of the Gardner Police Department, as adopted by the town of Gardner on March 4, 1912. (In the City Council and Referred to Finance Committee 4/1/2024)
- 11243 A Measure confirming the Order of Taking for 94 Pleasant Street as voted on by the City Council on August 1, 2022 (In the City Council and Referred to Finance Committee 4/1/2024)
- 11244 A Measure declaring the air rights of the Knowlton Street Parking Lot as surplus for the purpose of leasing to a solar photovoltaic canopy array (*In the City Council and Referred to Finance Committee* 4/1/2024)
- 11245 A Measure declaring the roof of the Department of Public Works Administration Building, located at 50 Manca Drive, as surplus for the purpose of leasing to a solar photovoltaic array (*In the City Council and Referred to Finance Committee 4/1/2024*)
- 11246 A Measure declaring the roof of the Department of Public Works Cold Storage Building, located at 50 Manca Drive, as surplus for the purpose of leasing to a solar photovoltaic array (*In the City Council and Referred to Finance Committee 4/1/2024*)
- 11247 A Measure declaring the roof of Gardner City Hall, located at 95 Pleasant Street, as surplus for the purpose of leasing to a solar photovoltaic array (*In the City Council and Referred to Finance Committee* 4/1/2024)
- 11248 A Measure declaring the roof of the Waterford Community Center, located at 62 Waterford Street, as surplus for the purpose of leasing to a solar photovoltaic array (In the City Council and Referred to Finance Committee 4/1/2024)
- 11249 A Measure declaring the roof of the Department of Public Works Garage Buildings, located at 416 West Broadway, as surplus for the purpose of leasing to a solar photovoltaic array (*In the City Council and Referred to Finance Committee 4/1/2024*)