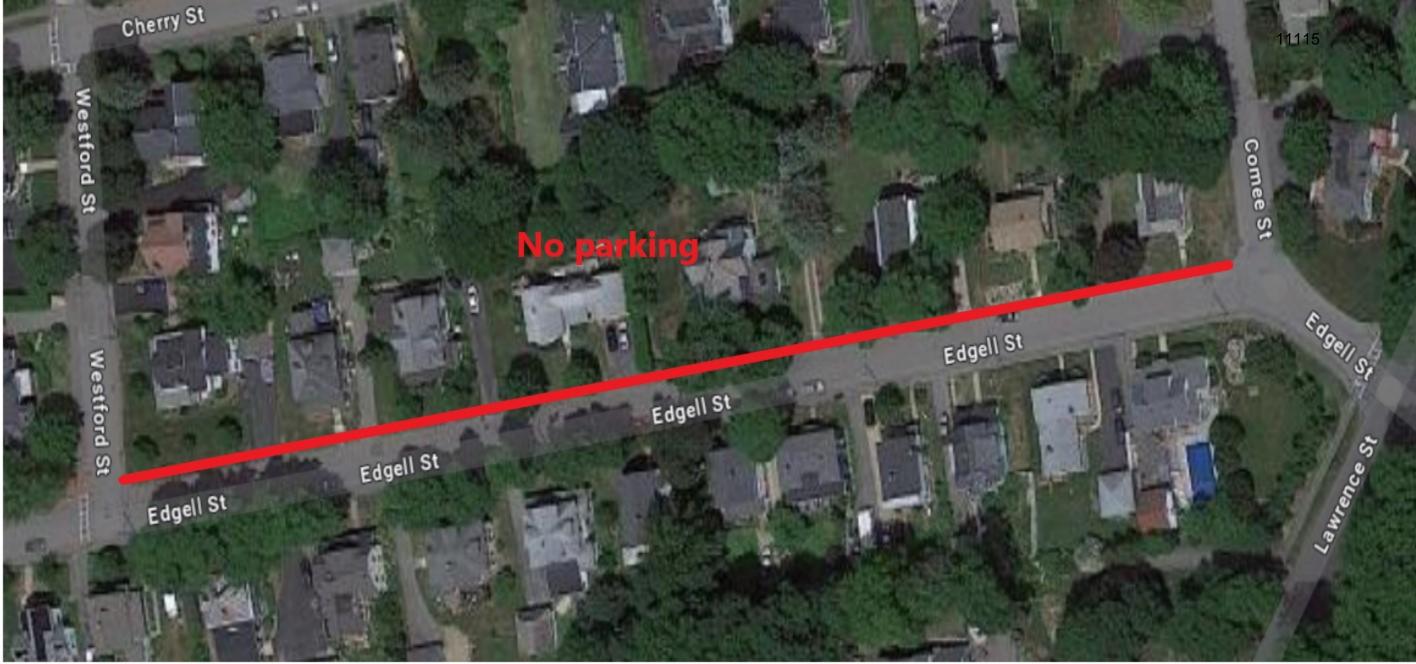

#### **SAFETY COMMITTEE**

- 11086 An Ordinance to Amend the Code of the City of Gardner Chapter 600, Entitled "Vehicles and Traffic", Section 24, Entitled "Parking Prohibited on Certain Streets" – Comee Street. (In the City Council and Referred to the Public Safety Committee 11/6/2023; More Time 11/20/2023, 12/4/2023, 12/18/2023, 1/2/2024, 1/16/2024, 2/5/2024, 2/20/2024, 3/4/2024, 3/18/2024, 4/1/2024)
- 11115 An Ordinance to Amend the Code of the City of Gardner Chapter 600, Entitled "Vehicles and Traffic", Section 24, Entitled "Parking Prohibited on Certain Streets." – Douglas Road. (In the City Council & Referred to Safety Committee 12/18/2023; More Time 1/2/2024, 1/16/2024, 2/5/2024, 2/20/2024, 3/4/2024, 3/18/2024, 4/1/2024)
- 11204 An Ordinance to Amend the Code of the City of Gardner Chapter 600, Entitled "Vehicles and Traffic", Section 24, Entitled "Parking Prohibited on Certain Streets" – Edgell Street, from Elm Street to Lawrence Street. (More Time 3/18/2024, 4/1/2024)