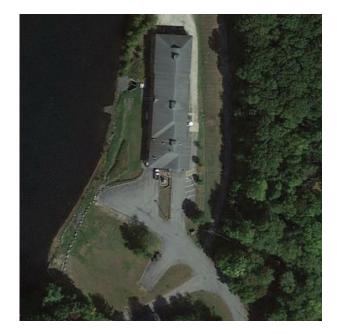

- 11217 A Measure to Establish a Special Reserve Fund for the Opioid Settlement under MGL Ch. 44, §53. (In the City Council and Referred to Finance Committee 4/1/2024)
- 11218 A Measure to approve an easement from Christof Chartier to the City of Gardner for the purpose of snow storage on Rock Street. (In the City Council and Referred to Finance Committee 4/1/2024)
- 11219 A Measure to rescind the acceptance of Civil Service for the Members of the Gardner Police Department, as adopted by the town of Gardner on March 4, 1912. (In the City Council and Referred to Finance Committee 4/1/2024)
- 11243 A Measure confirming the Order of Taking for 94 Pleasant Street as voted on by the City Council on August 1, 2022 (In the City Council and Referred to Finance Committee 4/1/2024)
- 11244 A Measure declaring the air rights of the Knowlton Street Parking Lot as surplus for the purpose of leasing to a solar photovoltaic canopy array (*In the City Council and Referred to Finance Committee* 4/1/2024)
- 11245 A Measure declaring the roof of the Department of Public Works Administration Building, located at 50 Manca Drive, as surplus for the purpose of leasing to a solar photovoltaic array (*In the City Council and Referred to Finance Committee 4/1/2024*)
- 11246 A Measure declaring the roof of the Department of Public Works Cold Storage Building, located at 50 Manca Drive, as surplus for the purpose of leasing to a solar photovoltaic array (*In the City Council and Referred to Finance Committee 4/1/2024*)
- 11247 A Measure declaring the roof of Gardner City Hall, located at 95 Pleasant Street, as surplus for the purpose of leasing to a solar photovoltaic array (*In the City Council and Referred to Finance Committee* 4/1/2024)
- 11248 A Measure declaring the roof of the Waterford Community Center, located at 62 Waterford Street, as surplus for the purpose of leasing to a solar photovoltaic array (In the City Council and Referred to Finance Committee 4/1/2024)
- 11249 A Measure declaring the roof of the Department of Public Works Garage Buildings, located at 416 West Broadway, as surplus for the purpose of leasing to a solar photovoltaic array (*In the City Council and Referred to Finance Committee 4/1/2024*)

11250 – A Measure declaring the roof of the Gardner Fire Department Headquarters, located at 70 City Hall Avenue, as surplus for the purpose of leasing to a solar photovoltaic array (*In the City Council and Referred to Finance Committee* 4/1/2024)