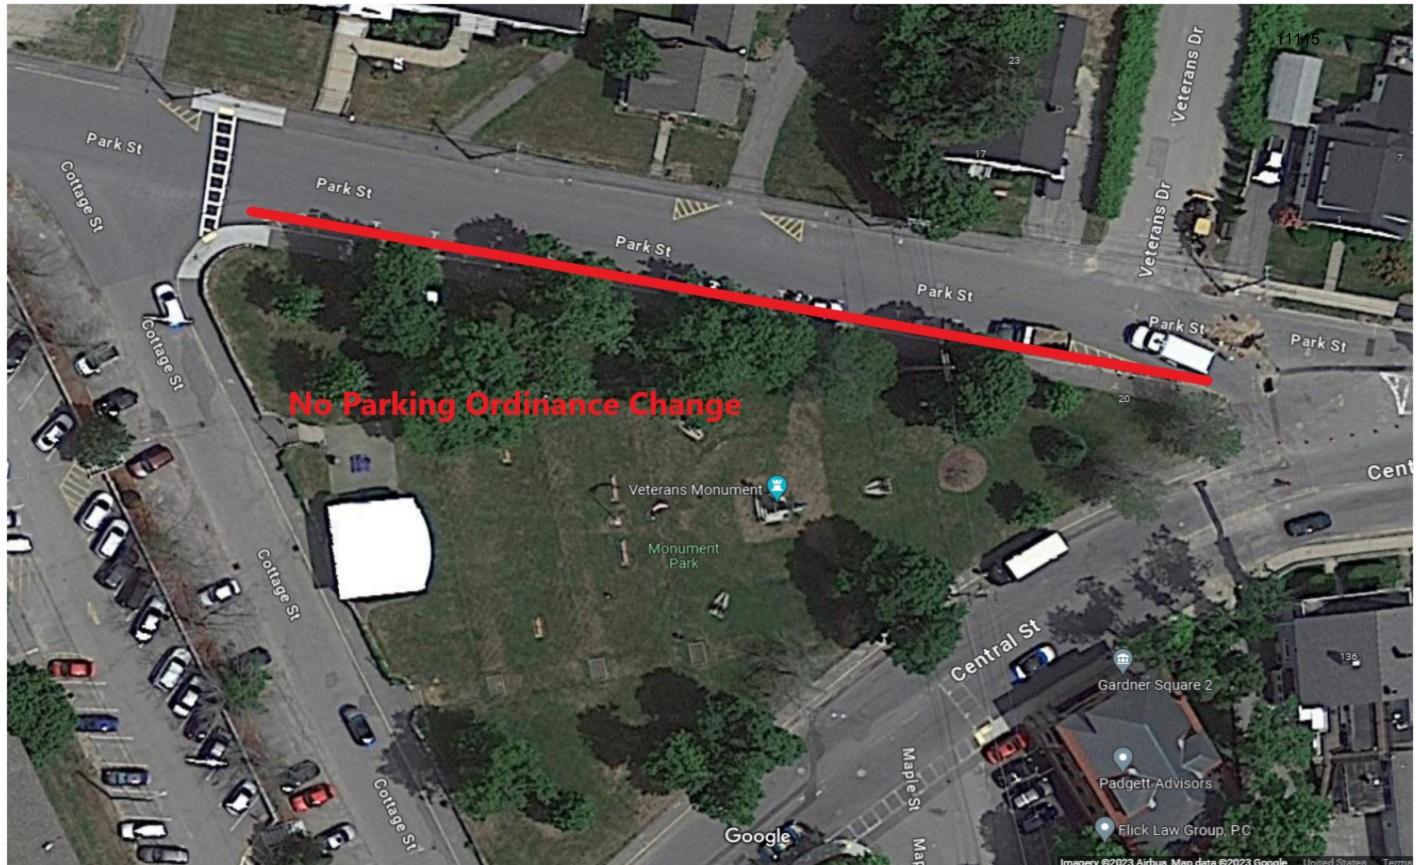

#### IX. PETITIONS, APPLICATIONS, COMMUNICATIONS, ETC.

- 11254 An Ordinance to Amend the Code of the City of Gardner Chapter 600, Entitled "Vehicles and Traffic", Section 24, Entitled "Parking Prohibited on Certain Streets" – Central Street (Safety Committee)
- 11256 A Resolution to Rename the City Council Chamber "The Ronald F. Cormier Council Chamber." *(Submitted by Councillor Judy Mack)*