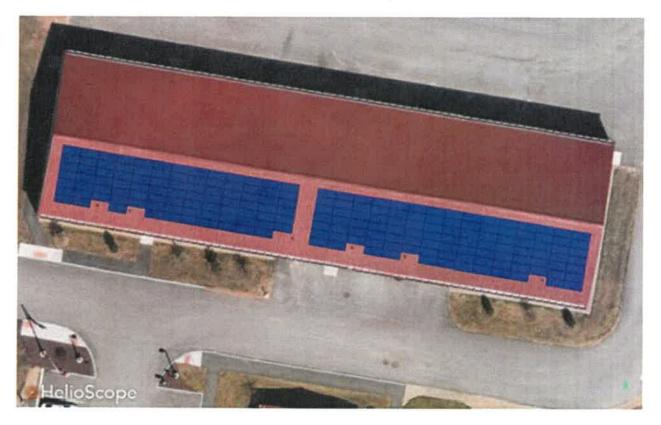

THE PURPOSE OF LEASING SPACE FOR A PHOTOVOLATIC SOLAR ARRAY AT 50 MANCA DRIVE

VOTED: To declare surplus for the purpose of leasing space for a photovoltaic solar array with prevailing General Laws, the roof of DPW Cold Storage Building, located at 50 Manca (North) Drive, further identified on the City of Gardner Assessor's Map as M17-10-21; with an approximate area of 7,000 square feet, to establish as a minimum amount of \$0.50 per square foot to be paid for any lease payment of said property, to authorize the Mayor to negotiate the lease agreement, subject to approval by the City Council of the City of Gardner, of part thereof, for such amount or a larger amount, and upon such other terms as the Mayor shall consider proper in accordance with this Vote.

# Gardner DPW (North) - 91.2kW



|                                            | City of Gardner Solar Sites      |         |                   |                                      |
|--------------------------------------------|----------------------------------|---------|-------------------|--------------------------------------|
| Location                                   | Address                          | kw (pc) | Roof Area - SqFt. | Roof Area - SqFt. Solar Area - SqFt. |
| Gardner New Community Center               | 62 Waterford Street              | 373.9   | 60,500            | 43,315                               |
| DPW Main Building (50 Manca South)         | 416 West Broadway / 50 Manca Dr. | 73.9    | 5,600             | 5.600                                |
| DPW Cold Storage Building (50 Manca North