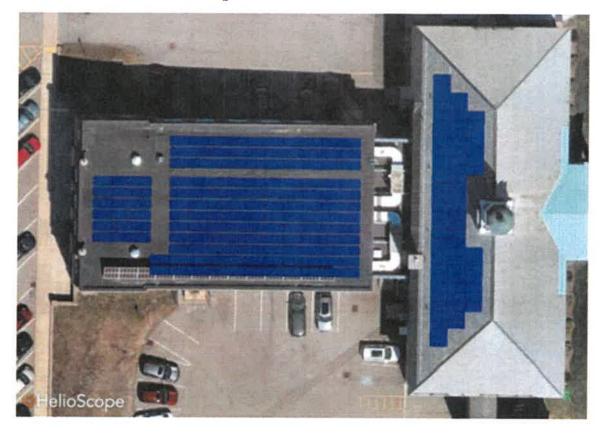

ot include utility network upgrade or study costs | ade or study costs | 20   | 101,783             | \$0.3494                    | 7,703      | \$1,844      |                       | \$34,711 | \$0.1800     | \$18,321                             | \$16,390    | \$769 |     |
| Bonding not included as system is and party owned           |                    |      |                     |                             |            |              |                       |          |              |                                      |             |       |     |

Note: Final locations and prices are subject to final feasibility studies and engineering.



Utility electric rates escalate at 2.5%

Assumes SMART block 10

Bonding not included as system is 3rd party owned

# City Hall - 100.8kW



|                                            | City of Gardner Solar Sites      |         |                   |                    |
|--------------------------------------------|----------------------------------|---------|-------------------|--------------------|
| Location                                   | Address                          | kw (pc) | Roof Area - SqFt. | Solar Area - SaFt. |
| Gardner New Community Center               | 62 Waterford Street              | 373.9   | 60,500            | 43,315             |
| DPW Main Building (50 Manca South)         | 416 West Broadway / 50 Manca Dr. | 73.9    | 5,600             | 5,600              |
| DPW Cold Storage Building (50 Manca North) | 416 West Broadway / 50 Manca Dr. | 84.5    | 14,000            | 7,000              |