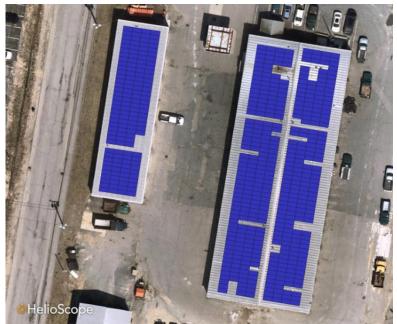

- 11217 A Measure to Establish a Special Reserve Fund for the Opioid Settlement under MGL Ch. 44, §53. (In the City Council and Referred to Finance Committee 4/1/2024)
- 11218 A Measure to approve an easement from Christof Chartier to the City of Gardner for the purpose of snow storage on Rock Street. (In the City Council and Referred to Finance Committee 4/1/2024)
- 11219 A Measure to rescind the acceptance of Civil Service for the Members of the Gardner Police Department, as adopted by the town of Gardner on March 4, 1912. (In the City Council and Referred to Finance Committee 4/1/2024)
- 11243 A Measure confirming the Order of Taking for 94 Pleasant Street as voted on by the City Council on August 1, 2022 (In the City Council and Referred to Finance Committee 4/1/2024)
- 11244 A Measure declaring the air rights of the Knowlton Street Parking Lot as surplus for the purpose of leasing to a solar photovoltaic canopy array (*In the City Council and Referred to Finance Committee* 4/1/2024)
- 11245 A Measure declaring the roof of the Department of Public Works Administration Building, located at 50 Manca Drive, as surplus for the purpose of leasing to a solar photovoltaic array (*In the City Council and Referred to Finance Committee 4/1/2024*)
- 11246 A Measure declaring the roof of the Department of Public Works Cold Storage Building, located at 50 Manca Drive, as surplus for the purpose of leasing to a solar photovoltaic array (*In the City Council and Referred to Finance Committee 4/1/2024*)
- 11247 A Measure declaring the roof of Gardner City Hall, located at 95 Pleasant Street, as surplus for the purpose of leasing to a solar photovoltaic array (*In the City Council and Referred to Finance Committee* 4/1/2024)
- 11248 A Measure declaring the roof of the Waterford Community Center, located at 62 Waterford Street, as surplus for the purpose of leasing to a solar photovoltaic array (In the City Council and Referred to Finance Committee 4/1/2024)
- 11249 A Measure declaring the roof of the Department of Public Works Garage Buildings, located at 416 West Broadway, as surplus for the purpose of leasing to a solar photovoltaic array (*In the City Council and Referred to Finance Committee 4/1/2024*)

11250 – A Measure declaring the roof of the Gardner Fire Department Headquarters, located at 70 City Hall Avenue, as surplus for the purpose of leasing to a solar photovoltaic array (*In the City Council and Referred to Finance Committee* 4/1/2024)