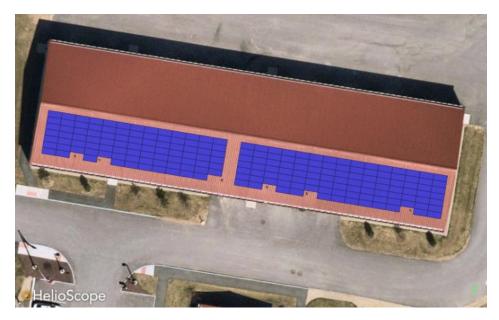

- 11217 A Measure to Establish a Special Reserve Fund for the Opioid Settlement under MGL Ch. 44, §53. (In the City Council and Referred to Finance Committee 4/1/2024)
- 11218 A Measure to approve an easement from Christof Chartier to the City of Gardner for the purpose of snow storage on Rock Street. (In the City Council and Referred to Finance Committee 4/1/2024)
- 11219 A Measure to rescind the acceptance of Civil Service for the Members of the Gardner Police Department, as adopted by the town of Gardner on March 4, 1912. (In the City Council and Referred to Finance Committee 4/1/2024)
- 11243 A Measure confirming the Order of Taking for 94 Pleasant Street as voted on by the City Council on August 1, 2022 (In the City Council and Referred to Finance Committee 4/1/2024)
- 11244 A Measure declaring the air rights of the Knowlton Street Parking Lot as surplus for the purpose of leasing to a solar photovoltaic canopy array (*In the City Council and Referred to Finance Committee* 4/1/2024)
- 11245 A Measure declaring the roof of the Department of Public Works Administration Building, located at 50 Manca Drive, as surplus for the purpose of leasing to a solar photovoltaic array (*In the City Council and Referred to Finance Committee 4/1/2024*)
- 11246 A Measure declaring the roof of the Department of Public Works Cold Storage Building, located at 50 Manca Drive, as surplus for the purpose of leasing to a solar photovoltaic array (*In the City Council and Referred to Finance Committee 4/1/2024*)
- 11247 A Measure declaring the roof of Gardner City Hall, located at 95 Pleasant Street, as surplus for the purpose of leasing to a solar photovoltaic array (*In the City Council and Referred to Finance Committee* 4/1/2024)
- 11248 A Measure declaring the roof of the Waterford Community Center, located at 62 Waterford Street, as surplus for the purpose of leasing to a solar photovoltaic array (In the City Council and Referred to Finance Committee 4/1/2024)
- 11249 A Measure declaring the roof of the Department of Public Works Garage Buildings, located at 416 West Broadway, as surplus for the purpose of leasing to a solar photovoltaic array (*In the City Council and Referred to Finance Committee 4/1/2024*)

11250 – A Measure declaring the roof of the Gardner Fire Department Headquarters, located at 70 City Hall Avenue, as surplus for the purpose of leasing to a solar photovoltaic array (*In the City Council and Referred to Finance Committee* 4/1/2024)