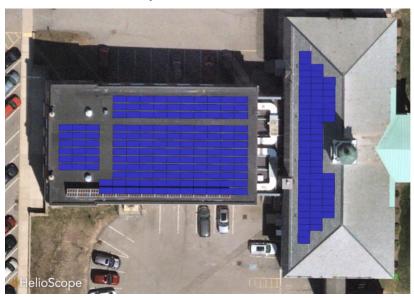

- 11217 A Measure to Establish a Special Reserve Fund for the Opioid Settlement under MGL Ch. 44, §53. (In the City Council and Referred to Finance Committee 4/1/2024)
- 11218 A Measure to approve an easement from Christof Chartier to the City of Gardner for the purpose of snow storage on Rock Street. (In the City Council and Referred to Finance Committee 4/1/2024)
- 11219 A Measure to rescind the acceptance of Civil Service for the Members of the Gardner Police Department, as adopted by the town of Gardner on March 4, 1912. (In the City Council and Referred to Finance Committee 4/1/2024)
- 11243 A Measure confirming the Order of Taking for 94 Pleasant Street as voted on by the City Council on August 1, 2022 (In the City Council and Referred to Finance Committee 4/1/2024)
- 11244 A Measure declaring the air rights of the Knowlton Street Parking Lot as surplus for the purpose of leasing to a solar photovoltaic canopy array (*In the City Council and Referred to Finance Committee* 4/1/2024)
- 11245 A Measure declaring the roof of the Department of Public Works Administration Building, located at 50 Manca Drive, as surplus for the purpose of leasing to a solar photovoltaic array (*In the City Council and Referred to Finance Committee 4/1/2024*)
- 11246 A Measure declaring the roof of the Department of Public Works Cold Storage Building, located at 50 Manca Drive, as surplus for the purpose of leasing to a solar photovoltaic array (*In the City Council and Referred to Finance Committee 4/1/2024*)
- 11247 A Measure declaring the roof of Gardner City Hall, located at 95 Pleasant Street, as surplus for the purpose of leasing to a solar photovoltaic array (*In the City Council and Referred to Finance Committee* 4/1/2024)
- 11248 A Measure declaring the roof of the Waterford Community Center, located at 62 Waterford Street, as surplus for the purpose of leasing to a solar photovoltaic array (In the City Council and Referred to Finance Committee 4/1/2024)
- 11249 A Measure declaring the roof of the Department of Public Works Garage Buildings, located at 416 West Broadway, as surplus for the purpose of leasing to a solar photovoltaic array (*In the City Council and Referred to Finance Committee 4/1/2024*)

11250 – A Measure declaring the roof of the Gardner Fire Department Headquarters, located at 70 City Hall Avenue, as surplus for the purpose of leasing to a solar photovoltaic array (*In the City Council and Referred to Finance Committee* 4/1/2024)