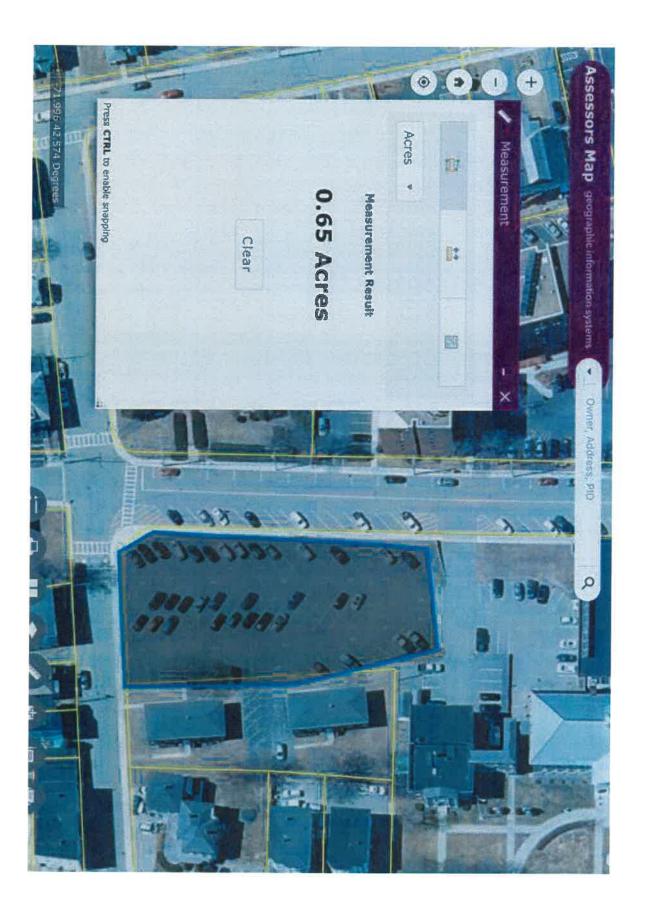

- 11217 A Measure to Establish a Special Reserve Fund for the Opioid Settlement under MGL Ch. 44, §53. (In the City Council and Referred to Finance Committee 4/1/2024)
- 11218 A Measure to approve an easement from Christof Chartier to the City of Gardner for the purpose of snow storage on Rock Street. (In the City Council and Referred to Finance Committee 4/1/2024)
- 11219 A Measure to rescind the acceptance of Civil Service for the Members of the Gardner Police Department, as adopted by the town of Gardner on March 4, 1912. (In the City Council and Referred to Finance Committee 4/1/2024)
- 11243 A Measure confirming the Order of Taking for 94 Pleasant Street as voted on by the City Council on August 1, 2022 (In the City Council and Referred to Finance Committee 4/1/2024)
- 11244 A Measure declaring the air rights of the Knowlton Street Parking Lot as surplus for the purpose of leasing to a solar photovoltaic canopy array (*In the City Council and Referred to Finance Committee* 4/1/2024)
- 11245 A Measure declaring the roof of the Department of Public Works Administration Building, located at 50 Manca Drive, as surplus for the purpose of leasing to a solar photovoltaic array (*In the City Council and Referred to Finance Committee 4/1/2024*)
- 11246 A Measure declaring the roof of the Department of Public Works Cold Storage Building, located at 50 Manca Drive, as surplus for the purpose of leasing to a solar photovoltaic array (*In the City Council and Referred to Finance Committee 4/1/2024*)
- 11247 A Measure declaring the roof of Gardner City Hall, located at 95 Pleasant Street, as surplus for the purpose of leasing to a solar photovoltaic array (*In the City Council and Referred to Finance Committee* 4/1/2024)
- 11248 A Measure declaring the roof of the Waterford Community Center, located at 62 Waterford Street, as surplus for the purpose of leasing to a solar photovoltaic array (In the City Council and Referred to Finance Committee 4/1/2024)
- 11249 A Measure declaring the roof of the Department of Public Works Garage Buildings, located at 416 West Broadway, as surplus for the purpose of leasing to a solar photovoltaic array (*In the City Council and Referred to Finance Committee 4/1/2024*)