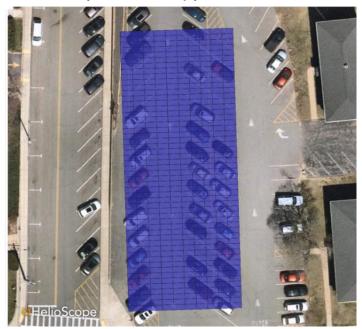

- 11217 A Measure to Establish a Special Reserve Fund for the Opioid Settlement under MGL Ch. 44, §53. (In the City Council and Referred to Finance Committee 4/1/2024)
- 11218 A Measure to approve an easement from Christof Chartier to the City of Gardner for the purpose of snow storage on Rock Street. (In the City Council and Referred to Finance Committee 4/1/2024)
- 11219 A Measure to rescind the acceptance of Civil Service for the Members of the Gardner Police Department, as adopted by the town of Gardner on March 4, 1912. (In the City Council and Referred to Finance Committee 4/1/2024)
- 11243 A Measure confirming the Order of Taking for 94 Pleasant Street as voted on by the City Council on August 1, 2022 (In the City Council and Referred to Finance Committee 4/1/2024)
- 11244 A Measure declaring the air rights of the Knowlton Street Parking Lot as surplus for the purpose of leasing to a solar photovoltaic canopy array (*In the City Council and Referred to Finance Committee* 4/1/2024)
- 11245 A Measure declaring the roof of the Department of Public Works Administration Building, located at 50 Manca Drive, as surplus for the purpose of leasing to a solar photovoltaic array (*In the City Council and Referred to Finance Committee 4/1/2024*)
- 11246 A Measure declaring the roof of the Department of Public Works Cold Storage Building, located at 50 Manca Drive, as surplus for the purpose of leasing to a solar photovoltaic array (*In the City Council and Referred to Finance Committee 4/1/2024*)
- 11247 A Measure declaring the roof of Gardner City Hall, located at 95 Pleasant Street, as surplus for the purpose of leasing to a solar photovoltaic array (*In the City Council and Referred to Finance Committee* 4/1/2024)
- 11248 A Measure declaring the roof of the Waterford Community Center, located at 62 Waterford Street, as surplus for the purpose of leasing to a solar photovoltaic array (In the City Council and Referred to Finance Committee 4/1/2024)
- 11249 A Measure declaring the roof of the Department of Public Works Garage Buildings, located at 416 West Broadway, as surplus for the purpose of leasing to a solar photovoltaic array (*In the City Council and Referred to Finance Committee 4/1/2024*)

11250 – A Measure declaring the roof of the Gardner Fire Department Headquarters, located at 70 City Hall Avenue, as surplus for the purpose of leasing to a solar photovoltaic array (*In the City Council and Referred to Finance Committee* 4/1/2024)