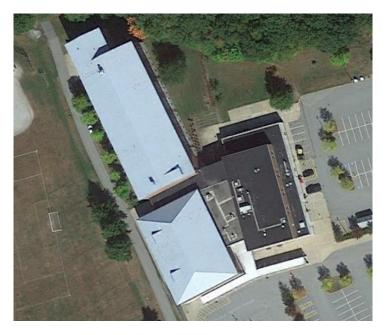

- 11217 A Measure to Establish a Special Reserve Fund for the Opioid Settlement under MGL Ch. 44, §53. (In the City Council and Referred to Finance Committee 4/1/2024)
- 11218 A Measure to approve an easement from Christof Chartier to the City of Gardner for the purpose of snow storage on Rock Street. (In the City Council and Referred to Finance Committee 4/1/2024)
- 11219 A Measure to rescind the acceptance of Civil Service for the Members of the Gardner Police Department, as adopted by the town of Gardner on March 4, 1912. (In the City Council and Referred to Finance Committee 4/1/2024)
- 11243 A Measure confirming the Order of Taking for 94 Pleasant Street as voted on by the City Council on August 1, 2022 (In the City Council and Referred to Finance Committee 4/1/2024)
- 11244 A Measure declaring the air rights of the Knowlton Street Parking Lot as surplus for the purpose of leasing to a solar photovoltaic canopy array (*In the City Council and Referred to Finance Committee* 4/1/2024)
- 11245 A Measure declaring the roof of the Department of Public Works Administration Building, located at 50 Manca Drive, as surplus for the purpose of leasing to a solar photovoltaic array (*In the City Council and Referred to Finance Committee 4/1/2024*)
- 11246 A Measure declaring the roof of the Department of Public Works Cold Storage Building, located at 50 Manca Drive, as surplus for the purpose of leasing to a solar photovoltaic array (*In the City Council and Referred to Finance Committee 4/1/2024*)
- 11247 A Measure declaring the roof of Gardner City Hall, located at 95 Pleasant Street, as surplus for the purpose of leasing to a solar photovoltaic array (*In the City Council and Referred to Finance Committee* 4/1/2024)
- 11248 A Measure declaring the roof of the Waterford Community Center, located at 62 Waterford Street, as surplus for the purpose of leasing to a solar photovoltaic array (In the City Council and Referred to Finance Committee 4/1/2024)
- 11249 A Measure declaring the roof of the Department of Public Works Garage Buildings, located at 416 West Broadway, as surplus for the purpose of leasing to a solar photovoltaic array (*In the City Council and Referred to Finance Committee 4/1/2024*)

11250 – A Measure declaring the roof of the Gardner Fire Department Headquarters, located at 70 City Hall Avenue, as surplus for the purpose of leasing to a solar photovoltaic array (*In the City Council and Referred to Finance Committee* 4/1/2024)