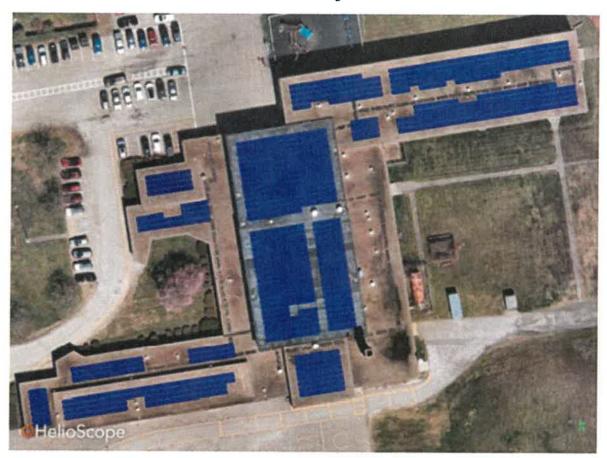

- 11217 A Measure to Establish a Special Reserve Fund for the Opioid Settlement under MGL Ch. 44, §53. (In the City Council and Referred to Finance Committee 4/1/2024)
- 11218 A Measure to approve an easement from Christof Chartier to the City of Gardner for the purpose of snow storage on Rock Street. (In the City Council and Referred to Finance Committee 4/1/2024)
- 11219 A Measure to rescind the acceptance of Civil Service for the Members of the Gardner Police Department, as adopted by the town of Gardner on March 4, 1912. (In the City Council and Referred to Finance Committee 4/1/2024)
- 11243 A Measure confirming the Order of Taking for 94 Pleasant Street as voted on by the City Council on August 1, 2022 (In the City Council and Referred to Finance Committee 4/1/2024)
- 11244 A Measure declaring the air rights of the Knowlton Street Parking Lot as surplus for the purpose of leasing to a solar photovoltaic canopy array (*In the City Council and Referred to Finance Committee* 4/1/2024)
- 11245 A Measure declaring the roof of the Department of Public Works Administration Building, located at 50 Manca Drive, as surplus for the purpose of leasing to a solar photovoltaic array (*In the City Council and Referred to Finance Committee 4/1/2024*)
- 11246 A Measure declaring the roof of the Department of Public Works Cold Storage Building, located at 50 Manca Drive, as surplus for the purpose of leasing to a solar photovoltaic array (*In the City Council and Referred to Finance Committee 4/1/2024*)
- 11247 A Measure declaring the roof of Gardner City Hall, located at 95 Pleasant Street, as surplus for the purpose of leasing to a solar photovoltaic array (*In the City Council and Referred to Finance Committee* 4/1/2024)
- 11248 A Measure declaring the roof of the Waterford Community Center, located at 62 Waterford Street, as surplus for the purpose of leasing to a solar photovoltaic array (In the City Council and Referred to Finance Committee 4/1/2024)
- 11249 A Measure declaring the roof of the Department of Public Works Garage Buildings, located at 416 West Broadway, as surplus for the purpose of leasing to a solar photovoltaic array (*In the City Council and Referred to Finance Committee 4/1/2024*)