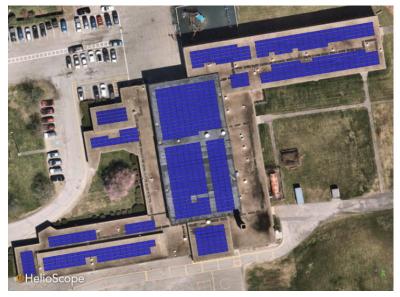

- 11217 A Measure to Establish a Special Reserve Fund for the Opioid Settlement under MGL Ch. 44, §53. (In the City Council and Referred to Finance Committee 4/1/2024)
- 11218 A Measure to approve an easement from Christof Chartier to the City of Gardner for the purpose of snow storage on Rock Street. (In the City Council and Referred to Finance Committee 4/1/2024)
- 11219 A Measure to rescind the acceptance of Civil Service for the Members of the Gardner Police Department, as adopted by the town of Gardner on March 4, 1912. (In the City Council and Referred to Finance Committee 4/1/2024)
- 11243 A Measure confirming the Order of Taking for 94 Pleasant Street as voted on by the City Council on August 1, 2022 (In the City Council and Referred to Finance Committee 4/1/2024)
- 11244 A Measure declaring the air rights of the Knowlton Street Parking Lot as surplus for the purpose of leasing to a solar photovoltaic canopy array (*In the City Council and Referred to Finance Committee* 4/1/2024)
- 11245 A Measure declaring the roof of the Department of Public Works Administration Building, located at 50 Manca Drive, as surplus for the purpose of leasing to a solar photovoltaic array (*In the City Council and Referred to Finance Committee 4/1/2024*)
- 11246 A Measure declaring the roof of the Department of Public Works Cold Storage Building, located at 50 Manca Drive, as surplus for the purpose of leasing to a solar photovoltaic array (*In the City Council and Referred to Finance Committee 4/1/2024*)
- 11247 A Measure declaring the roof of Gardner City Hall, located at 95 Pleasant Street, as surplus for the purpose of leasing to a solar photovoltaic array (*In the City Council and Referred to Finance Committee* 4/1/2024)
- 11248 A Measure declaring the roof of the Waterford Community Center, located at 62 Waterford Street, as surplus for the purpose of leasing to a solar photovoltaic array (In the City Council and Referred to Finance Committee 4/1/2024)
- 11249 A Measure declaring the roof of the Department of Public Works Garage Buildings, located at 416 West Broadway, as surplus for the purpose of leasing to a solar photovoltaic array (*In the City Council and Referred to Finance Committee 4/1/2024*)

11250 – A Measure declaring the roof of the Gardner Fire Department Headquarters, located at 70 City Hall Avenue, as surplus for the purpose of leasing to a solar photovoltaic array (*In the City Council and Referred to Finance Committee* 4/1/2024)