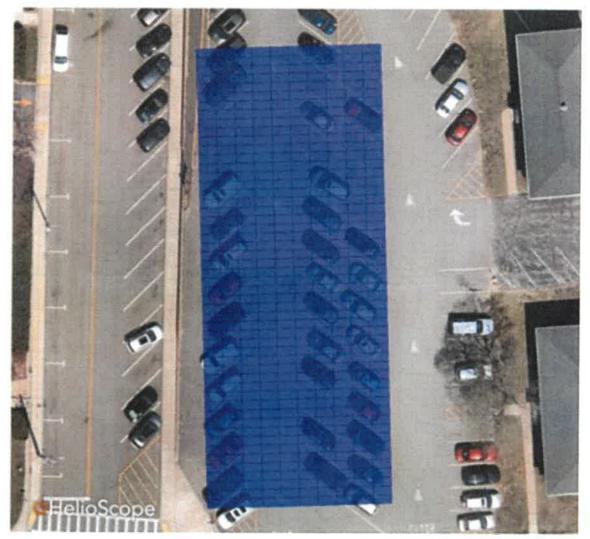

- 11217 A Measure to Establish a Special Reserve Fund for the Opioid Settlement under MGL Ch. 44, §53. (In the City Council and Referred to Finance Committee 4/1/2024)
- 11218 A Measure to approve an easement from Christof Chartier to the City of Gardner for the purpose of snow storage on Rock Street. (In the City Council and Referred to Finance Committee 4/1/2024)
- 11219 A Measure to rescind the acceptance of Civil Service for the Members of the Gardner Police Department, as adopted by the town of Gardner on March 4, 1912. (In the City Council and Referred to Finance Committee 4/1/2024)
- 11243 A Measure confirming the Order of Taking for 94 Pleasant Street as voted on by the City Council on August 1, 2022 (In the City Council and Referred to Finance Committee 4/1/2024)
- 11244 A Measure declaring the air rights of the Knowlton Street Parking Lot as surplus for the purpose of leasing to a solar photovoltaic canopy array (*In the City Council and Referred to Finance Committee* 4/1/2024)
- 11245 A Measure declaring the roof of the Department of Public Works Administration Building, located at 50 Manca Drive, as surplus for the purpose of leasing to a solar photovoltaic array (*In the City Council and Referred to Finance Committee 4/1/2024*)
- 11246 A Measure declaring the roof of the Department of Public Works Cold Storage Building, located at 50 Manca Drive, as surplus for the purpose of leasing to a solar photovoltaic array (*In the City Council and Referred to Finance Committee 4/1/2024*)
- 11247 A Measure declaring the roof of Gardner City Hall, located at 95 Pleasant Street, as surplus for the purpose of leasing to a solar photovoltaic array (*In the City Council and Referred to Finance Committee* 4/1/2024)
- 11248 A Measure declaring the roof of the Waterford Community Center, located at 62 Waterford Street, as surplus for the purpose of leasing to a solar photovoltaic array (In the City Council and Referred to Finance Committee 4/1/2024)
- 11249 A Measure declaring the roof of the Department of Public Works Garage Buildings, located at 416 West Broadway, as surplus for the purpose of leasing to a solar photovoltaic array (*In the City Council and Referred to Finance Committee 4/1/2024*)