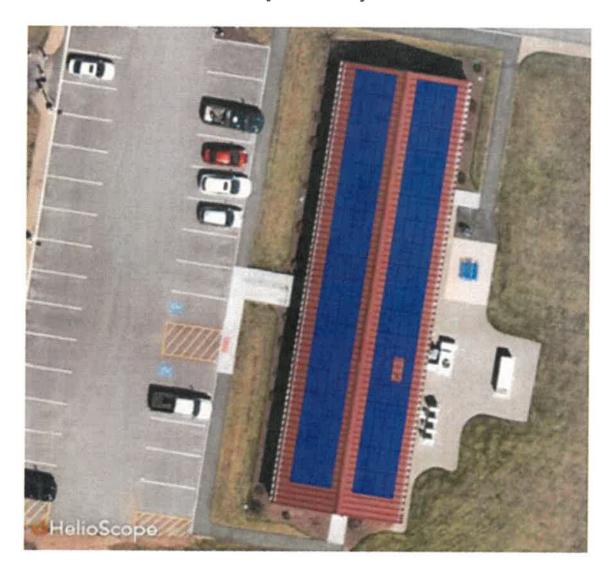

**11236** – An Order appropriating \$390,000.00 from Water Enterprise Surplus to the Repairs to Transmission Main Account. (In the City Council and Referred Finance Committee 4/1/2024)

- **11237** An Order appropriating \$75,000.00 from Water Enterprise Surplus to the Repairs to Watermains Account. (In the City Council and Referred Finance Committee 4/1/2024)
- **11238** An Order appropriating \$140,000.00 from Sewer Enterprise Surplus to Chemical Treatment Account. (In the City Council and Referred Finance Committee 4/1/2024)
- **11239** An Order appropriating \$75,000.00 from Free Cash to Energy and Utilities City Owned Properties Account. (In the City Council and Referred Finance Committee 4/1/2024)
- **11217** A Measure to Establish a Special Reserve Fund for the Opioid Settlement under MGL Ch. 44, §53. (In the City Council and Referred Finance Committee 4/1/2024)
- **11218** A Measure to approve an easement from Christof Chartier to the City of Gardner for the purpose of snow storage on Rock Street. (In the City Council and Referred Finance Committee 4/1/2024)
- **11219** A Measure to rescind the acceptance of Civil Service for the Members of the Gardner Police Department, as adopted by the town of Gardner on March 4, 1912. (In the City Council and Referred Finance Committee 4/1/2024)
- \*11243 A Measure confirming the Order of Taking for 94 Pleasant Street as voted on by the City Council on August 1, 2022 (In the City Council and Referred to Finance Committee 4/1/2024)
- \*11244 A Measure declaring the air rights of the Knowlton Street Parking Lot as surplus for the purpose of leasing to a solar photovoltaic canopy array. (In the City Council and Referred to Finance Committee 4/1/2024)
- \*11245 A Measure declaring the roof of the Department of Public Works Administration Building, located at 50 Manca Drive, as surplus for the purpose of leasing to a solar photovoltaic array. (In the City Council and Referred to Finance Committee 4/1/2024)
- \*11246 A Measure declaring the roof of the Department of Public Works Cold Storage Building, located at 50 Manca Drive, as surplus for the purpose of leasing to a solar photovoltaic array. (In the City Council and Referred to Finance Committee 4/1/2024)
- \*11247 A Measure declaring the roof of Gardner City Hall, located at 95 Pleasant Street, as surplus for the purpose of leasing to a solar photovoltaic array. (In the City Council and Referred to Finance Committee 4/1/2024)
- \*11248 A Measure declaring the roof of the Waterford Community Center, located at 62 Waterford Street, as surplus for the purpose of leasing to a solar photovoltaic array. (In the City Council and Referred to Finance Committee 4/1/2024)
- \*11249 A Measure declaring the roof of the Department of Public Works Garage Buildings, located at 416 West Broadway, as surplus for the purpose of leasing to a solar photovoltaic array. (In the City Council and Referred to Finance Committee 4/1/2024)