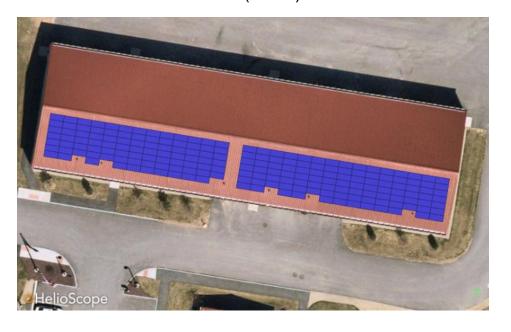

**11236** – An Order appropriating \$390,000.00 from Water Enterprise Surplus to the Repairs to Transmission Main Account. (In the City Council and Referred Finance Committee 4/1/2024)

- **11237** An Order appropriating \$75,000.00 from Water Enterprise Surplus to the Repairs to Watermains Account. (In the City Council and Referred Finance Committee 4/1/2024)
- **11238** An Order appropriating \$140,000.00 from Sewer Enterprise Surplus to Chemical Treatment Account. (In the City Council and Referred Finance Committee 4/1/2024)
- **11239** An Order appropriating \$75,000.00 from Free Cash to Energy and Utilities City Owned Properties Account. (In the City Council and Referred Finance Committee 4/1/2024)
- **11217** A Measure to Establish a Special Reserve Fund for the Opioid Settlement under MGL Ch. 44, §53. (In the City Council and Referred Finance Committee 4/1/2024)
- **11218** A Measure to approve an easement from Christof Chartier to the City of Gardner for the purpose of snow storage on Rock Street. (In the City Council and Referred Finance Committee 4/1/2024)
- **11219** A Measure to rescind the acceptance of Civil Service for the Members of the Gardner Police Department, as adopted by the town of Gardner on March 4, 1912. (In the City Council and Referred Finance Committee 4/1/2024)
- \*11243 A Measure confirming the Order of Taking for 94 Pleasant Street as voted on by the City Council on August 1, 2022 (In the City Council and Referred to Finance Committee 4/1/2024)
- \*11244 A Measure declaring the air rights of the Knowlton Street Parking Lot as surplus for the purpose of leasing to a solar photovoltaic canopy array. (In the City Council and Referred to Finance Committee 4/1/2024)
- \*11245 A Measure declaring the roof of the Department of Public Works Administration Building, located at 50 Manca Drive, as surplus for the purpose of leasing to a solar photovoltaic array. (In the City Council and Referred to Finance Committee 4/1/2024)
- \*11246 A Measure declaring the roof of the Department of Public Works Cold Storage Building, located at 50 Manca Drive, as surplus for the purpose of leasing to a solar photovoltaic array. (In the City Council and Referred to Finance Committee 4/1/2024)
- \*11247 A Measure declaring the roof of Gardner City Hall, located at 95 Pleasant Street, as surplus for the purpose of leasing to a solar photovoltaic array. (In the City Council and Referred to Finance Committee 4/1/2024)
- \*11248 A Measure declaring the roof of the Waterford Community Center, located at 62 Waterford Street, as surplus for the purpose of leasing to a solar photovoltaic array. (In the City Council and Referred to Finance Committee 4/1/2024)
- \*11249 A Measure declaring the roof of the Department of Public Works Garage Buildings, located at 416 West Broadway, as surplus for the purpose of leasing to a solar photovoltaic array. (In the City Council and Referred to Finance Committee 4/1/2024)