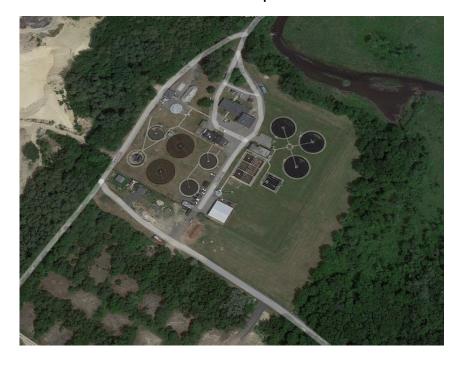

**11236** – An Order appropriating \$390,000.00 from Water Enterprise Surplus to the Repairs to Transmission Main Account. (In the City Council and Referred Finance Committee 4/1/2024)

- **11237** An Order appropriating \$75,000.00 from Water Enterprise Surplus to the Repairs to Watermains Account. (In the City Council and Referred Finance Committee 4/1/2024)
- **11238** An Order appropriating \$140,000.00 from Sewer Enterprise Surplus to Chemical Treatment Account. (In the City Council and Referred Finance Committee 4/1/2024)
- **11239** An Order appropriating \$75,000.00 from Free Cash to Energy and Utilities City Owned Properties Account. (In the City Council and Referred Finance Committee 4/1/2024)
- **11217** A Measure to Establish a Special Reserve Fund for the Opioid Settlement under MGL Ch. 44, §53. (In the City Council and Referred Finance Committee 4/1/2024)
- **11218** A Measure to approve an easement from Christof Chartier to the City of Gardner for the purpose of snow storage on Rock Street. (In the City Council and Referred Finance Committee 4/1/2024)
- **11219** A Measure to rescind the acceptance of Civil Service for the Members of the Gardner Police Department, as adopted by the town of Gardner on March 4, 1912. (In the City Council and Referred Finance Committee 4/1/2024)
- \*11243 A Measure confirming the Order of Taking for 94 Pleasant Street as voted on by the City Council on August 1, 2022 (In the City Council and Referred to Finance Committee 4/1/2024)
- \*11244 A Measure declaring the air rights of the Knowlton Street Parking Lot as surplus for the purpose of leasing to a solar photovoltaic canopy array. (In the City Council and Referred to Finance Committee 4/1/2024)
- \*11245 A Measure declaring the roof of the Department of Public Works Administration Building, located at 50 Manca Drive, as surplus for the purpose of leasing to a solar photovoltaic array. (In the City Council and Referred to Finance Committee 4/1/2024)
- \*11246 A Measure declaring the roof of the Department of Public Works Cold Storage Building, located at 50 Manca Drive, as surplus for the purpose of leasing to a solar photovoltaic array. (In the City Council and Referred to Finance Committee 4/1/2024)
- \*11247 A Measure declaring the roof of Gardner City Hall, located at 95 Pleasant Street, as surplus for the purpose of leasing to a solar photovoltaic array. (In the City Council and Referred to Finance Committee 4/1/2024)
- \*11248 A Measure declaring the roof of the Waterford Community Center, located at 62 Waterford Street, as surplus for the purpose of leasing to a solar photovoltaic array. (In the City Council and Referred to Finance Committee 4/1/2024)
- \*11249 A Measure declaring the roof of the Department of Public Works Garage Buildings, located at 416 West Broadway, as surplus for the purpose of leasing to a solar photovoltaic array. (In the City Council and Referred to Finance Committee 4/1/2024)