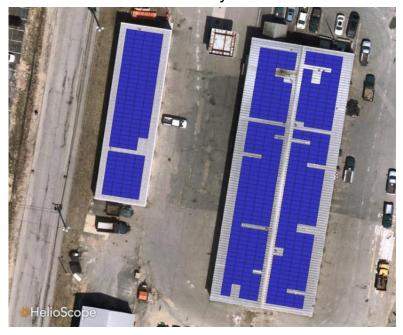

**11236** – An Order appropriating \$390,000.00 from Water Enterprise Surplus to the Repairs to Transmission Main Account. (In the City Council and Referred Finance Committee 4/1/2024)

- **11237** An Order appropriating \$75,000.00 from Water Enterprise Surplus to the Repairs to Watermains Account. (In the City Council and Referred Finance Committee 4/1/2024)
- **11238** An Order appropriating \$140,000.00 from Sewer Enterprise Surplus to Chemical Treatment Account. (In the City Council and Referred Finance Committee 4/1/2024)
- **11239** An Order appropriating \$75,000.00 from Free Cash to Energy and Utilities City Owned Properties Account. (In the City Council and Referred Finance Committee 4/1/2024)
- **11217** A Measure to Establish a Special Reserve Fund for the Opioid Settlement under MGL Ch. 44, §53. (In the City Council and Referred Finance Committee 4/1/2024)
- **11218** A Measure to approve an easement from Christof Chartier to the City of Gardner for the purpose of snow storage on Rock Street. (In the City Council and Referred Finance Committee 4/1/2024)
- **11219** A Measure to rescind the acceptance of Civil Service for the Members of the Gardner Police Department, as adopted by the town of Gardner on March 4, 1912. (In the City Council and Referred Finance Committee 4/1/2024)
- \*11243 A Measure confirming the Order of Taking for 94 Pleasant Street as voted on by the City Council on August 1, 2022 (In the City Council and Referred to Finance Committee 4/1/2024)
- \*11244 A Measure declaring the air rights of the Knowlton Street Parking Lot as surplus for the purpose of leasing to a solar photovoltaic canopy array. (In the City Council and Referred to Finance Committee 4/1/2024)
- \*11245 A Measure declaring the roof of the Department of Public Works Administration Building, located at 50 Manca Drive, as surplus for the purpose of leasing to a solar photovoltaic array. (In the City Council and Referred to Finance Committee 4/1/2024)
- \*11246 A Measure declaring the roof of the Department of Public Works Cold Storage Building, located at 50 Manca Drive, as surplus for the purpose of leasing to a solar photovoltaic array. (In the City Council and Referred to Finance Committee 4/1/2024)
- \*11247 A Measure declaring the roof of Gardner City Hall, located at 95 Pleasant Street, as surplus for the purpose of leasing to a solar photovoltaic array. (In the City Council and Referred to Finance Committee 4/1/2024)
- \*11248 A Measure declaring the roof of the Waterford Community Center, located at 62 Waterford Street, as surplus for the purpose of leasing to a solar photovoltaic array. (In the City Council and Referred to Finance Committee 4/1/2024)
- \*11249 A Measure declaring the roof of the Department of Public Works Garage Buildings, located at 416 West Broadway, as surplus for the purpose of leasing to a solar photovoltaic array. (In the City Council and Referred to Finance Committee 4/1/2024)

\*11250 – A Measure declaring the roof of the Gardner Fire Department Headquarters, located at 70 City Hall Avenue, as surplus for the purpose of leasing to a solar photovoltaic array. (In the City Council and Referred to Finance Committee 4/1/2024)