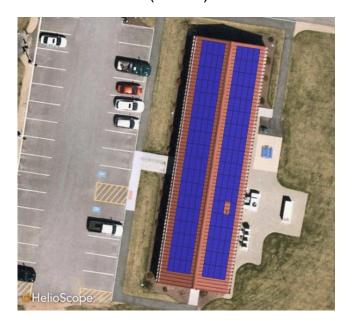

**11236** – An Order appropriating \$390,000.00 from Water Enterprise Surplus to the Repairs to Transmission Main Account. (In the City Council and Referred Finance Committee 4/1/2024)

- **11237** An Order appropriating \$75,000.00 from Water Enterprise Surplus to the Repairs to Watermains Account. (In the City Council and Referred Finance Committee 4/1/2024)
- **11238** An Order appropriating \$140,000.00 from Sewer Enterprise Surplus to Chemical Treatment Account. (In the City Council and Referred Finance Committee 4/1/2024)
- **11239** An Order appropriating \$75,000.00 from Free Cash to Energy and Utilities City Owned Properties Account. (In the City Council and Referred Finance Committee 4/1/2024)
- **11217** A Measure to Establish a Special Reserve Fund for the Opioid Settlement under MGL Ch. 44, §53. (In the City Council and Referred Finance Committee 4/1/2024)
- **11218** A Measure to approve an easement from Christof Chartier to the City of Gardner for the purpose of snow storage on Rock Street. (In the City Council and Referred Finance Committee 4/1/2024)
- **11219** A Measure to rescind the acceptance of Civil Service for the Members of the Gardner Police Department, as adopted by the town of Gardner on March 4, 1912. (In the City Council and Referred Finance Committee 4/1/2024)
- \*11243 A Measure confirming the Order of Taking for 94 Pleasant Street as voted on by the City Council on August 1, 2022 (In the City Council and Referred to Finance Committee 4/1/2024)
- \*11244 A Measure declaring the air rights of the Knowlton Street Parking Lot as surplus for the purpose of leasing to a solar photovoltaic canopy array. (In the City Council and Referred to Finance Committee 4/1/2024)
- \*11245 A Measure declaring the roof of the Department of Public Works Administration Building, located at 50 Manca Drive, as surplus for the purpose of leasing to a solar photovoltaic array. (In the City Council and Referred to Finance Committee 4/1/2024)
- \*11246 A Measure declaring the roof of the Department of Public Works Cold Storage Building, located at 50 Manca Drive, as surplus for the purpose of leasing to a solar photovoltaic array. (In the City Council and Referred to Finance Committee 4/1/2024)
- \*11247 A Measure declaring the roof of Gardner City Hall, located at 95 Pleasant Street, as surplus for the purpose of leasing to a solar photovoltaic array. (In the City Council and Referred to Finance Committee 4/1/2024)
- \*11248 A Measure declaring the roof of the Waterford Community Center, located at 62 Waterford Street, as surplus for the purpose of leasing to a solar photovoltaic array. (In the City Council and Referred to Finance Committee 4/1/2024)
- \*11249 A Measure declaring the roof of the Department of Public Works Garage Buildings, located at 416 West Broadway, as surplus for the purpose of leasing to a solar photovoltaic array. (In the City Council and Referred to Finance Committee 4/1/2024)