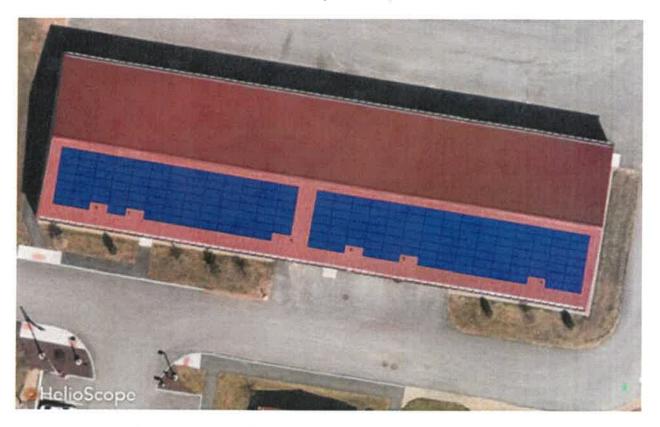

**11236** – An Order appropriating \$390,000.00 from Water Enterprise Surplus to the Repairs to Transmission Main Account. (In the City Council and Referred Finance Committee 4/1/2024)

- **11237** An Order appropriating \$75,000.00 from Water Enterprise Surplus to the Repairs to Watermains Account. (In the City Council and Referred Finance Committee 4/1/2024)
- **11238** An Order appropriating \$140,000.00 from Sewer Enterprise Surplus to Chemical Treatment Account. (In the City Council and Referred Finance Committee 4/1/2024)
- **11239** An Order appropriating \$75,000.00 from Free Cash to Energy and Utilities City Owned Properties Account. (In the City Council and Referred Finance Committee 4/1/2024)
- **11217** A Measure to Establish a Special Reserve Fund for the Opioid Settlement under MGL Ch. 44, §53. (In the City Council and Referred Finance Committee 4/1/2024)
- **11218** A Measure to approve an easement from Christof Chartier to the City of Gardner for the purpose of snow storage on Rock Street. (In the City Council and Referred Finance Committee 4/1/2024)
- **11219** A Measure to rescind the acceptance of Civil Service for the Members of the Gardner Police Department, as adopted by the town of Gardner on March 4, 1912. (In the City Council and Referred Finance Committee 4/1/2024)
- \*11243 A Measure confirming the Order of Taking for 94 Pleasant Street as voted on by the City Council on August 1, 2022 (In the City Council and Referred to Finance Committee 4/1/2024)
- \*11244 A Measure declaring the air rights of the Knowlton Street Parking Lot as surplus for the purpose of leasing to a solar photovoltaic canopy array. (In the City Council and Referred to Finance Committee 4/1/2024)
- \*11245 A Measure declaring the roof of the Department of Public Works Administration Building, located at 50 Manca Drive, as surplus for the purpose of leasing to a solar photovoltaic array. (In the City Council and Referred to Finance Committee 4/1/2024)
- \*11246 A Measure declaring the roof of the Department of Public Works Cold Storage Building, located at 50 Manca Drive, as surplus for the purpose of leasing to a solar photovoltaic array. (In the City Council and Referred to Finance Committee 4/1/2024)
- \*11247 A Measure declaring the roof of Gardner City Hall, located at 95 Pleasant Street, as surplus for the purpose of leasing to a solar photovoltaic array. (In the City Council and Referred to Finance Committee 4/1/2024)
- \*11248 A Measure declaring the roof of the Waterford Community Center, located at 62 Waterford Street, as surplus for the purpose of leasing to a solar photovoltaic array. (In the City Council and Referred to Finance Committee 4/1/2024)
- \*11249 A Measure declaring the roof of the Department of Public Works Garage Buildings, located at 416 West Broadway, as surplus for the purpose of leasing to a solar photovoltaic array. (In the City Council and Referred to Finance Committee 4/1/2024)