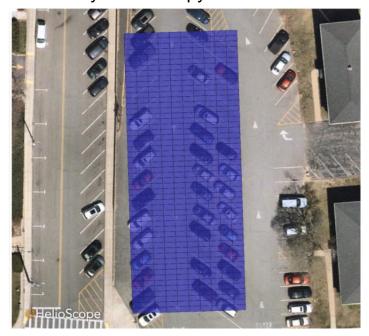

**11236** – An Order appropriating \$390,000.00 from Water Enterprise Surplus to the Repairs to Transmission Main Account. (In the City Council and Referred Finance Committee 4/1/2024)

- **11237** An Order appropriating \$75,000.00 from Water Enterprise Surplus to the Repairs to Watermains Account. (In the City Council and Referred Finance Committee 4/1/2024)
- **11238** An Order appropriating \$140,000.00 from Sewer Enterprise Surplus to Chemical Treatment Account. (In the City Council and Referred Finance Committee 4/1/2024)
- **11239** An Order appropriating \$75,000.00 from Free Cash to Energy and Utilities City Owned Properties Account. (In the City Council and Referred Finance Committee 4/1/2024)
- **11217** A Measure to Establish a Special Reserve Fund for the Opioid Settlement under MGL Ch. 44, §53. (In the City Council and Referred Finance Committee 4/1/2024)
- **11218** A Measure to approve an easement from Christof Chartier to the City of Gardner for the purpose of snow storage on Rock Street. (In the City Council and Referred Finance Committee 4/1/2024)
- **11219** A Measure to rescind the acceptance of Civil Service for the Members of the Gardner Police Department, as adopted by the town of Gardner on March 4, 1912. (In the City Council and Referred Finance Committee 4/1/2024)
- \*11243 A Measure confirming the Order of Taking for 94 Pleasant Street as voted on by the City Council on August 1, 2022 (In the City Council and Referred to Finance Committee 4/1/2024)
- \*11244 A Measure declaring the air rights of the Knowlton Street Parking Lot as surplus for the purpose of leasing to a solar photovoltaic canopy array. (In the City Council and Referred to Finance Committee 4/1/2024)
- \*11245 A Measure declaring the roof of the Department of Public Works Administration Building, located at 50 Manca Drive, as surplus for the purpose of leasing to a solar photovoltaic array. (In the City Council and Referred to Finance Committee 4/1/2024)
- \*11246 A Measure declaring the roof of the Department of Public Works Cold Storage Building, located at 50 Manca Drive, as surplus for the purpose of leasing to a solar photovoltaic array. (In the City Council and Referred to Finance Committee 4/1/2024)
- \*11247 A Measure declaring the roof of Gardner City Hall, located at 95 Pleasant Street, as surplus for the purpose of leasing to a solar photovoltaic array. (In the City Council and Referred to Finance Committee 4/1/2024)
- \*11248 A Measure declaring the roof of the Waterford Community Center, located at 62 Waterford Street, as surplus for the purpose of leasing to a solar photovoltaic array. (In the City Council and Referred to Finance Committee 4/1/2024)
- \*11249 A Measure declaring the roof of the Department of Public Works Garage Buildings, located at 416 West Broadway, as surplus for the purpose of leasing to a solar photovoltaic array. (In the City Council and Referred to Finance Committee 4/1/2024)