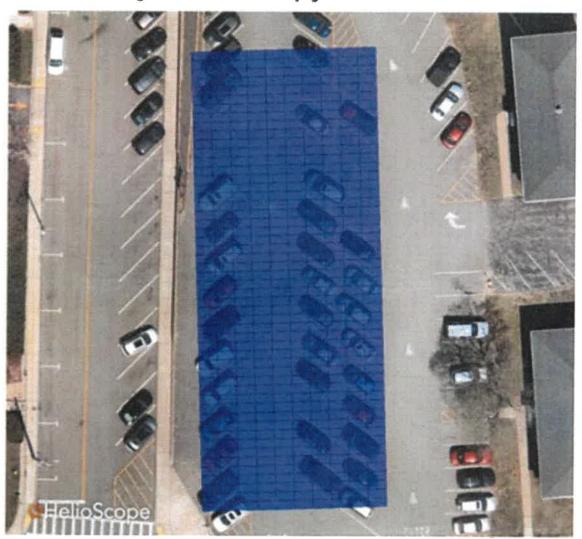

**11236** – An Order appropriating \$390,000.00 from Water Enterprise Surplus to the Repairs to Transmission Main Account. (In the City Council and Referred Finance Committee 4/1/2024)

- **11237** An Order appropriating \$75,000.00 from Water Enterprise Surplus to the Repairs to Watermains Account. (In the City Council and Referred Finance Committee 4/1/2024)
- **11238** An Order appropriating \$140,000.00 from Sewer Enterprise Surplus to Chemical Treatment Account. (In the City Council and Referred Finance Committee 4/1/2024)
- **11239** An Order appropriating \$75,000.00 from Free Cash to Energy and Utilities City Owned Properties Account. (In the City Council and Referred Finance Committee 4/1/2024)
- **11217** A Measure to Establish a Special Reserve Fund for the Opioid Settlement under MGL Ch. 44, §53. (In the City Council and Referred Finance Committee 4/1/2024)
- **11218** A Measure to approve an easement from Christof Chartier to the City of Gardner for the purpose of snow storage on Rock Street. (In the City Council and Referred Finance Committee 4/1/2024)
- **11219** A Measure to rescind the acceptance of Civil Service for the Members of the Gardner Police Department, as adopted by the town of Gardner on March 4, 1912. (In the City Council and Referred Finance Committee 4/1/2024)
- \*11243 A Measure confirming the Order of Taking for 94 Pleasant Street as voted on by the City Council on August 1, 2022 (In the City Council and Referred to Finance Committee 4/1/2024)
- \*11244 A Measure declaring the air rights of the Knowlton Street Parking Lot as surplus for the purpose of leasing to a solar photovoltaic canopy array. (In the City Council and Referred to Finance Committee 4/1/2024)
- \*11245 A Measure declaring the roof of the Department of Public Works Administration Building, located at 50 Manca Drive, as surplus for the purpose of leasing to a solar photovoltaic array. (In the City Council and Referred to Finance Committee 4/1/2024)
- \*11246 A Measure declaring the roof of the Department of Public Works Cold Storage Building, located at 50 Manca Drive, as surplus for the purpose of leasing to a solar photovoltaic array. (In the City Council and Referred to Finance Committee 4/1/2024)
- \*11247 A Measure declaring the roof of Gardner City Hall, located at 95 Pleasant Street, as surplus for the purpose of leasing to a solar photovoltaic array. (In the City Council and Referred to Finance Committee 4/1/2024)
- \*11248 A Measure declaring the roof of the Waterford Community Center, located at 62 Waterford Street, as surplus for the purpose of leasing to a solar photovoltaic array. (In the City Council and Referred to Finance Committee 4/1/2024)
- \*11249 A Measure declaring the roof of the Department of Public Works Garage Buildings, located at 416 West Broadway, as surplus for the purpose of leasing to a solar photovoltaic array. (In the City Council and Referred to Finance Committee 4/1/2024)