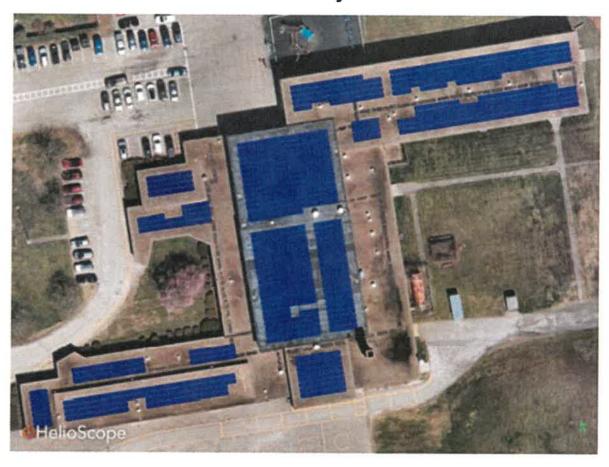

**11236** – An Order appropriating \$390,000.00 from Water Enterprise Surplus to the Repairs to Transmission Main Account. (In the City Council and Referred Finance Committee 4/1/2024)

- **11237** An Order appropriating \$75,000.00 from Water Enterprise Surplus to the Repairs to Watermains Account. (In the City Council and Referred Finance Committee 4/1/2024)
- **11238** An Order appropriating \$140,000.00 from Sewer Enterprise Surplus to Chemical Treatment Account. (In the City Council and Referred Finance Committee 4/1/2024)
- **11239** An Order appropriating \$75,000.00 from Free Cash to Energy and Utilities City Owned Properties Account. (In the City Council and Referred Finance Committee 4/1/2024)
- **11217** A Measure to Establish a Special Reserve Fund for the Opioid Settlement under MGL Ch. 44, §53. (In the City Council and Referred Finance Committee 4/1/2024)
- **11218** A Measure to approve an easement from Christof Chartier to the City of Gardner for the purpose of snow storage on Rock Street. (In the City Council and Referred Finance Committee 4/1/2024)
- **11219** A Measure to rescind the acceptance of Civil Service for the Members of the Gardner Police Department, as adopted by the town of Gardner on March 4, 1912. (In the City Council and Referred Finance Committee 4/1/2024)
- \*11243 A Measure confirming the Order of Taking for 94 Pleasant Street as voted on by the City Council on August 1, 2022 (In the City Council and Referred to Finance Committee 4/1/2024)
- \*11244 A Measure declaring the air rights of the Knowlton Street Parking Lot as surplus for the purpose of leasing to a solar photovoltaic canopy array. (In the City Council and Referred to Finance Committee 4/1/2024)
- \*11245 A Measure declaring the roof of the Department of Public Works Administration Building, located at 50 Manca Drive, as surplus for the purpose of leasing to a solar photovoltaic array. (In the City Council and Referred to Finance Committee 4/1/2024)
- \*11246 A Measure declaring the roof of the Department of Public Works Cold Storage Building, located at 50 Manca Drive, as surplus for the purpose of leasing to a solar photovoltaic array. (In the City Council and Referred to Finance Committee 4/1/2024)
- \*11247 A Measure declaring the roof of Gardner City Hall, located at 95 Pleasant Street, as surplus for the purpose of leasing to a solar photovoltaic array. (In the City Council and Referred to Finance Committee 4/1/2024)
- \*11248 A Measure declaring the roof of the Waterford Community Center, located at 62 Waterford Street, as surplus for the purpose of leasing to a solar photovoltaic array. (In the City Council and Referred to Finance Committee 4/1/2024)
- \*11249 A Measure declaring the roof of the Department of Public Works Garage Buildings, located at 416 West Broadway, as surplus for the purpose of leasing to a solar photovoltaic array. (In the City Council and Referred to Finance Committee 4/1/2024)