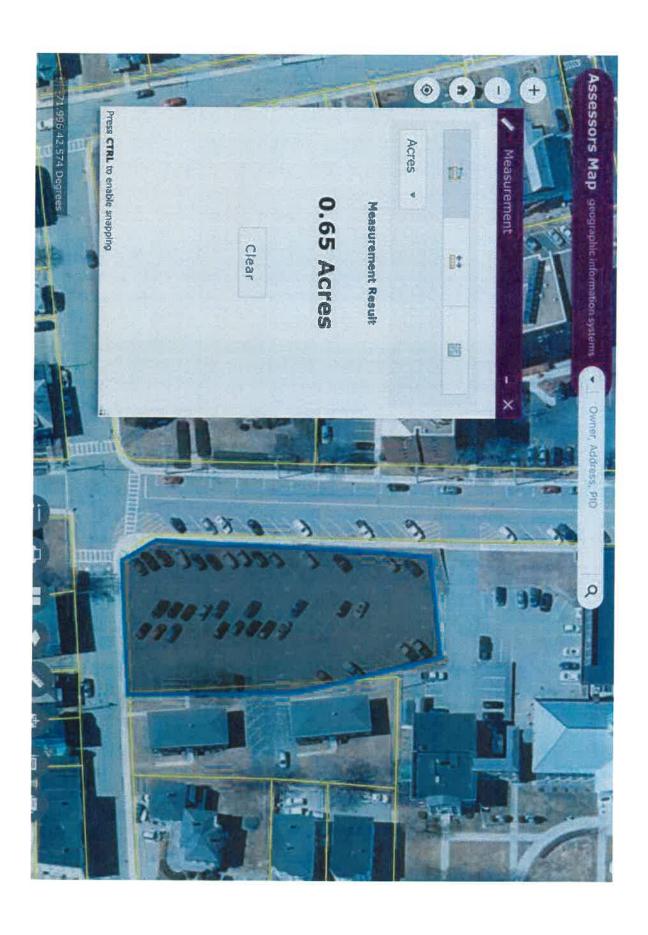

**11236** – An Order appropriating \$390,000.00 from Water Enterprise Surplus to the Repairs to Transmission Main Account. (In the City Council and Referred Finance Committee 4/1/2024)

- **11237** An Order appropriating \$75,000.00 from Water Enterprise Surplus to the Repairs to Watermains Account. (In the City Council and Referred Finance Committee 4/1/2024)
- **11238** An Order appropriating \$140,000.00 from Sewer Enterprise Surplus to Chemical Treatment Account. (In the City Council and Referred Finance Committee 4/1/2024)
- **11239** An Order appropriating \$75,000.00 from Free Cash to Energy and Utilities City Owned Properties Account. (In the City Council and Referred Finance Committee 4/1/2024)
- **11217** A Measure to Establish a Special Reserve Fund for the Opioid Settlement under MGL Ch. 44, §53. (In the City Council and Referred Finance Committee 4/1/2024)
- **11218** A Measure to approve an easement from Christof Chartier to the City of Gardner for the purpose of snow storage on Rock Street. (In the City Council and Referred Finance Committee 4/1/2024)
- **11219** A Measure to rescind the acceptance of Civil Service for the Members of the Gardner Police Department, as adopted by the town of Gardner on March 4, 1912. (In the City Council and Referred Finance Committee 4/1/2024)
- \*11243 A Measure confirming the Order of Taking for 94 Pleasant Street as voted on by the City Council on August 1, 2022 (In the City Council and Referred to Finance Committee 4/1/2024)
- \*11244 A Measure declaring the air rights of the Knowlton Street Parking Lot as surplus for the purpose of leasing to a solar photovoltaic canopy array. (In the City Council and Referred to Finance Committee 4/1/2024)
- \*11245 A Measure declaring the roof of the Department of Public Works Administration Building, located at 50 Manca Drive, as surplus for the purpose of leasing to a solar photovoltaic array. (In the City Council and Referred to Finance Committee 4/1/2024)
- \*11246 A Measure declaring the roof of the Department of Public Works Cold Storage Building, located at 50 Manca Drive, as surplus for the purpose of leasing to a solar photovoltaic array. (In the City Council and Referred to Finance Committee 4/1/2024)
- \*11247 A Measure declaring the roof of Gardner City Hall, located at 95 Pleasant Street, as surplus for the purpose of leasing to a solar photovoltaic array. (In the City Council and Referred to Finance Committee 4/1/2024)
- \*11248 A Measure declaring the roof of the Waterford Community Center, located at 62 Waterford Street, as surplus for the purpose of leasing to a solar photovoltaic array. (In the City Council and Referred to Finance Committee 4/1/2024)
- \*11249 A Measure declaring the roof of the Department of Public Works Garage Buildings, located at 416 West Broadway, as surplus for the purpose of leasing to a solar photovoltaic array. (In the City Council and Referred to Finance Committee 4/1/2024)