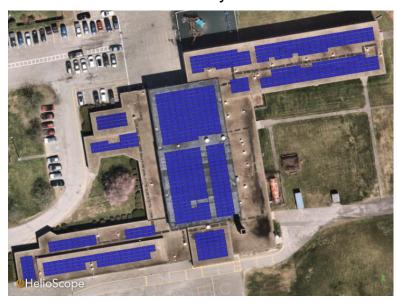

\*11250 – A Measure declaring the roof of the Gardner Fire Department Headquarters, located at 70 City Hall Avenue, as surplus for the purpose of leasing to a solar photovoltaic array. (In the City Council and Referred to Finance Committee 4/1/2024)