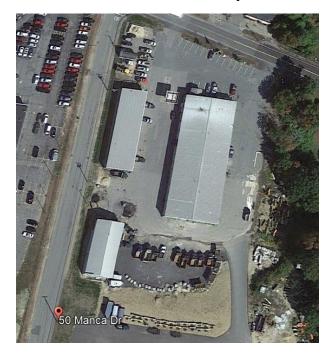

**11236** – An Order appropriating \$390,000.00 from Water Enterprise Surplus to the Repairs to Transmission Main Account. (In the City Council and Referred Finance Committee 4/1/2024)

- **11237** An Order appropriating \$75,000.00 from Water Enterprise Surplus to the Repairs to Watermains Account. (In the City Council and Referred Finance Committee 4/1/2024)
- **11238** An Order appropriating \$140,000.00 from Sewer Enterprise Surplus to Chemical Treatment Account. (In the City Council and Referred Finance Committee 4/1/2024)
- **11239** An Order appropriating \$75,000.00 from Free Cash to Energy and Utilities City Owned Properties Account. (In the City Council and Referred Finance Committee 4/1/2024)
- **11217** A Measure to Establish a Special Reserve Fund for the Opioid Settlement under MGL Ch. 44, §53. (In the City Council and Referred Finance Committee 4/1/2024)
- **11218** A Measure to approve an easement from Christof Chartier to the City of Gardner for the purpose of snow storage on Rock Street. (In the City Council and Referred Finance Committee 4/1/2024)
- **11219** A Measure to rescind the acceptance of Civil Service for the Members of the Gardner Police Department, as adopted by the town of Gardner on March 4, 1912. (In the City Council and Referred Finance Committee 4/1/2024)
- \*11243 A Measure confirming the Order of Taking for 94 Pleasant Street as voted on by the City Council on August 1, 2022 (In the City Council and Referred to Finance Committee 4/1/2024)
- \*11244 A Measure declaring the air rights of the Knowlton Street Parking Lot as surplus for the purpose of leasing to a solar photovoltaic canopy array. (In the City Council and Referred to Finance Committee 4/1/2024)
- \*11245 A Measure declaring the roof of the Department of Public Works Administration Building, located at 50 Manca Drive, as surplus for the purpose of leasing to a solar photovoltaic array. (In the City Council and Referred to Finance Committee 4/1/2024)
- \*11246 A Measure declaring the roof of the Department of Public Works Cold Storage Building, located at 50 Manca Drive, as surplus for the purpose of leasing to a solar photovoltaic array. (In the City Council and Referred to Finance Committee 4/1/2024)
- \*11247 A Measure declaring the roof of Gardner City Hall, located at 95 Pleasant Street, as surplus for the purpose of leasing to a solar photovoltaic array. (In the City Council and Referred to Finance Committee 4/1/2024)
- \*11248 A Measure declaring the roof of the Waterford Community Center, located at 62 Waterford Street, as surplus for the purpose of leasing to a solar photovoltaic array. (In the City Council and Referred to Finance Committee 4/1/2024)
- \*11249 A Measure declaring the roof of the Department of Public Works Garage Buildings, located at 416 West Broadway, as surplus for the purpose of leasing to a solar photovoltaic array. (In the City Council and Referred to Finance Committee 4/1/2024)