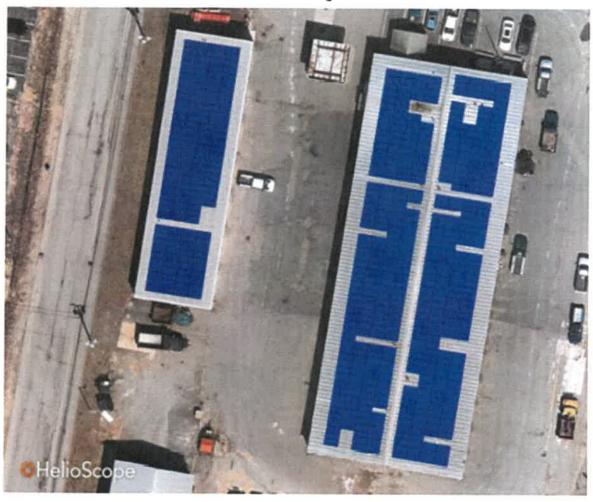

**11236** – An Order appropriating \$390,000.00 from Water Enterprise Surplus to the Repairs to Transmission Main Account. (In the City Council and Referred Finance Committee 4/1/2024)

- **11237** An Order appropriating \$75,000.00 from Water Enterprise Surplus to the Repairs to Watermains Account. (In the City Council and Referred Finance Committee 4/1/2024)
- **11238** An Order appropriating \$140,000.00 from Sewer Enterprise Surplus to Chemical Treatment Account. (In the City Council and Referred Finance Committee 4/1/2024)
- **11239** An Order appropriating \$75,000.00 from Free Cash to Energy and Utilities City Owned Properties Account. (In the City Council and Referred Finance Committee 4/1/2024)
- **11217** A Measure to Establish a Special Reserve Fund for the Opioid Settlement under MGL Ch. 44, §53. (In the City Council and Referred Finance Committee 4/1/2024)
- **11218** A Measure to approve an easement from Christof Chartier to the City of Gardner for the purpose of snow storage on Rock Street. (In the City Council and Referred Finance Committee 4/1/2024)
- **11219** A Measure to rescind the acceptance of Civil Service for the Members of the Gardner Police Department, as adopted by the town of Gardner on March 4, 1912. (In the City Council and Referred Finance Committee 4/1/2024)
- \*11243 A Measure confirming the Order of Taking for 94 Pleasant Street as voted on by the City Council on August 1, 2022 (In the City Council and Referred to Finance Committee 4/1/2024)
- \*11244 A Measure declaring the air rights of the Knowlton Street Parking Lot as surplus for the purpose of leasing to a solar photovoltaic canopy array. (In the City Council and Referred to Finance Committee 4/1/2024)
- \*11245 A Measure declaring the roof of the Department of Public Works Administration Building, located at 50 Manca Drive, as surplus for the purpose of leasing to a solar photovoltaic array. (In the City Council and Referred to Finance Committee 4/1/2024)
- \*11246 A Measure declaring the roof of the Department of Public Works Cold Storage Building, located at 50 Manca Drive, as surplus for the purpose of leasing to a solar photovoltaic array. (In the City Council and Referred to Finance Committee 4/1/2024)
- \*11247 A Measure declaring the roof of Gardner City Hall, located at 95 Pleasant Street, as surplus for the purpose of leasing to a solar photovoltaic array. (In the City Council and Referred to Finance Committee 4/1/2024)
- \*11248 A Measure declaring the roof of the Waterford Community Center, located at 62 Waterford Street, as surplus for the purpose of leasing to a solar photovoltaic array. (In the City Council and Referred to Finance Committee 4/1/2024)
- \*11249 A Measure declaring the roof of the Department of Public Works Garage Buildings, located at 416 West Broadway, as surplus for the purpose of leasing to a solar photovoltaic array. (In the City Council and Referred to Finance Committee 4/1/2024)