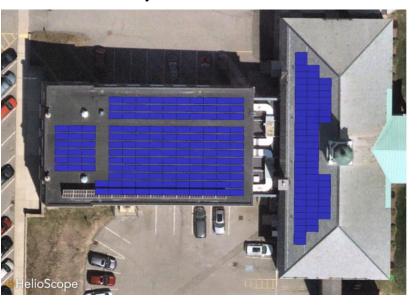

\*11250 – A Measure declaring the roof of the Gardner Fire Department Headquarters, located at 70 City Hall Avenue, as surplus for the purpose of leasing to a solar photovoltaic array. (In the City Council and Referred to Finance Committee 4/1/2024)