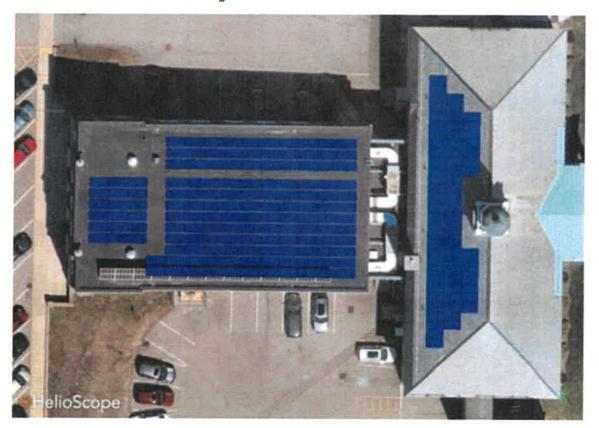

**11236** – An Order appropriating \$390,000.00 from Water Enterprise Surplus to the Repairs to Transmission Main Account. (In the City Council and Referred Finance Committee 4/1/2024)

- **11237** An Order appropriating \$75,000.00 from Water Enterprise Surplus to the Repairs to Watermains Account. (In the City Council and Referred Finance Committee 4/1/2024)
- **11238** An Order appropriating \$140,000.00 from Sewer Enterprise Surplus to Chemical Treatment Account. (In the City Council and Referred Finance Committee 4/1/2024)
- **11239** An Order appropriating \$75,000.00 from Free Cash to Energy and Utilities City Owned Properties Account. (In the City Council and Referred Finance Committee 4/1/2024)
- **11217** A Measure to Establish a Special Reserve Fund for the Opioid Settlement under MGL Ch. 44, §53. (In the City Council and Referred Finance Committee 4/1/2024)
- **11218** A Measure to approve an easement from Christof Chartier to the City of Gardner for the purpose of snow storage on Rock Street. (In the City Council and Referred Finance Committee 4/1/2024)
- **11219** A Measure to rescind the acceptance of Civil Service for the Members of the Gardner Police Department, as adopted by the town of Gardner on March 4, 1912. (In the City Council and Referred Finance Committee 4/1/2024)
- \*11243 A Measure confirming the Order of Taking for 94 Pleasant Street as voted on by the City Council on August 1, 2022 (In the City Council and Referred to Finance Committee 4/1/2024)
- \*11244 A Measure declaring the air rights of the Knowlton Street Parking Lot as surplus for the purpose of leasing to a solar photovoltaic canopy array. (In the City Council and Referred to Finance Committee 4/1/2024)
- \*11245 A Measure declaring the roof of the Department of Public Works Administration Building, located at 50 Manca Drive, as surplus for the purpose of leasing to a solar photovoltaic array. (In the City Council and Referred to Finance Committee 4/1/2024)
- \*11246 A Measure declaring the roof of the Department of Public Works Cold Storage Building, located at 50 Manca Drive, as surplus for the purpose of leasing to a solar photovoltaic array. (In the City Council and Referred to Finance Committee 4/1/2024)
- \*11247 A Measure declaring the roof of Gardner City Hall, located at 95 Pleasant Street, as surplus for the purpose of leasing to a solar photovoltaic array. (In the City Council and Referred to Finance Committee 4/1/2024)
- \*11248 A Measure declaring the roof of the Waterford Community Center, located at 62 Waterford Street, as surplus for the purpose of leasing to a solar photovoltaic array. (In the City Council and Referred to Finance Committee 4/1/2024)
- \*11249 A Measure declaring the roof of the Department of Public Works Garage Buildings, located at 416 West Broadway, as surplus for the purpose of leasing to a solar photovoltaic array. (In the City Council and Referred to Finance Committee 4/1/2024)