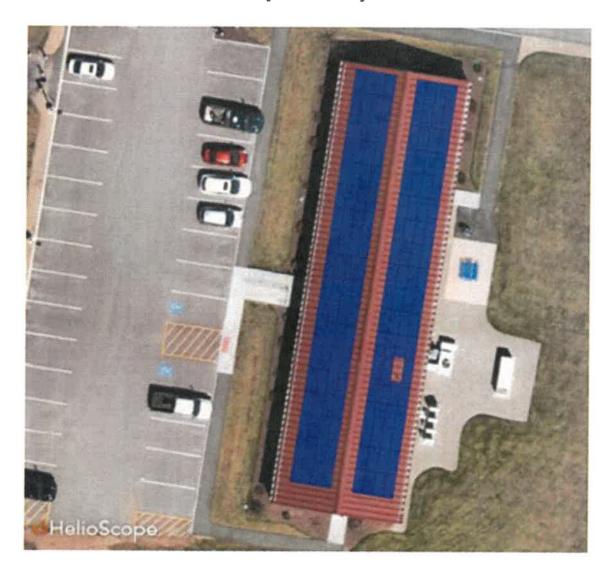

- 11229 A Communication from the Mayor regarding the Fire Department Roof Replacement.
- 11230 A Communication from the Mayor regarding the Collective Bargaining Agreement between the City of Gardner and the American Federation of State, County, and Municipal Employees, AFL-CIO, State Council 93, Local 1717.
- 11231 A Communication from the Mayor regarding the City 2024 Flowerpot Program.
- 11240 A Communication from the Mayor regarding a \$750,000 grant for electric vehicle charge stations in the Knowlton St Parking Lot (*Finance Committee*)
- **11241** A Communication from the Mayor regarding National Grid Credits for Streetlights (*Public Service Committee/Finance Committee*)
- 11242 A Communication from the Mayor regarding the City's contract for Advanced Live Support Ambulance Services with Wood's Ambulance (Public Safety Committee)
- 11243 A measure confirming the Order of Taking for 94 Pleasant Street as voted on by the City Council on August 1, 2022 (*Finance Committee*)
- 11244 A measure declaring the air rights of the Knowlton Street Parking Lot as surplus for the purpose of leasing to a solar photovoltaic canopy array (Finance Committee)
- 11245 A measure declaring the roof of the Department of Public Works Administration Building, located at 50 Manca Drive, as surplus for the purpose of leasing to a solar photovoltaic array (*Finance Committee*)
- 11246 A measure declaring the roof of the Department of Public Works Cold Storage Building, located at 50 Manca Drive, as surplus for the purpose of leasing to a solar photovoltaic array (Finance Committee)
- 11247 A measure declaring the roof of Gardner City Hall, located at 95 Pleasant Street, as surplus for the purpose of leasing to a solar photovoltaic array (Finance Committee)
- 11248 A measure declaring the roof of the Waterford Community Center, located at 62 Waterford Street, as surplus for the purpose of leasing to a solar photovoltaic array (*Finance Committee*)