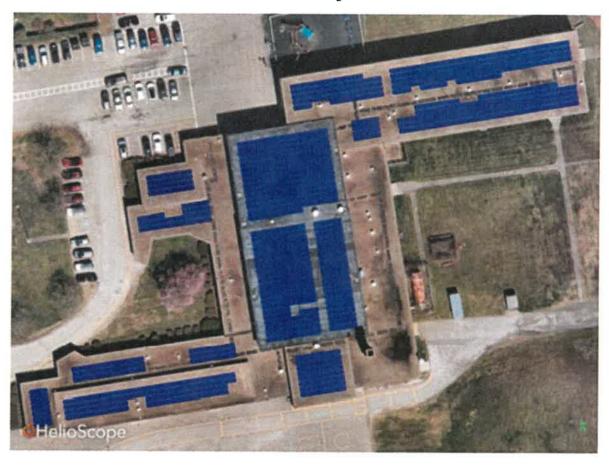

------------------------------------------------------------------------------------------------------------------------------------------------------------------------------------------------------------------------------------------------------------------------------------------------------------------------------------------------------------------------------------------------------------------------------------------------------------------------------------------------------------------------------------------------------------------|
| A TOTAL DESCRIPTION OF THE PROPERTY OF THE PRO |

Assumes SMART Block 10 Utility electric rates escalate at 2.5%

Note: Final locations and prices are subject to final feasibility studies and engineering.



# Gardner New Community Center - 373.9kW



|                                            | City of Gardner Solar Sites      |         |                   |                                        |
|--------------------------------------------|----------------------------------|---------|-------------------|----------------------------------------|
| Location                                   | Address                          | kw (pc) | Roof Area - SqFt. | Roof Area - SqFt.   Solar Area - SqFt. |
| Gardner New Community Center               | 62 Waterford Street              | 373.9   | 60,500            | 43.315                                 |
| DPW Main Building (50 Manca South)         | 416 West Broadway / 50 Manca Dr. | 73.9    | 2,600             | 5,600                                  |
| DPW Cold Storage Building (50 M