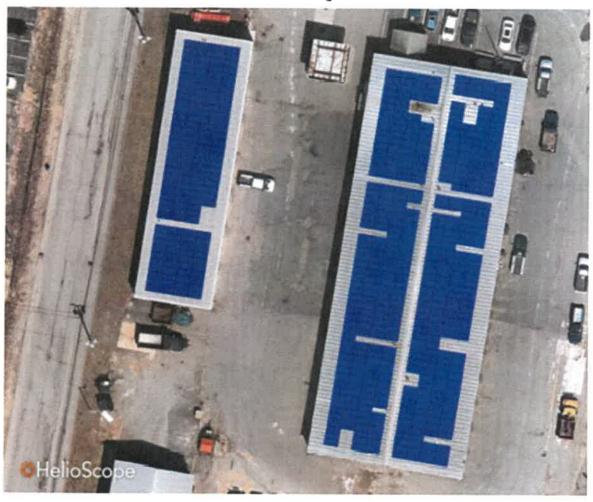

- 11249 A measure declaring the roof of the Department of Public Works Garage Buildings, located at 416 West Broadway, as surplus for the purpose of leasing to a solar photovoltaic array (Finance Committee)
- 11250 A measure declaring the roof of the Gardner Fire Department Headquarters, located at 70 City Hall Avenue, as surplus for the purpose of leasing to a solar photovoltaic array (*Finance Committee*)
- 11251 A Petition for Home Rule Legislation Entitled "An Act Changing the Use of School Land in the City of Gardner"