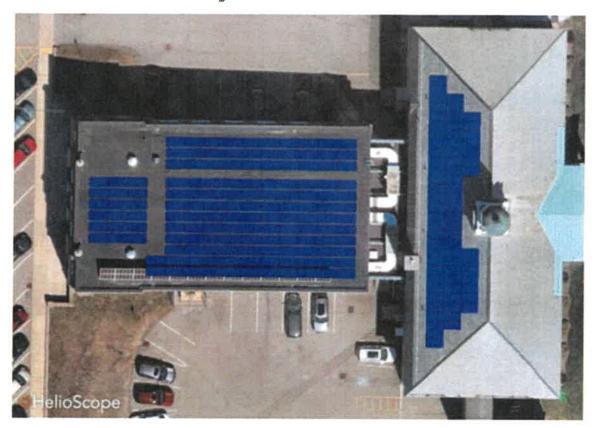

|
|                                         |      |                     |                                                |                      |                            |                            |                     |                           | Total                                       | PADE DOD BAS RES | 245 667 | The Part of the Pa |

Note: Final locations and prices are subject to final feasibility studies and engineering.

City Hall - 100.8kW



|                                            | City of Gardner Solar Sites      |         |                   |                                          |
|--------------------------------------------|----------------------------------|---------|-------------------|------------------------------------------|
| Location                                   | Address                          | kW (DC) | Roof Area - SqFt. | Roof Area - Sq.Ft.   Solar Area - Sq.Ft. |
| Gardner New Community Center               | 62 Waterford Street              | 373.9   | 60,500            | 43,315                                   |
| DPW Main Building (50 Manca South)         | 416 West Broadway / 50 Manca Dr. | 73.9    | 2,600             | 2,600                                    |
| DPW Cold Storage Buil