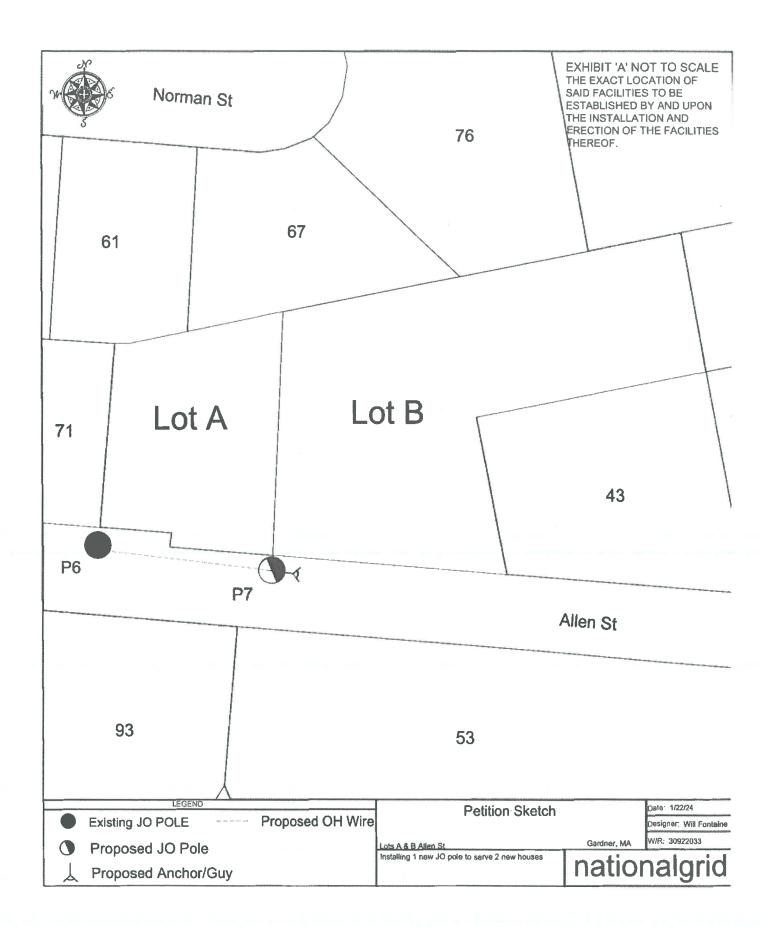

#### **SERVICE COMMITTEE**

11199 – A Petition by National Grid and Verizon New England, Inc., Allen Street – to install 1 Jointly Owned Pole on Allen Street beginning at a point approximately 430 feet west of the centerline of the intersection of Allen Street and Winslow Street. Install 1 Jointly Owned Pole #7 for new houses. (In the City Council and Referred to Service Committee 3/4/2024; Public Hearing 3/18/2024)