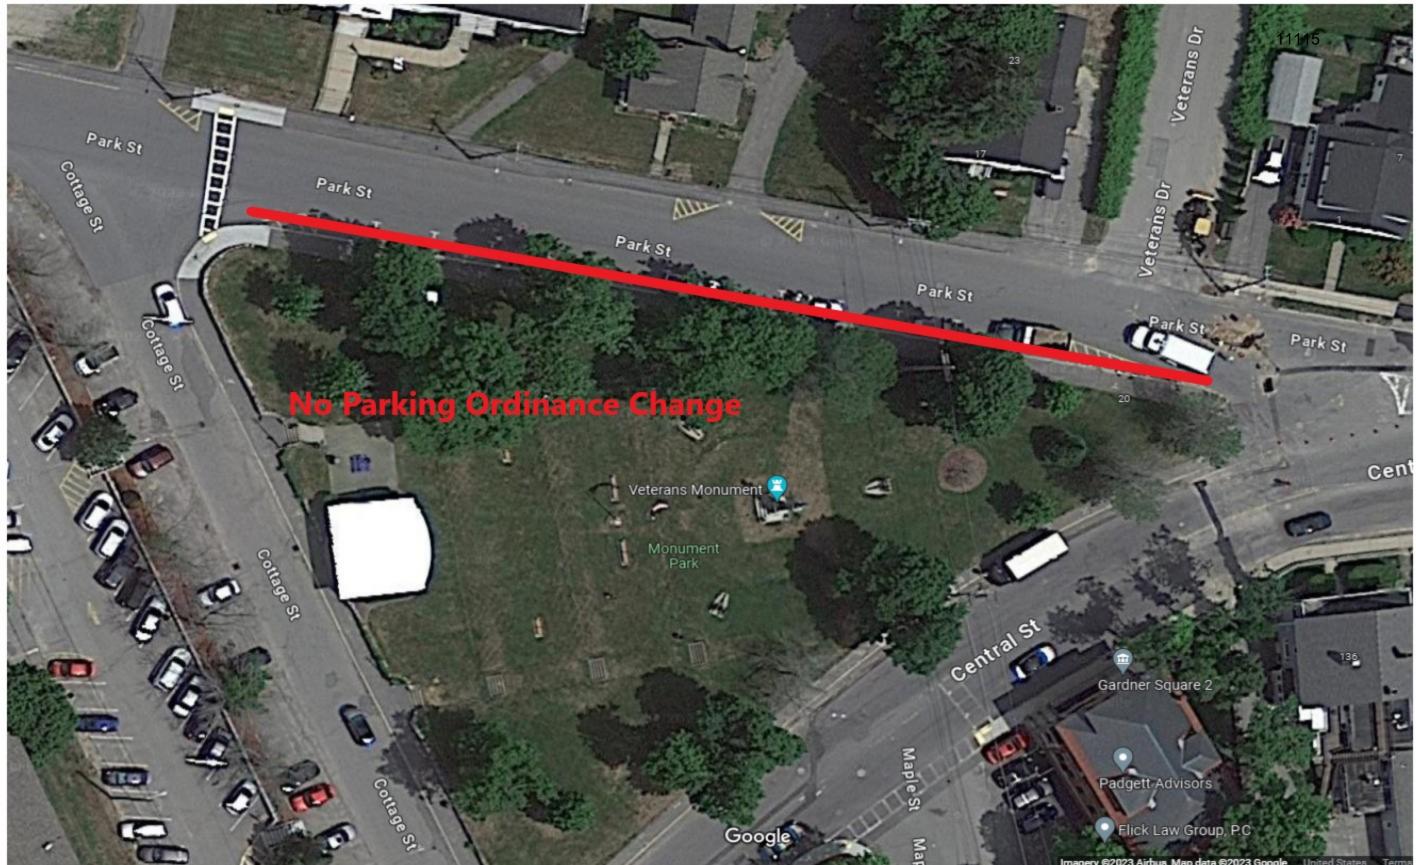

- 11115 An Ordinance to Amend the Code of the City of Gardner Chapter 600, Entitled "Vehicles and Traffic", Section 24, Entitled "Parking Prohibited on Certain Streets." Douglas Road. (In the City Council & Referred to Safety Committee 12/18/2023; More Time 1/2/2024, 1/16/2024, 2/5/2024, 2/20/2024, 3/4/2024)
- 11203 An Ordinance to Amend the Code of the City of Gardner Chapter 600, Entitled "Vehicles and Traffic", Section 41, Entitled "Handicapped Parking" – Central Street, from a point 33 feet from the corner of Maple Street eastly for 40 feet (2 spaces). (In the City Council and Ordered to 1<sup>st</sup> Printing 3/18/2024; 1<sup>st</sup> Printing 3/22/2024)
- 11204 An Ordinance to Amend the Code of the City of Gardner Chapter 600, Entitled "Vehicles and Traffic", Section 24, Entitled "Parking Prohibited on Certain Streets" – Edgell Street, from Elm Street to Lawrence Street. (More Time 3/18/2024)
- 11205 An Ordinance to Amend the Code of the City of Gardner Chapter 600, Entitled "Vehicles and Traffic", Section 24, Entitled "Parking Prohibited on Certain Streets" – Park Street, from Cottage Street to Central Street. (In the City Council and Ordered to 1st Printing 3/18/2024; 1st Printing 3/22/2024)
- 11206 An Ordinance to Amend the Code of the City of Gardner Chapter 600, Entitled "Vehicles and Traffic", Section 24, Entitled "Parking Prohibited on Certain Streets" – Pine Street, from West Lynde Street southerly for a distance of 50 feet. (In the City Council and Ordered to 1st Printing 3/18/2024; 1st Printing 3/22/2024)