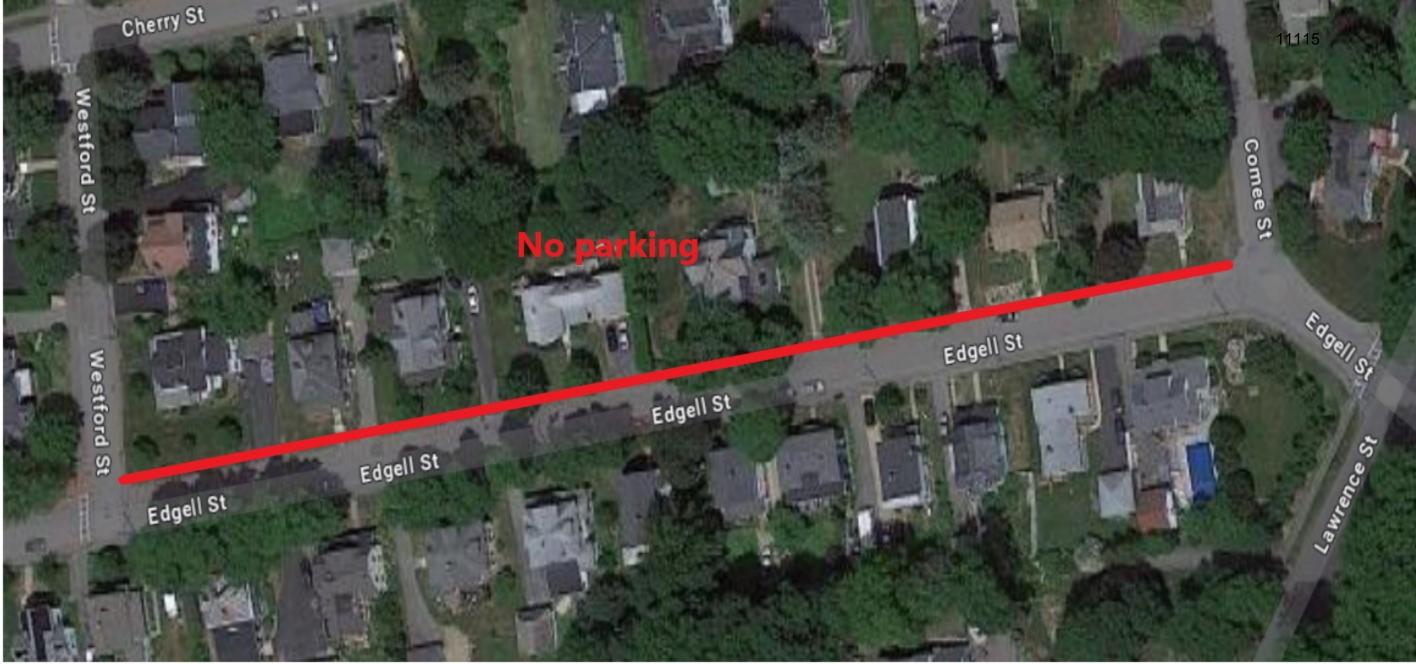

- 11115 An Ordinance to Amend the Code of the City of Gardner Chapter 600, Entitled "Vehicles and Traffic", Section 24, Entitled "Parking Prohibited on Certain Streets." Douglas Road. (In the City Council & Referred to Safety Committee 12/18/2023; More Time 1/2/2024, 1/16/2024, 2/5/2024, 2/20/2024, 3/4/2024)
- 11203 An Ordinance to Amend the Code of the City of Gardner Chapter 600, Entitled "Vehicles and Traffic", Section 41, Entitled "Handicapped Parking" – Central Street, from a point 33 feet from the corner of Maple Street eastly for 40 feet (2 spaces). (In the City Council and Ordered to 1<sup>st</sup> Printing 3/18/2024; 1<sup>st</sup> Printing 3/22/2024)
- 11204 An Ordinance to Amend the Code of the City of Gardner Chapter 600, Entitled "Vehicles and Traffic", Section 24, Entitled "Parking Prohibited on Certain Streets" – Edgell Street, from Elm Street to Lawrence Street. (More Time 3/18/2024)
- 11205 An Ordinance to Amend the Code of the City of Gardner Chapter 600, Entitled "Vehicles and Traffic", Section 24, Entitled "Parking Prohibited on Certain Streets" – Park Street, from Cottage Street to Central Street. (In the City Council and Ordered to 1st Printing 3/18/2024; 1st Printing 3/22/2024)
- 11206 An Ordinance to Amend the Code of the City of Gardner Chapter 600, Entitled "Vehicles and Traffic", Section 24, Entitled "Parking Prohibited on Certain Streets" – Pine Street, from West Lynde Street southerly for a distance of 50 feet. (In the City Council and Ordered to 1st Printing 3/18/2024; 1st Printing 3/22/2024)