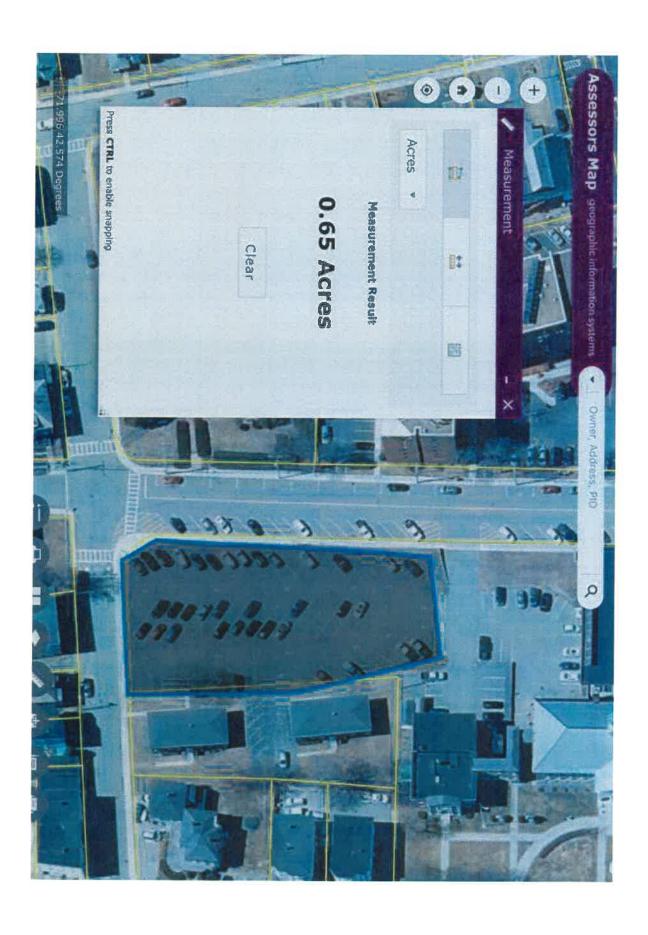

- 11229 A Communication from the Mayor regarding the Fire Department Roof Replacement.
- 11230 A Communication from the Mayor regarding the Collective Bargaining Agreement between the City of Gardner and the American Federation of State, County, and Municipal Employees, AFL-CIO, State Council 93, Local 1717.
- 11231 A Communication from the Mayor regarding the City 2024 Flowerpot Program.
- 11240 A Communication from the Mayor regarding a \$750,000 grant for electric vehicle charge stations in the Knowlton St Parking Lot (*Finance Committee*)
- **11241** A Communication from the Mayor regarding National Grid Credits for Streetlights (*Public Service Committee/Finance Committee*)
- 11242 A Communication from the Mayor regarding the City's contract for Advanced Live Support Ambulance Services with Wood's Ambulance (Public Safety Committee)
- 11243 A measure confirming the Order of Taking for 94 Pleasant Street as voted on by the City Council on August 1, 2022 (*Finance Committee*)
- 11244 A measure declaring the air rights of the Knowlton Street Parking Lot as surplus for the purpose of leasing to a solar photovoltaic canopy array (Finance Committee)
- 11245 A measure declaring the roof of the Department of Public Works Administration Building, located at 50 Manca Drive, as surplus for the purpose of leasing to a solar photovoltaic array (*Finance Committee*)
- 11246 A measure declaring the roof of the Department of Public Works Cold Storage Building, located at 50 Manca Drive, as surplus for the purpose of leasing to a solar photovoltaic array (Finance Committee)
- 11247 A measure declaring the roof of Gardner City Hall, located at 95 Pleasant Street, as surplus for the purpose of leasing to a solar photovoltaic array (Finance Committee)
- 11248 A measure declaring the roof of the Waterford Community Center, located at 62 Waterford Street, as surplus for the purpose of leasing to a solar photovoltaic array (*Finance Committee*)