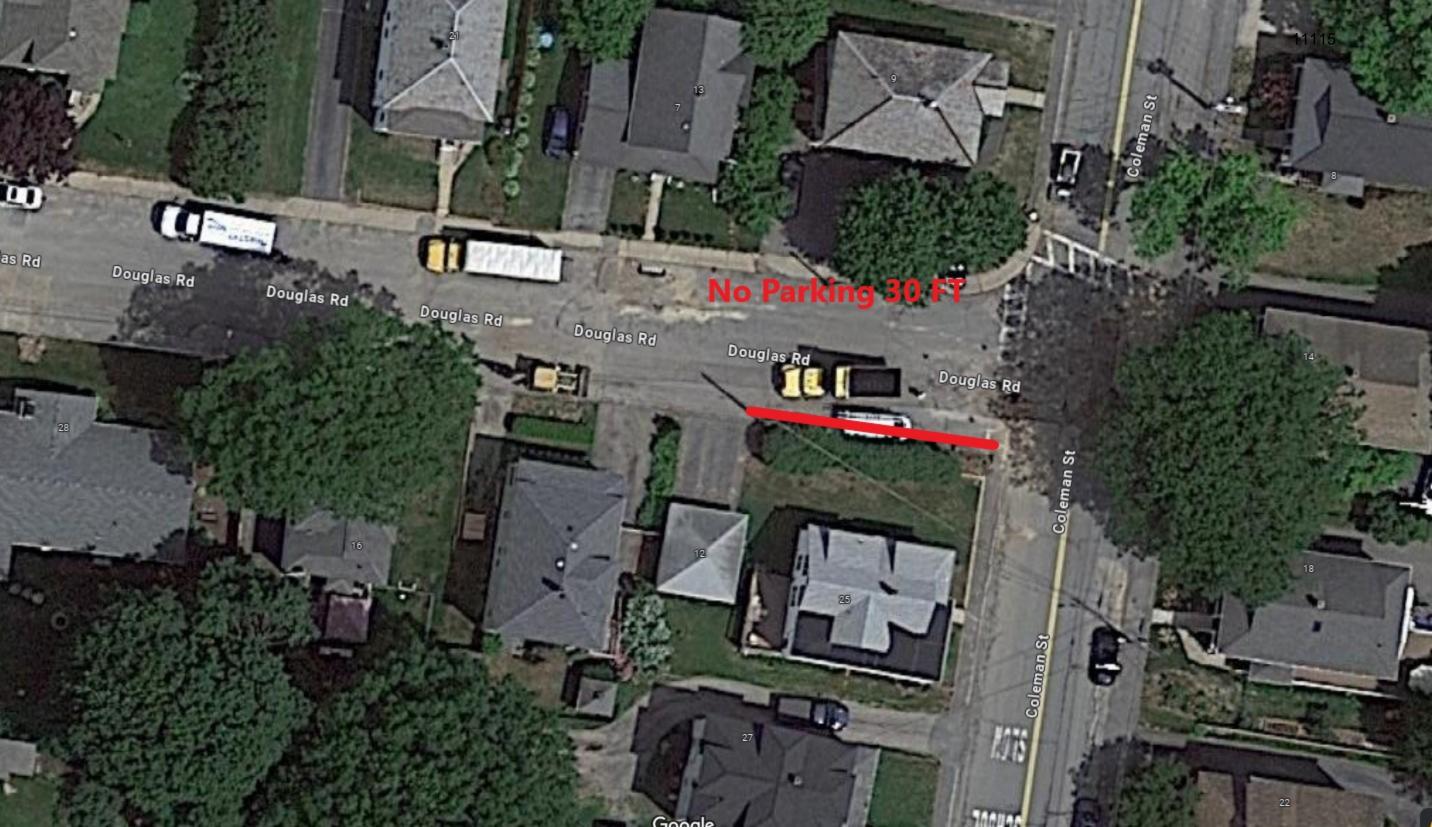

- 11115 An Ordinance to Amend the Code of the City of Gardner Chapter 600, Entitled "Vehicles and Traffic", Section 24, Entitled "Parking Prohibited on Certain Streets." Douglas Road. (In the City Council & Referred to Safety Committee 12/18/2023; More Time 1/2/2024, 1/16/2024, 2/5/2024, 2/20/2024, 3/4/2024)
- 11203 An Ordinance to Amend the Code of the City of Gardner Chapter 600, Entitled "Vehicles and Traffic", Section 41, Entitled "Handicapped Parking" – Central Street, from a point 33 feet from the corner of Maple Street eastly for 40 feet (2 spaces). (In the City Council and Ordered to 1<sup>st</sup> Printing 3/18/2024; 1<sup>st</sup> Printing 3/22/2024)
- 11204 An Ordinance to Amend the Code of the City of Gardner Chapter 600, Entitled "Vehicles and Traffic", Section 24, Entitled "Parking Prohibited on Certain Streets" – Edgell Street, from Elm Street to Lawrence Street. (More Time 3/18/2024)
- 11205 An Ordinance to Amend the Code of the City of Gardner Chapter 600, Entitled "Vehicles and Traffic", Section 24, Entitled "Parking Prohibited on Certain Streets" – Park Street, from Cottage Street to Central Street. (In the City Council and Ordered to 1st Printing 3/18/2024; 1st Printing 3/22/2024)
- 11206 An Ordinance to Amend the Code of the City of Gardner Chapter 600, Entitled "Vehicles and Traffic", Section 24, Entitled "Parking Prohibited on Certain Streets" – Pine Street, from West Lynde Street southerly for a distance of 50 feet. (In the City Council and Ordered to 1st Printing 3/18/2024; 1st Printing 3/22/2024)