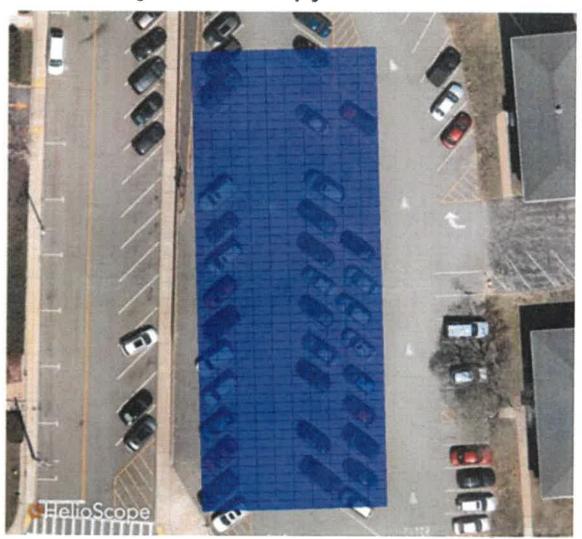

- 11229 A Communication from the Mayor regarding the Fire Department Roof Replacement.
- 11230 A Communication from the Mayor regarding the Collective Bargaining Agreement between the City of Gardner and the American Federation of State, County, and Municipal Employees, AFL-CIO, State Council 93, Local 1717.
- 11231 A Communication from the Mayor regarding the City 2024 Flowerpot Program.
- 11240 A Communication from the Mayor regarding a \$750,000 grant for electric vehicle charge stations in the Knowlton St Parking Lot (*Finance Committee*)
- **11241** A Communication from the Mayor regarding National Grid Credits for Streetlights (*Public Service Committee/Finance Committee*)
- 11242 A Communication from the Mayor regarding the City's contract for Advanced Live Support Ambulance Services with Wood's Ambulance (Public Safety Committee)
- 11243 A measure confirming the Order of Taking for 94 Pleasant Street as voted on by the City Council on August 1, 2022 (*Finance Committee*)
- 11244 A measure declaring the air rights of the Knowlton Street Parking Lot as surplus for the purpose of leasing to a solar photovoltaic canopy array (Finance Committee)
- 11245 A measure declaring the roof of the Department of Public Works Administration Building, located at 50 Manca Drive, as surplus for the purpose of leasing to a solar photovoltaic array (*Finance Committee*)
- 11246 A measure declaring the roof of the Department of Public Works Cold Storage Building, located at 50 Manca Drive, as surplus for the purpose of leasing to a solar photovoltaic array (Finance Committee)
- 11247 A measure declaring the roof of Gardner City Hall, located at 95 Pleasant Street, as surplus for the purpose of leasing to a solar photovoltaic array (Finance Committee)
- 11248 A measure declaring the roof of the Waterford Community Center, located at 62 Waterford Street, as surplus for the purpose of leasing to a solar photovoltaic array (*Finance Committee*)