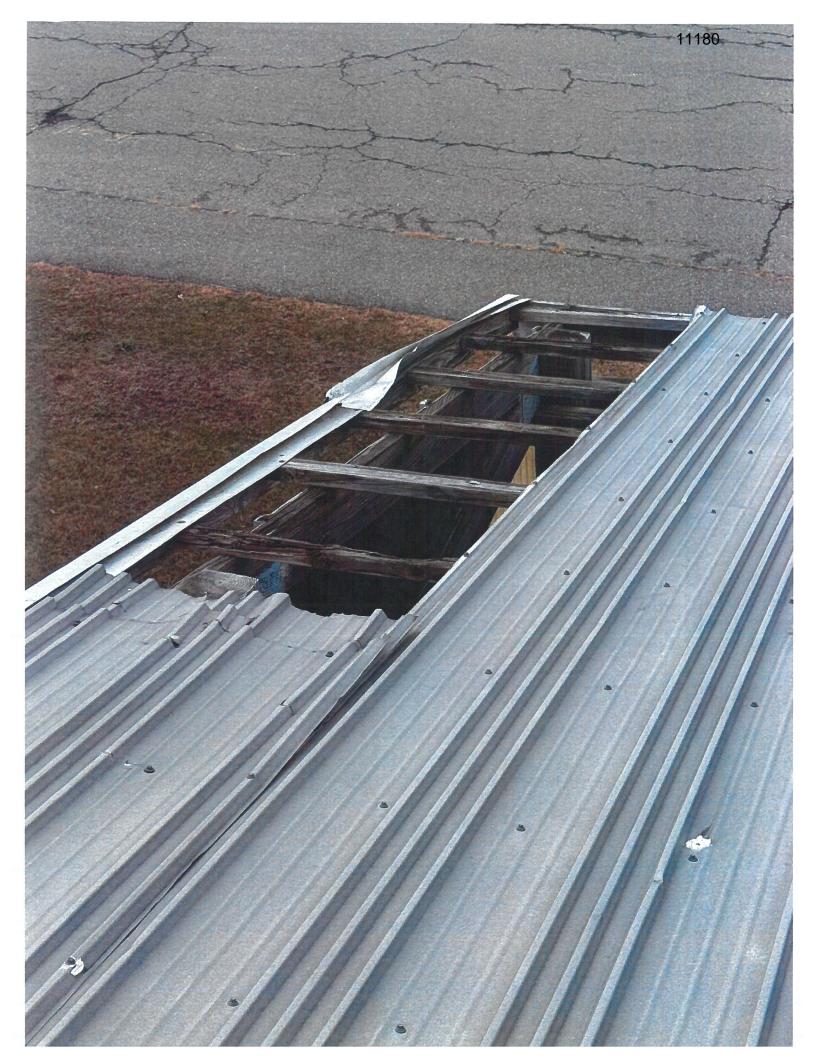

RE: Stabilization Appropriation Request- DPW Salt Shed

Dear Madam President and Councilors,

The current salt storage shed at the Department of Public Works is in large amounts of disrepair and it is the opinion of the Administration that this forty-year-old building will no longer be able to accommodate the City's needs come next winter.

Mayor Micheal J. Nicholson 95 Pleasant Street Gardner, MA 01440

Dear Mayor Nicholson,

January 25, 2024

I am writing to express my concern about the current state of our city's salt storage shed and to urge you to consider allocating funds for its replacement. The current salt storage shed is approximately 50 years old and in significant disrepair. The attached pictures show larger portions of the roof missing and the walls bowed out of plumb from rot. I do not believe the building has much time left before a catastrophic failure.