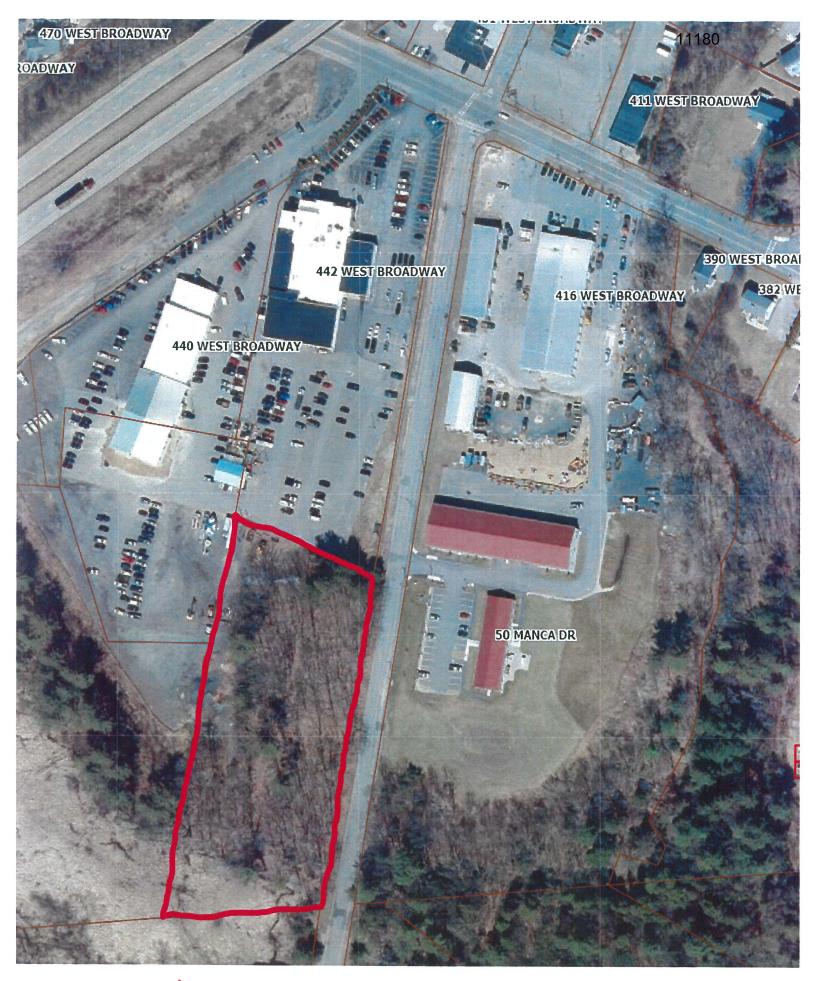

The proposed replacement salt storage shed is a pre-engineered galvanized metal truss structure with fabric covering. These buildings are the most cost-efficient method for construction when total storage area is prioritized. The shed will be built in a new location across the street from the DPW administration building at 50 Manca Drive. This new site, which is already owned by the City of Gardner, will allow the shed to be approximately 3 times larger. Having this additional storage volume will enable the DPW to stockpile enough salt to treat 12-15 storms. The DPW has already contracted with an engineering firm to complete the site plan design in order to comply with all Massachusetts Stormwater Regulations.

### **Department of Public Works**

**50 Manca Drive Gardner, MA 01440**978-630-8195

Existing Selt Shed

Existing Salt Shed

Location of Proposed New Shed

11180 100,600 60,500 110,400 O 110,400 60,500 110,400 110,400 Land Value Code | Assessed State Use 9300 Print Date 1/2/2024 6:45:56 PM GARDNER, MA Measur+Listed Measur+Listed Vacant Parcel Total Size A Adj Unit Pric 2.31 This signature acknowledges a visit by a Data Collector or Assessor Total Land Value 9300 APPRAISED VALUE SUMMARY VISIT / CHANGE HISTOR) Code Assessed Year 60,500 2021 8813 Total 110,400 110,400 PREVIOUS ASSESSIMENTS (HISTOR) 1.000 110,400 60,500 Assessed A A B & £ 00 Appraised Ob (B) Value (Bldg) Special Pricing Appraised Xf (B) Value (Bldg) Appraised Bldg. Value (Card) Total Appraised Parcel Value Appraised Land Value (Bldg) Total ਰ 9300 URRENT ASSESSMENT Type Card # 1 Special Land Value Valuation Method Year 2022 05-25-2022 10-28-2008 06-30-1981 Adjustment Exemption Date 68,300 68,300 Assessed Code 9300 Notes Bldg Name Sec # 1 of Comm Int Total Comments Description Code 9300 8 8 Adj **EXM LAND** Batch C. Fact St. Idx Year 2023 Amount **HER ASSESSMENTS** 川 Date Comp 2 6. 6. 8. 8. LOCATION COMMUNIT CORNER 0 SALE PRICE Ac Di 1.00 1.000 Number Parcel Total Land Area: 2.96 Bldg # Unit Price 1. Fact S.A. Insp Date | % Comp **4** 0 Tracing AND LINE M17/ 19/ 4/ / Description 2.31 1.000 5,000.00 1.000 STREET Assoc Pid# SUPPLEMENTAL DATA VIEW > Ø 0.00 ASSESSING NEIGHBORHOOD BUILDING PERMIT RECORD Map ID 01-01-1900 BK-VOL/PAGE | SALE DATE Code 43,560 SF 1.960 AC 2.96 AC EASEMEN UTILITY Land Units NOTES Amount Amount 0 otal Card Land Units TOPO TYPE DRAINAGE Depth TOPO WET Description 00 Alt Prol ID Sub-Div otal Account # Photo Ward Prec. Fronta 00 Nbhd Name EXEMPTIONS Ω Description 22 01440 M 159103 923523 RECORD OF OWNERSHIP -Ype Zone 22MANCA DR ¥ 95 PLEASANT ST STE 125 City of Gardne City of Gardne Description Permit Id Issue Date CITY OF GARDNER CITY OF GARDNER Property Location Vision ID 2041 Year Code Nbhd 0001 Use Co GARDNER