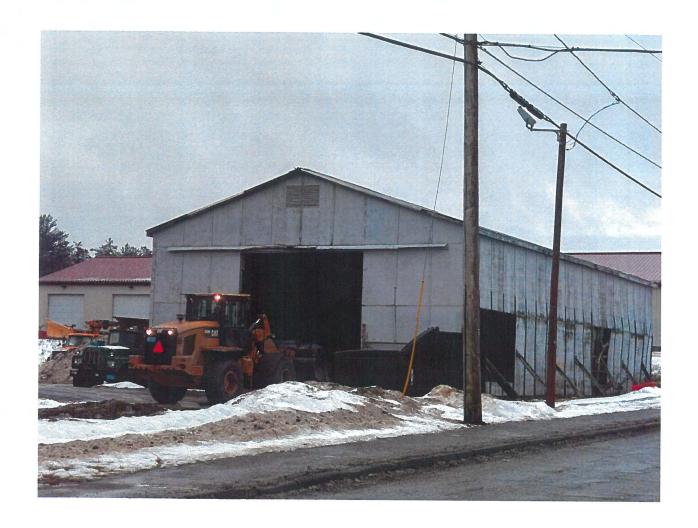

RE: Stabilization Appropriation Request- DPW Salt Shed

Dear Madam President and Councilors,

The current salt storage shed at the Department of Public Works is in large amounts of disrepair and it is the opinion of the Administration that this forty-year-old building will no longer be able to accommodate the City's needs come next winter.

Mayor Micheal J. Nicholson 95 Pleasant Street Gardner, MA 01440

Dear Mayor Nicholson,

January 25, 2024

I am writing to express my concern about the current state of our city's salt storage shed and to urge you to consider allocating funds for its replacement. The current salt storage shed is approximately 50 years old and in significant disrepair. The attached pictures show larger portions of the roof missing and the walls bowed out of plumb from rot. I do not believe the building has much time left before a catastrophic failure.