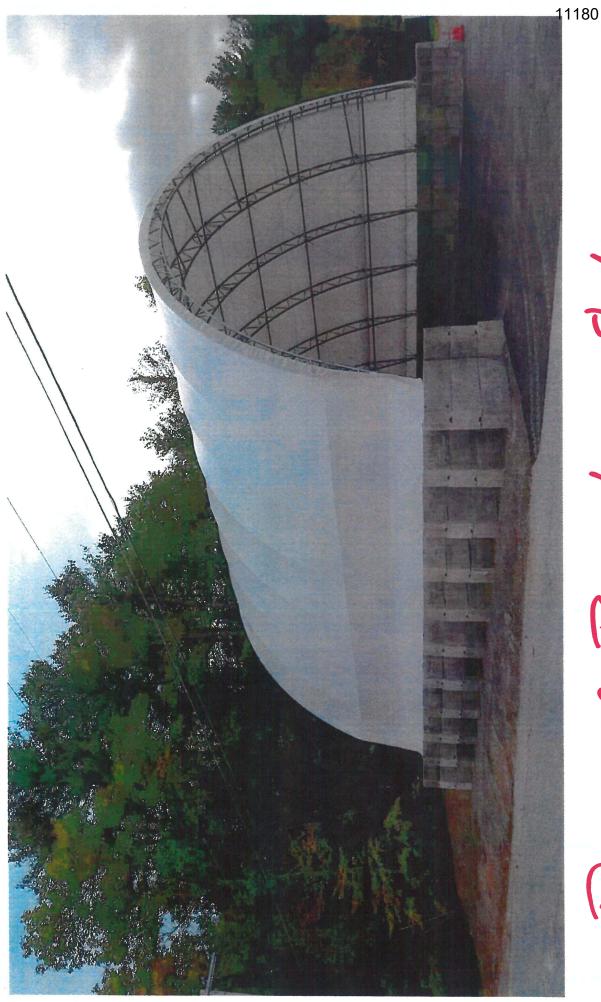

The proposed replacement salt storage shed is a pre-engineered galvanized metal truss structure with fabric covering. These buildings are the most cost-efficient method for construction when total storage area is prioritized. The shed will be built in a new location across the street from the DPW administration building at 50 Manca Drive. This new site, which is already owned by the City of Gardner, will allow the shed to be approximately 3 times larger. Having this additional storage volume will enable the DPW to stockpile enough salt to treat 12-15 storms. The DPW has already contracted with an engineering firm to complete the site plan design in order to comply with all Massachusetts Stormwater Regulations.