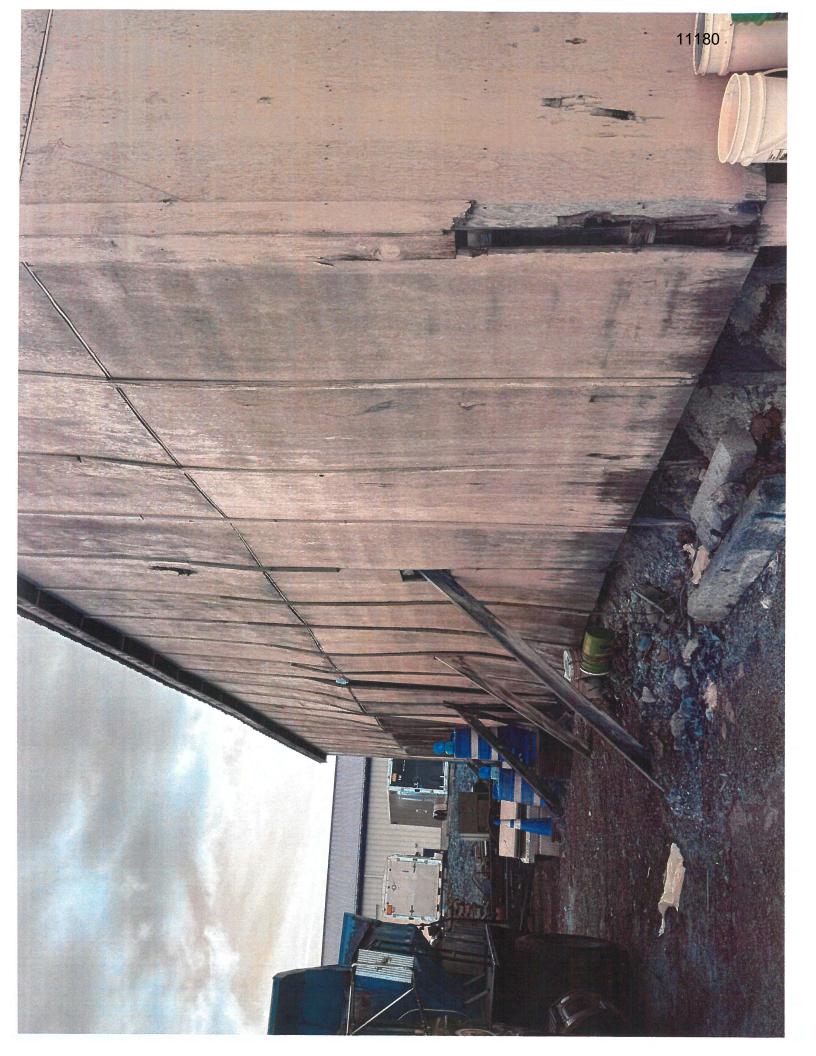

RE: Stabilization Appropriation Request- DPW Salt Shed

Dear Madam President and Councilors,

The current salt storage shed at the Department of Public Works is in large amounts of disrepair and it is the opinion of the Administration that this forty-year-old building will no longer be able to accommodate the City's needs come next winter.

Mayor Micheal J. Nicholson 95 Pleasant Street Gardner, MA 01440

Dear Mayor Nicholson,

January 25, 2024

I am writing to express my concern about the current state of our city's salt storage shed and to urge you to consider allocating funds for its replacement. The current salt storage shed is approximately 50 years old and in significant disrepair. The attached pictures show larger portions of the roof missing and the walls bowed out of plumb from rot. I do not believe the building has much time left before a catastrophic failure.