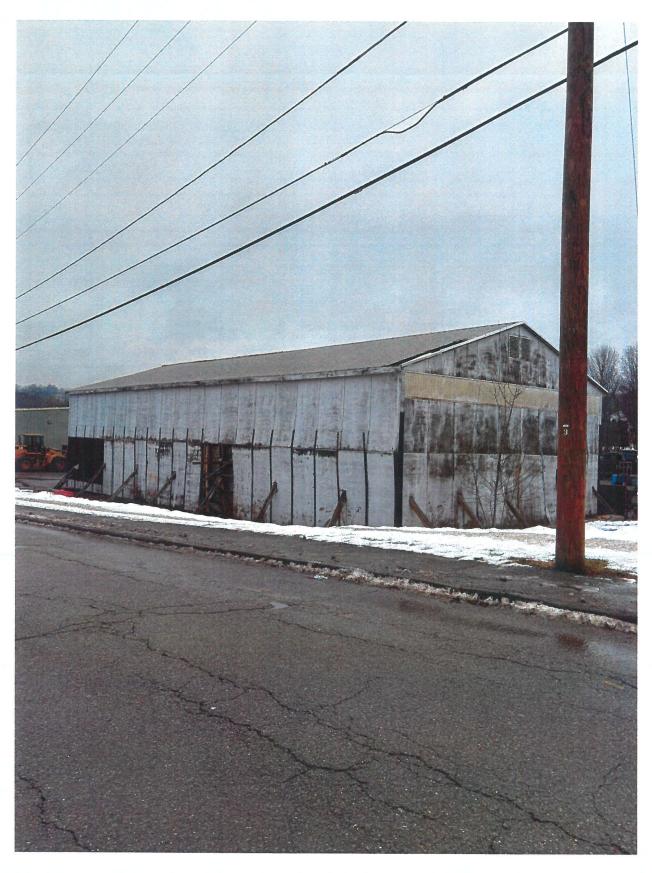

RE: Stabilization Appropriation Request- DPW Salt Shed

Dear Madam President and Councilors,

The current salt storage shed at the Department of Public Works is in large amounts of disrepair and it is the opinion of the Administration that this forty-year-old building will no longer be able to accommodate the City's needs come next winter.

Mayor Micheal J. Nicholson 95 Pleasant Street Gardner, MA 01440

Dear Mayor Nicholson,

January 25, 2024

I am writing to express my concern about the current state of our city's salt storage shed and to urge you to consider allocating funds for its replacement. The current salt storage shed is approximately 50 years old and in significant disrepair. The attached pictures show larger portions of the roof missing and the walls bowed out of plumb from rot. I do not believe the building has much time left before a catastrophic failure.