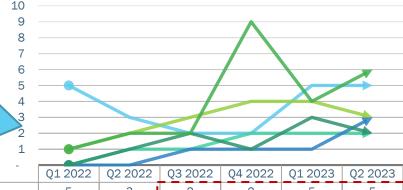

# The acceleration in bankruptcy filings\* throughout 2022, especially the uptick seen in Q4 2022, has continued into 2023

#### Cases by SubSector, 2022 - Q2 2023 by Quarter

18-month lookback:
Senior Care bankruptcies
more than doubled in H1
2023 versus H2 2022.
Pharmaceutical cases have
fallen since the spike in Q4
2022 but remain material.

|                                | Q1 2022 | Q2 2022 | Q3 2022 | Q4 2022 | Q1 2023 | Q2 2023 |   |
|--------------------------------|---------|---------|---------|---------|---------|---------|---|
| Senior Care                    | 5       | 3       | 2       | 2       | 5       | 5       |   |
| Clinics/Physician Practices    | -       | 1       | 1       | 2       | 2       | 2       |   |
| <b>Other</b>                   | 1       | 2       | 3       | 4       | 4       | 3       |   |
| → Hospital                     | -       | -       | 1       | 1       | 1       | 3       | • |
| Medical Equipment and Supplies | -       | 1       | 2       | 1       | 3       | 2       |   |
| ● Pharmaceuticals              | 1       | 2       | 2       | 9       | 4       | 6       |   |

Hospital bankruptcies increasing: 6 filings in the last 12 months compared to 5 in the previous 24 months.

Healthcare cases\* with liabilities of \$100MM to \$500MM are on the rise. Cases with more than \$500MM have returned over the last three quarters.