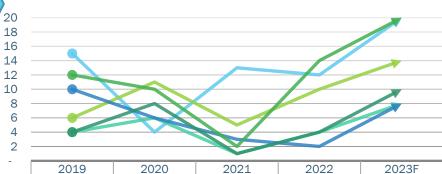

# Across all healthcare and medical subsectors,<sup>†</sup> Chapter 11 bankruptcies\* are trending upward in 2023, including hospitals

Based on annualized data, 2023 healthcare bankruptcy filings across all subsectors (except hospitals) are trending to exceed annual filings since 2019. The number of hospital bankruptcy\* filings through Q2 2023 (4 cases) is already higher than 2022 & 2021.

#### Cases by SubSector, 2022 - Q2 2023 by Quarter

18-month lookback:
Senior Care bankruptcies
more than doubled in H1
2023 versus H2 2022.
Pharmaceutical cases have
fallen since the spike in Q4
2022 but remain material.

|                                | Q1 2022 | Q2 2022 | Q3 2022 | Q4 2022 | Q1 2023 | Q2 2023 |   |
|--------------------------------|---------|---------|---------|---------|---------|---------|---|
| Senior Care                    | 5       | 3       | 2       | 2       | 5       | 5       |   |
| Clinics/Physician Practices    | -       | 1       | 1       | 2       | 2       | 2       |   |
| <b>Other</b>                   | 1       | 2       | 3       | 4       | 4       | 3       |   |
| → Hospital                     | -       | -       | 1       | 1       | 1       | 3       | • |
| Medical Equipment and Supplies | -       | 1       | 2       | 1       | 3       | 2       |   |
| ● Pharmaceuticals              | 1       | 2       | 2       | 9       | 4       | 6       |   |