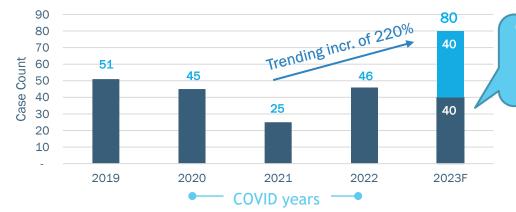

## Healthcare Bankruptcy filings\* in 2023 are trending 3X the level seen in 2021, with a return of cases with liabilities over \$100MM

Large Healthcare Bankruptcy filings (2019 to 2023F)

Cases filed in the 6 months through June 2023 are almost 90% of the annual volumes in 2020 and 2022

> 10 cases filed since July 2022 following 8 cases filed 2019-2021

Cases with liabilities in the \$10MM to \$50MM range are trending ~30% higher than 2022

Potential cases based on Annualization of Actual cases from Jan-Jun 2023

YTD cases nearly match total of two prior years combined