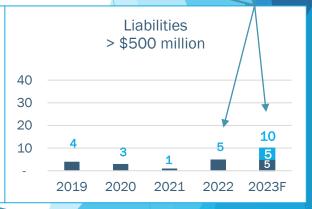

## Healthcare Bankruptcy filings\* in 2023 are trending 3X the level seen in 2021, with a return of cases with liabilities over \$100MM

Large Healthcare Bankruptcy filings (2019 to 2023F)

Cases filed in the 6 months through June 2023 are almost 90% of the annual volumes in 2020 and 2022

> 10 cases filed since July 2022 following 8 cases filed 2019-2021

Cases with liabilities in the \$10MM to \$50MM range are trending ~30% higher than 2022

Potential cases based on Annualization of Actual cases from Jan-Jun 2023

Hospital bankruptcies increasing: 6 filings in the last 12 months compared to 5 in the previous 24 months.

Healthcare cases\* with liabilities of \$100MM to \$500MM are on the rise. Cases with more than \$500MM have returned over the last three quarters.