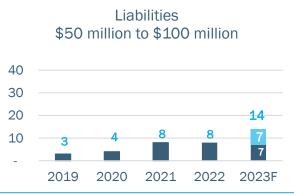

Hospital bankruptcies increasing: 6 filings in the last 12 months compared to 5 in the previous 24 months.

Healthcare cases\* with liabilities of \$100MM to \$500MM are on the rise. Cases with more than \$500MM have returned over the last three quarters.