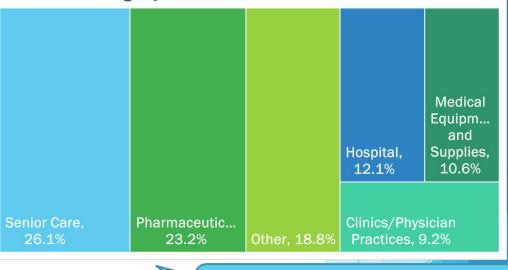

- Consistent with previous trends, in 2023, Senior Care and Pharmaceutical subsectors continue to comprise approximately half of the total Healthcare Bankruptcy filings\*.
- Based on annualized data, 2023 bankruptcy filings across all subsectors\* (except hospitals) are trending to exceed annual filings since 2019.
- Hospital cases are returning to relevance, with 6 hospital filings in the last 12 months, compared with just 5 filings in the preceding 24-month period.

Senior care and pharma combined continue to comprise about half the healthcare bankruptcy\* case volume.

Most Senior Care † cases tend to be smaller (under \$50MM in liabilities). Pharmaceutical† cases are evenly spread in terms of case size.