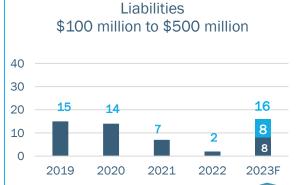

## Healthcare Bankruptcy filings\* in 2023 are trending 3X the level seen in 2021, with a return of cases with liabilities over \$100MM

Large Healthcare Bankruptcy filings (2019 to 2023F)

Cases filed in the 6 months through June 2023 are almost 90% of the annual volumes in 2020 and 2022

> 10 cases filed since July 2022 following 8 cases filed 2019-2021

Cases with liabilities in the \$10MM to \$50MM range are trending ~30% higher than 2022

Potential cases based on Annualization of Actual cases from Jan-Jun 2023

Hospital bankruptcies increasing: 6 filings in the last 12 months compared to 5 in the previous 24 months.

Healthcare cases\* with liabilities of \$100MM to \$500MM are on the rise. Cases with more than \$500MM have returned over the last three quarters.