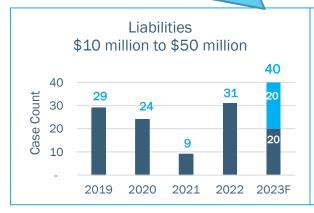

> 10 cases filed since July 2022 following 8 cases filed 2019-2021

Cases with liabilities in the \$10MM to \$50MM range are trending ~30% higher than 2022

Potential cases based on Annualization of Actual cases from Jan-Jun 2023