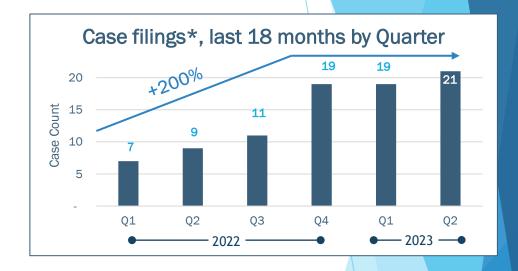

# The acceleration in bankruptcy filings\* throughout 2022, especially the uptick seen in Q4 2022, has continued into 2023

#### Cases by SubSector, 2022 - Q2 2023 by Quarter

18-month lookback:
Senior Care bankruptcies
more than doubled in H1
2023 versus H2 2022.
Pharmaceutical cases have
fallen since the spike in Q4
2022 but remain material.