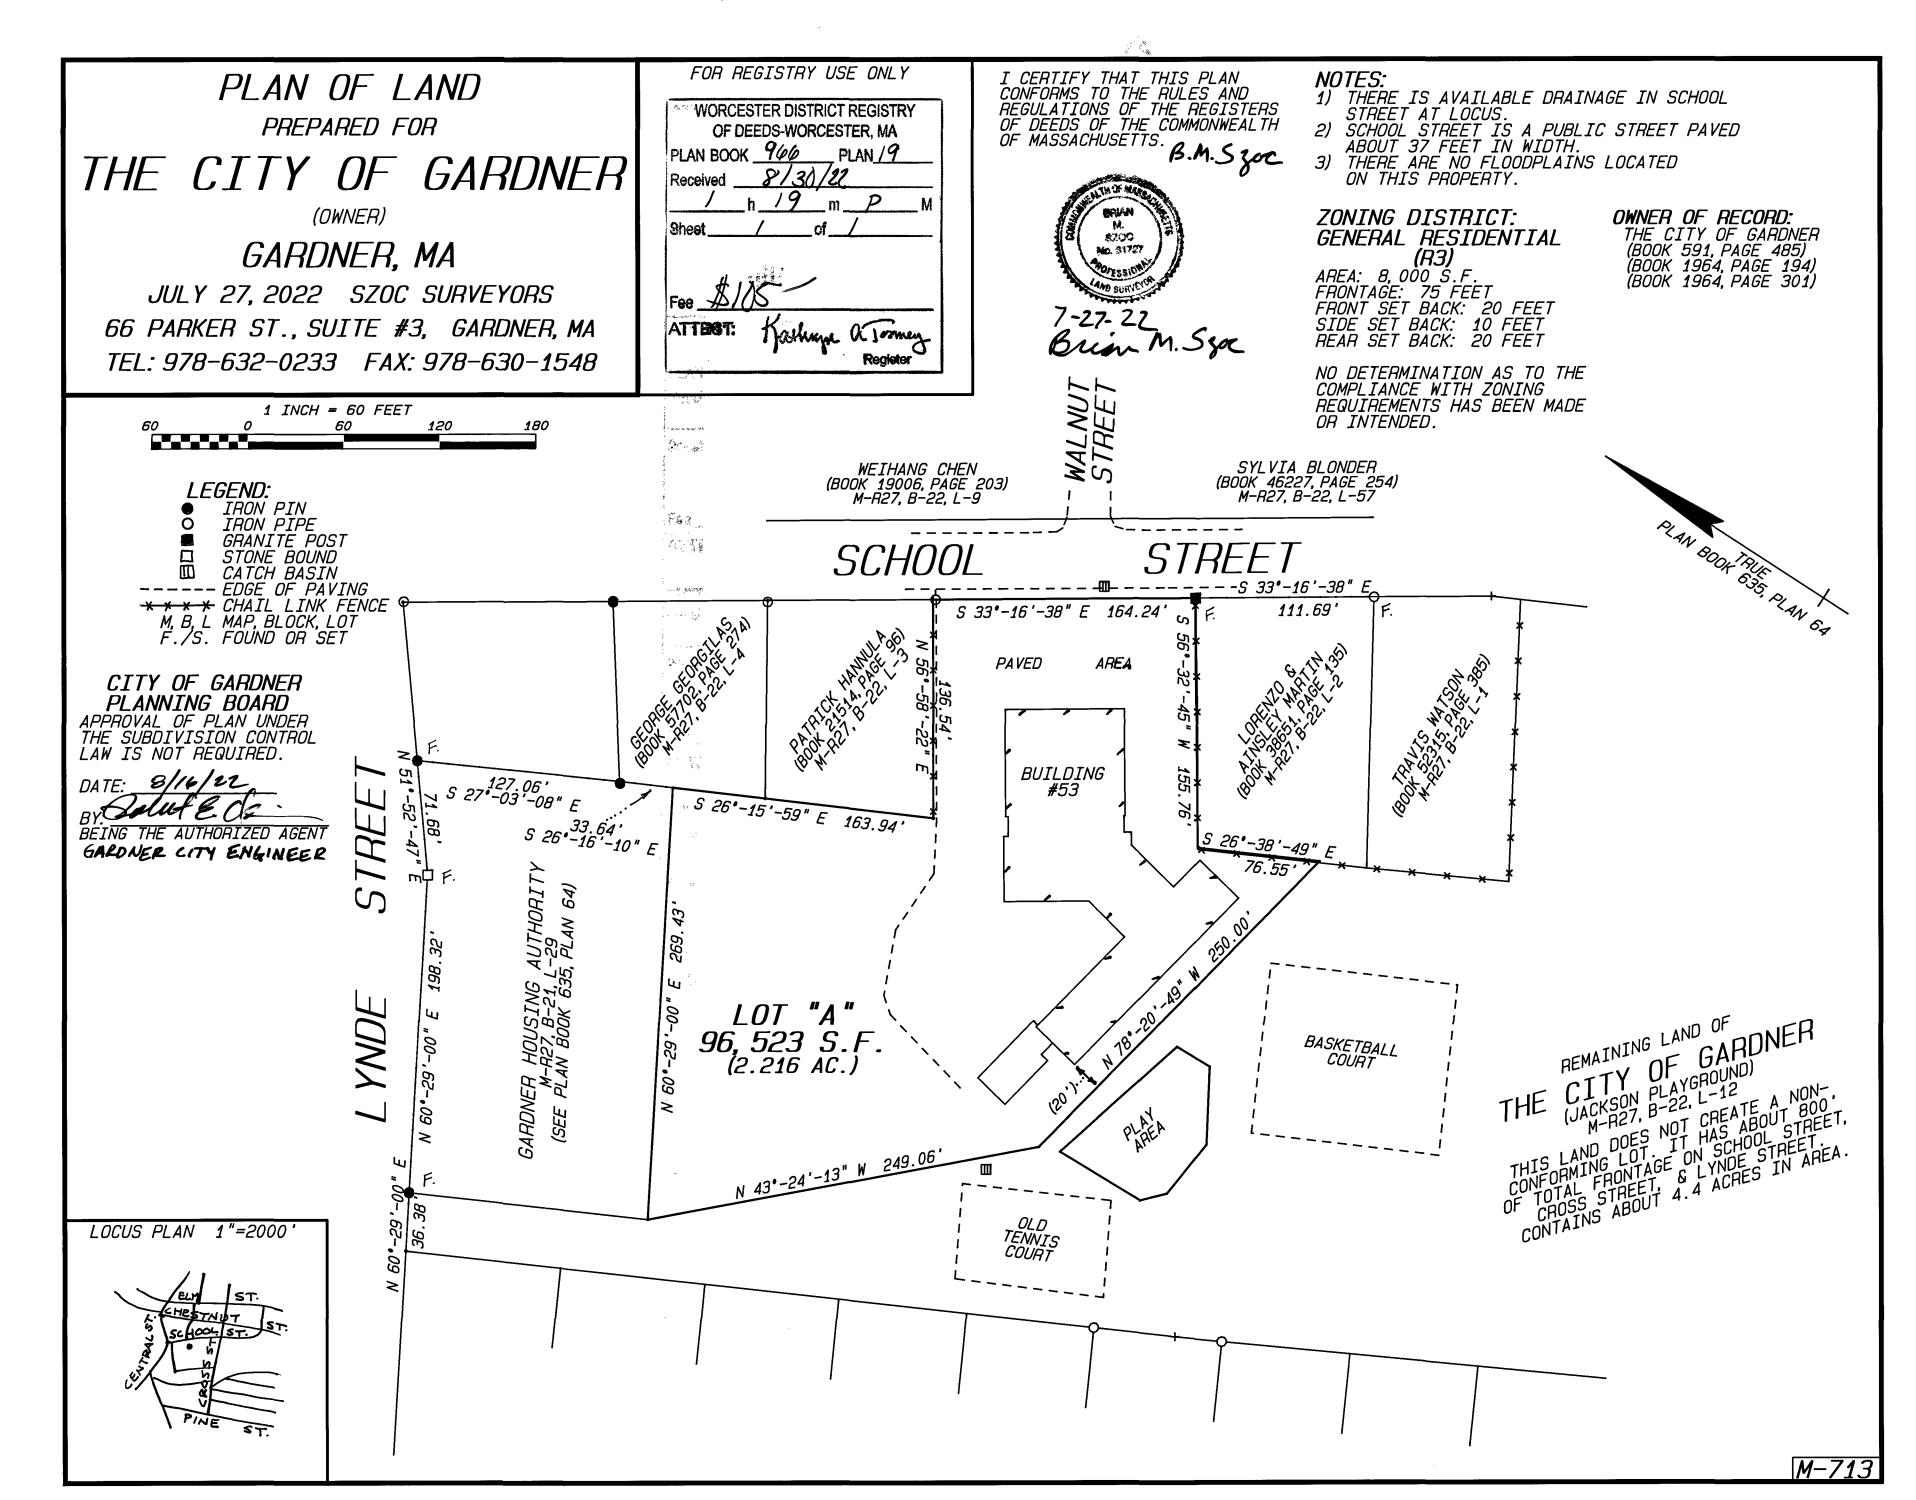

## Worcester District Registry of Deeds - 20/20 Perfect Vision i2 Document Detail Report

Current datetime: 4/17/2023 7:51:44 PM

| Doc#                                         | Document Type | Town | Book/Page | File Date  | Consideration |
|----------------------------------------------|---------------|------|-----------|------------|---------------|
| 21369                                        | PLANS         |      | 00966/19  | 08/30/2022 |               |
| Property-Street Address and/or Description   |               |      |           |            |               |
| WALNUT ST, SCHOOL ST, LYNDE ST               |               |      |           |            |               |
| Grantors                                     |               |      |           |            |               |
| GARDER CITY                                  |               |      |           |            |               |
| Grantees                                     |               |      |           |            |               |
| References-Book/Pg Description Recorded Year |               |      |           |            |               |
| Registered Land Certificate(s)-Cert# Book/Pg |               |      |           |            |               |