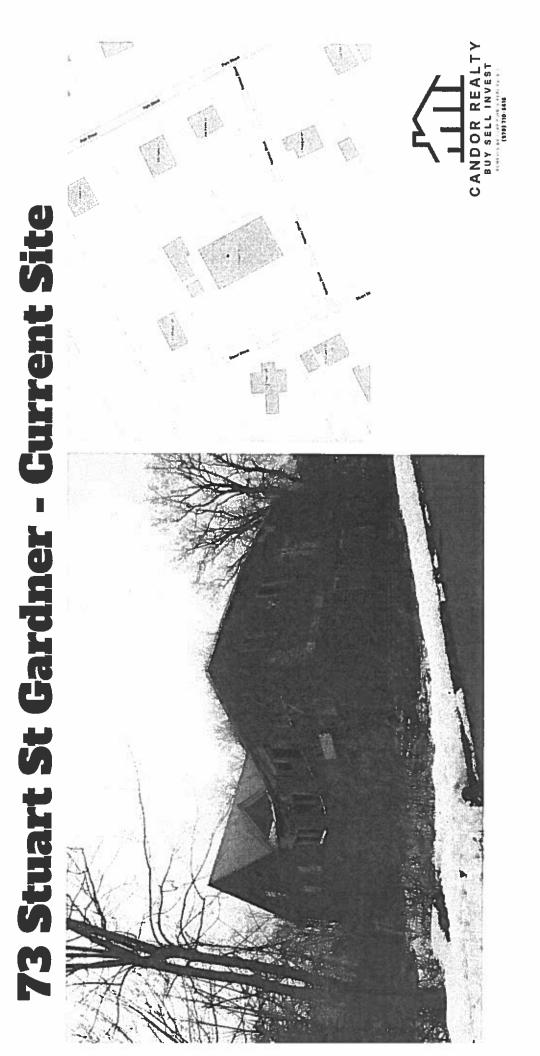

- 1. Public Agency involved in this transaction: City of Gardner
- 2. Complete legal description of the property: 73 STUART STREET, GARDNER, MA 01440 LAND CONSISTING OF A .39 +/- ACRE SITE WITH A 4,100 SQ FT LIVING AREA
- 3. Type of transaction: Sale Lease or rental for [term]:
- 4. Seller(s) or Lessor(s): CITY OF GARDNER