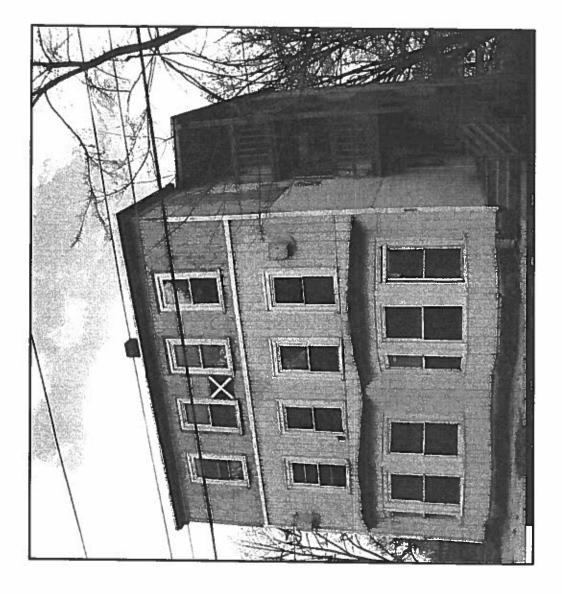

- 1. Public Agency involved in this transaction: City of Gardner
- 2. Complete legal description of the property: 73 STUART STREET, GARDNER, MA 01440 LAND CONSISTING OF A .39 +/- ACRE SITE WITH A 4,100 SQ FT LIVING AREA
- 3. Type of transaction: Sale Lease or rental for [term]:
- 4. Seller(s) or Lessor(s): CITY OF GARDNER