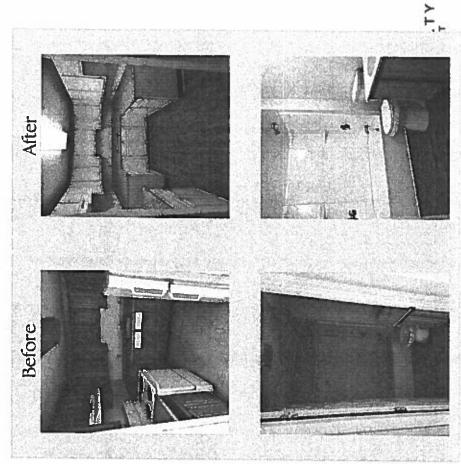

## **163-165 Pine St**

VACANT for over 10 years

- Fire damaged multi-family property
- 8 units
- 16 bedrooms + 8 Bathrooms
- o Assessed at \$116,100

## **Plans for Pine St**

Proposed Rehab budget of over \$550,000

- Mid-grade condo finishes
- Granite counters & LVP Flooring
- Quality finishes throughout
- Update everything to code
- Sprinklered with fire panel
- Lead certificates for all units