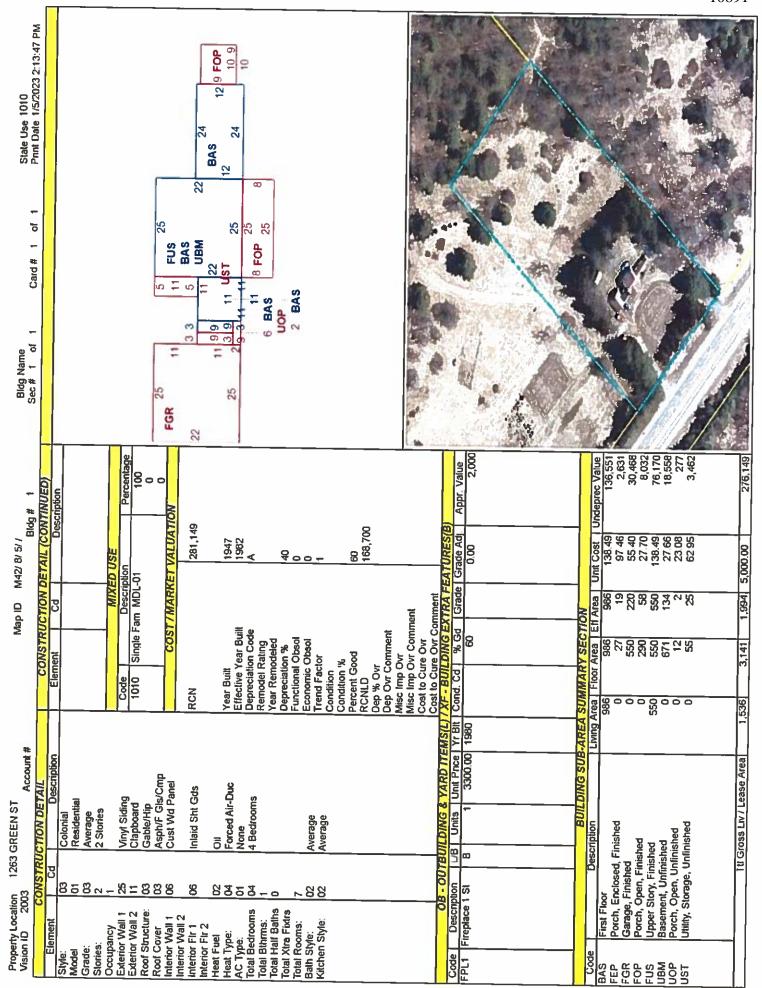

| _                      | ט                      |                 | ءَ ا                           | L 0                |                   |               |                                                                     |           |                         |                              |                               |                               |                             |          | ≥ 5                                                | N N                                          |                              | ឿ           |         |                                                                                                          | ľ                           | 0           | 1-            | _              |      |                       |



## Worcester District Registry of Deeds - 20/20 Perfect Vision i2 Document Detail Report

Current datetime: 2/7/2023 2:47:14 PM

| Doc#                                         | Dосителt Туре          | Town          | Book/Page | File Date  | Consideration |  |  |  |  |  |  |
|----------------------------------------------|------------------------|---------------|-----------|------------|---------------|--|--|--|--|--|--|
| 118153                                       | DEED                   |               | 36858/59  | 07/22/2005 | 100.00        |  |  |  |  |  |  |
| Property-St                                  | rest Address and/or De | scription     |           |            |               |  |  |  |  |  |  |
| 1263 WINC                                    | HENDON RD, GREEN       |