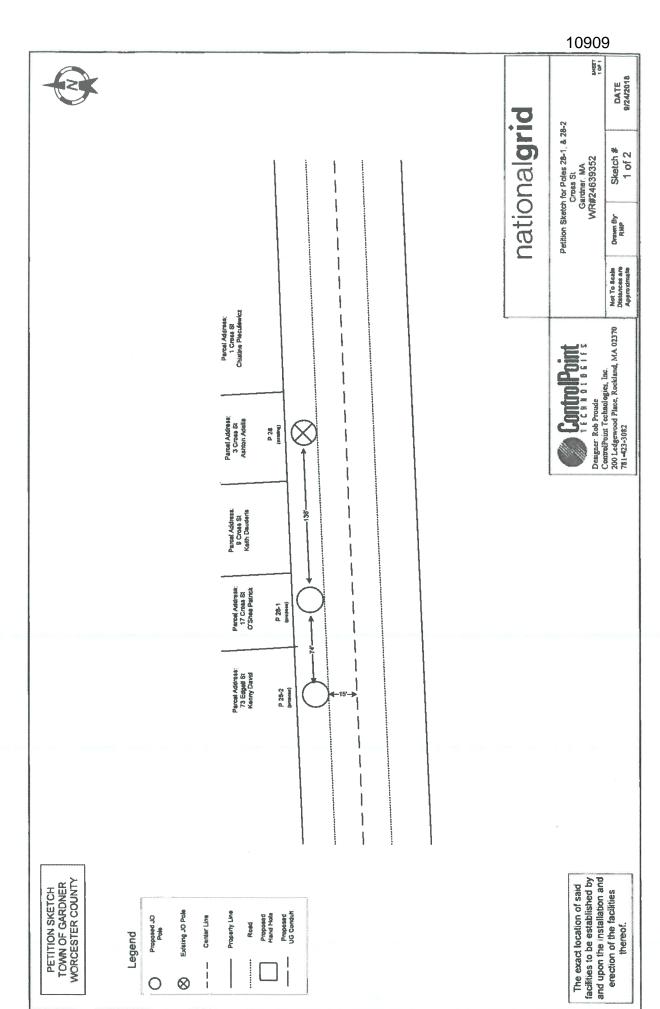

# 10907; 10908; 10909

**Project:** National Grid City Council Pole Petitions

National Grid has submitted three petitions for new poles or underground conduit at multiple locations. I have inspected the proposed locations, reviewed the petition applications, and offer the following comments below in italics. At the time of inspection, the proposed pole locations were not marked by a stake.

| 10907          | Comment To install 2-3" conduits from existing pole #6 on Edgell Street to a new handhole located on private property at #69 Edgell Street. <i>No comment</i>                                                                                                                                                                                   |
|----------------|-------------------------------------------------------------------------------------------------------------------------------------------------------------------------------------------------------------------------------------------------------------------------------------------------------------------------------------------------|
| 10908<br>10909 | To relocate existing pole #8 on Edgell Street, 45' east of its current location. <i>No comment</i>                                                                                                                                                                                                                                              |
|                | To install 4 new poles on Cross Street. As shown on the included sketches, new poles 24-51, 28-1, and 28-2 will likely include installation of new overhead wires from existing poles. The petition does not include any description of the locations of new overhead wires. All proposed overhead wire locations should be shown for approval. |

CROSS STREET – A Petition by National Grid and Verizon New England, Inc. – to install 4 jointly owned poles on Cross Street beginning at a point approximately 15 feet north of the centerline of the intersection of Lawrence Street and Cross Street and continuing approximately 800 feet in a west direction. Install 4 new poles on Cross Street.

Cross St - National Grid to install 4 JO Poles on Cross St beginning at a point approximately 15 feet north of the centerline of the intersection of Lawrence St and Cross St and continuing approximately 800 feet in a west direction. Install 4 new poles on Cross St.