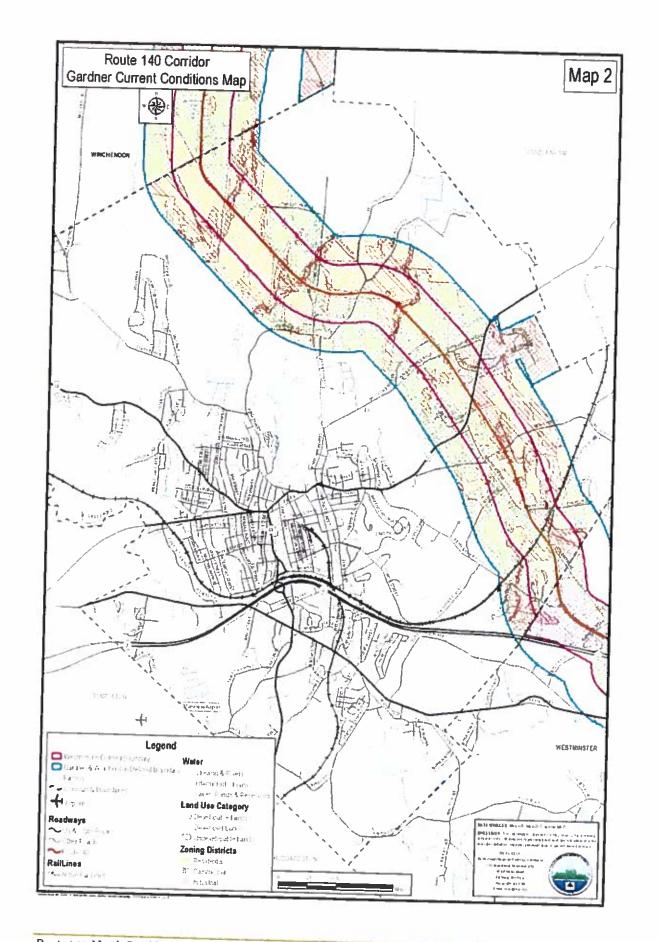

wth, the communities may wish to explore adoption of a

regional Highway Corridor Overlay District. MRPC could also assist in this endeavor. Such an approach would allow for inter-community consultation on major development projects, establish common design and development standards, and encourage access management techniques to preserve roadway capacity and protect motorist safety. This concept has worked well in the Blackstone Valley where three communities adopted a model Route 146 Corridor Overlay District zoning bylaw. Each community decides which uses are most appropriate for its section of the Route 146 Corridor, and the Overlay District establishes consistent design standards to manage development along the roadway to protect its scenic, historical, and natural resource values.













# Properties Included In Zoning Change Proposal

(Property Record Cards And Deeds)

M47-24-01

**Address:** 

No Formal Address

**Owner:** 

City of Gardner

Other:

Vacant Wooded Lot

| 334,100                                          | Total Land Value                                                                                | ⊑to]                             |                                                                                          |                       |                                                            | -           |                              |                   |                                |                    |                    |                                              |                 |                   |