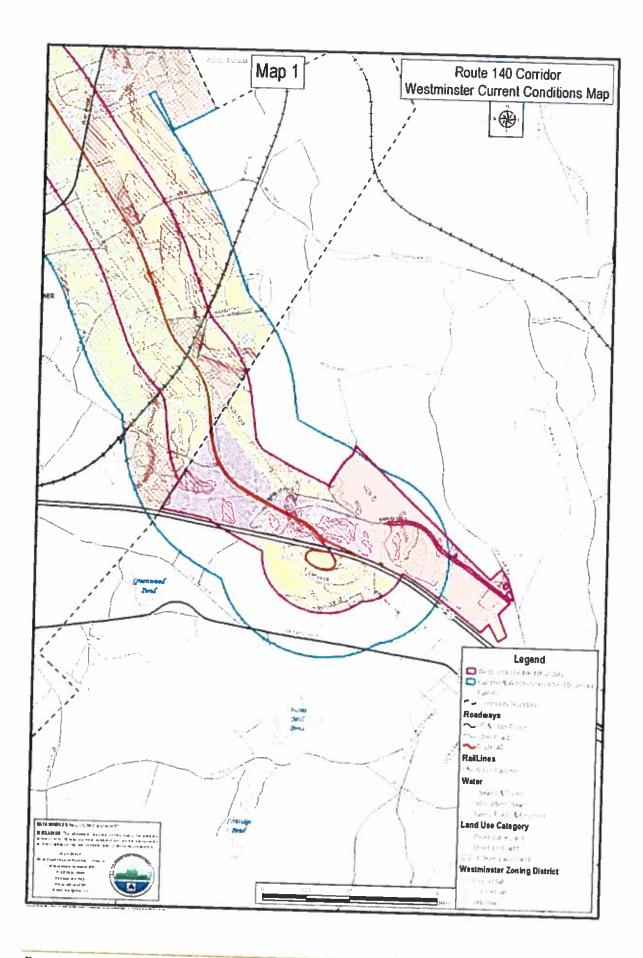

rowth, the communities may wish to explore adoption of a

regional Highway Corridor Overlay District. MRPC could also assist in this endeavor. Such an approach would allow for inter-community consultation on major development projects, establish common design and development standards, and encourage access management techniques to preserve roadway capacity and protect motorist safety. This concept has worked well in the Blackstone Valley where three communities adopted a model Route 146 Corridor Overlay District zoning bylaw. Each community decides which uses are most appropriate for its section of the Route 146 Corridor, and the Overlay District establishes consistent design standards to manage development along the roadway to protect its scenic, historical, and natural resource values.













# Properties Included In Zoning Change Proposal

(Property Record Cards And Deeds)

M47-24-01

**Address:** 

No Formal Address

**Owner:** 

City of Gardner

Other:

Vacant Wooded Lot

| 334,100                                          | Total Land Value                                                                                | ⊑to]                             |                                                                                          |                       |                                                            | -           |                              |                   |                                |                    |                    |                                              |                 |                   |