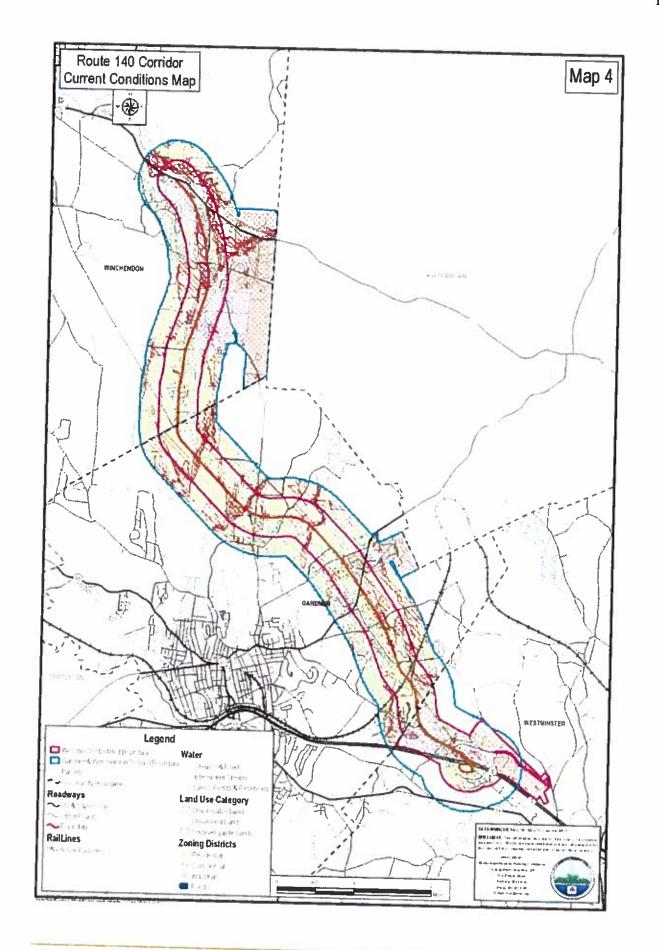

#### **ORDINANCES**

- **10896** An Ordinance to Amend the Code of the City of Gardner, Chapter 22, entitled "Assessing Department." (*Finance Committee*)
- 10890 An Ordinance to Amend the Code of the City of Gardner, Section 2 of Chapter 13, entitled "Council on Aging- Membership; Terms of Office." (Welfare Committee)
- 10891 An Ordinance to Amend the Code of the City of Gardner, Chapter 675 Thereof, entitled "Zoning," to Change the Classification of Certain Parcels of Land Along Route 140 (Welfare Committee; Public Hearing Required)
- **10892** An Ordinance to Amend the Code of the City of Gardner, Chapter 675 thereof, entitled "Zoning," to add "Sports Betting" to the Zoning Table of Uses. (Welfare Committee; Public Hearing Required)
- 10893 An Ordinance to Amend the Code of the City of Gardner, Chapter 675 thereof, entitled "Zoning," to Amend Section 1070 thereof, entitled, "Marijuana Establishments" to increase the quote allowed by the Code of the City of Gardner. (Welfare Committee; Public Hearing Required)
- 10906 An Ordinance to Amend the Code of the City of Gardner, by adding a new Chapter 502, to be entitled "Mobile Food Operations," which Chapter Provides for the Regulations for Food Operating Food Truck Services in the City. (*Public Safety Committee*)