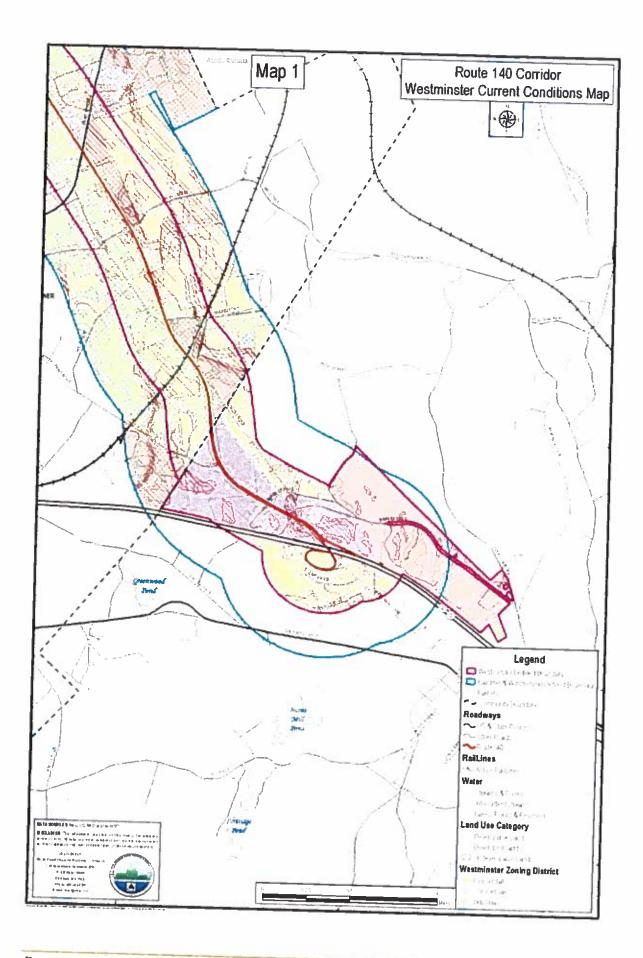

#### **ORDINANCES**

- **10896** An Ordinance to Amend the Code of the City of Gardner, Chapter 22, entitled "Assessing Department." (*Finance Committee*)
- 10890 An Ordinance to Amend the Code of the City of Gardner, Section 2 of Chapter 13, entitled "Council on Aging- Membership; Terms of Office." (Welfare Committee)
- 10891 An Ordinance to Amend the Code of the City of Gardner, Chapter 675 Thereof, entitled "Zoning," to Change the Classification of Certain Parcels of Land Along Route 140 (Welfare Committee; Public Hearing Required)
- **10892** An Ordinance to Amend the Code of the City of Gardner, Chapter 675 thereof, entitled "Zoning," to add "Sports Betting" to the Zoning Table of Uses. (Welfare Committee; Public Hearing Required)
- 10893 An Ordinance to Amend the Code of the City of Gardner, Chapter 675 thereof, entitled "Zoning," to Amend Section 1070 thereof, entitled, "Marijuana Establishments" to increase the quote allowed by the Code of the City of Gardner. (Welfare Committee; Public Hearing Required)
- 10906 An Ordinance to Amend the Code of the City of Gardner, by adding a new Chapter 502, to be entitled "Mobile Food Operations," which Chapter Provides for the Regulations for Food Operating Food Truck Services in the City. (*Public Safety Committee*)