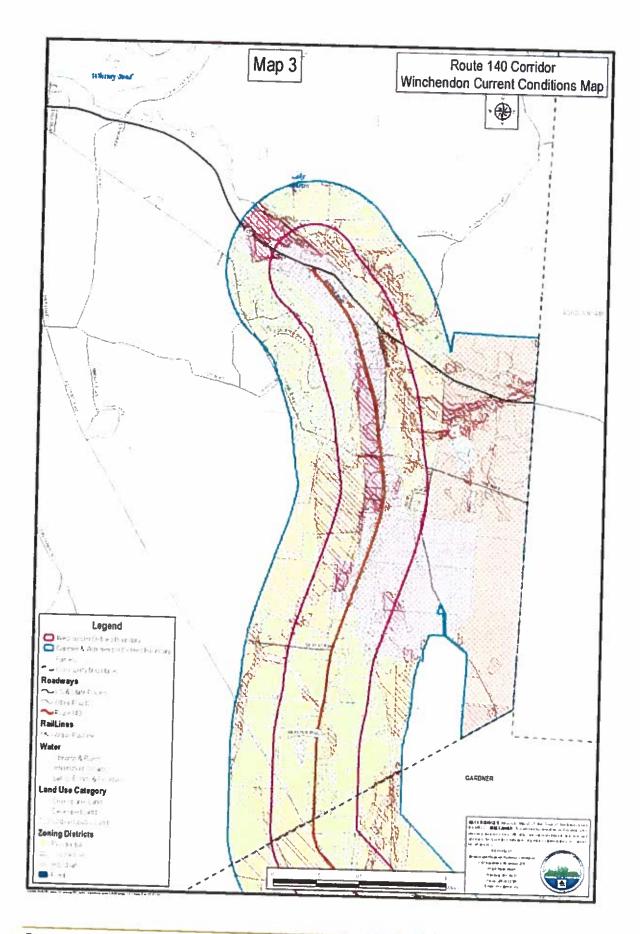

#### **ORDINANCES**

- **10896** An Ordinance to Amend the Code of the City of Gardner, Chapter 22, entitled "Assessing Department." (*Finance Committee*)
- 10890 An Ordinance to Amend the Code of the City of Gardner, Section 2 of Chapter 13, entitled "Council on Aging- Membership; Terms of Office." (Welfare Committee)
- 10891 An Ordinance to Amend the Code of the City of Gardner, Chapter 675 Thereof, entitled "Zoning," to Change the Classification of Certain Parcels of Land Along Route 140 (Welfare Committee; Public Hearing Required)
- **10892** An Ordinance to Amend the Code of the City of Gardner, Chapter 675 thereof, entitled "Zoning," to add "Sports Betting" to the Zoning Table of Uses. (Welfare Committee; Public Hearing Required)
- 10893 An Ordinance to Amend the Code of the City of Gardner, Chapter 675 thereof, entitled "Zoning," to Amend Section 1070 thereof, entitled, "Marijuana Establishments" to increase the quote allowed by the Code of the City of Gardner. (Welfare Committee; Public Hearing Required)
- 10906 An Ordinance to Amend the Code of the City of Gardner, by adding a new Chapter 502, to be entitled "Mobile Food Operations," which Chapter Provides for the Regulations for Food Operating Food Truck Services in the City. (*Public Safety Committee*)