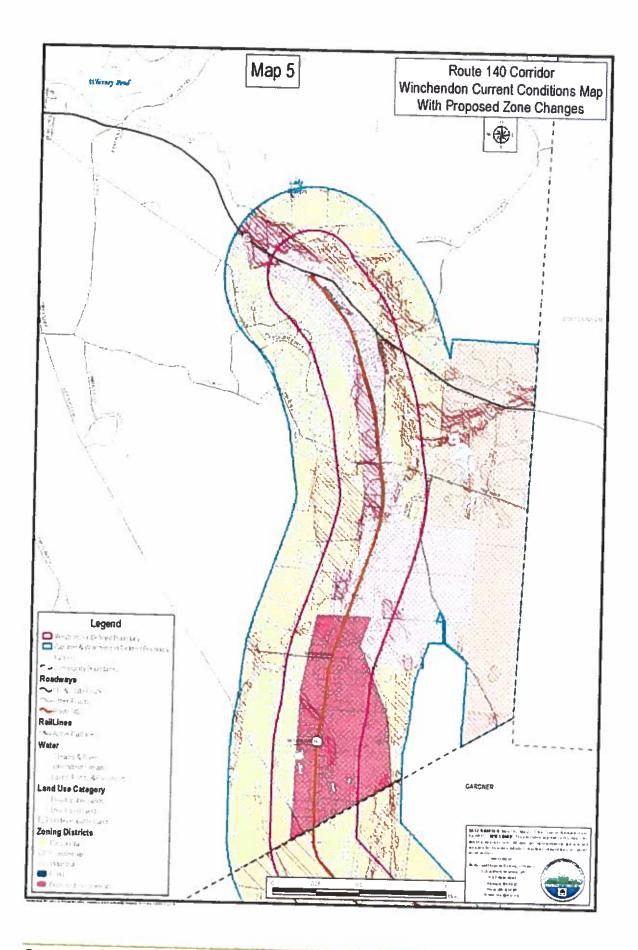

#### **ORDINANCES**

- **10896** An Ordinance to Amend the Code of the City of Gardner, Chapter 22, entitled "Assessing Department." (*Finance Committee*)
- 10890 An Ordinance to Amend the Code of the City of Gardner, Section 2 of Chapter 13, entitled "Council on Aging- Membership; Terms of Office." (Welfare Committee)
- 10891 An Ordinance to Amend the Code of the City of Gardner, Chapter 675 Thereof, entitled "Zoning," to Change the Classification of Certain Parcels of Land Along Route 140 (Welfare Committee; Public Hearing Required)
- **10892** An Ordinance to Amend the Code of the City of Gardner, Chapter 675 thereof, entitled "Zoning," to add "Sports Betting" to the Zoning Table of Uses. (Welfare Committee; Public Hearing Required)
- 10893 An Ordinance to Amend the Code of the City of Gardner, Chapter 675 thereof, entitled "Zoning," to Amend Section 1070 thereof, entitled, "Marijuana Establishments" to increase the quote allowed by the Code of the City of Gardner. (Welfare Committee; Public Hearing Required)
- 10906 An Ordinance to Amend the Code of the City of Gardner, by adding a new Chapter 502, to be entitled "Mobile Food Operations," which Chapter Provides for the Regulations for Food Operating Food Truck Services in the City. (*Public Safety Committee*)