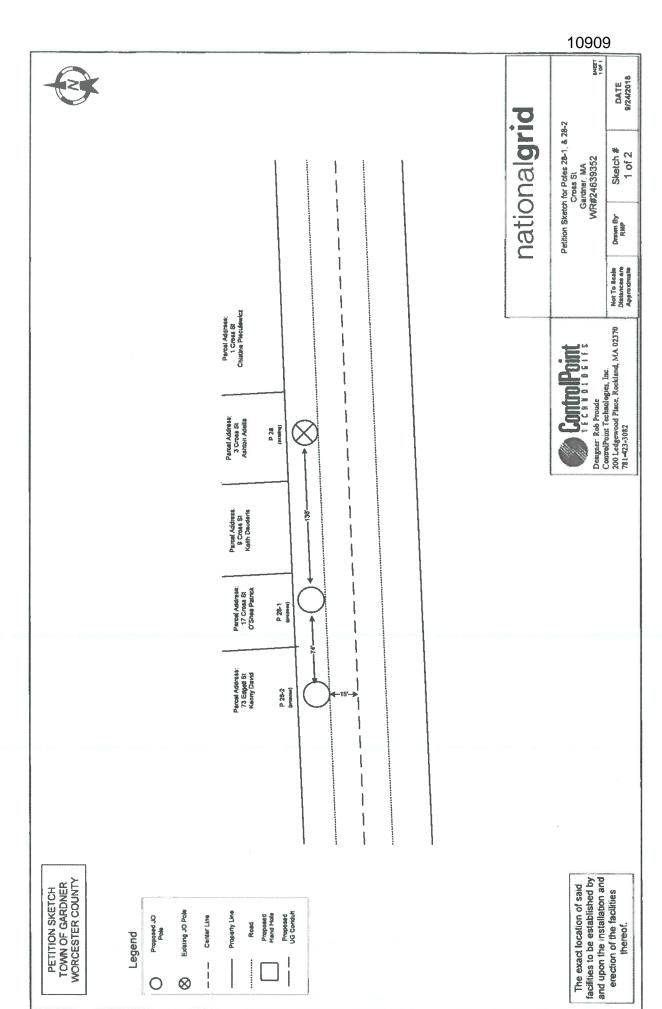

#### IX. PETITIONS, APPLICATIONS, COMMUNICATIONS, ETC.

- 10907 A Petition by National Grid to install new hand hole in accordance with the plan filed herewith marked Edgell Street to install new hand hole at the edge of the 69 Edgell Street property at approximately (42.577342, -71.982237). Install 2-3" conduit from pole 6, Edgell Street to new hand hole. (Public Service Committee; Public Hearing Required)
- 10908 A Petition by National Grid and Verizon New England, Inc. Edgell Street to Relocate 1 jointly owned pole on Edgell Street beginning at a point approximately 300 feet east of the centerline of the intersection of Westford Street and Edgell Street. Relocate Pole #8 approximately 45' east of its current location. (Public Service Committee; Public Hearing Required)
- 10909 A Petition by National Grid and Verizon New England, Inc. Cross Street to install 4 jointly owned poles on Cross Street beginning at a point approximately 15 feet north of the centerline of the intersection of Lawrence Street and Cross Street and continuing approximately 800 feet in a west direction. Install 4 new poles on Cross Street. (*Public Service Committee*; *Public Hearing Required*)