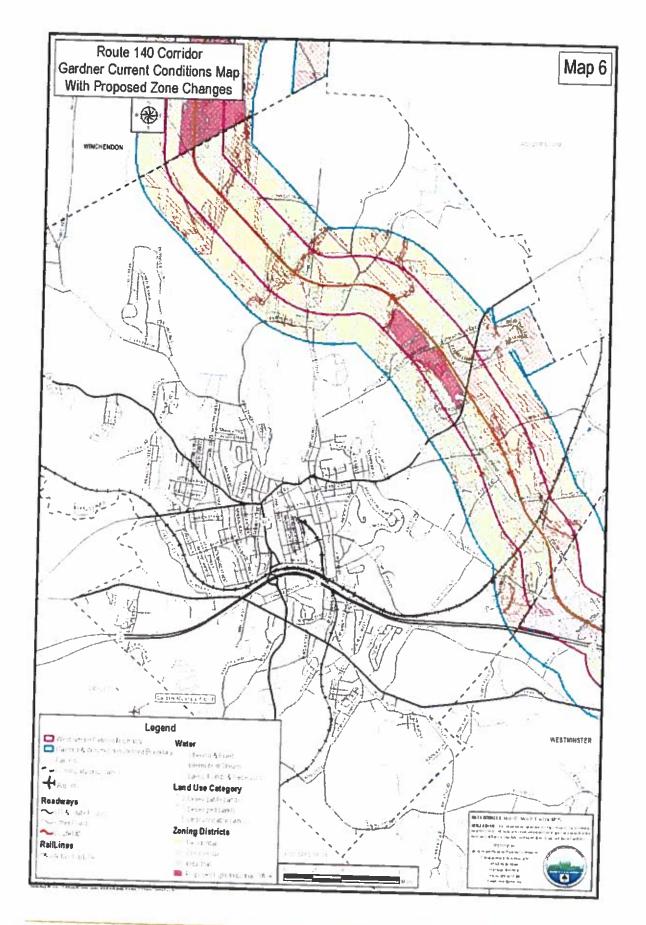

#### **ORDINANCES**

- **10896** An Ordinance to Amend the Code of the City of Gardner, Chapter 22, entitled "Assessing Department." (*Finance Committee*)
- 10890 An Ordinance to Amend the Code of the City of Gardner, Section 2 of Chapter 13, entitled "Council on Aging- Membership; Terms of Office." (Welfare Committee)
- 10891 An Ordinance to Amend the Code of the City of Gardner, Chapter 675 Thereof, entitled "Zoning," to Change the Classification of Certain Parcels of Land Along Route 140 (Welfare Committee; Public Hearing Required)
- **10892** An Ordinance to Amend the Code of the City of Gardner, Chapter 675 thereof, entitled "Zoning," to add "Sports Betting" to the Zoning Table of Uses. (Welfare Committee; Public Hearing Required)
- 10893 An Ordinance to Amend the Code of the City of Gardner, Chapter 675 thereof, entitled "Zoning," to Amend Section 1070 thereof, entitled, "Marijuana Establishments" to increase the quote allowed by the Code of the City of Gardner. (Welfare Committee; Public Hearing Required)
- 10906 An Ordinance to Amend the Code of the City of Gardner, by adding a new Chapter 502, to be entitled "Mobile Food Operations," which Chapter Provides for the Regulations for Food Operating Food Truck Services in the City. (*Public Safety Committee*)