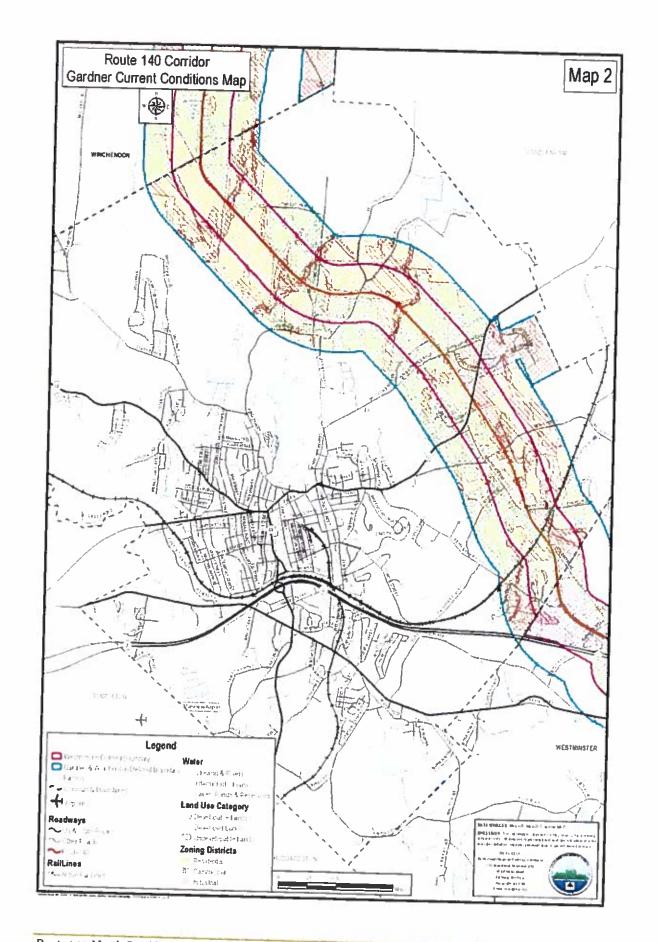

#### **ORDINANCES**

- **10896** An Ordinance to Amend the Code of the City of Gardner, Chapter 22, entitled "Assessing Department." (*Finance Committee*)
- 10890 An Ordinance to Amend the Code of the City of Gardner, Section 2 of Chapter 13, entitled "Council on Aging- Membership; Terms of Office." (Welfare Committee)
- 10891 An Ordinance to Amend the Code of the City of Gardner, Chapter 675 Thereof, entitled "Zoning," to Change the Classification of Certain Parcels of Land Along Route 140 (Welfare Committee; Public Hearing Required)
- **10892** An Ordinance to Amend the Code of the City of Gardner, Chapter 675 thereof, entitled "Zoning," to add "Sports Betting" to the Zoning Table of Uses. (Welfare Committee; Public Hearing Required)
- 10893 An Ordinance to Amend the Code of the City of Gardner, Chapter 675 thereof, entitled "Zoning," to Amend Section 1070 thereof, entitled, "Marijuana Establishments" to increase the quote allowed by the Code of the City of Gardner. (Welfare Committee; Public Hearing Required)
- 10906 An Ordinance to Amend the Code of the City of Gardner, by adding a new Chapter 502, to be entitled "Mobile Food Operations," which Chapter Provides for the Regulations for Food Operating Food Truck Services in the City. (*Public Safety Committee*)