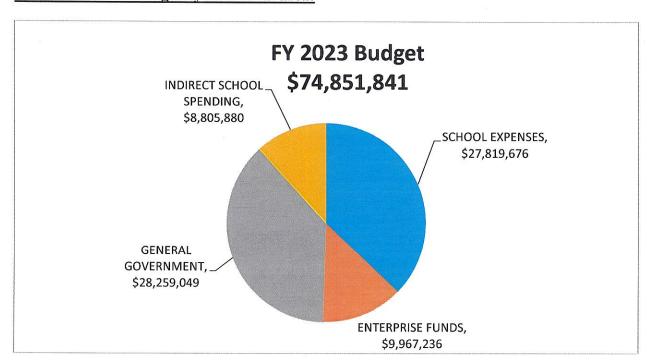

- 10716 An Order Appropriating \$184,921.01 from Available Funds Cable Commission Fees Reserved to the Fiscal Year 2023 Cable Commission Budget. (Submitted by the Mayor and City Auditor on June 6, 2022. See Item #10702; In the City Council and Referred to Committee of the Whole 6/6/2022)
- 10717 An Order Authorizing Fiscal Year 2023 Departmental Revolving Funds. (Submitted by the Mayor and City Auditor on June 6, 2022. See Item #10702; In the City Council and Referred to Committee of the Whole 6/6/2022)
- 10718 An Order to Raise and Appropriate \$23,188,101.03 for the Various Departments for the Expense Budget for the Fiscal Year 2023. (Submitted by the Mayor and City Auditor on June 6, 2022. See Item #10702; In the City Council and Referred to Committee of the Whole 6/6/2022)
- 10719 An Order to Raise and Appropriate \$13,610,641.08 for the Various Departments for the Salary & Labor Budgets for Fiscal Year 2023. (Submitted by the Mayor and City Auditor on June 6, 2022. See Item #10702; In the City Council and Referred to Committee of the Whole 6/6/2022)
- 10720 An Order Appropriating \$81,266.34 from Available Funds Parking Meter Receipts Reserved to Fiscal Year 2023 City Treasurer, Parking Meter Clerk Salary and Parking Meter Maintenance; DPW Parking Meter Maintenance; and, Parking Meter Patrol. (Submitted by the Mayor and City Auditor on June 6, 2022. See Item #10702; In the City Council and Referred to Committee of the Whole 6/6/2022)
- 10721 An Order to Raise and Appropriate \$27,819,676.29 for the School Department Budget for Fiscal Year 2023. (Submitted by the Mayor and City Auditor on June 6, 2022. See Item #10702; In the City Council and Referred to Committee of the Whole 6/6/2022)
- 10722 An Order Appropriating \$9,967,235.62 from Available Enterprise Funds Receipts Reserved for Fiscal Year 2023 Sewer, Water, Golf, Landfill Closure, and Solid Waste Enterprise Funds. (Submitted by the Mayor and City Auditor on June 6, 2022. See Item #10702; In the City Council and Referred to Committee of the Whole 6/6/2022)