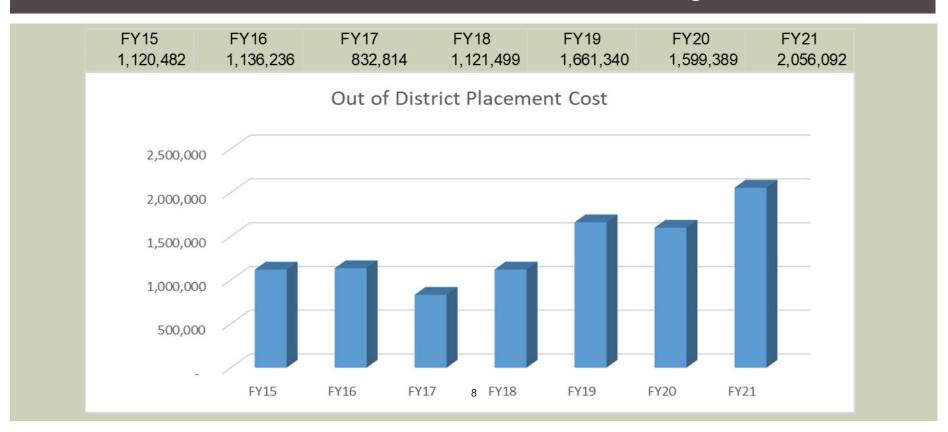

| 1047<br>1048<br>1049<br>1050<br>1051<br>1053                                                                            | 1054                              | 1055<br>1056<br>1057  | 1058            | 1059                                             | 1061                         | 1062                         | 1063                        | 1064                          | 1066                     | 1067                  | 1068 | 1069                     | 1070                       | 1071                  | 1072                  |



# FY 2023

# Level Services Budget Presentation



#### CHANGING DEMOGRAPHICS



# STUDENTS LEAVING DISTRICT Gardner Students not in Gardner Schools = Higher Expenses



# STUDENTS LEAVING DISTRICT Gardner Students not in Gardner Schools = Higher Expenses



# STUDENTS LEAVING DISTRICT Gardner Students not in Gardner Schools = Higher Expenses



#### Student Opportunity Act

GPS Meeting on March 2, 2020, with over 50 stakeholders.

# Identified Student Populations that have the largest gaps as compared to all students:

- Students with disabilities (Academic/Social Emotional Learning)
- English Learners (Academic)
- Economically disadvantaged students (Academic)
- Hispanic/Latinx (Social Emotional Learning)
- African American (Social Emotional Learning)

#### Student Opportunity Act: Commitments

#### <u>Identified Student Populations that have the largest gaps as compared to all students:</u>

- 1. Students with disabilities (Academic/Social Emotional L