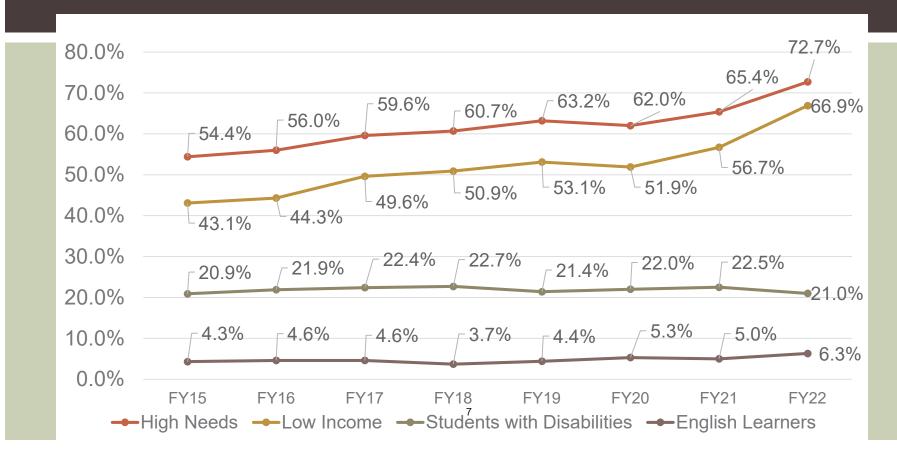

|                       |
| Line # 1041<br>1042<br>1043<br>1044<br>1045                                                                                             | 1047<br>1048<br>1049<br>1050<br>1051<br>1053                                                                            | 1054                              | 1055<br>1056<br>1057  | 1058            | 1059                                             | 1061                         | 1062                         | 1063                        | 1064                          | 1066                     | 1067                  | 1068 | 1069                     | 1070                       | 1071                  | 1072                  |



# FY 2023

# Level Services Budget Presentation



#### CHANGING DEMOGRAPHICS



# STUDENTS LEAVING DISTRICT Gardner Students not in Gardner Schools = Higher Expenses



# STUDENTS LEAVING DISTRICT Gardner Students not in Gardner Schools = Higher Expenses



# STUDENTS LEAVING DISTRICT Gardner Students not in Gardner Schools = Higher Expenses



#### Student Opportunity Act

GPS Meeting on March 2, 2020, with over 50 stakeholders.

# Identified Student Populations that have the largest gaps as compared to all students:

- Students with disabilities (Academic/Social Emotional Learning)
- English Learners (Academic)
- Economically disadvantaged students (Academic)
- Hispanic/Latinx (Social Emotional Learning)
- African American (Social Emotional Learning)

#### Student Opportunity Act: Commitments

#### <u>Identified Student Populations that have the largest gaps as co