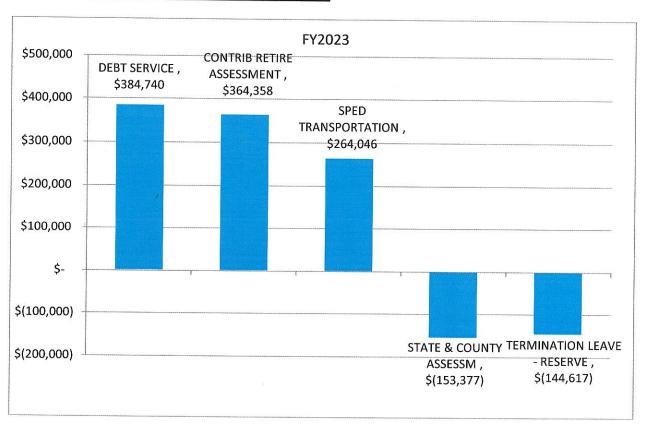

|                          |                     |       |                 |                  |                                                        |



# CITY OF GARDNER - EXECUTIVE DEPARTMENT Mayor Michael J. Nicholson, J.D.

May 27, 2022

Hon. Elizabeth J. Kazinskas, Council President And City Councilors Gardner City Hall, Rm 121 95 Pleasant St Gardner, MA 01440

RE: Fiscal Year 2023 Operating Budget

Dear Madam President and Councilors,

I hereby submit my Fiscal Year 2023 Operating Budget for the City of Gardner.

# Fiscal Year 2023 Budget by functional area:





FY 2023 General Government by Functional Area:



FY 2023 Budget Compared to FY 2021 Budget:



# FY 2023 Notable Revenue Changes:



# FY 2023 Notable Operating Expense Changes:



The FY 2023 Budget proposal contains the following position additions/changes:

- 1. A Cost of Living Adjustment (COLA) for non-union positions. This equates to about two percent (2%) increase for most non-union position. Some positions are seeing additional increased associated directly with increases or changes in duties associated with their positions.
- 2. An additional half year position in the City Clerk's Office in order to train for upcoming retirements we expect within the next fiscal year.
- 3. Funding for our statutorily required five (5) year re-valuation year for the Assessor's Department
- 4. Upgrades to City software systems and licenses to boost cyber security measures.
- 5. Increasing the currently unfilled part time building department local inspector to a full-time pos