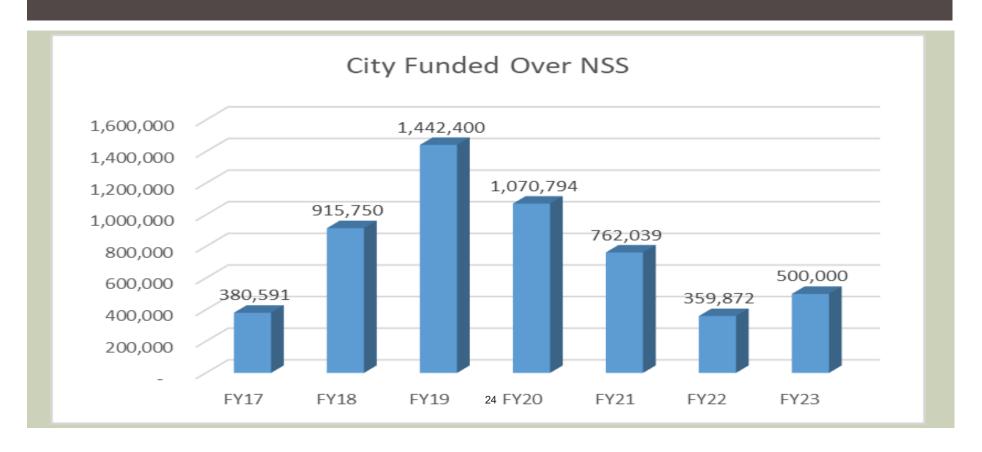

| 2,767,756  | 8.0%  |
| Total School Budget                     | 23,616,731  | 24,789,935  | 25,370,026  | 25,628,349  | 28,619,951  | 2,991,602  | 10.5% |
| Budgeted Costs that do not apply to NSS | (1,598,263) | (1,713,411) | (1,615,230) | (1,679,390) | (1,999,036) | (319,646)  | 16.0% |
| City Indirect Costs                     | 8,238,481   | 8,398,073   | 8,439,886   | 8,761,064   | 8,703,950   | (57,114)   | -0.7% |
| Total Net School<br>Spending            | 30,256,949  | 31,474,597  | 32,194,682  | 32,710,023  | 35,324,865  | 2,614,842  | 7.4%  |
|                                         |             |             | 22          | Budget Gap  | (795,735)   |            |       |

#### THE BOTTOM LINE

Funding Gap as of March 4, 2022:

\$(795,735)

### **NSS Spending History**



# Discussion and Vote

# **Net School Spending Budget Gardner Public Schools**

|                         | 795,735<br>\$0.00                                    | Planned ESSER Funding<br>Shortfall / Excess                                                               |
|-------------------------|------------------------------------------------------|-----------------------------------------------------------------------------------------------------------|
| Please Vote This Amount | \$ 35,324,865<br>(795,735)                           | Total Net School Spending Expense  Shortfall \( \sum_{\text{Excess}} \)                                   |
|                         | 8,703,950                                            | City Budgeted Indirect Costs