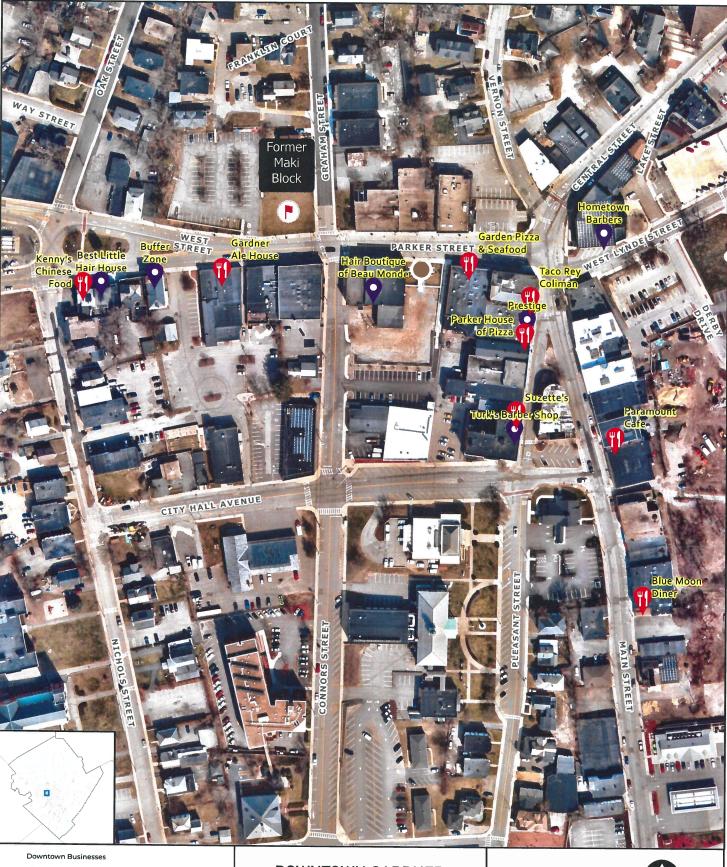

se to assemble and set up equipment.

#### A project timeline with milestones and a project budget:

A detailed project budget is included in Exhibit 3.

The Maki Park project cost is estimated at \$160,375. This cost includes \$137,375 for the project plus the design cost estimated at \$23,000 and will take six weeks to complete. The City of Gardner will contract the design work out to an engineering firm already on-call with the City. The Maki lot construction will follow the procurement procedure established under MGL, Chapter 149, and will be conducted through the City's Purchasing Department. Bidding the construction project will take three weeks and the contractor will be hired the following week. Construction will commence in September of 2021 and be completed in November of 2021.



Project Site



Restaurants



Salons / Barbershops

#### **DOWNTOWN GARDNER**

RESTAURANT AND SALON / BARBERSHOPS

CITY OF GARDNER

150



| EXHIBIT 3 - MAKI PARK PROJECT BUDGET, CITY OF GARDNER, MA |      |                                    |             |               |  |  |  |  |  |  |
|-----------------------------------------------------------|------|------------------------------------|-------------|---------------|--|--|--|--|--|--|
| MAKI OUTDOOR SEATING PARK                                 |      |                                    |             |               |  |  |  |  |  |  |
| QUANTITY                                                  | UNIT | CATEGORY                           | UNIT PRICE  | AMOUNT        |  |  |  |  |  |  |
| 220