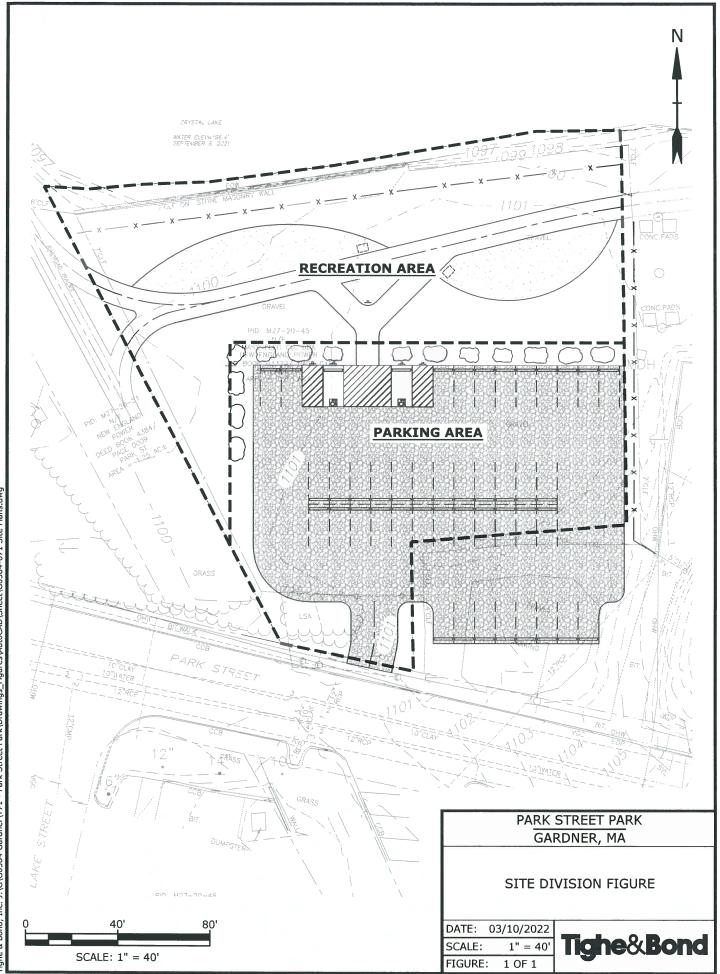

- **10710** An Order Appropriating \$268,000.00 from Free Cash to the Park Street Park Expense Account. (*In the City Council and Referred to Finance Committee* 6/6/2022)
- **10711** An Order Appropriating \$18,000.00 from Free Cash to the Fire Department Repairs & Maintenance Expense Account. (*In the City Council and Referred to Finance Committee 6/6/2022*)
- **10712** An Order Appropriating \$10,000.00 from Free Cash to the Ambulance Department – Overtime Salary Expense Account. (*In the City Council and Referred to Finance Committee* 6/6/2022)
- 10713 An Order Appropriating \$135,000.00 from Free Cash to the Fire Department Overtime Salary Expense Account. (In the City Council and Referred to Finance Committee 6/6/2022)
- 10714 An Order Transferring \$94,400.00 from DPW Department Maintenance Crew Salaries to Various Operating Expenditures. (*In the City Council and Referred to Finance Committee 6/6/2022*)
- 10715 An Order Transferring \$9,800.00 from Assessor Department, Clerk/Assistant Clerk Salaries to Valuation Update Expenditures. (In the City Council and Referred to Finance Committee 6/6/2022)