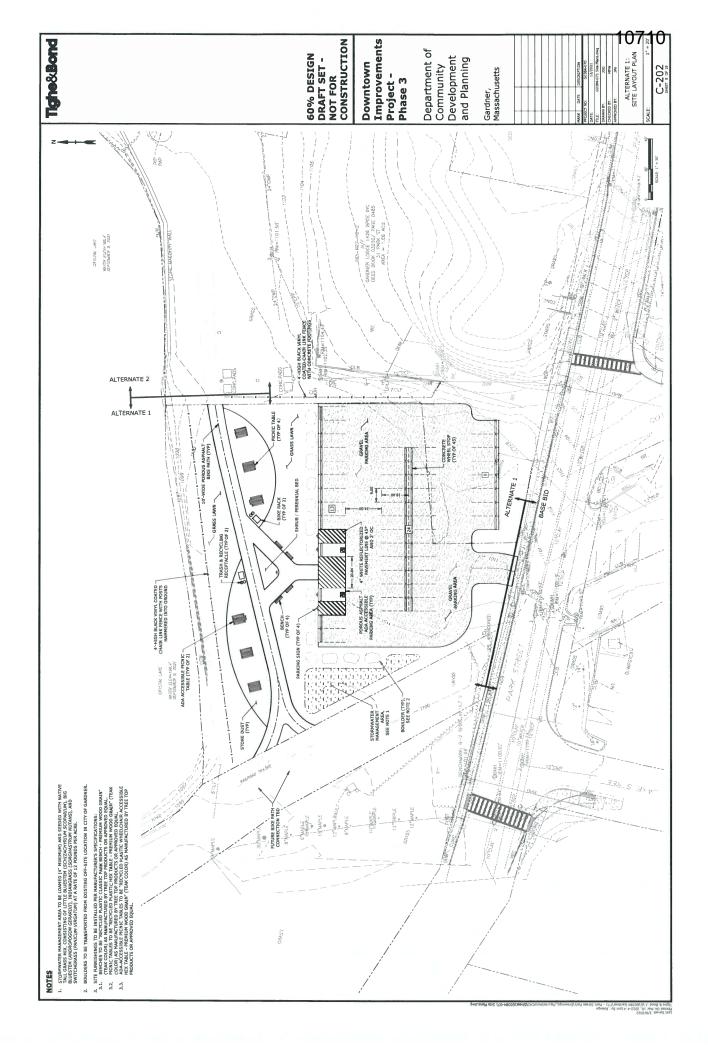

were originally put forward as early as 1996. Making a direct connection to the Downtown area (and other nearby recreational amenities) from the existing bike trail is consistent with that plan and the portions of the trail that have already been completed all the way to downtown Winchendon. The direct connection to a public recreation that already exists in Downtown Winchendon will soon exist here in Downtown Gardner making the North Central Pathway one of the most easily accessible and economically significant bike trails in the entire region. Further, the path, complete with access and connections to areas of populations with special needs, including LMI, provides a unique and leading example of such a bike trail outside of urban areas or areas of greater wealth and economic status.







Mar 10, 2022-4:42pm Plotted By: JGenga Tighe & Bond, Inc. J:\G\G0384 Gardner\T71 - Park Street Park\Drawings\_Figures\AutoCAD\Sheet\G0384-071 Site Plans.dwg

| ENGINEER  | 'S OPINION OF PR | ROBABLE CO       | DST                                                           |                | Tighe&Bond                                 |
|-----------|------------------|------------------|---------------------------------------------------------------|----------------|--------------------------------------------|
| Project:  | Downtown In      | nprovements      | s - Phase 3                                                   | Prepared By:   | TAS / JDG                                  |
| Location: | Gardner, MA      |                  |