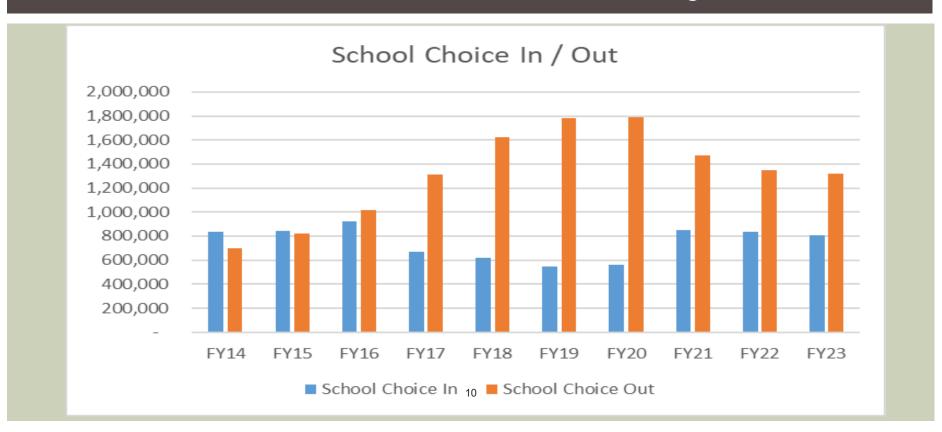

| 1054                              | 1055<br>1056<br>1057  | 1058            | 1059                                             | 1061                         | 1062                         | 1063                        | 1064                          | 1066                     | 1067                  | 1068 | 1069                     | 1070                       | 1071                  | 1072                  |



# FY 2023

# Level Services Budget Presentation



#### CHANGING DEMOGRAPHICS



# STUDENTS LEAVING DISTRICT Gardner Students not in Gardner Schools = Higher Expenses



# STUDENTS LEAVING DISTRICT Gardner Students not in Gardner Schools = Higher Expenses



# STUDENTS LEAVING DISTRICT Gardner Students not in Gardner Schools = Higher Expenses



#### Student Opportunity Act

GPS Meeting on March 2, 2020, with over 50 stakeholders.

# Identified Student Populations that have the largest gaps as compared to all students:

- Students with disabilities (Academic/Social Emotional Learning)
- English Learners (Academic)
- Economically disadvantaged students (Academic)
- Hispanic/Latinx (Social Emotional Learning)
- African American (Social Emotional Learning)

#### Student Opportunity Act: Commitments

#### <u>Identified Student Populations that have the largest gaps as compared to all students:</u>

- 1. Students with disabilities (Academic/Social Emotional Learning)
- 2. English Learners (Academic)
- 3. Economically disadvantaged students (Academic)
- 4. Hispanic/Latinx (Social Emotional Learning)
- 5. African American (Social Emoti