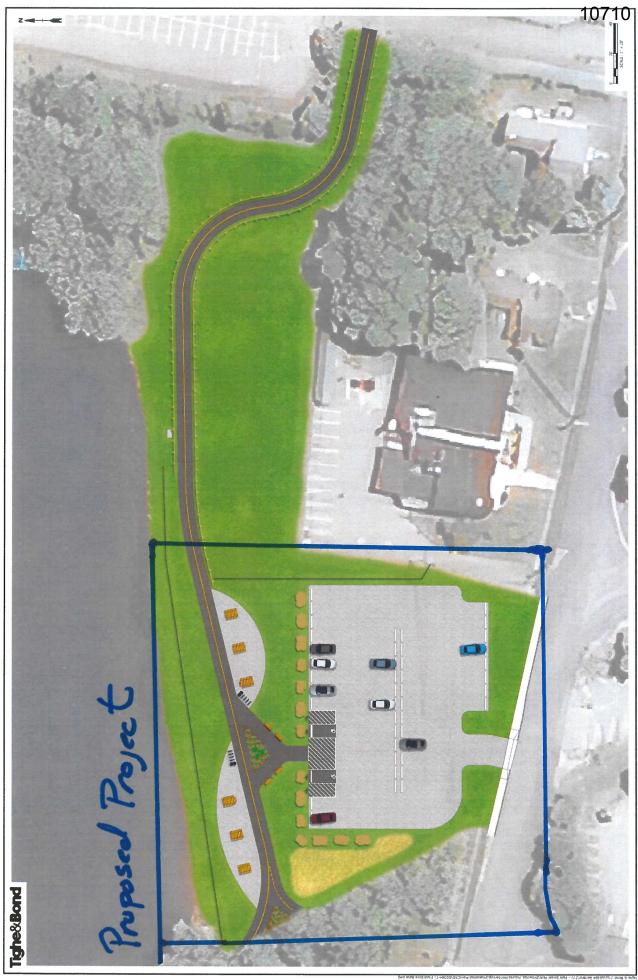

t were originally put forward as early as 1996. Making a direct connection to the Downtown area (and other nearby recreational amenities) from the existing bike trail is consistent with that plan and the portions of the trail that have already been completed all the way to downtown Winchendon. The direct connection to a public recreation that already exists in Downtown Winchendon will soon exist here in Downtown Gardner making the North Central Pathway one of the most easily accessible and economically significant bike trails in the entire region. Further, the path, complete with access and connections to areas of populations with special needs, including LMI, provides a unique and leading example of such a bike trail outside of urban areas or areas of greater wealth and economic status.







Mar 10, 2022-4:42pm Plotted By: JGenga Tighe & Bond, Inc. J:\G\G0384 Gardner\T71 - Park Street Park\Drawings\_Figures\AutoCAD\Sheet\G0384-071 Site Plans.dwg

| ENGINEER  | 'S OPINION OF PR | ROBABLE CO       | DST                                                           |                | Tighe&Bond                                 |
|-----------|------------------|------------------|---------------------------------------------------------------|----------------|--------------------------------------------|
| Project:  | Downtown In      | nprovements      | s - Phase 3                                                   | Prepared By:   | TAS / JDG                                  |
| Location: | Gardner, MA      |                  |