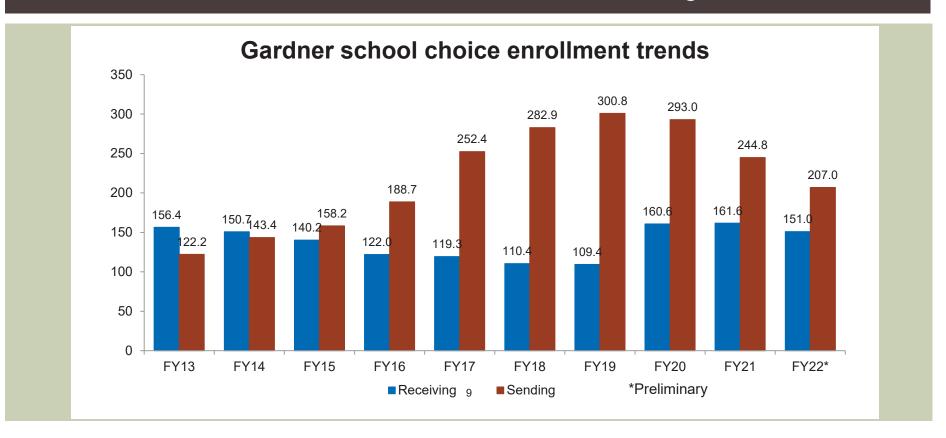

| 1047<br>1048<br>1049<br>1050<br>1051<br>1053                                                                            | 1054                              | 1055<br>1056<br>1057  | 1058            | 1059                                             | 1061                         | 1062                         | 1063                        | 1064                          | 1066                     | 1067                  | 1068 | 1069                     | 1070                       | 1071                  | 1072                  |



# FY 2023

# Level Services Budget Presentation



#### CHANGING DEMOGRAPHICS



# STUDENTS LEAVING DISTRICT Gardner Students not in Gardner Schools = Higher Expenses



# STUDENTS LEAVING DISTRICT Gardner Students not in Gardner Schools = Higher Expenses



# STUDENTS LEAVING DISTRICT Gardner Students not in Gardner Schools = Higher Expenses



#### Student Opportunity Act

GPS Meeting on March 2, 2020, with over 50 stakeholders.

# Identified Student Populations that have the largest gaps as compared to all students:

- Students with disabilities (Academic/Social Emotional Learning)
- English Learners (Academic)
- Economically disadvantaged students (Academic)
- Hispanic/Latinx (Social Emotional Learning)
- African American (Social Emotional Learning)

#### Student Opportunity Act: Commitments

#### <u>Identified Student Populations that have the largest gaps as compared to all students:</u>

- 1. Students with disabilities (Academic/Social Emotional Learning)
- 2. English Learners (Academic)
- 3. Economically disadvantaged students (Acade