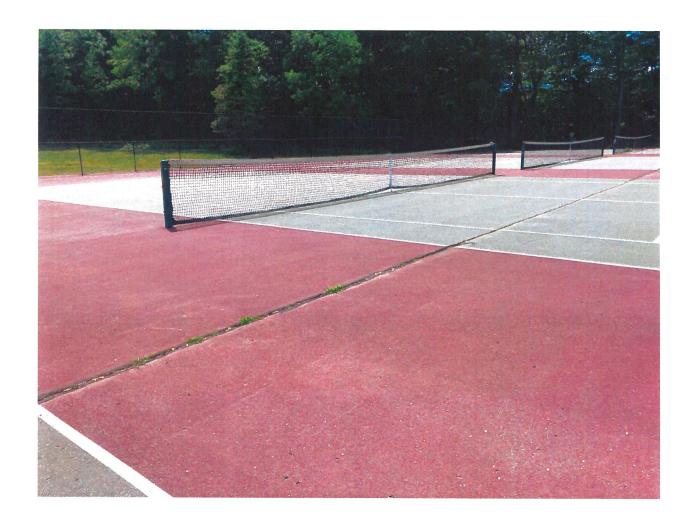

RE: Free Cash Appropriation Request - Gardner High School Tennis Courts

CHY OF THE CENTER OF THE CENTE

Dear Madam President and Councilors,

Attached, please find an appropriation request to resurface and re-fence the Henry Dernalowicz, Sr. Memorial Tennis Courts at Gardner High School.

The current courts are the original courts that were put in when the school was opened in 1975. While they have had some maintenance done with crack sealing and re-painting, this would be the first time these courts would be refurbished in several decades.

These courts are used by both our school tennis teams and are open to the public to use when school is not in session.

We have done a lot of work to improve our facilities at our schools recently with the renovations to Watkins Field, Landry Auditorium, the practice fields, new lockers at the Middle School, and the new Elementary School. This work continues that progress and gives our students the resources they need to have a quality educational experience.