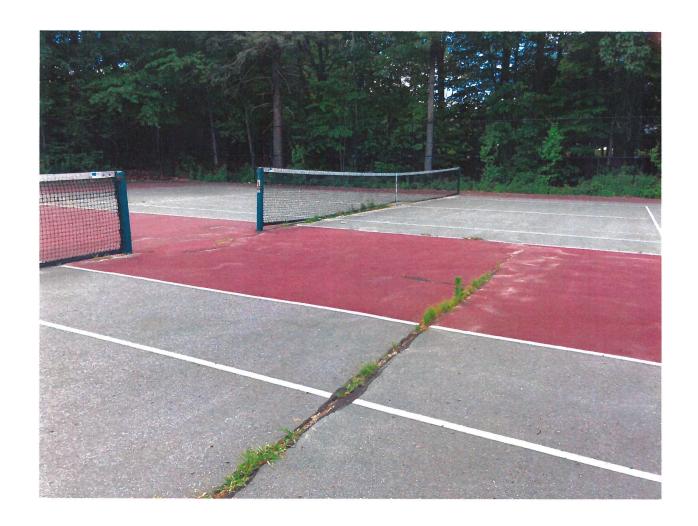

RE: Free Cash Appropriation Request - Gardner High School Tennis Courts

CHY OF THE CENTER OF THE CENTE

Dear Madam President and Councilors,

Attached, please find an appropriation request to resurface and re-fence the Henry Dernalowicz, Sr. Memorial Tennis Courts at Gardner High School.

The current courts are the original courts that were put in when the school was opened in 1975. While they have had some maintenance done with crack sealing and re-painting, this would be the first time these courts would be refurbished in several decades.

These courts are used by both our school tennis teams and are open to the public to use when school is not in session.

We have done a lot of work to improve our facilities at our schools recently with the renovations to Watkins Field, Landry Auditorium, the practice fields, new lockers at the Middle School, and the new Elementary School. This work continues that progress and gives our students the resources they need to have a quality educational experience.