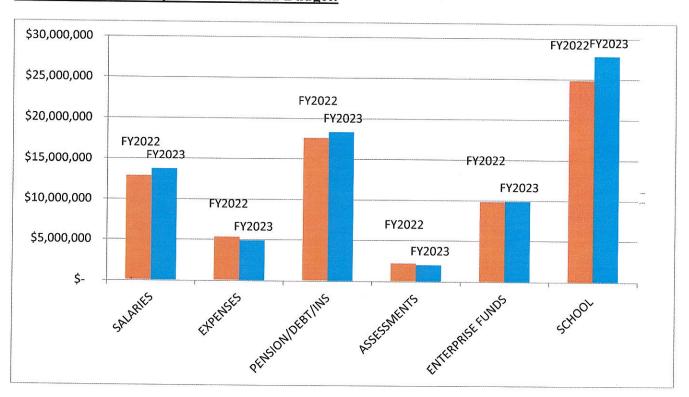

- 10716 An Order Appropriating \$184,921.01 from Available Funds Cable Commission Fees Reserved to the Fiscal Year 2023 Cable Commission Budget. (Submitted by the Mayor and City Auditor on June 6, 2022. See Item #10702; In the City Council and Referred to Committee of the Whole 6/6/2022)
- 10717 An Order Authorizing Fiscal Year 2023 Departmental Revolving Funds. (Submitted by the Mayor and City Auditor on June 6, 2022. See Item #10702; In the City Council and Referred to Committee of the Whole 6/6/2022)
- 10718 An Order to Raise and Appropriate \$23,188,101.03 for the Various Departments for the Expense Budget for the Fiscal Year 2023. (Submitted by the Mayor and City Auditor on June 6, 2022. See Item #10702; In the City Council and Referred to Committee of the Whole 6/6/2022)
- 10719 An Order to Raise and Appropriate \$13,610,641.08 for the Various Departments for the Salary & Labor Budgets for Fiscal Year 2023. (Submitted by the Mayor and City Auditor on June 6, 2022. See Item #10702; In the City Council and Referred to Committee of the Whole 6/6/2022)
- 10720 An Order Appropriating \$81,266.34 from Available Funds Parking Meter Receipts Reserved to Fiscal Year 2023 City Treasurer, Parking Meter Clerk Salary and Parking Meter Maintenance; DPW Parking Meter Maintenance; and, Parking Meter Patrol. (Submitted by the Mayor and City Auditor on June 6, 2022. See Item #10702; In the City Council and Referred to Committee of the Whole 6/6/2022)
- 10721 An Order to Raise and Appropriate \$27,819,676.29 for the School Department Budget for Fiscal Year 2023. (Submitted by the Mayor and City Auditor on June 6, 2022. See Item #10702; In the City Council and Referred to Committee of the Whole 6/6/2022)
- 10722 An Order Appropriating \$9,967,235.62 from Available Enterprise Funds Receipts Reserved for Fiscal Year 2023 Sewer, Water, Golf, Landfill Closure, and Solid Waste Enterprise Funds. (Submitted by the Mayor and City Auditor on June 6, 2022. See Item #10702; In the City Council and Referred to Committee of the Whole 6/6/2022)