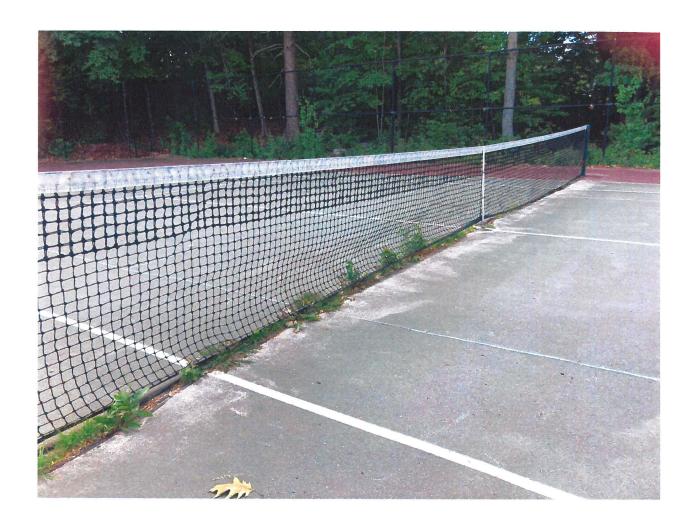

RE: Free Cash Appropriation Request - Gardner High School Tennis Courts

CHY OF THE CENTER OF THE CENTE

Dear Madam President and Councilors,

Attached, please find an appropriation request to resurface and re-fence the Henry Dernalowicz, Sr. Memorial Tennis Courts at Gardner High School.

The current courts are the original courts that were put in when the school was opened in 1975. While they have had some maintenance done with crack sealing and re-painting, this would be the first time these courts would be refurbished in several decades.

These courts are used by both our school tennis teams and are open to the public to use when school is not in session.

We have done a lot of work to improve our facilities at our schools recently with the renovations to Watkins Field, Landry Auditorium, the practice fields, new lockers at the Middle School, and the new Elementary School. This work continues that progress and gives our students the resources they need to have a quality educational experience.