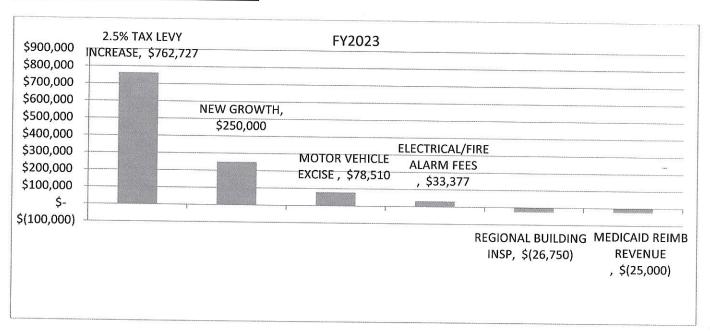

lculated.                                                                                |                          |                     |       |                 |                  |                                                        |



# CITY OF GARDNER - EXECUTIVE DEPARTMENT Mayor Michael J. Nicholson, J.D.

May 27, 2022

Hon. Elizabeth J. Kazinskas, Council President And City Councilors Gardner City Hall, Rm 121 95 Pleasant St Gardner, MA 01440

RE: Fiscal Year 2023 Operating Budget

Dear Madam President and Councilors,

I hereby submit my Fiscal Year 2023 Operating Budget for the City of Gardner.

# Fiscal Year 2023 Budget by functional area:





FY 2023 General Government by Functional Area:



FY 2023 Budget Compared to FY 2021 Budget:



# FY 2023 Notable Revenue Changes:



# FY 2023 Notable Operating Expense Changes:



The FY 2023 Budget proposal contains the following position additions/changes:

- 1. A Cost of Living Adjustment (COLA) for non-union positions. This equates to about two percent (2%) increase for most non-union position. Some positions are seeing additional increased associated directly with increases or changes in duties associated with their positions.
- 2. An additional half year position in the City Clerk's Office in order to train for upcoming retirements we expect within the next fiscal year.
- 3. Funding for our statutorily required five (5) year re-valuation year for the Assessor's Department
- 4. Upgrades to City software systems and licenses to boost cyber security measures.
- 5. Increasing the currently unfilled part time buildi