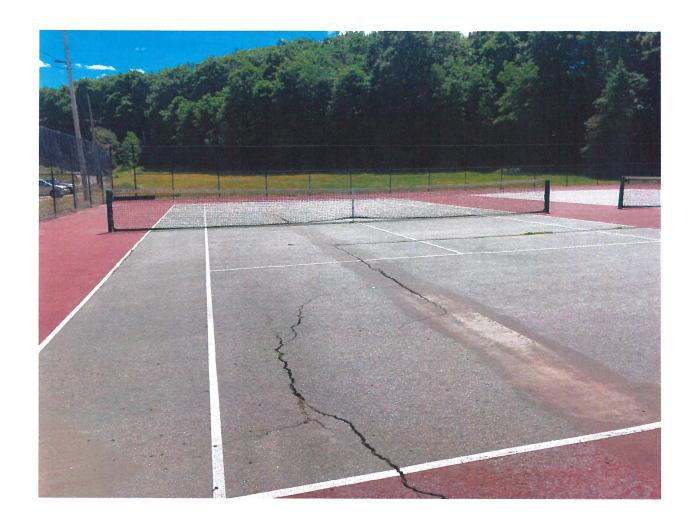

RE: Free Cash Appropriation Request - Gardner High School Tennis Courts

CHY OF THE CENTER OF THE CENTE

Dear Madam President and Councilors,

Attached, please find an appropriation request to resurface and re-fence the Henry Dernalowicz, Sr. Memorial Tennis Courts at Gardner High School.

The current courts are the original courts that were put in when the school was opened in 1975. While they have had some maintenance done with crack sealing and re-painting, this would be the first time these courts would be refurbished in several decades.

These courts are used by both our school tennis teams and are open to the public to use when school is not in session.

We have done a lot of work to improve our facilities at our schools recently with the renovations to Watkins Field, Landry Auditorium, the practice fields, new lockers at the Middle School, and the new Elementary School. This work continues that progress and gives our students the resources they need to have a quality educational experience.