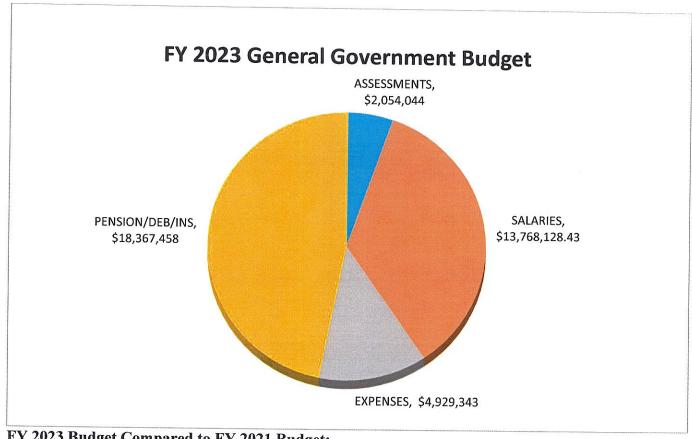

- 10716 An Order Appropriating \$184,921.01 from Available Funds Cable Commission Fees Reserved to the Fiscal Year 2023 Cable Commission Budget. (Submitted by the Mayor and City Auditor on June 6, 2022. See Item #10702; In the City Council and Referred to Committee of the Whole 6/6/2022)
- 10717 An Order Authorizing Fiscal Year 2023 Departmental Revolving Funds. (Submitted by the Mayor and City Auditor on June 6, 2022. See Item #10702; In the City Council and Referred to Committee of the Whole 6/6/2022)
- 10718 An Order to Raise and Appropriate \$23,188,101.03 for the Various Departments for the Expense Budget for the Fiscal Year 2023. (Submitted by the Mayor and City Auditor on June 6, 2022. See Item #10702; In the City Council and Referred to Committee of the Whole 6/6/2022)
- 10719 An Order to Raise and Appropriate \$13,610,641.08 for the Various Departments for the Salary & Labor Budgets for Fiscal Year 2023. (Submitted by the Mayor and City Auditor on June 6, 2022. See Item #10702; In the City Council and Referred to Committee of the Whole 6/6/2022)
- 10720 An Order Appropriating \$81,266.34 from Available Funds Parking Meter Receipts Reserved to Fiscal Year 2023 City Treasurer, Parking Meter Clerk Salary and Parking Meter Maintenance; DPW Parking Meter Maintenance; and, Parking Meter Patrol. (Submitted by the Mayor and City Auditor on June 6, 2022. See Item #10702; In the City Council and Referred to Committee of the Whole 6/6/2022)
- 10721 An Order to Raise and Appropriate \$27,819,676.29 for the School Department Budget for Fiscal Year 2023. (Submitted by the Mayor and City Auditor on June 6, 2022. See Item #10702; In the City Council and Referred to Committee of the Whole 6/6/2022)
- 10722 An Order Appropriating \$9,967,235.62 from Available Enterprise Funds Receipts Reserved for Fiscal Year 2023 Sewer, Water, Golf, Landfill Closure, and Solid Waste Enterprise Funds. (Submitted by the Mayor and City Auditor on June 6, 2022. See Item #10702; In the City Council and Referred to Committee of the Whole 6/6/2022)