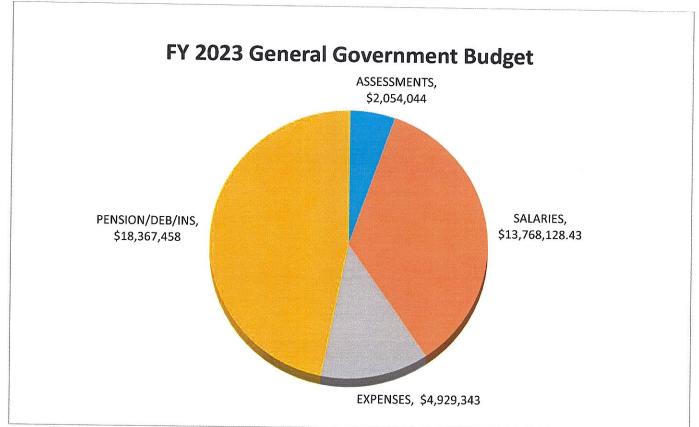

# FY 2023 General Government by Functional Area:

FY 2023 Budget Compared to FY 2021 Budget: