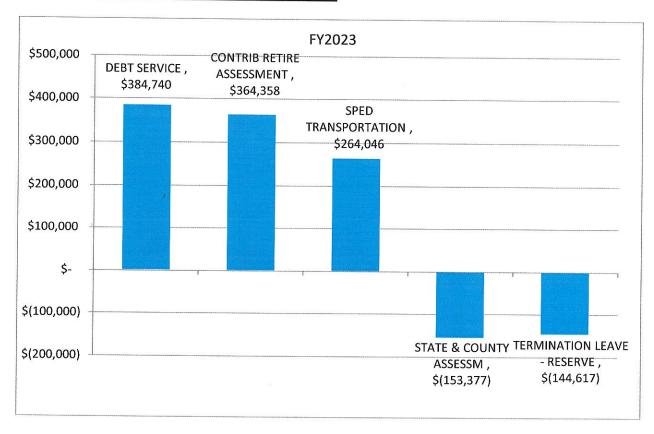

#### FY 2023 Notable Operating Expense Changes:

The FY 2023 Budget proposal contains the following position additions/changes:

- 1. A Cost of Living Adjustment (COLA) for non-union positions. This equates to about two percent (2%) increase for most non-union position. Some positions are seeing additional increased associated directly with increases or changes in duties associated with their positions.
- 2. An additional half year position in the City Clerk's Office in order to train for upcoming retirements we expect within the next fiscal year.
- 3. Funding for our statutorily required five (5) year re-valuation year for the Assessor's Department
- 4. Upgrades to City software systems and licenses to boost cyber security measures.
- 5. Increasing the currently unfilled part time building department local inspector to a fulltime position. This position has been vacant since it was created in FY2018 and has been unable to be filled since. This is being done to attract more applicants for the position to help the department catch up with the record number of permits that the department is seeing.
- 6. Increases in Debt Service to begin to pay the cost of the new elementary school.