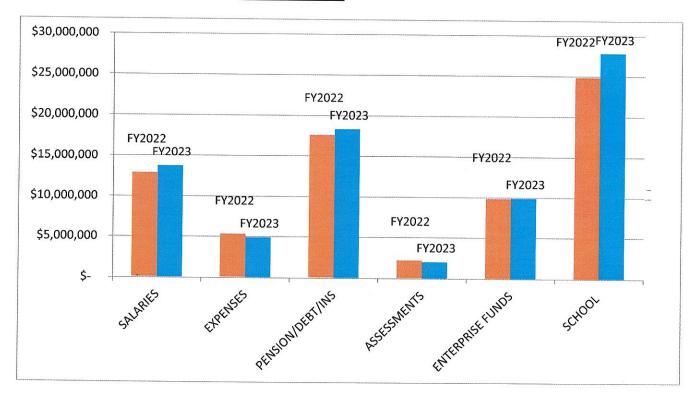

# FY 2023 General Government by Functional Area:

FY 2023 Budget Compared to FY 2021 Budget: