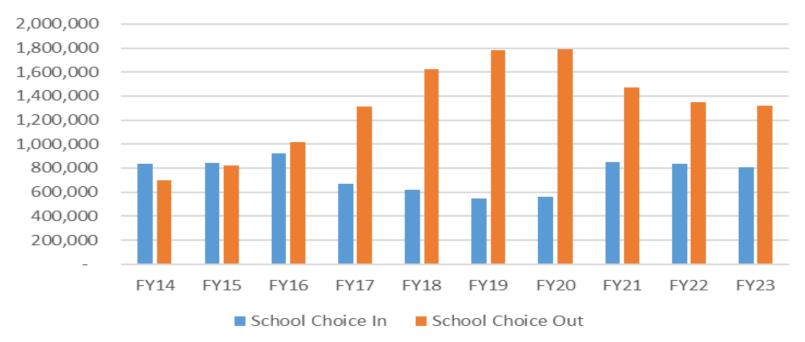

rtment. If there is a | a change in the staff,                                |                                                      |                                                                                    |

10702 FY2023 School Budget-Revised 6-7-2022



# FY 2023

# Level Services Budget Presentation





Updated: 6/6/2022 3:56 PM

# 10702 FY2023 School Budget-Revised 6-7-2022 CHANGING DEMOGRAPHICS



# **Changing Demographics = Increased Cost**

# STUDENTS LEAVING DISTRICT Gardner Students not in Gardner Schools = Higher Expenses



# STUDENTS LEAVING DISTRICT Gardner Students not in Gardner Schools = Higher Expenses



Gardner school choice enrollment trends

## STUDENTS LEAVING DISTRICT Gardner Students not in Gardner Schools = Higher Expenses

### School Choice In / Out



## 10702 FY2023 School Budget-Revised 6-7-2022 Student Opportunity Act

GPS Meeting on March 2, 2020, with over 50 stakeholders.

# Identified Student Populations that have the largest gaps as compared to all students:

- Students with disabilities (Academic/Social Emotional Learning)
- English Learners (Academic)
- Economically disadvantaged students (Academic)
- Hispanic/Latinx (Social Emotional Learning)
- African American (Social Emotional Learning)

## 10702 FY2023 School Budget-Revised 6-7-2022 Student Opportunity Act: Commitments

#### Identified Student Populations that have the largest gaps as compared to all students:

- 1. Students with disabilities (Academic/Social Emotional Learning)
- 2. English Learners (Academic)
- 3. Economically disadvantaged students (Academic)
- 4. Hi