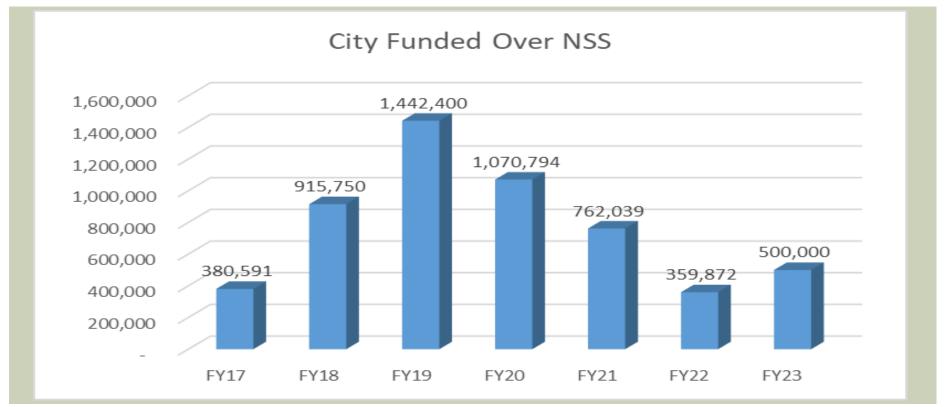

The proposed budget also funds our schools over Minimum Net School Spending ("MNSS") for the sixth (6<sup>th</sup>) year in a row.

Our revenue sources continue to remain stable, with the Commonwealth restoring our Chapter 70 funding to pre-pandemic levels, unrestricted local government aid coming in higher than anticipated, and as has been the City's practice in the past, local receipt revenue was budgeted at ninety-four percent (94%) of the past three years average, in order to utilize conservative estimates.