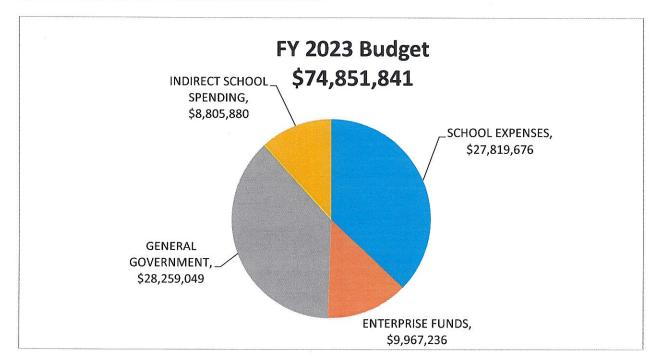

- 10718 An Order to Raise and Appropriate \$23,188,101.03 for the Various Departments for the Expense Budget for the Fiscal Year 2023. (Submitted by the Mayor and City Auditor on June 6, 2022. See Item #10702; In the City Council and Referred to Committee of the Whole, 6/6/2022)
- 10719 An Order to Raise and Appropriate \$13,610,641.08 for the Various Departments for the Salary & Labor Budgets for Fiscal Year 2023. (Submitted by the Mayor and City Auditor on June 6, 2022. See Item #10702; In the City Council and Referred to Committee of the Whole, 6/6/2022)
- 10720 An Order Appropriating \$81,266.34 from Available Funds Parking Meter Receipts Reserved to Fiscal Year 2023 City Treasurer, Parking Meter Clerk Salary and Parking Meter Maintenance; DPW Parking Meter Maintenance; and Parking Meter Patrol. (Submitted by the Mayor and City Auditor on June 6, 2022. See Item #10702; In the City Council and Referred to Committee of the Whole, 6/6/2022)
- 10721 An Order to Raise and Appropriate \$27,819,676.29 for the School Department Budget for Fiscal Year 2023. (Submitted by the Mayor and City Auditor on June 6, 2022. See Item #10702; In the City Council and Referred to Committee of the Whole, 6/6/2022)
- 10722 An Order Appropriating \$9,967,235.62 from Available Enterprise Funds Receipts Reserved for Fiscal Year 2023 Sewer, Water, Golf, Landfill Closure, and Solid Waste Enterprise Funds. (Submitted by the Mayor and City Auditor on June 6, 2022. See Item #10702; In the City Council and Referred to Committee of the Whole, 6/6/2022)