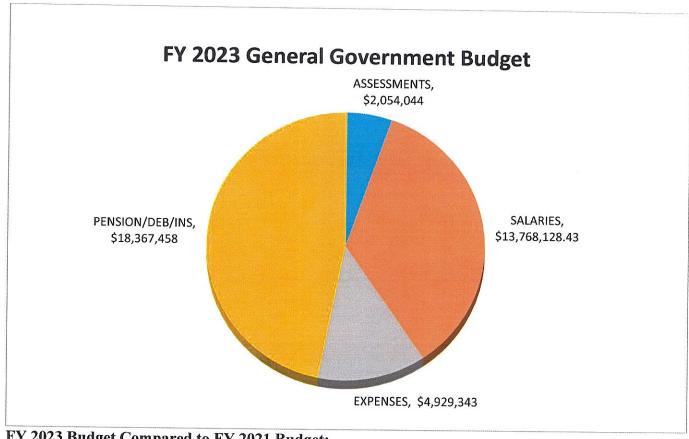

### Fiscal Year 2023 Budget by functional area:

FY 2023 General Government by Functional Area:

FY 2023 Budget Compared to FY 2021 Budget: