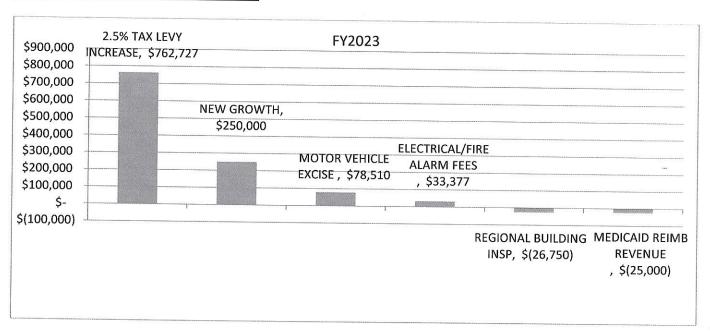

nda items are those reasonably anticipated by the Chair which may be discussed at the meeting. Not all items listed may in fact be discussed and other items not listed may also be brought up for discussion to the extent permitted by law.



# CITY OF GARDNER - EXECUTIVE DEPARTMENT Mayor Michael J. Nicholson, J.D.

May 27, 2022

Hon. Elizabeth J. Kazinskas, Council President And City Councilors Gardner City Hall, Rm 121 95 Pleasant St Gardner, MA 01440

RE: Fiscal Year 2023 Operating Budget

Dear Madam President and Councilors,

I hereby submit my Fiscal Year 2023 Operating Budget for the City of Gardner.

### Fiscal Year 2023 Budget by functional area:





FY 2023 General Government by Functional Area:



FY 2023 Budget Compared to FY 2021 Budget:



### FY 2023 Notable Revenue Changes:



### FY 2023 Notable Operating Expense Changes:



The FY 2023 Budget proposal contains the following position additions/changes:

- 1. A Cost of Living Adjustment (COLA) for non-union positions. This equates to about two percent (2%) increase for most non-union position. Some positions are seeing additional increased associated directly with increases or changes in duties associated with their positions.
- 2. An additional half year position in the City Clerk's Office in order to train for upcoming retirements we expect within the next fiscal year.
- 3. Funding for our statutorily required five (5) year re-valuation year for the Assessor's Department
- 4. Upgrades to City software systems and licenses to boost cyber security measures.
- 5. Increasing the currently unfilled part time buil