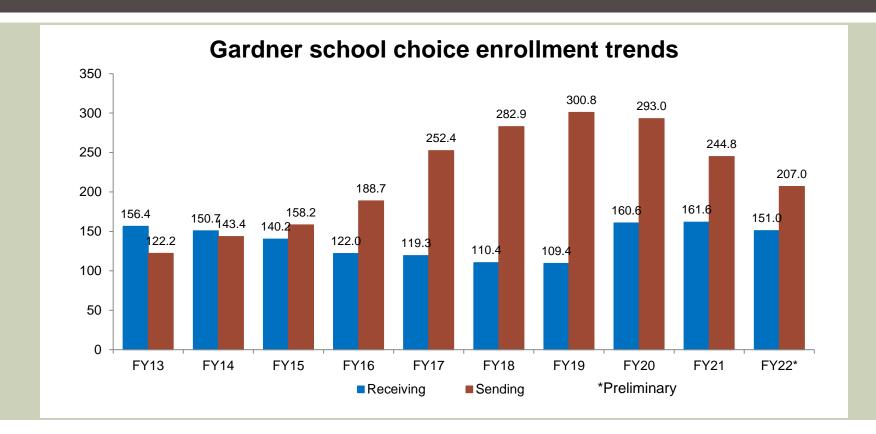

|
| Note: This estimate is based on stable employment within the school do the figures will have to be recalculated.                                                                       | epartment. If there is a | change in the sta             | aff, |           |                                      |                                                                                                  |



# FY 2023

# Level Services Budget Presentation



### 10702 FY2023 School Budget-Revised 6-7-2022

# CHANGING DEMOGRAPHICS



# STUDENTS LEAVING DISTRICT

# Gardner Students not in Gardner Schools = Higher Expenses



# STUDENTS LEAVING DISTRICT STUDENTS LEAVING DISTRICT Gardner Students not in Gardner Schools = Higher Expenses



## STUDENTS LEAVING DISTRICT STUDENTS LEAVING DISTRICT Gardner Students not in Gardner Schools = Higher Expenses



## Student Opportunity Act

GPS Meeting on March 2, 2020, with over 50 stakeholders.

## Identified Student Populations that have the largest gaps as compared to all students:

- Students with disabilities (Academic/Social Emotional Learning)
- English Learners (Academic)
- Economically disadvantaged students (Academic)
- Hispanic/Latinx (Social Emotional Learning)
- African American (Social Emotional Learning)

## Student Opportunity Act: Commitments

#### Identified Student Populations that have the largest gaps as compared to all students:

- 1. Students with disabilities (Academic/Social Emotional Learning)
- 2. English Learners (Academic)
- 3. Economically disadvantage