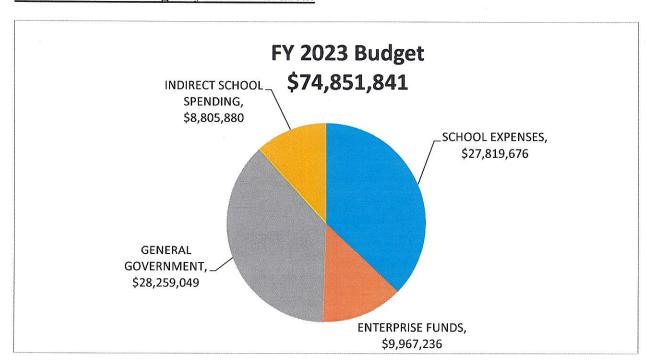

### Fiscal Year 2023 Budget by functional area:

FY 2023 General Government by Functional Area:

FY 2023 Budget Compared to FY 2021 Budget: