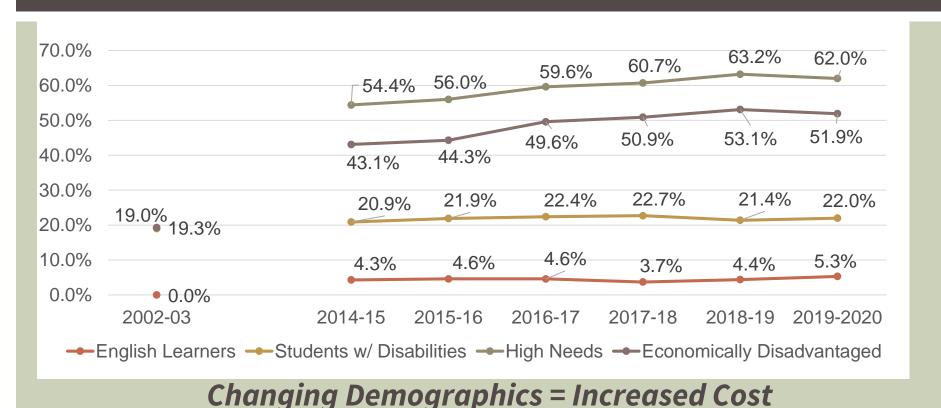

|                          |                               |      |           |                                      |                                                                                                  |
| Note: This estimate is based on stable employment within the school do the figures will have to be recalculated.                                                                       | epartment. If there is a | change in the sta             | aff, |           |                                      |                                                                                                  |



# FY 2023

# Level Services Budget Presentation



### 10702 FY2023 School Budget-Revised 6-7-2022

# CHANGING DEMOGRAPHICS



# STUDENTS LEAVING DISTRICT

# Gardner Students not in Gardner Schools = Higher Expenses



# STUDENTS LEAVING DISTRICT STUDENTS LEAVING DISTRICT Gardner Students not in Gardner Schools = Higher Expenses



## STUDENTS LEAVING DISTRICT STUDENTS LEAVING DISTRICT Gardner Students not in Gardner Schools = Higher Expenses



## Student Opportunity Act

GPS Meeting on March 2, 2020, with over 50 stakeholders.

## Identified Student Populations that have the largest gaps as compared to all students:

- Students with disabilities (Academic/Social Emotional Learning)
- English Learners (Academic)
- Economically disadvantaged students (Academic)
- Hispanic/Latinx (Social Emotional Learning)
- African American (Social Emotional Learning)

## Student Opportunity Act: Commitments

#### Identified St