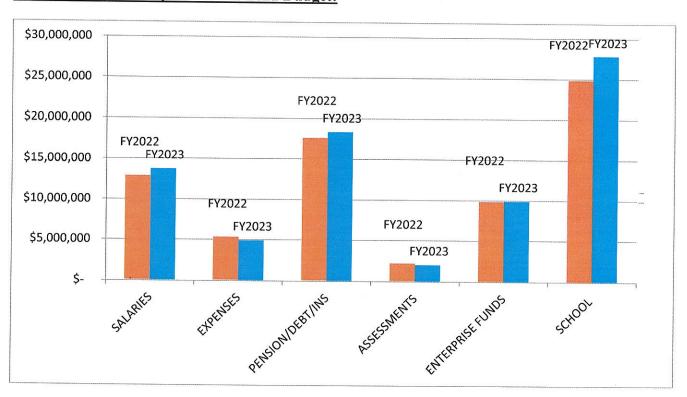

### Fiscal Year 2023 Budget by functional area:

FY 2023 General Government by Functional Area:

FY 2023 Budget Compared to FY 2021 Budget: