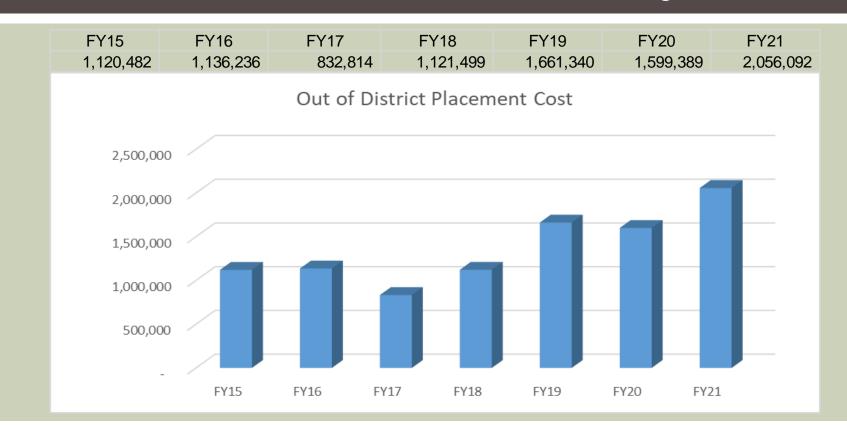

|      |           |                                      |                                                                                                  |
| Note: This estimate is based on stable employment within the school do the figures will have to be recalculated.                                                                       | epartment. If there is a | change in the sta             | aff, |           |                                      |                                                                                                  |



# FY 2023

# Level Services Budget Presentation



### 10702 FY2023 School Budget-Revised 6-7-2022

# CHANGING DEMOGRAPHICS



# STUDENTS LEAVING DISTRICT

# Gardner Students not in Gardner Schools = Higher Expenses



# STUDENTS LEAVING DISTRICT STUDENTS LEAVING DISTRICT Gardner Students not in Gardner Schools = Higher Expenses



## STUDENTS LEAVING DISTRICT STUDENTS LEAVING DISTRICT Gardner Students not in Gardner Schools = Higher Expenses



## Student Opportunity Act

GPS Meeting on March 2, 2020, with over 50 stakeholders.

## Identified Student Populations that have the largest gaps as compared to all students:

- Students with disabilities (Academic/Social Emotional Learning)
- English Learners (Academic)
- Economically disadvantaged students (Academic)
- Hispanic/Latinx (Social Emotional Learning)
- African American (Social Emotional Learning)

## Student Opportunity Act: Commitments

#### Identified Student Populations that have the largest gaps as compared to all students:

- 1. Students wit