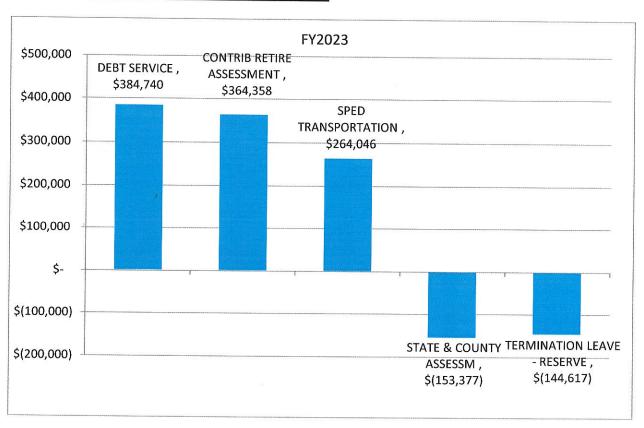

Chair which may be discussed at the meeting. Not all items listed may in fact be discussed and other items not listed may also be brought up for discussion to the extent permitted by law.



# CITY OF GARDNER - EXECUTIVE DEPARTMENT Mayor Michael J. Nicholson, J.D.

May 27, 2022

Hon. Elizabeth J. Kazinskas, Council President And City Councilors Gardner City Hall, Rm 121 95 Pleasant St Gardner, MA 01440

RE: Fiscal Year 2023 Operating Budget

Dear Madam President and Councilors,

I hereby submit my Fiscal Year 2023 Operating Budget for the City of Gardner.

### Fiscal Year 2023 Budget by functional area:





FY 2023 General Government by Functional Area:



FY 2023 Budget Compared to FY 2021 Budget:



### FY 2023 Notable Revenue Changes:



### FY 2023 Notable Operating Expense Changes:



The FY 2023 Budget proposal contains the following position additions/changes:

- 1. A Cost of Living Adjustment (COLA) for non-union positions. This equates to about two percent (2%) increase for most non-union position. Some positions are seeing additional increased associated directly with increases or changes in duties associated with their positions.
- 2. An additional half year position in the City Clerk's Office in order to train for upcoming retirements we expect within the next fiscal year.
- 3. Funding for our statutorily required five (5) year re-valuation year for the Assessor's Department
- 4. Upgrades to City software systems and licenses to boost cyber security measures.
- 5. Increasing the currently unfilled part time building department local inspector to a full-time pos