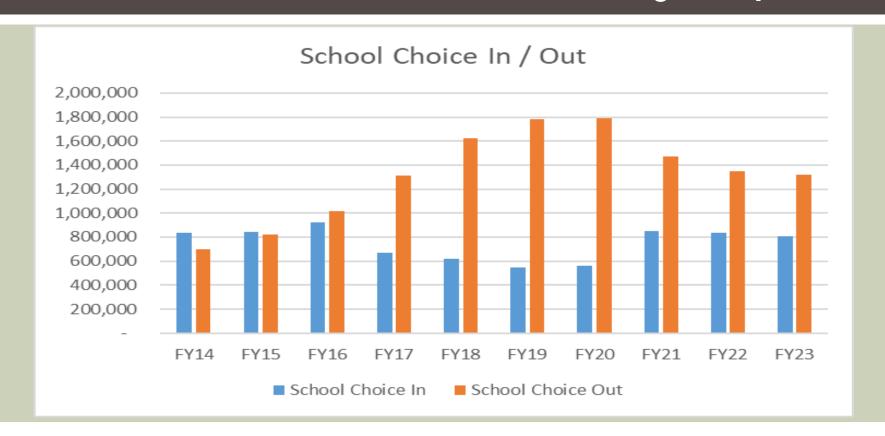

thin the school do the figures will have to be recalculated.                                                                       | epartment. If there is a | change in the sta             | aff, |           |                                      |                                                                                                  |



# FY 2023

# Level Services Budget Presentation



### 10702 FY2023 School Budget-Revised 6-7-2022

# CHANGING DEMOGRAPHICS



# STUDENTS LEAVING DISTRICT

# Gardner Students not in Gardner Schools = Higher Expenses



# STUDENTS LEAVING DISTRICT STUDENTS LEAVING DISTRICT Gardner Students not in Gardner Schools = Higher Expenses



## STUDENTS LEAVING DISTRICT STUDENTS LEAVING DISTRICT Gardner Students not in Gardner Schools = Higher Expenses



## Student Opportunity Act

GPS Meeting on March 2, 2020, with over 50 stakeholders.

## Identified Student Populations that have the largest gaps as compared to all students:

- Students with disabilities (Academic/Social Emotional Learning)
- English Learners (Academic)
- Economically disadvantaged students (Academic)
- Hispanic/Latinx (Social Emotional Learning)
- African American (Social Emotional Learning)

## Student Opportunity Act: Commitments

#### Identified Student Populations that have the largest gaps as compared to all students:

- 1. Students with disabilities (Academic/Social Emotional Learning)
- 2. English Learners (Academic)
- 3. Economically disadvantaged students (Academic)
- 4. Hispanic/Latinx (Social Emotional Learning)
- 5. African American (Social Emotional Learn