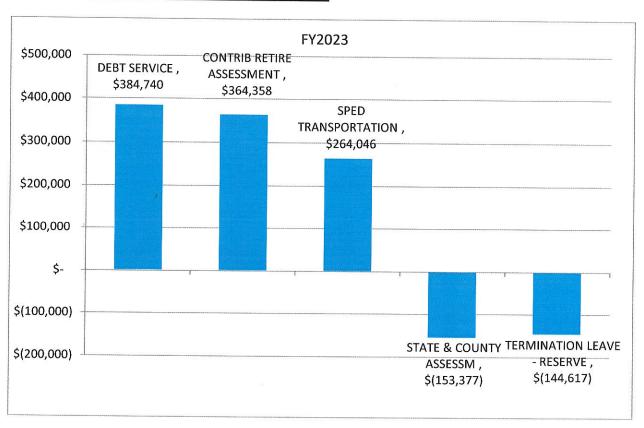

-|---|---|---|---|---|--|
| М | L | U | L | J | 1 | ㅗ | v | _ |  |

Cut \$3,000

Acct 52150

Cut \$5,000

Acct 52151

Cut \$7,500

Please distribute this information as you feel is appropriate.



# CITY OF GARDNER - EXECUTIVE DEPARTMENT Mayor Michael J. Nicholson, J.D.

May 27, 2022

Hon. Elizabeth J. Kazinskas, Council President And City Councilors Gardner City Hall, Rm 121 95 Pleasant St Gardner, MA 01440

RE: Fiscal Year 2023 Operating Budget

Dear Madam President and Councilors,

I hereby submit my Fiscal Year 2023 Operating Budget for the City of Gardner.

# Fiscal Year 2023 Budget by functional area:





FY 2023 General Government by Functional Area:



FY 2023 Budget Compared to FY 2021 Budget:



# FY 2023 Notable Revenue Changes:



# FY 2023 Notable Operating Expense Changes:



The FY 2023 Budget proposal contains the following position additions/changes:

- 1. A Cost of Living Adjustment (COLA) for non-union positions. This equates to about two percent (2%) increase for most non-union position. Some positions are seeing additional increased associated directly with increases or changes in duties associated with their positions.
- 2. An additional half year position in the City Clerk's Office in order to train for upcoming retirements we expect within the next fiscal year.
- 3. Funding for our statutorily required five (5) year re-valuation year for the Assessor's Department
- 4. Upgrades to City software systems and licenses to boost cyber security measures.
- 5. Increasing the currently unfilled part time building department local inspector to a full-time pos