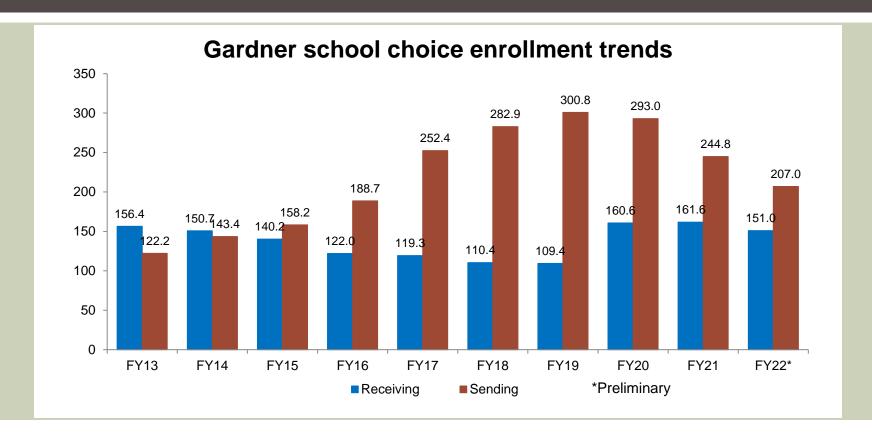

| epartment. If there is a | change in the s     | taff, |                 |                  |                                                        |
| the figures will have to be recalculated.                                                                                |                          |                     |       |                 |                  |                                                        |



# FY 2023

# Level Services Budget Presentation



# 10702 FY2023 School Budget-Revised 6-7-2022

# CHANGING DEMOGRAPHICS



# STUDENTS LEAVING DISTRICT

# Gardner Students not in Gardner Schools = Higher Expenses



# STUDENTS LEAVING DISTRICT STUDENTS LEAVING DISTRICT Gardner Students not in Gardner Schools = Higher Expenses



# STUDENTS LEAVING DISTRICT STUDENTS LEAVING DISTRICT Gardner Students not in Gardner Schools = Higher Expenses



# Student Opportunity Act

GPS Meeting on March 2, 2020, with over 50 stakeholders.

# Identified Student Populations that have the largest gaps as compared to all students:

- Students with disabilities (Academic/Social Emotional Learning)
- English Learners (Academic)
- Economically disadvantaged students (Academic)
- Hispanic/Latinx (Social Emotional Learning)
- African American (Social Emotional Learning)

# Student Opportunity Act: Commitments

#### Identified Student Populations that have the largest gaps as compared to all students:

- 1. Students with disabilities (Academic/Social Emotional Learning)
- 2. English Learners (Academic)
- 3. Economically disadvantaged st