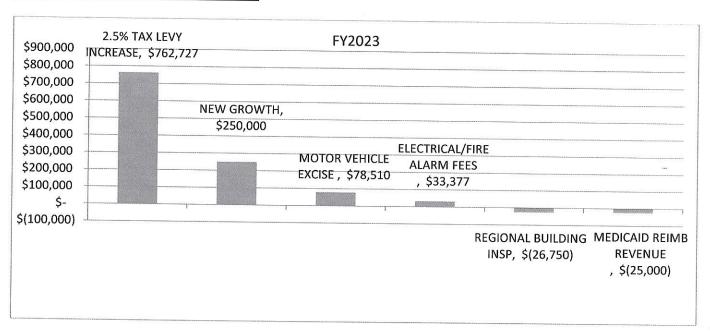

| 0 | ŀ | 5 | 1 | 1 | n | 2 |  |
|---|---|---|---|---|---|---|---|---|--|
| М | L | U | L | J | 1 | ㅗ | v | _ |  |

Cut \$3,000

Acct 52150

Cut \$5,000

Acct 52151

Cut \$7,500

Please distribute this information as you feel is appropriate.



# CITY OF GARDNER - EXECUTIVE DEPARTMENT Mayor Michael J. Nicholson, J.D.

May 27, 2022

Hon. Elizabeth J. Kazinskas, Council President And City Councilors Gardner City Hall, Rm 121 95 Pleasant St Gardner, MA 01440

RE: Fiscal Year 2023 Operating Budget

Dear Madam President and Councilors,

I hereby submit my Fiscal Year 2023 Operating Budget for the City of Gardner.

# Fiscal Year 2023 Budget by functional area:





FY 2023 General Government by Functional Area:



FY 2023 Budget Compared to FY 2021 Budget:



# FY 2023 Notable Revenue Changes:



# FY 2023 Notable Operating Expense Changes:



The FY 2023 Budget proposal contains the following position additions/changes:

- 1. A Cost of Living Adjustment (COLA) for non-union positions. This equates to about two percent (2%) increase for most non-union position. Some positions are seeing additional increased associated directly with increases or changes in duties associated with their positions.
- 2. An additional half year position in the City Clerk's Office in order to train for upcoming retirements we expect within the next fiscal year.
- 3. Funding for our statutorily required five (5) year re-valuation year for the Assessor's Department
- 4. Upgrades to City software systems and licenses to boost cyber security measures.
- 5. Increasing the currently unfilled part time buildi