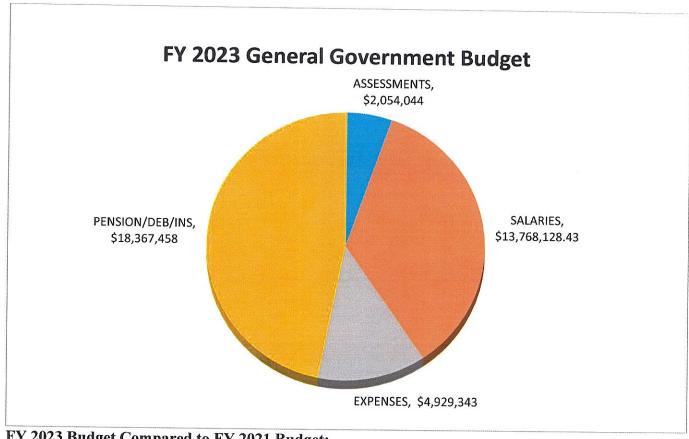

# Fiscal Year 2023 Budget by functional area:

FY 2023 General Government by Functional Area:

FY 2023 Budget Compared to FY 2021 Budget: