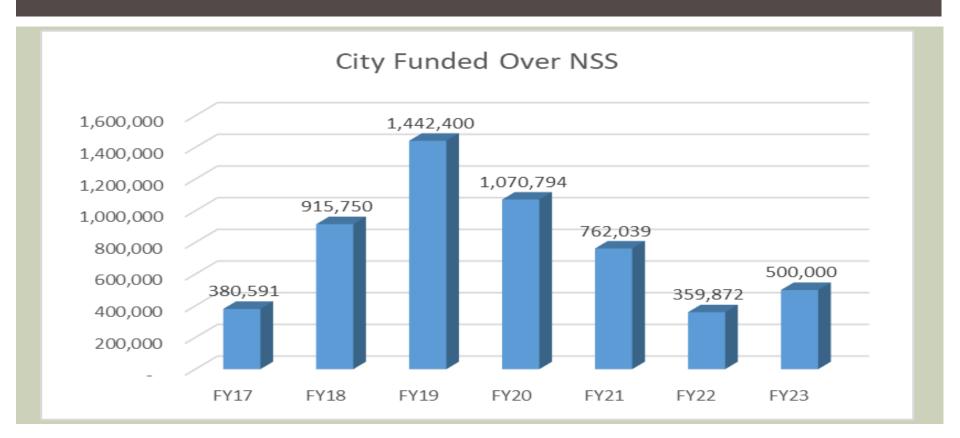

The proposed budget also funds our schools over Minimum Net School Spending ("MNSS") for the sixth  $(6^{th})$  year in a row.

Our revenue sources continue to remain stable, with the Commonwealth restoring our Chapter 70 funding to pre-pandemic levels, unrestricted local government aid coming in higher than anticipated, and as has been the City's practice in the past, local receipt revenue was budgeted at ninety-four percent (94%) of the past three years average, in order to utilize conservative estimates.