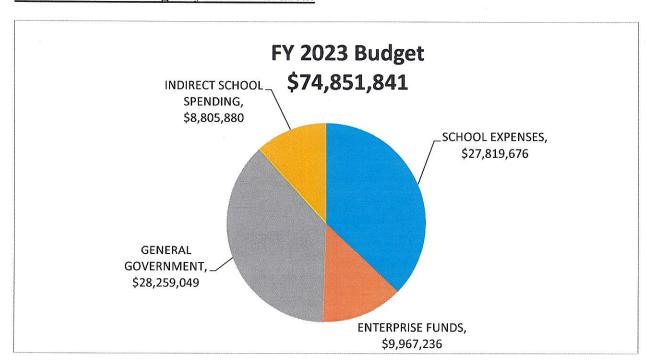

- 10718 An Order to Raise and Appropriate \$23,188,101.03 for the Various Departments for the Expense Budget for the Fiscal Year 2023. (Submitted by the Mayor and City Auditor on June 6, 2022. See Item #10702; In the City Council and Referred to Committee of the Whole, 6/6/2022)
- 10719 An Order to Raise and Appropriate \$13,610,641.08 for the Various Departments for the Salary & Labor Budgets for Fiscal Year 2023. (Submitted by the Mayor and City Auditor on June 6, 2022. See Item #10702; In the City Council and Referred to Committee of the Whole, 6/6/2022)
- 10720 An Order Appropriating \$81,266.34 from Available Funds Parking Meter Receipts Reserved to Fiscal Year 2023 City Treasurer, Parking Meter Clerk Salary and Parking Meter Maintenance; DPW Parking Meter Maintenance; and Parking Meter Patrol. (Submitted by the Mayor and City Auditor on June 6, 2022. See Item #10702; In the City Council and Referred to Committee of the Whole, 6/6/2022)
- 10721 An Order to Raise and Appropriate \$27,819,676.29 for the School Department Budget for Fiscal Year 2023. (Submitted by the Mayor and City Auditor on June 6, 2022. See Item #10702; In the City Council and Referred to Committee of the Whole, 6/6/2022)
- 10722 An Order Appropriating \$9,967,235.62 from Available Enterprise Funds Receipts Reserved for Fiscal Year 2023 Sewer, Water, Golf, Landfill Closure, and Solid Waste Enterprise Funds. (Submitted by the Mayor and City Auditor on June 6, 2022. See Item #10702; In the City Council and Referred to Committee of the Whole, 6/6/2022)