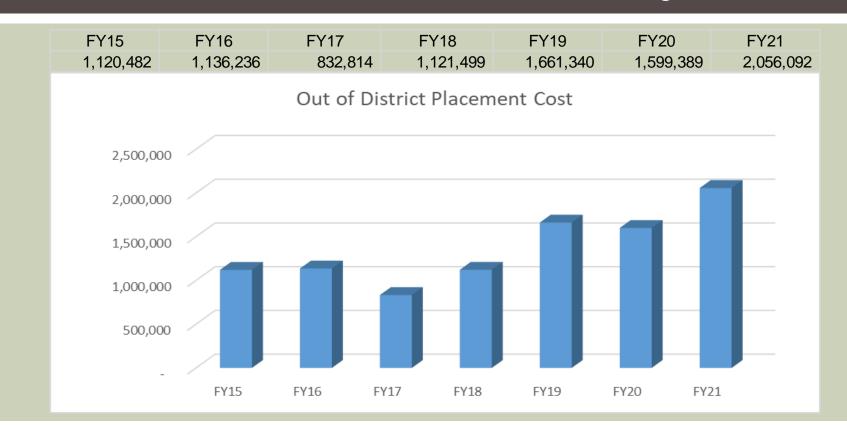

|
| Note: This estimate is based on stable employment within the school do                                                   | epartment. If there is a | change in the s     | taff, |                 |                  |                                                        |
| the figures will have to be recalculated.                                                                                |                          |                     |       |                 |                  |                                                        |



# FY 2023

# Level Services Budget Presentation



# 10702 FY2023 School Budget-Revised 6-7-2022

# CHANGING DEMOGRAPHICS



# STUDENTS LEAVING DISTRICT

# Gardner Students not in Gardner Schools = Higher Expenses



# STUDENTS LEAVING DISTRICT STUDENTS LEAVING DISTRICT Gardner Students not in Gardner Schools = Higher Expenses



# STUDENTS LEAVING DISTRICT STUDENTS LEAVING DISTRICT Gardner Students not in Gardner Schools = Higher Expenses



# Student Opportunity Act

GPS Meeting on March 2, 2020, with over 50 stakeholders.

# Identified Student Populations that have the largest gaps as compared to all students:

- Students with disabilities (Academic/Social Emotional Learning)
- English Learners (Academic)
- Economically disadvantaged students (Academic)
- Hispanic/Latinx (Social Emotional Learning)
- African American (Social Emotional Learning)

# Student Opportunity Act: Commitments

#### Identified Student Populations that have the largest gaps as compared to all students:

- 1. Students with di