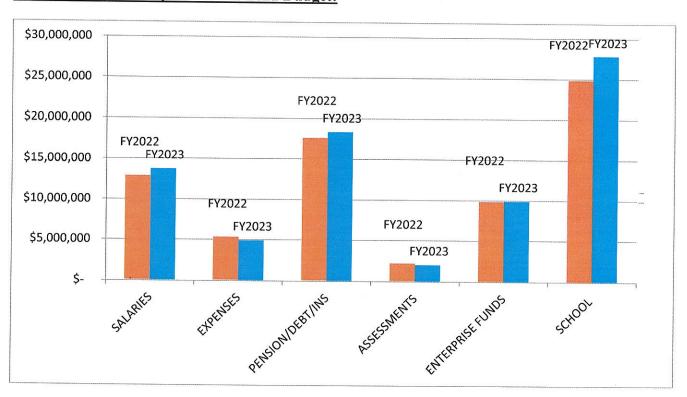

# Fiscal Year 2023 Budget by functional area:

FY 2023 General Government by Functional Area:

FY 2023 Budget Compared to FY 2021 Budget: