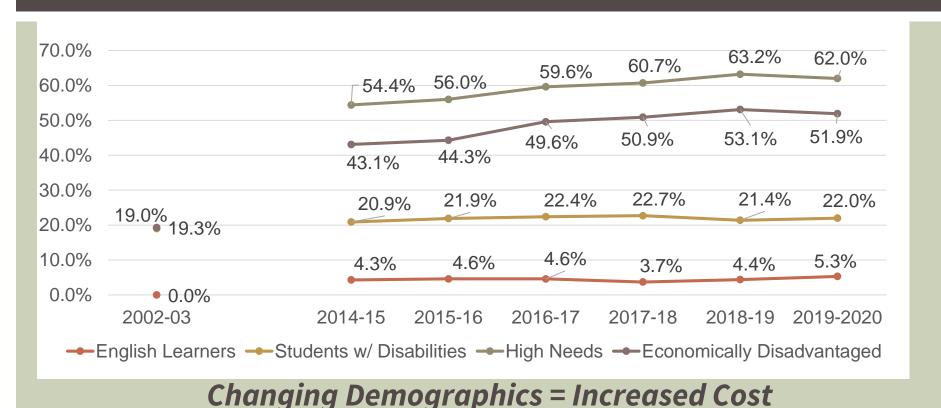

|       |                 |                  |                                                        |
| Note: This estimate is based on stable employment within the school do                                                   | epartment. If there is a | change in the s     | taff, |                 |                  |                                                        |
| the figures will have to be recalculated.                                                                                |                          |                     |       |                 |                  |                                                        |



# FY 2023

# Level Services Budget Presentation



# 10702 FY2023 School Budget-Revised 6-7-2022

# CHANGING DEMOGRAPHICS



# STUDENTS LEAVING DISTRICT

# Gardner Students not in Gardner Schools = Higher Expenses



# STUDENTS LEAVING DISTRICT STUDENTS LEAVING DISTRICT Gardner Students not in Gardner Schools = Higher Expenses



# STUDENTS LEAVING DISTRICT STUDENTS LEAVING DISTRICT Gardner Students not in Gardner Schools = Higher Expenses



# Student Opportunity Act

GPS Meeting on March 2, 2020, with over 50 stakeholders.

# Identified Student Populations that have the largest gaps as compared to all students:

- Students with disabilities (Academic/Social Emotional Learning)
- English Learners (Academic)
- Economically disadvantaged students (Academic)
- Hispanic/Latinx (Social Emotional Learning)
- African American (Social Emotional Learning)

# Student Opportunity Act: Commitments

#### Identified Studen