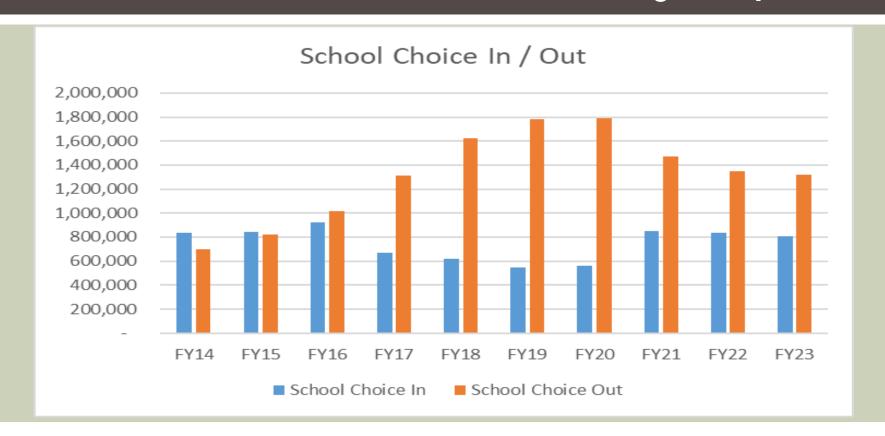

The proposed budget also funds our schools over Minimum Net School Spending ("MNSS") for the sixth  $(6^{th})$  year in a row.

Our revenue sources continue to remain stable, with the Commonwealth restoring our Chapter 70 funding to pre-pandemic levels, unrestricted local government aid coming in higher than anticipated, and as has been the City's practice in the past, local receipt revenue was budgeted at ninety-four percent (94%) of the past three years average, in order to utilize conservative estimates.