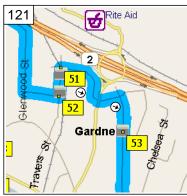

VTEQ. © 2012 Tele Atlas North America, Inc. All rights reserved. Tele Atlas and Page 14 Tele Atlas North America are trademarks of Tele Atlas, Inc. @ 2012 by Applied Geographic Solutions. All rights reserved. Portions @ Copyright 2012 by Woodall Publications Corp. All rights reserved.



18.9 mi 9:16 AM Road name changes to Glenwood St for 0.3 mi



9:17 AM 19.1 mi Turn LEFT (East) onto Tracey St for 174 yds



9:18 AM 19.2 mi Turn LEFT (North) onto S Main St for 142 yds



9:19 AM 19.3 mi At 268 S Main St, Gardner, MA 01440 [268 S Main St, Gardner, MA 01440], return South on S Main St for 142 yds



9:19 AM 19.4 mi At 233 S Main St, Gardner, MA 01440 [233 S Main St, Gardner, MA 01440], return North on S Main St for 142 yds



9:19 AM 19.5 mi Turn RIGHT (East) onto Victoria St for 0.2 mi



9:20 AM 19.6 mi Road name changes to Olney St for 109 yds



9:21 AM 19.7 mi Turn RIGHT (South) onto Summer St for 0.1 mi



9:22 AM 19.8 mi At 152 Summer St, Gardner, MA 01440 [152 Summer St, Gardner, MA 01440], stay on Summer St (South) for 0.3 mi

Copyright © and (P) 1988–2012 Microsoft Corporation and/or its suppliers. All rights reserved. http://www.microsoft.com/streets/ Certain mapping and direction data © 2012 NAVTEQ. All rights reserved. The Data for areas of Canada includes information taken with permission from Canadian authorities, including: © Her Majesty the Queen in Right of Canada, © Queen's Printer for Ontario. NAVTEQ and NAVTEQ ON BOARD are trademarks of NAVTEQ. © 2012 Tele Atlas North America, Inc. All rights reserved. Tele Atlas and Page 15 Tele Atlas North America ar