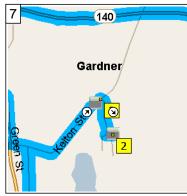

8:07 AM 2.5 mi At roundabout, take the FIRST exit onto MacLachlan Way for 0.1 mi

8:07 AM 2.6 mi At 112 Kelton St, Gardner, MA 01440 [112 Kelton St, Gardner, MA 01440], turn LEFT (South-West) onto Kelton St for 0.3 mi