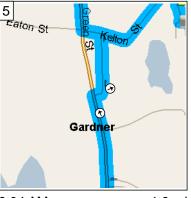

8:02 AM 0.7 mi At roundabout, take the THIRD exit onto Green St for 1.1 mi

8:04 AM 1.9 mi Turn RIGHT (East) onto Kelton St for 0.2 mi

8:05 AM 2.1 mi Turn RIGHT to stay on Kelton St for 0.3 mi

8:06 AM 2.3 mi Turn RIGHT (South-East) onto MacLachlan Way for 174 yds