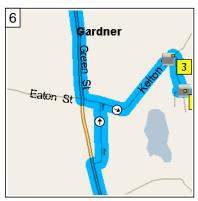

8:02 AM 0.7 mi At roundabout, take the THIRD exit onto Green St for 1.1 mi

8:04 AM 1.9 mi Turn RIGHT (East) onto Kelton St for 0.2 mi

8:05 AM 2.1 mi Turn RIGHT to stay on Kelton St for 0.3 mi

8:06 AM 2.3 mi Turn RIGHT (South-East) onto MacLachlan Way for 174 yds

8:07 AM 2.4 mi At roundabout, take the THIRD exit onto Victory Ln for 54 yds

8:07 AM 2.5 mi At 3 Victory Ln, Gardner, MA 01440 [3 Victory Ln, Gardner, MA 01440], return East on Victory Ln for 21 yds

Copyright © and (P) 1988–2012 Microsoft Corporation and/or its suppliers. All rights reserved. http://www.microsoft.com/streets/ Certain mapping and direction data © 2012 NAVTEQ. All rights reserved. The Data for areas of Canada includes information taken with permission from Canadian authorities, including: © Her Majesty the Queen in Right of Canada, © Queen's Printer for Ontario. NAVTEQ and NAVTEQ ON BOARD are trademarks of NAVTEQ. © 2012 Tele Atlas North America, Inc. All rights reserved. Tele Atlas and Tele Atlas North America are trademarks of Tele Atlas, Inc. © 2012 by Applied Geographic Solutions. All rights reserved. Portions © Copyright 2012 by Woodall Publications Corp. All rights reserved.