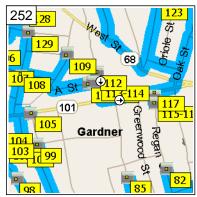

rved. Tele Atlas and Page 30 Tele Atlas North America are trademarks of Tele Atlas, Inc. @ 2012 by Applied Geographic Solutions. All rights reserved. Portions @ Copyright 2012 by Woodall Publications Corp. All rights reserved.



10:48 AM 39.7 mi Arrive 16 A St, Gardner, MA 01440 [16 A St, Gardner, MA 01440]



10:48 AM 39.7 mi At 16 A St, Gardner, MA 01440 [16 A St, Gardner, MA 01440], turn LEFT (East) onto A St, then immediately turn LEFT (North) onto Jean St for 98 yds



10:49 AM 39.7 mi At 44 Jean St, Gardner, MA 01440 [44 Jean St, Gardner, MA 01440], stay on Jean St (South) for 43 yds



10:49 AM 39.8 mi Arrive 11 A St, Gardner, MA 01440 [11 A St, Gardner, MA 01440]



10:49 AM 39.8 mi At 15 A St, Gardner, MA 01440 [15 A St, Gardner, MA 01440], keep STRAIGHT onto Jean St for 87 yds



10:49 AM 39.8 mi Turn LEFT (East) onto RT-101 [Parker St] for 0.2 mi



10:50 AM 40.0 mi Turn RIGHT (South) onto Regan St for 54 yds



 10:51 AM
 40.0 mi

 Arrive 24 Regan St, Gardner,

 MA 01440 [24 Regan St,

 Gardner, MA 01440]



10:51 AM40.0 miAt 24 Regan St, Gardner, MA01440 [24 Regan St, Gardner,MA 01440], turn LEFT (North)onto Regan St for 43 yds

Copyright © and (P) 1988–2012 Microsoft Corporation and/or its suppliers. All rights reserved. http://www.microsoft.com/streets/ Certain mapping and direction data © 2012 NAVTEQ. All rights reserved. The Data for areas of Canada includes information taken with permission from Canadian authorities, including: © Her Majesty the Queen in Right of Canada, © Queen's Printer for Ontario. NAVTEQ and NAVTEQ on BOARD are trademarks of NAVTEQ. ©