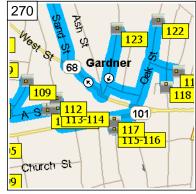

10:56 AM 40.8 mi Turn RIGHT (West) onto Way St for 174 yds

10:57 AM 40.9 mi Turn RIGHT (North) onto Monadnock St for 0.2 mi

10:58 AM 41.1 mi At 144 Monadnock St, Gardner, MA 01440 [144 Monadnock St, Gardner, MA 01440], return South on Monadnock St for 0.2 mi

10:58 AM 41.3 mi Turn RIGHT (North-West) onto RT-68 [West St] for 0.1 mi

10:59 AM 41.5 mi Turn RIGHT (North) onto Sand St for 0.5 mi

11:01 AM41.9 miRoad name changes toRacette St [Racette Ave] for 43yds

11:01 AM 41.9 mi Turn RIGHT (East) onto Norman St for 131 yds

11:02 AM 42.0 mi At 40 Norman St, Gardner, MA 01440 [40 Norman St, Gardner, MA 01440], return West on Norman St for 109 yds

11:02 AM 42.1 mi At 21 Norman St, Gardner, MA 01440 [21 Norman St, Gardner, MA 01440], stay on Norman St (West) for 65 yds