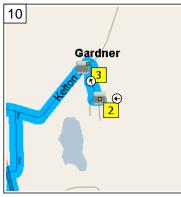

8:07 AM 2.5 mi At roundabout, take the FIRST exit onto MacLachlan Way for 0.1 mi

8:07 AM 2.6 mi At 112 Kelton St, Gardner, MA 01440 [112 Kelton St, Gardner, MA 01440], turn LEFT (South-West) onto Kelton St for 0.3 mi