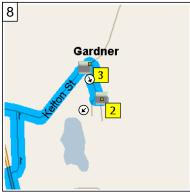

8:02 AM 0.7 mi At roundabout, take the THIRD exit onto Green St for 1.1 mi

8:04 AM 1.9 mi Turn RIGHT (East) onto Kelton St for 0.2 mi

8:05 AM 2.1 mi Turn RIGHT to stay on Kelton St for 0.3 mi

8:06 AM 2.3 mi Turn RIGHT (South-East) onto MacLachlan Way for 174 yds

8:07 AM 2.4 mi At roundabout, take the THIRD exit onto Victory Ln for 54 yds

8:07 AM 2.5 mi At 3 Victory Ln, Gardner, MA 01440 [3 Victory Ln, Gardner, MA 01440], return East on Victory Ln for 21 yds

Copyright © and (P) 1988–2012 Microsoft Corporation and/or its suppliers. All rights reserved. http://www.microsoft.com/streets/ Certain mapping and direction data © 2012 NAVTEQ. All rights reserved. The Data for areas of Canada includes information taken with permission from Canadian authorities, including: © Her Majesty the Queen in Right of Canada, © Queen's Printer for Ontario. NAVTEQ and NAVTEQ ON BOARD are trademarks of NAVTEQ. © 2012 Tele Atlas North America, Inc. All rights reserved. Tele Atlas and Tele Atlas North America are trademarks of Tele Atlas, Inc. © 2012 by Applied Geographic Solutions. All rights reserved. Portions © Copyright 2012 by Woodall Publications Corp. All rights reserved.