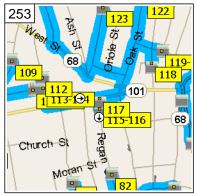

Tele Atlas, Inc. @ 2012 by Applied Geographic Solutions. All rights reserved. Portions @ Copyright 2012 by Woodall Publications Corp. All rights reserved.



10:48 AM 39.7 mi Arrive 16 A St, Gardner, MA 01440 [16 A St, Gardner, MA 01440]



10:48 AM 39.7 mi At 16 A St, Gardner, MA 01440 [16 A St, Gardner, MA 01440], turn LEFT (East) onto A St, then immediately turn LEFT (North) onto Jean St for 98 yds



10:49 AM 39.7 mi At 44 Jean St, Gardner, MA 01440 [44 Jean St, Gardner, MA 01440], stay on Jean St (South) for 43 yds



10:49 AM 39.8 mi Arrive 11 A St, Gardner, MA 01440 [11 A St, Gardner, MA 01440]



10:49 AM 39.8 mi At 15 A St, Gardner, MA 01440 [15 A St, Gardner, MA 01440], keep STRAIGHT onto Jean St for 87 yds



10:49 AM 39.8 mi Turn LEFT (East) onto RT-101 [Parker St] for 0.2 mi



10:50 AM 40.0 mi Turn RIGHT (South) onto Regan St for 54 yds



 10:51 AM
 40.0 mi

 Arrive 24 Regan St, Gardner,

 MA 01440 [24 Regan St,

 Gardner, MA 01440]



10:51 AM40.0 miAt 24 Regan St, Gardner, MA01440 [24 Regan St, Gardner,MA 01440], turn LEFT (North)onto Regan St for 43 yds

Copyright © and (P) 1988–2012 Microsoft Corporation and/or its suppliers. All rights reserved. http://www.microsoft.com/streets/ Certain mapping and direction data © 2012 NAVTEQ. All rights reserved. The Data for areas of Canada includes information taken with permission from Canadian authorities, including: © Her Majesty the Queen in Right of Canada, © Queen's Printer for Ontario. NAVTEQ and NAVTEQ on BOARD are trademarks of NAVTEQ. © 2012 Tele Atlas North America, Inc. All rights reserved. Tele Atlas and