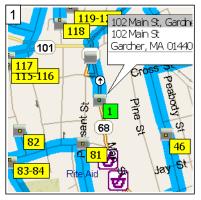

## GardnerYardSale052122

51.4 miles; 3 hours, 41 minutes

Copyright © and (P) 1988–2012 Microsoft Corporation and/or its suppliers. All rights reserved. http://www.microsoft.com/streets/ Certain mapping and direction data © 2012 NAVTEQ. All rights reserved. The Data for areas of Canada includes information taken with permission from Canadian authorities, including: © Her Majesty the Queen in Right of Canada, © Queen's Printer for Ontario. NAVTEQ and NAVTEQ ON BOARD are trademarks of NAVTEQ. © 2012 Tele Atlas North America, Inc. All rights reserved. Tele Atlas and Tele Atlas North America are trademarks of Tele Atlas, Inc. © 2012 by Applied Geographic Solutions. All rights reserved. Portions © Copyright 2012 by Woodall Publications Corp. All rights reserved.

8:00 AM 0.0 mi Depart 102 Main St, Gardner, MA 01440 [102 Main St, Gardner, MA 01440] on RT-68 [Main St] (North) for 0.1 mi

8:00 AM 0.1 mi Keep STRAIGHT onto Central St for 32 yds

8:00 AM 0.2 mi Turn RIGHT (North-East) onto RT-101 [Central St] for 0.5 mi