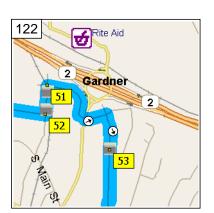

ed. Tele Atlas and Page 14 Tele Atlas North America are trademarks of Tele Atlas, Inc. @ 2012 by Applied Geographic Solutions. All rights reserved. Portions @ Copyright 2012 by Woodall Publications Corp. All rights reserved.



18.9 mi 9:16 AM Road name changes to Glenwood St for 0.3 mi



9:17 AM 19.1 mi Turn LEFT (East) onto Tracey St for 174 yds



9:18 AM 19.2 mi Turn LEFT (North) onto S Main St for 142 yds



9:19 AM 19.3 mi At 268 S Main St, Gardner, MA 01440 [268 S Main St, Gardner, MA 01440], return South on S Main St for 142 yds



9:19 AM 19.4 mi At 233 S Main St, Gardner, MA 01440 [233 S Main St, Gardner, MA 01440], return North on S Main St for 142 yds



9:19 AM 19.5 mi Turn RIGHT (East) onto Victoria St for 0.2 mi



9:20 AM 19.6 mi Road name changes to Olney St for 109 yds



9:21 AM 19.7 mi Turn RIGHT (South) onto Summer St for 0.1 mi



9:22 AM 19.8 mi At 152 Summer St, Gardner, MA 01440 [152 Summer St, Gardner, MA 01440], stay on Summer St (South) for 0.3 mi

Copyright © and (P) 1988–2012 Microsoft Corporation and/or its suppliers. All rights reserved. http://www.microsoft.com/streets/ Certain mapping and direction data © 2012 NAVTEQ. All rights reserved. The Data for areas of Canada includes information taken with permission from Canadian authorities, including: © Her Majesty the Queen in Right of Canada, © Queen's Printer for Ontario. NAVTEQ and NAVTEQ ON BOARD are trademarks of NAVTEQ. © 2012 Tele Atlas North America, Inc. All rights reserved. Tele Atlas and Page 15 Tele Atlas North America are trademarks of Tele Atlas, Inc. © 2012 by Applied Geographic