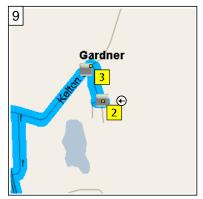

8:07 AM 2.4 mi At roundabout, take the THIRD exit onto Victory Ln for 54 yds

8:07 AM 2.5 mi At 3 Victory Ln, Gardner, MA 01440 [3 Victory Ln, Gardner, MA 01440], return East on Victory Ln for 21 yds

Copyright © and (P) 1988–2012 Microsoft Corporation and/or its suppliers. All rights reserved. http://www.microsoft.com/streets/ Certain mapping and direction data © 2012 NAVTEQ. All rights reserved. The Data for areas of Canada includes information taken with permission from Canadian authorities, including: © Her Majesty the Queen in Right of Canada, © Queen's Printer for Ontario. NAVTEQ and NAVTEQ ON BOARD are trademarks of NAVTEQ. © 2012 Tele Atlas North America, Inc. All rights reserved. Tele Atlas and Tele Atlas North America are trademarks of Tele Atlas, Inc. © 2012 by Applied Geographic Solutions. All rights reserved. Portions © Copyright 2012 by Woodall Publications Corp. All rights reserved.

8:07 AM 2.5 mi At roundabout, take the FIRST exit onto MacLachlan Way for 0.1 mi

8:07 AM 2.6 mi At 112 Kelton St, Gardner, MA 01440 [112 Kelton St, Gardner, MA 01440], turn LEFT (South-West) onto Kelton St for 0.3 mi