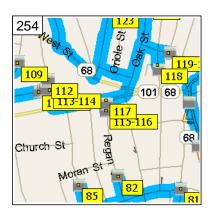

hts reserved. Portions @ Copyright 2012 by Woodall Publications Corp. All rights reserved.



10:48 AM 39.7 mi Arrive 16 A St, Gardner, MA 01440 [16 A St, Gardner, MA 01440]



10:48 AM 39.7 mi At 16 A St, Gardner, MA 01440 [16 A St, Gardner, MA 01440], turn LEFT (East) onto A St, then immediately turn LEFT (North) onto Jean St for 98 yds



10:49 AM 39.7 mi At 44 Jean St, Gardner, MA 01440 [44 Jean St, Gardner, MA 01440], stay on Jean St (South) for 43 yds



10:49 AM 39.8 mi Arrive 11 A St, Gardner, MA 01440 [11 A St, Gardner, MA 01440]



10:49 AM 39.8 mi At 15 A St, Gardner, MA 01440 [15 A St, Gardner, MA 01440], keep STRAIGHT onto Jean St for 87 yds



10:49 AM 39.8 mi Turn LEFT (East) onto RT-101 [Parker St] for 0.2 mi



10:50 AM 40.0 mi Turn RIGHT (South) onto Regan St for 54 yds



 10:51 AM
 40.0 mi

 Arrive 24 Regan St, Gardner,

 MA 01440 [24 Regan St,

 Gardner, MA 01440]



10:51 AM40.0 miAt 24 Regan St, Gardner, MA01440 [24 Regan St, Gardner,MA 01440], turn LEFT (North)onto Regan St for 43 yds

Copyright © and (P) 1988–2012 Microsoft Corporation and/or its suppliers. All rights reserved. http://www.microsoft.com/streets/ Certain mapping and direction data © 2012 NAVTEQ. All rights reserved. The Data for areas of Canada includes information taken with permission from Canadian authorities, including: © Her Majesty the Queen in Right of Canada, © Queen's Printer for Ontario. NAVTEQ and NAVTEQ on BOARD are trademarks of NAVTEQ. © 2012 Tele Atlas North America, Inc. All rights reserved. Tele Atlas and Tele Atlas North America are trademarks of Tele Atlas, Inc. © 2