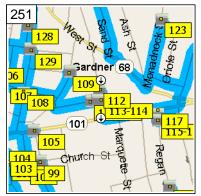

or Ontario. NAVTEQ and NAVTEQ ON BOARD are trademarks of NAVTEQ. © 2012 Tele Atlas North America, Inc. All rights reserved. Tele Atlas and Page 30 Tele Atlas North America are trademarks of Tele Atlas, Inc. @ 2012 by Applied Geographic Solutions. All rights reserved. Portions @ Copyright 2012 by Woodall Publications Corp. All rights reserved.



10:48 AM 39.7 mi Arrive 16 A St, Gardner, MA 01440 [16 A St, Gardner, MA 01440]



10:48 AM 39.7 mi At 16 A St, Gardner, MA 01440 [16 A St, Gardner, MA 01440], turn LEFT (East) onto A St, then immediately turn LEFT (North) onto Jean St for 98 yds



10:49 AM 39.7 mi At 44 Jean St, Gardner, MA 01440 [44 Jean St, Gardner, MA 01440], stay on Jean St (South) for 43 yds



10:49 AM 39.8 mi Arrive 11 A St, Gardner, MA 01440 [11 A St, Gardner, MA 01440]



10:49 AM 39.8 mi At 15 A St, Gardner, MA 01440 [15 A St, Gardner, MA 01440], keep STRAIGHT onto Jean St for 87 yds



10:49 AM 39.8 mi Turn LEFT (East) onto RT-101 [Parker St] for 0.2 mi



10:50 AM 40.0 mi Turn RIGHT (South) onto Regan St for 54 yds



 10:51 AM
 40.0 mi

 Arrive 24 Regan St, Gardner,

 MA 01440 [24 Regan St,

 Gardner, MA 01440]



10:51 AM40.0 miAt 24 Regan St, Gardner, MA01440 [24 Regan St, Gardner,MA 01440], turn LEFT (North)onto Regan St for 43 yds

Copyright © and (P) 1988–2012 Microsoft Corporation and/or its suppliers. All rights reserved. http://www.microsoft.com/streets/ Certain mapping and direction data © 2012 NAVTEQ. All rights reserved. The Data for areas of Canada includes information taken with permission from Canadian authorities, including: © Her Majes