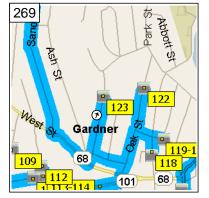

10:56 AM 40.8 mi Turn RIGHT (West) onto Way St for 174 yds

10:57 AM 40.9 mi Turn RIGHT (North) onto Monadnock St for 0.2 mi

10:58 AM 41.1 mi At 144 Monadnock St, Gardner, MA 01440 [144 Monadnock St, Gardner, MA 01440], return South on Monadnock St for 0.2 mi

10:58 AM 41.3 mi Turn RIGHT (North-West) onto RT-68 [West St] for 0.1 mi

10:59 AM 41.5 mi Turn RIGHT (North) onto Sand St for 0.5 mi

11:01 AM41.9 miRoad name changes toRacette St [Racette Ave] for 43yds