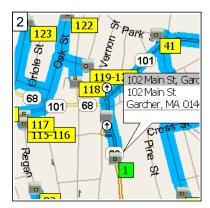

## GardnerYardSale052122

51.4 miles; 3 hours, 41 minutes

Copyright © and (P) 1988–2012 Microsoft Corporation and/or its suppliers. All rights reserved. http://www.microsoft.com/streets/ Certain mapping and direction data © 2012 NAVTEQ. All rights reserved. The Data for areas of Canada includes information taken with permission from Canadian authorities, including: © Her Majesty the Queen in Right of Canada, © Queen's Printer for Ontario. NAVTEQ and NAVTEQ ON BOARD are trademarks of NAVTEQ. © 2012 Tele Atlas North America, Inc. All rights reserved. Tele Atlas and Tele Atlas North America are trademarks of Tele Atlas, Inc. © 2012 by Applied Geographic Solutions. All rights reserved. Portions © Copyright 2012 by Woodall Publications Corp. All rights reserved.

8:00 AM 0.0 mi Depart 102 Main St, Gardner, MA 01440 [102 Main St, Gardner, MA 01440] on RT-68 [Main St] (North) for 0.1 mi

8:00 AM 0.1 mi Keep STRAIGHT onto Central St for 32 yds

8:00 AM 0.2 mi Turn RIGHT (North-East) onto RT-101 [Central St] for 0.5 mi