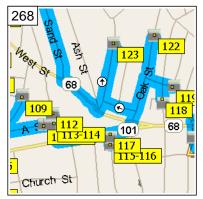

10:51 AM 40.0 mi At 10 Regan St, Gardner, MA 01440 [10 Regan St, Gardner, MA 01440], turn RIGHT (East) onto RT-101 [Parker St] for 109 yds

10:51 AM 40.1 mi Turn LEFT (North) onto RT-101 [RT-68] for 32 yds

10:51 AM 40.1 mi Keep STRAIGHT onto Oak St for 0.1 mi

10:52 AM 40.2 mi Turn RIGHT (East) onto Richmond St, then immediately turn RIGHT (South) onto Graham St for 164 yds

10:53 AM 40.3 mi At 40 Graham St, Gardner, MA 01440 [40 Graham St, Gardner, MA 01440], return North on Graham St for 76 yds

10:54 AM 40.4 mi Turn RIGHT (East) onto Richmond St for 54 yds

10:54 AM 40.4 mi Arrive 51 Richmond St, Gardner, MA 01440 [51 Richmond St, Gardner, MA 01440]

10:54 AM 40.4 mi Arrive 51 Richmond St, Gardner, MA 01440 [51 Richmond St, Gardner, MA 01440]

10:54 AM 40.4 mi At 52 Richmond St, Gardner, MA 01440 [52 Richmond St, Gardner, MA 01440], turn RIGHT (West) onto Richmond St for 142 yds

10:54 AM 40.5 mi Turn RIGHT (North) onto Oak St for 0.1 mi

10:55 AM 40.6 mi At 148 Oak St, Gardner, MA 01440 [148 Oak St, Gardner, MA 01440], return South on Oak St for 0.2 mi