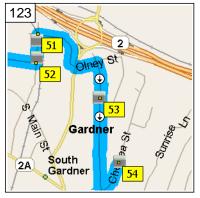

ks of Tele Atlas, Inc. @ 2012 by Applied Geographic Solutions. All rights reserved. Portions @ Copyright 2012 by Woodall Publications Corp. All rights reserved.



18.9 mi 9:16 AM Road name changes to Glenwood St for 0.3 mi



9:17 AM 19.1 mi Turn LEFT (East) onto Tracey St for 174 yds



9:18 AM 19.2 mi Turn LEFT (North) onto S Main St for 142 yds



9:19 AM 19.3 mi At 268 S Main St, Gardner, MA 01440 [268 S Main St, Gardner, MA 01440], return South on S Main St for 142 yds



9:19 AM 19.4 mi At 233 S Main St, Gardner, MA 01440 [233 S Main St, Gardner, MA 01440], return North on S Main St for 142 yds



9:19 AM 19.5 mi Turn RIGHT (East) onto Victoria St for 0.2 mi



9:20 AM 19.6 mi Road name changes to Olney St for 109 yds



9:21 AM 19.7 mi Turn RIGHT (South) onto Summer St for 0.1 mi



9:22 AM 19.8 mi At 152 Summer St, Gardner, MA 01440 [152 Summer St, Gardner, MA 01440], stay on Summer St (South) for 0.3 mi

Copyright © and (P) 1988–2012 Microsoft Corporation and/or its suppliers. All rights reserved. http://www.microsoft.com/streets/ Certain mapping and direction data © 2012 NAVTEQ. All rights reserved. The Data for areas of Canada includes information taken with permission from Canadian authorities, including: © Her Majesty the Queen in Right of Canada, © Queen's Printer for Ontario. NAVTEQ and NAVTEQ ON BOARD are trademarks of NAVTEQ. © 2012 Tele Atlas North America, Inc. All rights reserved. Tele Atlas and Page 15 Tele Atlas North America are trademarks of Tele Atlas, Inc. © 2012 by Applied Geographic Solutions. All rights reserved. Portions © Copyright 2012 by Wo