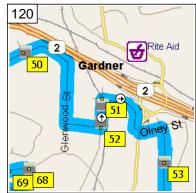

nter for Ontario. NAVTEQ and NAVTEQ ON BOARD are trademarks of NAVTEQ. © 2012 Tele Atlas North America, Inc. All rights reserved. Tele Atlas and Page 14 Tele Atlas North America are trademarks of Tele Atlas, Inc. @ 2012 by Applied Geographic Solutions. All rights reserved. Portions @ Copyright 2012 by Woodall Publications Corp. All rights reserved.



18.9 mi 9:16 AM Road name changes to Glenwood St for 0.3 mi



9:17 AM 19.1 mi Turn LEFT (East) onto Tracey St for 174 yds



9:18 AM 19.2 mi Turn LEFT (North) onto S Main St for 142 yds



9:19 AM 19.3 mi At 268 S Main St, Gardner, MA 01440 [268 S Main St, Gardner, MA 01440], return South on S Main St for 142 yds



9:19 AM 19.4 mi At 233 S Main St, Gardner, MA 01440 [233 S Main St, Gardner, MA 01440], return North on S Main St for 142 yds



9:19 AM 19.5 mi Turn RIGHT (East) onto Victoria St for 0.2 mi



9:20 AM 19.6 mi Road name changes to Olney St for 109 yds



9:21 AM 19.7 mi Turn RIGHT (South) onto Summer St for 0.1 mi



9:22 AM 19.8 mi At 152 Summer St, Gardner, MA 01440 [152 Summer St, Gardner, MA 01440], stay on Summer St (South) for 0.3 mi

Copyright © and (P) 1988–2012 Microsoft Corporation and/or its suppliers. All rights reserved. http://www.microsoft.com/streets/ Certain mapping and direction data © 2012 NAVTEQ. All rights reserved. The Data for areas of Canada includes information taken with permission from Canadian authorities, including: © Her Majesty the Queen in Right of Canada, © Queen's Printer for Ontario. NAVTEQ and NAVTEQ ON BOARD are trademarks of NAVTEQ. © 2012 Tele Atlas North America, Inc. All ri