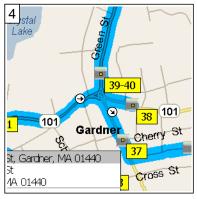

8:00 AM 0.0 mi Depart 102 Main St, Gardner, MA 01440 [102 Main St, Gardner, MA 01440] on RT-68 [Main St] (North) for 0.1 mi

8:00 AM 0.1 mi Keep STRAIGHT onto Central St for 32 yds

8:00 AM 0.2 mi Turn RIGHT (North-East) onto RT-101 [Central St] for 0.5 mi

8:02 AM 0.7 mi At roundabout, take the THIRD exit onto Green St for 1.1 mi

8:04 AM 1.9 mi Turn RIGHT (East) onto Kelton St for 0.2 mi

8:05 AM 2.1 mi Turn RIGHT to stay on Kelton St for 0.3 mi

8:06 AM 2.3 mi Turn RIGHT (South-East) onto MacLachlan Way for 174 yds