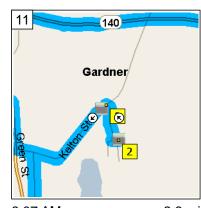

8:02 AM 0.7 mi At roundabout, take the THIRD exit onto Green St for 1.1 mi

8:04 AM 1.9 mi Turn RIGHT (East) onto Kelton St for 0.2 mi

8:05 AM 2.1 mi Turn RIGHT to stay on Kelton St for 0.3 mi

8:06 AM 2.3 mi Turn RIGHT (South-East) onto MacLachlan Way for 174 yds