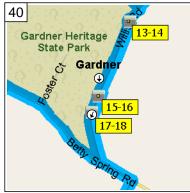

8:25 AM 8.0 mi Turn RIGHT (South-West) onto Willis Rd for 0.3 mi

8:26 AM 8.2 mi Turn RIGHT (North-West) onto Brook Ln for 0.1 mi

8:27 AM 8.4 mi At 75 Brook Ln, Gardner, MA 01440 [75 Brook Ln, Gardner, MA 01440], return East on Brook Ln for 0.1 mi

8:28 AM 8.5 mi Turn RIGHT (South-West) onto Willis Rd for 87 yds

Copyright © and (P) 1988-2012 Microsoft Corporation and/or its suppliers. All rights reserved. http://www.microsoft.com/streets/

8:28 AM 8.5 mi Arrive 162 Willis Rd, Gardner, MA 01440 [162 Willis Rd, Gardner, MA 01440]

8:28 AM 8.5 mi At 162 Willis Rd, Gardner, MA 01440 [162 Willis Rd, Gardner, MA 01440], bear RIGHT (South) onto Willis Rd for 0.3 mi

8:29 AM 8.8 mi Arrive 76 Willis Rd, Gardner, MA 01440 [76 Willis Rd, Gardner, MA 01440]

8:29 AM 8.8 mi At 76 Willis Rd, Gardner, MA 01440 [76 Willis Rd, Gardner, MA 01440], bear RIGHT (South) onto Willis Rd for 0.1 mi

8:29 AM 9.0 mi Arrive 57 Willis Rd, Gardner, MA 01440 [57 Willis Rd, Gardner, MA 01440]

8:29 AM 9.0 mi At 57 Willis Rd, Gardner, MA 01440 [57 Willis Rd, Gardner, MA 01440], bear RIGHT (South) onto Willis Rd for 0.1 mi

8:30 AM 9.1 mi Bear LEFT (East) onto Betty Spring Rd for 0.1 mi

8:31 AM 9.2 Turn RIGHT (South) onto Saunders St for 0.2 mi