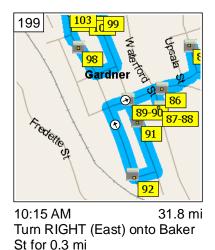

10:14 AM 31.4 mi At 171 Leamy St, Gardner, MA 01440 [171 Leamy St, Gardner, MA 01440], stay on Leamy St (South) for 0.1 mi

10:14 AM 31.6 mi Turn RIGHT (West) onto 5th St for 109 yds

10:15 AM 31.6 mi At 223 Barthel Ave, Gardner, MA 01440 [223 Barthel Ave, Gardner, MA 01440], turn RIGHT (North) onto Barthel Ave for 0.2 mi

10:17 AM Turn RIGHT (South) onto Greenwood St for 0.4 mi

10:18 AM 32.6 mi Bear RIGHT (South) onto Pleasant St for 0.2 mi

Copyright © and (P) 1988-2012 Microsoft Corporation and/or its suppliers. All rights reserved. http://www.microsoft.com/streets/