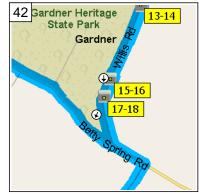

8:25 AM 8.0 mi Turn RIGHT (South-West) onto Willis Rd for 0.3 mi

8:26 AM 8.2 mi Turn RIGHT (North-West) onto Brook Ln for 0.1 mi

8:27 AM 8.4 mi At 75 Brook Ln, Gardner, MA 01440 [75 Brook Ln, Gardner, MA 01440], return East on Brook Ln for 0.1 mi

8:28 AM 8.5 mi Turn RIGHT (South-West) onto Willis Rd for 87 yds

Copyright © and (P) 1988-2012 Microsoft Corporation and/or its suppliers. All rights reserved. http://www.microsoft.com/streets/

8:28 AM 8.5 mi Arrive 162 Willis Rd, Gardner, MA 01440 [162 Willis Rd, Gardner, MA 01440]

8:28 AM 8.5 mi At 162 Willis Rd, Gardner, MA 01440 [162 Willis Rd, Gardner, MA 01440], bear RIGHT (South) onto Willis Rd for 0.3 mi

8:29 AM 8.8 mi Arrive 76 Willis Rd, Gardner, MA 01440 [76 Willis Rd, Gardner, MA 01440]

8:29 AM 8.8 mi At 76 Willis Rd, Gardner, MA 01440 [76 Willis Rd, Gardner, MA 01440], bear RIGHT (South) onto Willis Rd for 0.1 mi

8:29 AM 9.0 mi Arrive 57 Willis Rd, Gardner, MA 01440 [57 Willis Rd, Gardner, MA 01440]

8:29 AM 9.0 mi At 57 Willis Rd, Gardner, MA 01440 [57 Willis Rd, Gardner, MA 01440], bear RIGHT (South) onto Willis Rd for 0.1 mi

8:30 AM 9.1 mi Bear LEFT (East) onto Betty Spring Rd for 0.1 mi

8:31 AM 9.2 Turn RIGHT (South) onto Saunders St for 0.2 mi