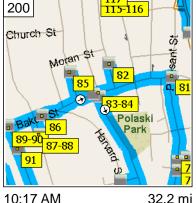

Copyright © and (r) 1986–2012 MICroson Corporation and/or its suppriets. An ingris reserved, mu/www.microson.com/suees/ Certain mapping and direction data © 2012 NAVTEQ, All rights reserved. The Data for areas of Canada includes information taken with permission from Canadian authorities, including: © Her Majesty the Queen in Right of Canada, © Queen's Printer for Ontario. NAVTEQ and NAVTEQ ON BOARD are trademarks of NAVTEQ. © 2012 Tele Atlas North America, Inc. All rights reserved. Tele Atlas and Page 25 Tele Atlas North America are trademarks of Tele Atlas, Inc. @ 2012 by Applied Geographic Solutions. All rights reserved. Portions @ Copyright 2012 by Woodall Publications Corp. All rights reserved.

10:19 AM 32.7 mi Bear RIGHT (West) onto RT-2A [W Broadway] for 0.2 mi

10:20 AM 32.9 mi Turn LEFT (South) onto Talcott Ave for 54 yds

10:21 AM 33.0 mi At 32 Talcott Ave, Gardner, MA 01440 [32 Talcott Ave, Gardner, MA 01440], stay on Talcott Ave (North) for 43 yds