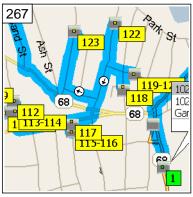

11:09 AM 42.9 mi Turn LEFT (North-West) onto RT-68 [West St] for 0.4 mi

11:10 AM 43.4 mi Turn LEFT (South-West) onto Keyes Rd for 0.2 mi

11:11 AM 43.6 mi Turn RIGHT to stay on Keyes Rd for 142 yds

11:11 AM 43.7 mi Arrive 90 Keyes Rd, Gardner, MA 01440 [90 Keyes Rd, Gardner, MA 01440]

11:11 AM 43.7 mi At 90 Keyes Rd, Gardner, MA 01440 [90 Keyes Rd, Gardner, MA 01440], turn LEFT (East) onto Keyes Rd for 0.3 mi

Copyright © and (P) 1988–2012 Microsoft Corporation and/or its suppliers. All rights reserved. http://www.microsoft.com/streets/