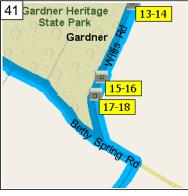

8:25 AM 8.0 mi Turn RIGHT (South-West) onto Willis Rd for 0.3 mi

8:26 AM 8.2 mi Turn RIGHT (North-West) onto Brook Ln for 0.1 mi

8:27 AM 8.4 mi At 75 Brook Ln, Gardner, MA 01440 [75 Brook Ln, Gardner, MA 01440], return East on Brook Ln for 0.1 mi

8:28 AM 8.5 mi Turn RIGHT (South-West) onto Willis Rd for 87 yds

Copyright © and (P) 1988-2012 Microsoft Corporation and/or its suppliers. All rights reserved. http://www.microsoft.com/streets/

8:28 AM 8.5 mi Arrive 162 Willis Rd, Gardner, MA 01440 [162 Willis Rd, Gardner, MA 01440]

8:28 AM 8.5 mi At 162 Willis Rd, Gardner, MA 01440 [162 Willis Rd, Gardner, MA 01440], bear RIGHT (South) onto Willis Rd for 0.3 mi

8:29 AM 8.8 mi Arrive 76 Willis Rd, Gardner, MA 01440 [76 Willis Rd, Gardner, MA 01440]

8:29 AM 8.8 mi At 76 Willis Rd, Gardner, MA 01440 [76 Willis Rd, Gardner, MA 01440], bear RIGHT (South) onto Willis Rd for 0.1 mi

8:29 AM 9.0 mi Arrive 57 Willis Rd, Gardner, MA 01440 [57 Willis Rd, Gardner, MA 01440]

8:29 AM 9.0 mi At 57 Willis Rd, Gardner, MA 01440 [57 Willis Rd, Gardner, MA 01440], bear RIGHT (South) onto Willis Rd for 0.1 mi

8:30 AM 9.1 mi Bear LEFT (East) onto Betty Spring Rd for 0.1 mi

8:31 AM 9.2 Turn RIGHT (South) onto Saunders St for 0.2 mi