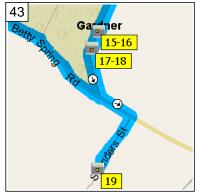

8:29 AM 9.0 mi At 57 Willis Rd, Gardner, MA 01440 [57 Willis Rd, Gardner, MA 01440], bear RIGHT (South) onto Willis Rd for 0.1 mi

8:30 AM 9.1 mi Bear LEFT (East) onto Betty Spring Rd for 0.1 mi

8:31 AM 9.2 Turn RIGHT (South) onto Saunders St for 0.2 mi

8:31 AM 9.4 mi At 312 Saunders St, Gardner, MA 01440 [312 Saunders St, Gardner, MA 01440], return North on Saunders St for 0.2 mi

8:32 AM 9.6 mi Turn LEFT (West) onto Betty Spring Rd for 0.7 mi

8:34 AM 10.3 mi At 145 Betty Spring Rd, Gardner, MA 01440 [145 Betty Spring Rd, Gardner, MA 01440], stay on Betty Spring Rd (West) for 0.4 mi

8:34 AM 10.7 mi Turn LEFT (West) onto RT-101 [Pearl St] for 0.1 mi

8:35 AM 10.8 mi Turn LEFT (South) onto Lawrence St, then immediately turn LEFT (East) onto Bickford Hill Rd for 0.7 mi

11.5 mi 8:38 AM Arrive 36 Crestwood Dr, Gardner, MA 01440 [36 Crestwood Dr, Gardner, MA 01440]