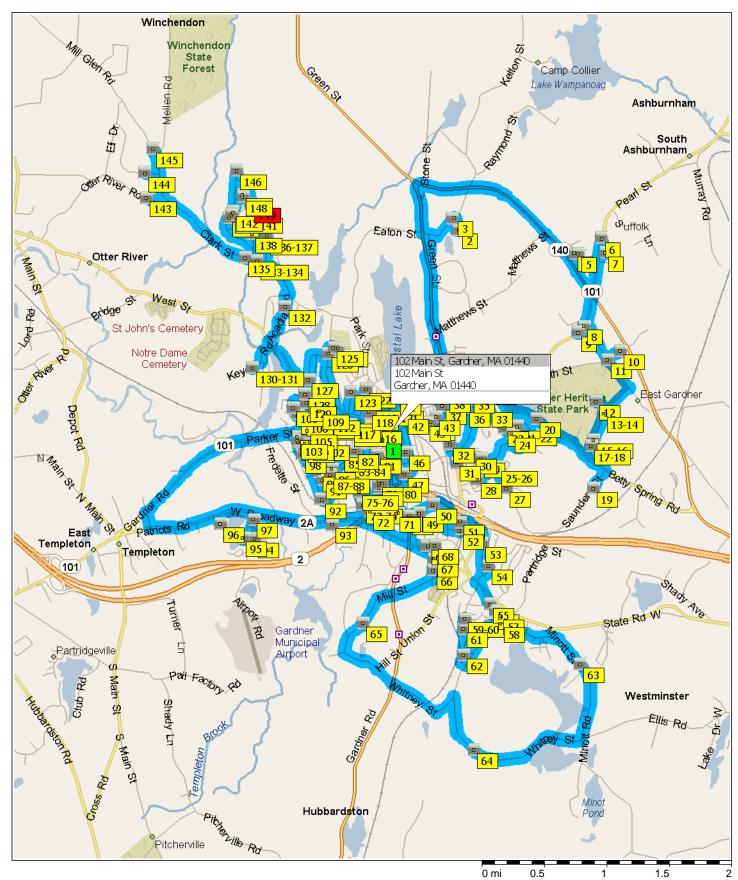

## GardnerYardSale052122

51.4 miles; 3 hours, 41 minutes

Copyright © and (P) 1988–2012 Microsoft Corporation and/or its suppliers. All rights reserved. http://www.microsoft.com/streets/ Certain mapping and direction data © 2012 NAVTEQ. All rights reserved. The Data for areas of Canada includes information taken with permission from Canadian authorities, including: © Her Majesty the Queen in Right of Canada, © Queen's Printer for Ontario. NAVTEQ and NAVTEQ ON BOARD are trademarks of NAVTEQ. © 2012 Tele Atlas North America, Inc. All rights reserved. Tele Atlas and Tele Atlas North America are trademarks of Tele Atlas, Inc. © 2012 by Applied Geographic Solutions. All rights reserved. Portions © Copyright 2012 by Woodall Publications Corp. All rights reserved.

8:00 AM 0.0 mi Depart 102 Main St, Gardner, MA 01440 [102 Main St, Gardner, MA 01440] on RT-68 [Main St] (North) for 0.1 mi

8:00 AM 0.1 mi Keep STRAIGHT onto Central St for 32 yds

8:00 AM 0.2 mi Turn RIGHT (North-East) onto RT-101 [Central St] for 0.5 mi