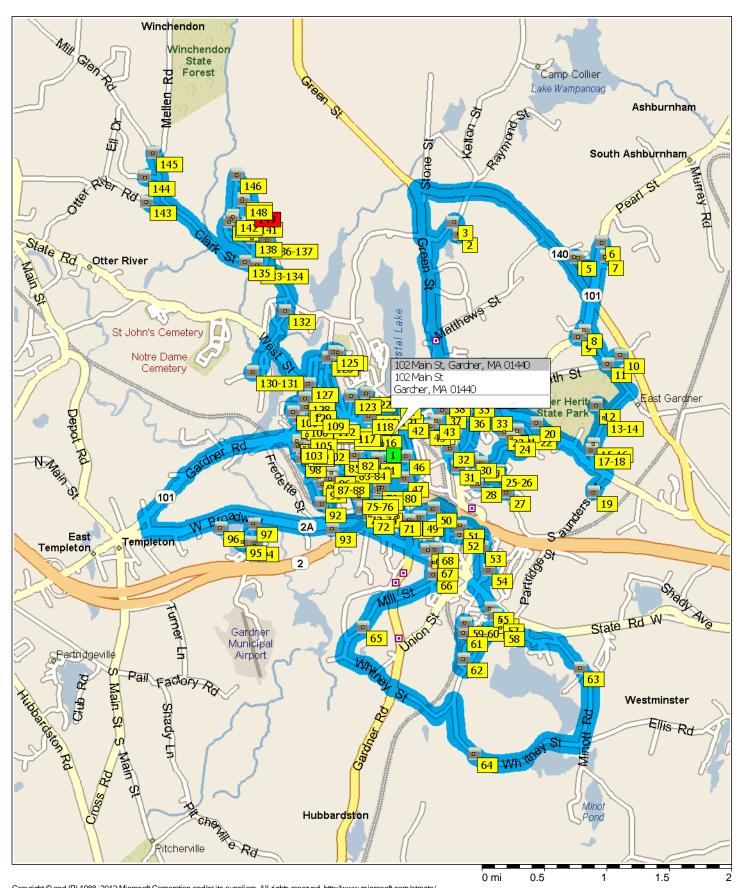

## GardnerYardSale052122

51.4 miles; 3 hours, 41 minutes

Copyright © and (P) 1988–2012 Microsoft Corporation and/or its suppliers. All rights reserved. http://www.microsoft.com/streets/
Certain mapping and direction data © 2012 NAVTEQ. All rights reserved. The Data for areas of Canada includes information taken with permission from Canadian authorities, including: © Her Majesty the Queen in Right of Canada, © Queen's Printer for Ontario. NAVTEQ and NAVTEQ ON BOARD are trademarks of NAVTEQ. © 2012 Tele Atlas North America, Inc. All rights reserved. Tele Atlas North America are trademarks of Tele Atlas, Inc. © 2012 by Applied Geographic Solutions. All rights reserved. Portions © Copyright 2012 by W oodall Publications Corp. All rights reserved.

| 8:00 AM | 0.0 mi | 1 Depart 102 Main St, Gardner, MA 01440 [102 Main St, Gardner, MA 01440] on RT-68 [Main St] (North) for 0.1 mi              |
|---------|--------|-----------------------------------------------------------------------------------------------------------------------------|
| 8:00 AM | 0.1 mi | Keep STRAIGHT onto Central St for 32 yds                                                                                    |
| 8:00 AM | 0.2 mi | Turn RIGHT (North-East) onto RT-101 [Central St] for 0.5 mi                                                                 |
| 8:02 AM | 0.7 mi | At roundabout, take the THIRD exit onto Green St for 1.1 mi                                                                 |
| 8:04 AM | 1.9 mi | Turn RIGHT (East) onto Kelton St for 0.2 mi                                                                                 |
| 8:05 AM | 2.1 mi | Turn RIGHT to stay on Kelton St for 0.3 mi                                                                                  |
| 8:06 AM | 2.3 mi | Turn RIGHT (South-East) onto MacLachlan Way for 174 yds                                                                     |
| 8:07 AM | 2.4 mi | At roundabout, take the THIRD exit onto Victory Ln for 54 yds                                                               |
| 8:07 AM | 2.5 mi | 2 At 3 Victory Ln, Gardner, MA 01440 [3 Victory Ln, Gardner, MA 01440], return East on Victory Ln for 21 yds                |
| 8:07 AM | 2.5 mi | At roundabout, take the FIRST exit onto MacLachlan Way for 0.1 mi                                                           |
| 8:07 AM | 2.6 mi | 3 At 112 Kelton St, Gardner, MA 01440 [112 Kelton St, Gardner, MA 01440], turn LEFT (South-West) onto Kelton St for 0.3 mi  |
| 8:08 AM | 2.9 mi | Road name changes to Eaton St for 98 yds                                                                                    |
| 8:08 AM | 2.9 mi | Turn RIGHT (North) onto Green St for 0.4 mi                                                                                 |
| 8:09 AM | 3.3 mi | Keep RIGHT onto Local road(s) for 131 yds                                                                                   |
| 8:10 AM | 3.4 mi | Bear RIGHT (East) onto RT-140 for 1.8 mi                                                                                    |
| 8:12 AM | 5.2 mi | Turn LEFT (North) onto RT-101 [Pearl St] for 0.2 mi                                                                         |
| 8:13 AM | 5.4 mi | Turn LEFT (West) onto Pearly Ln for 0.2 mi                                                                                  |
| 8:14 AM | 5.6 mi | 4 At 96 Pearly Ln, Gardner, MA 01440 [96 Pearly Ln, Gardner, MA 01440], return South on Pearly Ln for 32 yds                |
| 8:14 AM | 5.7 mi | Turn LEFT (East) onto Myles Circle for 43 yds                                                                               |
| 8:15 AM | 5.7 mi | 5 At 26 Myles Cir, Gardner, MA 01440 [26 Myles Cir, Gardner, MA 01440], return West on Myles Circle for 43 yds              |
| 8:15 AM | 5.7 mi | Turn LEFT (South-East) onto Pearly Ln for 0.2 mi                                                                            |
| 8:16 AM | 5.9 mi | Turn LEFT (North) onto RT-101 [Pearl St] for 0.2 mi                                                                         |
| 8:17 AM | 6.1 mi | 6 At 785 Pearl St, Gardner, MA 01440 [785 Pearl St, Gardner, MA 01440], return South on RT-101 [Pearl St] for 0.1 mi        |
| 8:17 AM | 6.3 mi | Turn LEFT (East) onto Meadowbrook Ln for 87 yds                                                                             |
| 8:18 AM | 6.3 mi | 7 At 36 Meadowbrook Ln, Gardner, MA 01440 [36 Meadowbrook Ln, Gardner, MA 01440], return West on Meadowbrook Ln for 76 yds  |
| 8:18 AM | 6.4 mi | Turn LEFT (South) onto RT-101 [Pearl St] for 0.6 mi                                                                         |
| 8:20 AM | 7.0 mi | 8 At 514 Pearl St, Gardner, MA 01440 [514 Pearl St, Gardner, MA 01440], stay on RT-101 [Pearl St] (South-West) for 109 yds  |
| 8:20 AM | 7.0 mi | 9 At 15 Robert Dr, Gardner, MA 01440 [15 Robert Dr, Gardner, MA 01440], turn LEFT (East) onto Carter Rd for 0.1 mi          |
| 8:21 AM | 7.1 mi | Turn RIGHT (South) onto Chapel St for 0.3 mi                                                                                |
| 8:22 AM | 7.4 mi | Turn LEFT (North-East) onto Smith St for 0.1 mi                                                                             |
| 8:23 AM | 7.6 mi | 10 At 342 Smith St, Gardner, MA 01440 [342 Smith St, Gardner, MA 01440], return West on Smith St for 0.1 mi                 |
| 8:24 AM | 7.7 mi | 11 At 120 Chapel St, Gardner, MA 01440 [120 Chapel St, Gardner, MA 01440], turn LEFT (South-East) onto Chapel St for 0.3 mi |

| 8:25 AM | 8.0 mi  | Turn RIGHT (South-West) onto Willis Rd for 0.3 mi                                                                                                                                           |
|---------|---------|---------------------------------------------------------------------------------------------------------------------------------------------------------------------------------------------|
| 8:26 AM | 8.2 mi  | Turn RIGHT (North-West) onto Brook Ln for 0.1 mi                                                                                                                                            |
| 8:27 AM | 8.4 mi  | 12 At 75 Brook Ln, Gardner, MA 01440 [75 Brook Ln, Gardner, MA 01440], return East on Brook Ln for 0.1 mi                                                                                   |
| 8:28 AM | 8.5 mi  | Turn RIGHT (South-West) onto Willis Rd for 87 yds                                                                                                                                           |
| 8:28 AM | 8.5 mi  | 13 Arrive 162 Willis Rd, Gardner, MA 01440 [162 Willis Rd, Gardner, MA 01440]                                                                                                               |
| 8:28 AM | 8.5 mi  | 14 At 162 Willis Rd, Gardner, MA 01440 [162 Willis Rd, Gardner, MA 01440], bear RIGHT (South) onto Willis Rd for 0.3 mi                                                                     |
| 8:29 AM | 8.8 mi  | 15 Arrive 76 Willis Rd, Gardner, MA 01440 [76 Willis Rd, Gardner, MA 01440]                                                                                                                 |
| 8:29 AM | 8.8 mi  | 16 At 76 Willis Rd, Gardner, MA 01440 [76 Willis Rd, Gardner, MA 01440], bear RIGHT (South) onto Willis Rd for 0.1 mi                                                                       |
| 8:29 AM | 9.0 mi  | 17 Arrive 57 Willis Rd, Gardner, MA 01440 [57 Willis Rd, Gardner, MA 01440]                                                                                                                 |
| 8:29 AM | 9.0 mi  | 18 At 57 Willis Rd, Gardner, MA 01440 [57 Willis Rd, Gardner, MA 01440], bear RIGHT (South) onto Willis Rd for 0.1 mi                                                                       |
| 8:30 AM | 9.1 mi  | Bear LEFT (East) onto Betty Spring Rd for 0.1 mi                                                                                                                                            |
| 8:31 AM | 9.2 mi  | Turn RIGHT (South) onto Saunders St for 0.2 mi                                                                                                                                              |
| 8:31 AM | 9.4 mi  | 19 At 312 Saunders St, Gardner, MA 01440 [312 Saunders St, Gardner, MA 01440], return North on Saunders St for 0.2 mi                                                                       |
| 8:32 AM | 9.6 mi  | Turn LEFT (West) onto Betty Spring Rd for 0.7 mi                                                                                                                                            |
| 8:34 AM | 10.3 mi | 20 At 145 Betty Spring Rd, Gardner, MA 01440 [145 Betty Spring Rd, Gardner, MA 01440], stay on Betty Spring Rd (West) for 0.4 mi                                                            |
| 8:34 AM | 10.7 mi | Turn LEFT (West) onto RT-101 [Pearl St] for 0.1 mi                                                                                                                                          |
| 8:35 AM | 10.8 mi | Turn LEFT (South) onto Lawrence St, then immediately turn LEFT (East) onto Bickford Hill Rd for 0.7 mi                                                                                      |
| 8:38 AM | 11.5 mi | 21 Arrive 36 Crestwood Dr, Gardner, MA 01440 [36 Crestwood Dr, Gardner, MA 01440]                                                                                                           |
| 8:38 AM | 11.5 mi | 22 At 36 Crestwood Dr, Gardner, MA 01440 [36 Crestwood Dr, Gardner, MA 01440], bear LEFT (South-East) onto Bickford Hill Rd for 0.3 mi                                                      |
| 8:39 AM | 11.8 mi | 23 At 126 Bickford Hill Rd, Gardner, MA 01440 [126 Bickford Hill Rd, Gardner, MA 01440], return East on Bickford Hill Rd for 142 yds                                                        |
| 8:39 AM | 11.8 mi | 24 At 2 Crestwood Dr, Gardner, MA 01440 [2 Crestwood Dr, Gardner, MA 01440], turn LEFT (North-East) onto Crestwood Dr for 0.5 mi                                                            |
| 8:41 AM | 12.4 mi | Road name changes to Highfield Rd for 0.1 mi                                                                                                                                                |
| 8:42 AM | 12.5 mi | Road name changes to Hospital Hill Rd for 0.1 mi                                                                                                                                            |
| 8:42 AM | 12.6 mi | Turn LEFT (South-East) onto Temple St for 0.1 mi                                                                                                                                            |
| 8:43 AM | 12.7 mi | Turn LEFT (North-East) onto Chapman Park for 76 yds                                                                                                                                         |
| 8:44 AM | 12.8 mi | 25 Arrive 15 Chapman Park, Gardner, MA 01440 [15 Chapman Park, Gardner, MA 01440]                                                                                                           |
| 8:44 AM | 12.8 mi | 26 At 15 Chapman Park, Gardner, MA 01440 [15 Chapman Park, Gardner, MA 01440], bear RIGHT (South-West) onto Chapman Park, then immediately turn LEFT (South-East) onto Temple St for 0.2 mi |
| 8:45 AM | 13.0 mi | 27 At 286 Temple St, Gardner, MA 01440 [286 Temple St, Gardner, MA 01440], return North on Temple St for 0.2 mi                                                                             |
| 8:45 AM | 13.2 mi | Turn LEFT (West) onto Lennon St for 0.1 mi                                                                                                                                                  |
| 8:46 AM | 13.3 mi | At 80 Lennon St, Gardner, MA 01440 [80 Lennon St, Gardner, MA 01440], return East on Lennon St for 0.1 mi                                                                                   |

Lennon St for 0.1 mi

| 8:47 AM | 13.5 mi | Turn LEFT (North-West) onto Temple St for 0.1 mi                                                                                   |
|---------|---------|------------------------------------------------------------------------------------------------------------------------------------|
| 8:48 AM | 13.6 mi | 29 At 127 Temple St, Gardner, MA 01440 [127 Temple St, Gardner, MA 01440], stay on Temple St (West) for 131 yds                    |
| 8:48 AM | 13.7 mi | 30 At 89 Temple St, Gardner, MA 01440 [89 Temple St, Gardner, MA 01440], stay on Temple St (West) for 0.1 mi                       |
| 8:48 AM | 13.8 mi | Turn LEFT (South) onto Elm St for 153 yds                                                                                          |
| 8:49 AM | 13.9 mi | 31 At 256 Elm St, Gardner, MA 01440 [256 Elm St, Gardner, MA 01440], return North on Elm St for 153 yds                            |
| 8:49 AM | 14.0 mi | Turn LEFT (West) onto Temple St, then immediately turn RIGHT (North) onto Rich St for 153 yds                                      |
| 8:50 AM | 14.1 mi | 32 At 21 Rich St, Gardner, MA 01440 [21 Rich St, Gardner, MA 01440], stay on Rich St (South) for 98 yds                            |
| 8:51 AM | 14.1 mi | Turn LEFT (East) onto Temple St for 54 yds                                                                                         |
| 8:51 AM | 14.1 mi | Keep LEFT onto Lawrence St for 0.5 mi                                                                                              |
| 8:53 AM | 14.6 mi | Turn RIGHT (East) onto Bickford Hill Rd for 0.1 mi                                                                                 |
| 8:54 AM | 14.8 mi | 33 At 47 Bickford Hill Rd, Gardner, MA 01440 [47 Bickford Hill Rd, Gardner, MA 01440], return North on Bickford Hill Rd for 0.1 mi |
| 8:54 AM | 14.9 mi | Turn RIGHT (North) onto Lawrence St, then immediately turn RIGHT (East) onto RT-101 [Pearl St] for 0.1 mi                          |
| 8:56 AM | 15.0 mi | Turn LEFT (North) onto Catherine St for 98 yds                                                                                     |
| 8:56 AM | 15.0 mi | 34 At 60 Catherine St, Gardner, MA 01440 [60 Catherine St, Gardner, MA 01440], return South on Catherine St for 98 yds             |
| 8:57 AM | 15.1 mi | Turn RIGHT (West) onto RT-101 [Pearl St] for 0.2 mi                                                                                |
| 8:58 AM | 15.3 mi | 35 At 173 Pearl St, Gardner, MA 01440 [173 Pearl St, Gardner, MA 01440], stay on RT-101 [Pearl St] (East) for 32 yds               |
| 8:58 AM | 15.3 mi | Turn RIGHT (South) onto Comee St for 0.1 mi                                                                                        |
| 8:59 AM | 15.4 mi | Turn RIGHT (West) onto Edgell St for 142 yds                                                                                       |
| 8:59 AM | 15.5 mi | 36 At 124 Edgell St, Gardner, MA 01440 [124 Edgell St, Gardner, MA 01440], stay on Edgell St (West) for 0.2 mi                     |
| 9:00 AM | 15.7 mi | Turn RIGHT (North) onto Elm St for 98 yds                                                                                          |
| 9:01 AM | 15.7 mi | 37 At 66 Elm St, Gardner, MA 01440 [66 Elm St, Gardner, MA 01440], stay on Elm St (North) for 0.1 mi                               |
| 9:01 AM | 15.9 mi | At roundabout, take the FIRST exit onto RT-101 [Pearl St] for 153 yds                                                              |
| 9:01 AM | 15.9 mi | 38 At 48 Pearl St, Gardner, MA 01440 [48 Pearl St, Gardner, MA 01440], return West on RT-101 [Pearl St] for 153 yds                |
| 9:02 AM | 16.0 mi | At roundabout, take the FIRST exit onto Green St for 120 yds                                                                       |
| 9:02 AM | 16.1 mi | 39 Arrive 28 Green St, Gardner, MA 01440 [28 Green St, Gardner, MA 01440]                                                          |
| 9:02 AM | 16.1 mi | 40 At 28 Green St, Gardner, MA 01440 [28 Green St, Gardner, MA 01440], road name changes to Green St for 87 yds                    |
| 9:02 AM | 16.1 mi | At roundabout, take the FIRST exit onto RT-101 [Central St] for 0.3 mi                                                             |
| 9:03 AM | 16.4 mi | Bear RIGHT (West) onto Park St for 87 yds                                                                                          |
| 9:03 AM | 16.5 mi | 41 At 17 Park St, Gardner, MA 01440 [17 Park St, Gardner, MA 01440], return East on Park St for 87 yds                             |
| 9:04 AM | 16.5 mi | Turn RIGHT (West) onto RT-101 [Central St], then immediately turn LEFT (South) onto Maple St for 0.2 mi                            |

| 9:05 AM | 16.7 mi | 42 At 80 Maple St, Gardner, MA 01440 [80 Maple St, Gardner, MA 01440], stay on Maple St (South) for 174 yds                                                       |
|---------|---------|-------------------------------------------------------------------------------------------------------------------------------------------------------------------|
| 9:05 AM | 16.8 mi | Turn LEFT (East) onto Cross St for 0.2 mi                                                                                                                         |
| 9:07 AM | 17.0 mi | Turn LEFT (North) onto Chestnut St for 65 yds                                                                                                                     |
| 9:07 AM | 17.1 mi | 43 At 123 Chestnut St, Gardner, MA 01440 [123 Chestnut St, Gardner, MA 01440], stay on Chestnut St (South) for 54 yds                                             |
| 9:07 AM | 17.1 mi | Turn RIGHT (West) onto Cross St for 87 yds                                                                                                                        |
| 9:08 AM | 17.2 mi | 44 At 79 Cross St, Gardner, MA 01440 [79 Cross St, Gardner, MA 01440], stay on Cross St (West) for 65 yds                                                         |
| 9:08 AM | 17.2 mi | 45 At 99 Cross St, Gardner, MA 01440 [99 Cross St, Gardner, MA 01440], stay on Cross St (West) for 0.2 mi                                                         |
| 9:09 AM | 17.4 mi | Turn LEFT (South) onto Washington St for 0.2 mi                                                                                                                   |
| 9:10 AM | 17.6 mi | 46 At 117 Washington St, Gardner, MA 01440 [117 Washington St, Gardner, MA 01440], stay on Washington St (South) for 0.2 mi                                       |
| 9:10 AM | 17.8 mi | Turn RIGHT (West) onto Logan St for 98 yds                                                                                                                        |
| 9:11 AM | 17.8 mi | 47 At 330 Pine St, Gardner, MA 01440 [330 Pine St, Gardner, MA 01440], turn LEFT (South) onto Pine St, then immediately turn RIGHT (West) onto Main St for 0.1 mi |
| 9:12 AM | 18.0 mi | Merge onto RT-68 [Main St] for 142 yds                                                                                                                            |
| 9:12 AM | 18.0 mi | Take Local road(s) (LEFT) onto RT-68 [Timpany Blvd] for 0.2 mi                                                                                                    |
| 9:13 AM | 18.2 mi | Bear RIGHT (South) onto Local road(s) for 65 yds                                                                                                                  |
| 9:13 AM | 18.3 mi | At roundabout, take the SECOND exit onto Local road(s) for 0.2 mi towards RT-68 S / Holden / Airport / Hubbardston                                                |
| 9:13 AM | 18.4 mi | Bear RIGHT (South) onto RT-68 [Timpany Blvd] for 120 yds                                                                                                          |
| 9:13 AM | 18.5 mi | Turn LEFT (East) onto Conant St for 76 yds                                                                                                                        |
| 9:14 AM | 18.6 mi | 48 At 3 Jackson Hill Rd, Gardner, MA 01440 [3 Jackson Hill Rd, Gardner, MA 01440], stay on Conant St (East) for 131 yds                                           |
| 9:14 AM | 18.6 mi | Turn RIGHT (South-East) onto Sylvan Rd for 43 yds                                                                                                                 |
| 9:15 AM | 18.7 mi | 49 At 51 Sylvan Rd, Gardner, MA 01440 [51 Sylvan Rd, Gardner, MA 01440], stay on Sylvan Rd (West) for 32 yds                                                      |
| 9:15 AM | 18.7 mi | Turn RIGHT (East) onto Conant St for 0.1 mi                                                                                                                       |
| 9:16 AM | 18.8 mi | 50 At 65 Conant St, Gardner, MA 01440 [65 Conant St, Gardner, MA 01440], stay on Conant St (East) for 87 yds                                                      |
| 9:16 AM | 18.9 mi | Road name changes to Glenwood St for 0.3 mi                                                                                                                       |
| 9:17 AM | 19.1 mi | Turn LEFT (East) onto Tracey St for 174 yds                                                                                                                       |
| 9:18 AM | 19.2 mi | Turn LEFT (North) onto S Main St for 142 yds                                                                                                                      |
| 9:19 AM | 19.3 mi | 51 At 268 S Main St, Gardner, MA 01440 [268 S Main St, Gardner, MA 01440], return South on S Main St for 142 yds                                                  |
| 9:19 AM | 19.4 mi | 52 At 233 S Main St, Gardner, MA 01440 [233 S Main St, Gardner, MA 01440], return North on S Main St for 142 yds                                                  |
| 9:19 AM | 19.5 mi | Turn RIGHT (East) onto Victoria St for 0.2 mi                                                                                                                     |
| 9:20 AM | 19.6 mi | Road name changes to Olney St for 109 yds                                                                                                                         |
| 9:21 AM | 19.7 mi | Turn RIGHT (South) onto Summer St for 0.1 mi                                                                                                                      |
| 9:22 AM | 19.8 mi | 53 At 152 Summer St, Gardner, MA 01440 [152 Summer St, Gardner, MA 01440], stay on Summer St (South) for 0.3 mi                                                   |
|         |         |                                                                                                                                                                   |

| 9:22 AM | 20.1 mi | Turn LEFT (East) onto Chelsea St for 174 yds                                                                                     |
|---------|---------|----------------------------------------------------------------------------------------------------------------------------------|
| 9:23 AM | 20.2 mi | At 96 Chelsea St, Gardner, MA 01440 [96 Chelsea St, Gardner, MA 01440], return South on Chelsea St for 0.2 mi                    |
| 9:24 AM | 20.3 mi | Turn LEFT (South-East) onto RT-2A [E Broadway] for 98 yds                                                                        |
| 9:24 AM | 20.4 mi | Turn RIGHT (South) onto High St for 0.2 mi                                                                                       |
| 9:25 AM | 20.6 mi | 55 At 68 High St, Gardner, MA 01440 [68 High St, Gardner, MA 01440], stay on High St (South-East) for 109 yds                    |
| 9:25 AM | 20.6 mi | 56 At 102 High St, Gardner, MA 01440 [102 High St, Gardner, MA 01440], stay on High St (South-East) for 142 yds                  |
| 9:26 AM | 20.7 mi | 57 At 126 High St, Gardner, MA 01440 [126 High St, Gardner, MA 01440], stay on High St (South-East) for 131 yds                  |
| 9:26 AM | 20.8 mi | Turn RIGHT (West) onto Metcalf St for 98 yds                                                                                     |
| 9:26 AM | 20.8 mi | 58 At 21 June St, Gardner, MA 01440 [21 June St, Gardner, MA 01440], stay on Metcalf St (West) for 164 yds                       |
| 9:27 AM | 20.9 mi | Turn LEFT (South) onto Lovewell St for 0.1 mi                                                                                    |
| 9:28 AM | 21.1 mi | Turn RIGHT (West) onto Donna Ave for 0.1 mi                                                                                      |
| 9:29 AM | 21.2 mi | Road name changes to Prospect St for 0.1 mi                                                                                      |
| 9:29 AM | 21.4 mi | 59 Arrive 59 Jerome Ave, Gardner, MA 01440 [59 Jerome Ave, Gardner, MA 01440]                                                    |
| 9:29 AM | 21.4 mi | 60 At 59 Jerome Ave, Gardner, MA 01440 [59 Jerome Ave, Gardner, MA 01440], road name changes to Prospect St for 142 yds          |
| 9:30 AM | 21.4 mi | 61 At 172 Prospect St, Gardner, MA 01440 [172 Prospect St, Gardner, MA 01440], stay on Prospect St (South) for 65 yds            |
| 9:30 AM | 21.5 mi | Road name changes to Donna Ave for 87 yds                                                                                        |
| 9:30 AM | 21.5 mi | Turn RIGHT (South) onto Ken Dr for 0.2 mi                                                                                        |
| 9:31 AM | 21.7 mi | 62 At 101 Ken Dr, Gardner, MA 01440 [101 Ken Dr, Gardner, MA 01440], stay on Ken Dr (South) for 0.1 mi                           |
| 9:32 AM | 21.8 mi | Turn LEFT (North) onto Lovewell St for 0.4 mi                                                                                    |
| 9:33 AM | 22.2 mi | Turn RIGHT (East) onto Metcalf St for 0.1 mi                                                                                     |
| 9:34 AM | 22.3 mi | Bear RIGHT (East) onto High St for 0.5 mi                                                                                        |
| 9:36 AM | 22.8 mi | Bear RIGHT (South-East) onto Minott St [Minott Rd] for 0.3 mi                                                                    |
| 9:37 AM | 23.0 mi | 63 At 157 Minott St, Gardner, MA 01440 [157 Minott St, Gardner, MA 01440], stay on Minott St [Minott Rd] (South-East) for 0.2 mi |
| 9:38 AM | 23.2 mi | Road name changes to Minott Rd for 0.5 mi                                                                                        |
| 9:39 AM | 23.7 mi | Bear RIGHT (South-West) onto Whitney St for 1.0 mi                                                                               |
| 9:43 AM | 24.7 mi | 64 At 701 Whitney St, Gardner, MA 01440 [701 Whitney St, Gardner, MA 01440], stay on Whitney St (North-West) for 0.2 mi          |
| 9:43 AM | 24.9 mi | Road name changes to Lovewell St for 0.3 mi                                                                                      |
| 9:45 AM | 25.2 mi | Turn LEFT (South-West) onto Adams St for 0.2 mi                                                                                  |
| 9:46 AM | 25.4 mi | Turn RIGHT (North-West) onto Whitney St for 0.9 mi                                                                               |
| 9:49 AM | 26.3 mi | Turn RIGHT (North) onto Mill St for 0.3 mi                                                                                       |
| 9:50 AM | 26.6 mi | 65 At 325 Mill St, Gardner, MA 01440 [325 Mill St, Gardner, MA 01440], stay on Mill St (North-East) for 0.7 mi                   |
| 9:52 AM | 27.3 mi | Turn LEFT (North) onto Winter St for 142 yds                                                                                     |
|         |         |                                                                                                                                  |

| 9:53 AM  | 27.4 mi | 66 At 44 Winter St, Gardner, MA 01440 [44 Winter St, Gardner, MA 01440], stay on Winter St (North) for 0.1 mi                                                                   |
|----------|---------|---------------------------------------------------------------------------------------------------------------------------------------------------------------------------------|
| 9:53 AM  | 27.5 mi | 67 At 11 Winter St, Gardner, MA 01440 [11 Winter St, Gardner, MA 01440], stay on Winter St (North) for 43 yds                                                                   |
| 9:53 AM  | 27.5 mi | Turn LEFT (West) onto RT-2A [W Broadway] for 0.2 mi                                                                                                                             |
| 9:54 AM  | 27.7 mi | Turn RIGHT (East) onto Kendall St for 0.2 mi                                                                                                                                    |
| 9:55 AM  | 27.9 mi | 68 At 80 Kendall St, Gardner, MA 01440 [80 Kendall St, Gardner, MA 01440], return West on Kendall St for 98 yds                                                                 |
| 9:55 AM  | 27.9 mi | 69 At 118 Kendall St, Gardner, MA 01440 [118 Kendall St, Gardner, MA 01440], stay on Kendall St (West) for 0.1 mi                                                               |
| 9:56 AM  | 28.0 mi | Bear RIGHT (West) onto RT-2A [W Broadway], then immediately turn RIGHT (North) onto RT-68 [Timpany Blvd] for 0.3 mi                                                             |
| 9:57 AM  | 28.3 mi | Turn LEFT (West) onto Crawford St for 43 yds                                                                                                                                    |
| 9:58 AM  | 28.4 mi | 70 At 30 Crawford St, Gardner, MA 01440 [30 Crawford St, Gardner, MA 01440], stay on Crawford St (West) for 0.1 mi                                                              |
| 9:58 AM  | 28.5 mi | 71 At 37 Crawford St, Gardner, MA 01440 [37 Crawford St, Gardner, MA 01440], stay on Crawford St (East) for 65 yds                                                              |
| 9:58 AM  | 28.5 mi | Turn RIGHT (South) onto RT-68 [Timpany Blvd] for 0.3 mi                                                                                                                         |
| 9:59 AM  | 28.8 mi | Turn RIGHT (West) onto RT-2A [W Broadway] for 0.5 mi                                                                                                                            |
| 10:00 AM | 29.3 mi | Turn RIGHT (North-East) onto Pleasant St for 0.1 mi                                                                                                                             |
| 10:01 AM | 29.4 mi | Turn RIGHT (East) onto John St for 32 yds                                                                                                                                       |
| 10:02 AM | 29.4 mi | 72 At 63 John St, Gardner, MA 01440 [63 John St, Gardner, MA 01440], return West on John St for 32 yds                                                                          |
| 10:02 AM | 29.4 mi | Turn RIGHT (North) onto Pleasant St, then immediately bear LEFT (North) onto Greenwood St for 109 yds                                                                           |
| 10:03 AM | 29.5 mi | Turn LEFT (West) onto Greenwood PI for 87 yds                                                                                                                                   |
| 10:04 AM | 29.5 mi | 73 Arrive 41 Greenwood PI, Gardner, MA 01440 [41 Greenwood PI, Gardner, MA 01440]                                                                                               |
| 10:04 AM | 29.5 mi | 74 At 41 Greenwood PI, Gardner, MA 01440 [41 Greenwood PI, Gardner, MA 01440], turn RIGHT (North) onto Harvard St for 0.1 mi                                                    |
| 10:04 AM | 29.6 mi | 75 Arrive 56 Harvard St, Gardner, MA 01440 [56 Harvard St, Gardner, MA 01440]                                                                                                   |
| 10:04 AM | 29.6 mi | 76 At 59 Harvard St, Gardner, MA 01440 [59 Harvard St, Gardner, MA 01440], turn LEFT (East) onto Dartmouth St, then immediately turn RIGHT (South) onto Greenwood St for 0.2 mi |
| 10:05 AM | 29.8 mi | Turn LEFT (North-East) onto Pleasant St for 0.2 mi                                                                                                                              |
| 10:06 AM | 30.0 mi | 77 At 441 Pleasant St, Gardner, MA 01440 [441 Pleasant St, Gardner, MA 01440], stay on Pleasant St (North) for 65 yds                                                           |
| 10:06 AM | 30.0 mi | 78 At 424 Pleasant St, Gardner, MA 01440 [424 Pleasant St, Gardner, MA 01440], turn RIGHT (East) onto Dublin St for 153 yds                                                     |
| 10:06 AM | 30.1 mi | 79 Arrive 24 Dublin St, Gardner, MA 01440 [24 Dublin St, Gardner, MA 01440]                                                                                                     |
| 10:06 AM | 30.1 mi | 80 At 24 Dublin St, Gardner, MA 01440 [24 Dublin St, Gardner, MA 01440], turn RIGHT (West) onto Dublin St, then immediately turn RIGHT (North) onto Pleasant St for 0.3 mi      |
| 10:08 AM | 30.4 mi | 81 At 231 Pleasant St, Gardner, MA 01440 [231 Pleasant St, Gardner, MA 01440], turn LEFT (West) onto Baker St for 0.2 mi                                                        |
| 10:08 AM | 30.5 mi | Turn RIGHT (North) onto Regan St for 131 yds                                                                                                                                    |
| 10:09 AM | 30.6 mi | 82 At 201 Regan St, Gardner, MA 01440 [201 Regan St, Gardner, MA 01440], stay on Regan St (South) for 120 yds                                                                   |
|          |         |                                                                                                                                                                                 |

| 10:09 AM | 30.7 mi   | Turn RIGHT (West) onto Baker St for 87 yds                                                                                                                                        |
|----------|-----------|-----------------------------------------------------------------------------------------------------------------------------------------------------------------------------------|
| 10:10 AM | 30.7 mi   | 83 Arrive 134 Baker St, Gardner, MA 01440 [134 Baker St, Gardner, MA 01440]                                                                                                       |
| 10:10 AM | 30.7 mi   | 84 At 139 Greenwood St, Gardner, MA 01440 [139 Greenwood St, Gardner, MA 01440], turn                                                                                             |
| 10.10711 | 00.7 1111 | RIGHT (West) onto Baker St, then immediately turn RIGHT (North) onto Marquette St for 0.1 mi                                                                                      |
| 10:10 AM | 30.9 mi   | 85 At 127 Marquette St, Gardner, MA 01440 [127 Marquette St, Gardner, MA 01440], return South on Marquette St for 142 yds                                                         |
| 10:11 AM | 30.9 mi   | Turn RIGHT (West) onto Baker St for 0.1 mi                                                                                                                                        |
| 10:12 AM | 31.0 mi   | 86 At 226 Baker St, Gardner, MA 01440 [226 Baker St, Gardner, MA 01440], stay on Baker St (West) for 32 yds                                                                       |
| 10:12 AM | 31.1 mi   | Turn LEFT (South) onto Waterford St for 87 yds                                                                                                                                    |
| 10:12 AM | 31.1 mi   | 87 Arrive 159 Waterford St, Gardner, MA 01440 [159 Waterford St, Gardner, MA 01440]                                                                                               |
| 10:12 AM | 31.1 mi   | 88 At 178 Waterford St, Gardner, MA 01440 [178 Waterford St, Gardner, MA 01440], turn RIGHT (North) onto Waterford St, then immediately turn LEFT (West) onto Baker St for 0.1 mi |
| 10:13 AM | 31.2 mi   | 89 Arrive 139 Leamy St, Gardner, MA 01440 [139 Leamy St, Gardner, MA 01440]                                                                                                       |
| 10:13 AM | 31.2 mi   | 90 At 139 Leamy St, Gardner, MA 01440 [139 Leamy St, Gardner, MA 01440], bear LEFT (South) onto Leamy St for 0.2 mi                                                               |
| 10:14 AM | 31.4 mi   | 91 At 171 Leamy St, Gardner, MA 01440 [171 Leamy St, Gardner, MA 01440], stay on Leamy St (South) for 0.1 mi                                                                      |
| 10:14 AM | 31.6 mi   | Turn RIGHT (West) onto 5th St for 109 yds                                                                                                                                         |
| 10:15 AM | 31.6 mi   | 92 At 223 Barthel Ave, Gardner, MA 01440 [223 Barthel Ave, Gardner, MA 01440], turn RIGHT (North) onto Barthel Ave for 0.2 mi                                                     |
| 10:15 AM | 31.8 mi   | Turn RIGHT (East) onto Baker St for 0.3 mi                                                                                                                                        |
| 10:17 AM | 32.2 mi   | Turn RIGHT (South) onto Greenwood St for 0.4 mi                                                                                                                                   |
| 10:18 AM | 32.6 mi   | Bear RIGHT (South) onto Pleasant St for 0.2 mi                                                                                                                                    |
| 10:19 AM | 32.7 mi   | Bear RIGHT (West) onto RT-2A [W Broadway] for 0.2 mi                                                                                                                              |
| 10:20 AM | 32.9 mi   | Turn LEFT (South) onto Talcott Ave for 54 yds                                                                                                                                     |
| 10:21 AM | 33.0 mi   | 93 At 32 Talcott Ave, Gardner, MA 01440 [32 Talcott Ave, Gardner, MA 01440], stay on Talcott Ave (North) for 43 yds                                                               |
| 10:21 AM | 33.0 mi   | Turn LEFT (West) onto RT-2A [W Broadway] for 0.6 mi                                                                                                                               |
| 10:22 AM | 33.6 mi   | Turn LEFT (South) onto Airport Rd for 0.2 mi                                                                                                                                      |
| 10:23 AM | 33.8 mi   | Turn LEFT (East) onto Mohawk Dr for 43 yds                                                                                                                                        |
| 10:24 AM | 33.9 mi   | 94 At 21 Mohawk Dr, Gardner, MA 01440 [21 Mohawk Dr, Gardner, MA 01440], return West on Mohawk Dr for 43 yds                                                                      |
| 10:24 AM | 33.9 mi   | Road name changes to Kendall Pond Rd E for 131 yds                                                                                                                                |
| 10:25 AM | 34.0 mi   | 95 At 95 Kendall Pond Rd E, Gardner, MA 01440 [95 Kendall Pond Rd E, Gardner, MA 01440], return South on Kendall Pond Rd E for 131 yds                                            |
| 10:26 AM | 34.0 mi   | Turn LEFT (North) onto Airport Rd for 0.2 mi                                                                                                                                      |
| 10:27 AM | 34.3 mi   | Turn LEFT (West) onto RT-2A [W Broadway] for 0.3 mi                                                                                                                               |
| 10:28 AM | 34.5 mi   | Bear LEFT (South) onto Kendall Pond Rd W for 153 yds                                                                                                                              |
| 10:29 AM | 34.6 mi   | 96 At 104 Kendall Pond Rd W, Gardner, MA 01440 [104 Kendall Pond Rd W, Gardner, MA 01440], return North on Kendall Pond Rd W for 142 yds                                          |
| 10:29 AM | 34.7 mi   | Bear RIGHT (East) onto RT-2A [W Broadway] for 0.3 mi                                                                                                                              |

| 40.00 414 | 05.0    | Town DIOLIT (Openth) and a Aliment Dul (on OZ and                                                                                |
|-----------|---------|----------------------------------------------------------------------------------------------------------------------------------|
| 10:30 AM  | 35.0 mi | Turn RIGHT (South) onto Airport Rd for 87 yds                                                                                    |
| 10:31 AM  | 35.0 mi | 97 At 23 Airport Rd, Gardner, MA 01440 [23 Airport Rd, Gardner, MA 01440], stay on Airport Rd (North) for 76 yds                 |
| 10:31 AM  | 35.1 mi | Turn LEFT (West) onto RT-2A [W Broadway] for 0.6 mi                                                                              |
| 10:33 AM  | 35.7 mi | Bear RIGHT (West) onto RT-2A [Patriots Rd] for 0.3 mi                                                                            |
| 10:33 AM  | 36.0 mi | Turn RIGHT (North) onto Sawyer St for 0.1 mi                                                                                     |
| 10:34 AM  | 36.1 mi | Bear RIGHT (North-East) onto RT-101 [Gardner Rd] for 1.2 mi                                                                      |
| 10:36 AM  | 37.3 mi | Keep STRAIGHT onto RT-101 [Parker St] for 0.2 mi                                                                                 |
| 10:36 AM  | 37.5 mi | Turn RIGHT (South) onto Barthel Ave for 0.2 mi                                                                                   |
| 10:37 AM  | 37.7 mi | 98 At 63 Barthel Ave, Gardner, MA 01440 [63 Barthel Ave, Gardner, MA 01440], stay on Barthel Ave (South-East) for 164 yds        |
| 10:38 AM  | 37.8 mi | Turn LEFT (East) onto 2nd St, then immediately turn LEFT (North) onto Leamy St for 0.2 mi                                        |
| 10:39 AM  | 38.1 mi | 99 At 6 Church St, Gardner, MA 01440 [6 Church St, Gardner, MA 01440], turn LEFT (West) onto Church St for 76 yds                |
| 10:39 AM  | 38.1 mi | 100 At 73 Korsholm Ave, Gardner, MA 01440 [73 Korsholm Ave, Gardner, MA 01440], turn RIGHT (North) onto Korsholm Ave for 174 yds |
| 10:40 AM  | 38.2 mi | Turn LEFT (West) onto RT-101 [Parker St] for 98 yds                                                                              |
| 10:40 AM  | 38.3 mi | Turn LEFT (South) onto Barthel Ave for 142 yds                                                                                   |
| 10:41 AM  | 38.3 mi | 101 Arrive 34 Barthel Ave, Gardner, MA 01440 [34 Barthel Ave, Gardner, MA 01440]                                                 |
| 10:41 AM  | 38.3 mi | 102 At 34 Barthel Ave, Gardner, MA 01440 [34 Barthel Ave, Gardner, MA 01440], tum RIGHT (North) onto Barthel Ave for 87 yds      |
| 10:41 AM  | 38.4 mi | 103 At 19 Barthel Ave, Gardner, MA 01440 [19 Barthel Ave, Gardner, MA 01440], stay on Barthel Ave (North) for 87 yds             |
| 10:41 AM  | 38.4 mi | 104 At 16 Barthel Ave, Gardner, MA 01440 [16 Barthel Ave, Gardner, MA 01440], stay on Barthel Ave (North) for 54 yds             |
| 10:41 AM  | 38.5 mi | Turn RIGHT (East) onto RT-101 [Parker St] for 164 yds                                                                            |
| 10:42 AM  | 38.6 mi | 105 At 400 Parker St, Gardner, MA 01440 [400 Parker St, Gardner, MA 01440], return West on RT-101 [Parker St] for 98 yds         |
| 10:42 AM  | 38.6 mi | Turn RIGHT (North) onto Robillard St for 0.2 mi                                                                                  |
| 10:43 AM  | 38.9 mi | Turn LEFT (West) onto Douglas Rd for 0.1 mi                                                                                      |
| 10:44 AM  | 39.0 mi | Turn LEFT (South) onto Myrtle Rd for 98 yds                                                                                      |
| 10:45 AM  | 39.0 mi | 106 At 27 Myrtle Rd, Gardner, MA 01440 [27 Myrtle Rd, Gardner, MA 01440], return North on Myrtle Rd for 98 yds                   |
| 10:45 AM  | 39.1 mi | Turn RIGHT (East) onto Douglas Rd for 98 yds                                                                                     |
| 10:45 AM  | 39.1 mi | Turn RIGHT (South) onto Wickman Dr for 0.1 mi                                                                                    |
| 10:46 AM  | 39.3 mi | 107 At 35 Wickman Dr, Gardner, MA 01440 [35 Wickman Dr, Gardner, MA 01440], turn LEFT (East) onto Wasa St for 87 yds             |
| 10:46 AM  | 39.3 mi | 108 At 40 Robillard St, Gardner, MA 01440 [40 Robillard St, Gardner, MA 01440], stay on Wasa St (East) for 174 yds               |
| 10:47 AM  | 39.4 mi | Turn LEFT (North-East) onto Coleman St for 131 yds                                                                               |
| 10:47 AM  | 39.5 mi | 109 At 39 Coleman St, Gardner, MA 01440 [39 Coleman St, Gardner, MA 01440], return South on Coleman St for 164 yds               |
| 10:48 AM  | 39.6 mi | Turn LEFT (South) onto A St for 0.1 mi                                                                                           |

| 10:48 AM | 39.7 mi | 110 Arrive 16 A St, Gardner, MA 01440 [16 A St, Gardner, MA 01440]                                                                                     |
|----------|---------|--------------------------------------------------------------------------------------------------------------------------------------------------------|
| 10:48 AM | 39.7 mi | 111 At 16 A St, Gardner, MA 01440 [16 A St, Gardner, MA 01440], turn LEFT (East) onto A St, then immediately turn LEFT (North) onto Jean St for 98 yds |
| 10:49 AM | 39.7 mi | 112 At 44 Jean St, Gardner, MA 01440 [44 Jean St, Gardner, MA 01440], stay on Jean St (South) for 43 yds                                               |
| 10:49 AM | 39.8 mi | 113 Arrive 11 A St, Gardner, MA 01440 [11 A St, Gardner, MA 01440]                                                                                     |
| 10:49 AM | 39.8 mi | 114 At 15 A St, Gardner, MA 01440 [15 A St, Gardner, MA 01440], keep STRAIGHT onto Jean St for 87 yds                                                  |
| 10:49 AM | 39.8 mi | Turn LEFT (East) onto RT-101 [Parker St] for 0.2 mi                                                                                                    |
| 10:50 AM | 40.0 mi | Turn RIGHT (South) onto Regan St for 54 yds                                                                                                            |
| 10:51 AM | 40.0 mi | 115 Arrive 24 Regan St, Gardner, MA 01440 [24 Regan St, Gardner, MA 01440]                                                                             |
| 10:51 AM | 40.0 mi | 116 At 24 Regan St, Gardner, MA 01440 [24 Regan St, Gardner, MA 01440], turn LEFT (North) onto Regan St for 43 yds                                     |
| 10:51 AM | 40.0 mi | 117 At 10 Regan St, Gardner, MA 01440 [10 Regan St, Gardner, MA 01440], turn RIGHT (East) onto RT-101 [Parker St] for 109 yds                          |
| 10:51 AM | 40.1 mi | Turn LEFT (North) onto RT-101 [RT-68] for 32 yds                                                                                                       |
| 10:51 AM | 40.1 mi | Keep STRAIGHT onto Oak St for 0.1 mi                                                                                                                   |
| 10:52 AM | 40.2 mi | Turn RIGHT (East) onto Richmond St, then immediately turn RIGHT (South) onto Graham St for 164 yds                                                     |
| 10:53 AM | 40.3 mi | 118 At 40 Graham St, Gardner, MA 01440 [40 Graham St, Gardner, MA 01440], return North on Graham St for 76 yds                                         |
| 10:54 AM | 40.4 mi | Turn RIGHT (East) onto Richmond St for 54 yds                                                                                                          |
| 10:54 AM | 40.4 mi | 119 Arrive 51 Richmond St, Gardner, MA 01440 [51 Richmond St, Gardner, MA 01440]                                                                       |
| 10:54 AM | 40.4 mi | 120 Arrive 51 Richmond St, Gardner, MA 01440 [51 Richmond St, Gardner, MA 01440]                                                                       |
| 10:54 AM | 40.4 mi | 121 At 52 Richmond St, Gardner, MA 01440 [52 Richmond St, Gardner, MA 01440], turn RIGHT (West) onto Richmond St for 142 yds                           |
| 10:54 AM | 40.5 mi | Turn RIGHT (North) onto Oak St for 0.1 mi                                                                                                              |
| 10:55 AM | 40.6 mi | 122 At 148 Oak St, Gardner, MA 01440 [148 Oak St, Gardner, MA 01440], return South on Oak St for 0.2 mi                                                |
| 10:56 AM | 40.8 mi | Turn RIGHT (West) onto Way St for 174 yds                                                                                                              |
| 10:57 AM | 40.9 mi | Turn RIGHT (North) onto Monadnock St for 0.2 mi                                                                                                        |
| 10:58 AM | 41.1 mi | 123 At 144 Monadnock St, Gardner, MA 01440 [144 Monadnock St, Gardner, MA 01440], return South on Monadnock St for 0.2 mi                              |
| 10:58 AM | 41.3 mi | Turn RIGHT (North-West) onto RT-68 [West St] for 0.1 mi                                                                                                |
| 10:59 AM | 41.5 mi | Turn RIGHT (North) onto Sand St for 0.5 mi                                                                                                             |
| 11:01 AM | 41.9 mi | Road name changes to Racette St [Racette Ave] for 43 yds                                                                                               |
| 11:01 AM | 41.9 mi | Turn RIGHT (East) onto Norman St for 131 yds                                                                                                           |
| 11:02 AM | 42.0 mi | 124 At 40 Norman St, Gardner, MA 01440 [40 Norman St, Gardner, MA 01440], return West on Norman St for 109 yds                                         |
| 11:02 AM | 42.1 mi | 125 At 21 Norman St, Gardner, MA 01440 [21 Norman St, Gardner, MA 01440], stay on Norman St (West) for 65 yds                                          |
| 11:02 AM | 42.1 mi | Turn LEFT (South) onto Racette St [Racette Ave] for 43 yds                                                                                             |
| 11:03 AM | 42.1 mi | Road name changes to Sand St for 54 yds                                                                                                                |
|          |         |                                                                                                                                                        |

| 11:03 AM | 42.2 mi | 126 At 192 Sand St, Gardner, MA 01440 [192 Sand St, Gardner, MA 01440], stay on Sand St (South) for 32 yds                    |
|----------|---------|-------------------------------------------------------------------------------------------------------------------------------|
| 11:03 AM | 42.2 mi | Turn RIGHT (West) onto Laitinen Dr for 0.1 mi                                                                                 |
| 11:04 AM | 42.3 mi | Road name changes to Halford St for 0.2 mi                                                                                    |
| 11:05 AM | 42.5 mi | 127 At 14 Halford St, Gardner, MA 01440 [14 Halford St, Gardner, MA 01440], stay on Halford St (South) for 43 yds             |
| 11:05 AM | 42.6 mi | Turn RIGHT (North-West) onto RT-68 [West St], then immediately turn LEFT (South) onto Foss Rd for 0.1 mi                      |
| 11:07 AM | 42.7 mi | 128 At 62 Foss Rd, Gardner, MA 01440 [62 Foss Rd, Gardner, MA 01440], stay on Foss Rd (South) for 109 yds                     |
| 11:07 AM | 42.7 mi | Turn LEFT (East) onto Douglas Rd for 32 yds                                                                                   |
| 11:08 AM | 42.8 mi | 129 At 47 Douglas Rd, Gardner, MA 01440 [47 Douglas Rd, Gardner, MA 01440], return West on Douglas Rd for 32 yds              |
| 11:08 AM | 42.8 mi | Turn RIGHT (North) onto Foss Rd for 0.2 mi                                                                                    |
| 11:09 AM | 42.9 mi | Turn LEFT (North-West) onto RT-68 [West St] for 0.4 mi                                                                        |
| 11:10 AM | 43.4 mi | Turn LEFT (South-West) onto Keyes Rd for 0.2 mi                                                                               |
| 11:11 AM | 43.6 mi | Turn RIGHT to stay on Keyes Rd for 142 yds                                                                                    |
| 11:11 AM | 43.7 mi | 130 Arrive 90 Keyes Rd, Gardner, MA 01440 [90 Keyes Rd, Gardner, MA 01440]                                                    |
| 11:11 AM | 43.7 mi | 131 At 90 Keyes Rd, Gardner, MA 01440 [90 Keyes Rd, Gardner, MA 01440], turn LEFT (East) onto Keyes Rd for 0.3 mi             |
| 11:12 AM | 43.9 mi | Turn LEFT (North-West) onto RT-68 [West St], then immediately turn RIGHT (North-East) onto Acadia Rd for 0.4 mi               |
| 11:14 AM | 44.3 mi | 132 At 8 Comeau Rd, Gardner, MA 01440 [8 Comeau Rd, Gardner, MA 01440], stay on Acadia Rd (North) for 164 yds                 |
| 11:14 AM | 44.4 mi | Turn RIGHT (East) onto Ryan St, then immediately turn LEFT (North) onto Clark St for 0.4 mi                                   |
| 11:16 AM | 44.8 mi | 133 Arrive 418 Clark St, Gardner, MA 01440 [418 Clark St, Gardner, MA 01440]                                                  |
| 11:16 AM | 44.8 mi | 134 At 418 Clark St, Gardner, MA 01440 [418 Clark St, Gardner, MA 01440], turn RIGHT (West) onto Clark St for 0.1 mi          |
| 11:17 AM | 44.9 mi | 135 At 459 Clark St, Gardner, MA 01440 [459 Clark St, Gardner, MA 01440], stay on Clark St (East) for 0.2 mi                  |
| 11:17 AM | 45.1 mi | Turn LEFT (North) onto Brookside Dr for 0.2 mi                                                                                |
| 11:18 AM | 45.3 mi | 136 Arrive 119 Brookside Dr, Gardner, MA 01440 [119 Brookside Dr, Gardner, MA 01440]                                          |
| 11:18 AM | 45.3 mi | 137 At 289 Century Way, Gardner, MA 01440 [289 Century Way, Gardner, MA 01440], turn RIGHT (West) onto Century Way for 0.1 mi |
| 11:19 AM | 45.4 mi | 138 At 67 Fernwood Dr, Gardner, MA 01440 [67 Fernwood Dr, Gardner, MA 01440], turn LEFT (South) onto Fernwood Dr for 0.1 mi   |
| 11:19 AM | 45.6 mi | Turn RIGHT (North-West) onto Leo Dr for 0.4 mi                                                                                |
| 11:21 AM | 45.9 mi | 139 At 188 Leo Dr, Gardner, MA 01440 [188 Leo Dr, Gardner, MA 01440], stay on Leo Dr (North-East) for 0.1 mi                  |
| 11:21 AM | 46.0 mi | 140 Arrive 193 Leo Dr, Gardner, MA 01440 [193 Leo Dr, Gardner, MA 01440]                                                      |
| 11:21 AM | 46.0 mi | At 193 Leo Dr, Gardner, MA 01440 [193 Leo Dr, Gardner, MA 01440], turn LEFT (North-East) onto Leo Dr for 142 yds              |
| 11:21 AM | 46.1 mi | 142 At 203 Leo Dr, Gardner, MA 01440 [203 Leo Dr, Gardner, MA 01440], return South on Leo Dr for 0.5 mi                       |

| 11:23 AM | 46.6 mi | Turn RIGHT (West) onto Clark St for 0.8 mi                                                                               |
|----------|---------|--------------------------------------------------------------------------------------------------------------------------|
| 11:25 AM | 47.5 mi | Bear LEFT (West) onto Otter River Rd for 0.2 mi                                                                          |
| 11:26 AM | 47.7 mi | At 90 Otter River Rd, Gardner, MA 01440 [90 Otter River Rd, Gardner, MA 01440], return East on Otter River Rd for 0.2 mi |
| 11:27 AM | 47.9 mi | Turn LEFT (North-West) onto Clark St for 0.3 mi                                                                          |
| 11:28 AM | 48.2 mi | Turn LEFT (West) onto Holly Dr for 0.1 mi                                                                                |
| 11:29 AM | 48.3 mi | 144 At 52 Holly Dr, Gardner, MA 01440 [52 Holly Dr, Gardner, MA 01440], stay on Holly Dr (East) for 0.1 mi               |
| 11:30 AM | 48.4 mi | Turn LEFT (North) onto Clark St for 0.2 mi                                                                               |
| 11:31 AM | 48.6 mi | 145 At 956 Clark St, Gardner, MA 01440 [956 Clark St, Gardner, MA 01440], return South-East on Clark St for 1.3 mi       |
| 11:34 AM | 49.9 mi | Turn LEFT (North) onto Leo Dr for 0.9 mi                                                                                 |
| 11:37 AM | 50.8 mi | 146 At 380 Leo Dr, Gardner, MA 01440 [380 Leo Dr, Gardner, MA 01440], return South on Leo Dr for 98 yds                  |
| 11:37 AM | 50.8 mi | Turn LEFT (East) onto Fernwood Dr, then immediately tum RIGHT (South) onto Bear Hill Rd for 0.2 mi                       |
| 11:39 AM | 51.0 mi | 147 At 42 Bear Hill Rd, Gardner, MA 01440 [42 Bear Hill Rd, Gardner, MA 01440], stay on Bear Hill Rd (South) for 87 yds  |
| 11:39 AM | 51.1 mi | 148 At 50 Bear Hill Rd, Gardner, MA 01440 [50 Bear Hill Rd, Gardner, MA 01440], return North on Bear Hill Rd for 0.1 mi  |
| 11:39 AM | 51.2 mi | Turn RIGHT (East) onto Fernwood Dr for 0.2 mi                                                                            |
| 11:41 AM | 51.4 mi | Arrive 156 Fernwood Dr, Gardner, MA 01440 [156 Fernwood Dr, Gardner, MA 01440]                                           |
|          |         |                                                                                                                          |