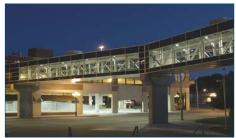

### **Municipalities & Counties**

Time-sensitive projects and emergency bridge replacements often lead municipalities to a Steadfast vehicular or EXPRESS pedestrian truss structure. The clear span structures can improve hydraulics and minimize road and trail closure time with a quick installation, while fitting within a budget. Structures are typically installed in 1-3 days and require minimal maintenance.

#### Park, Resorts, Trails, Golf Courses & MORE

Resorts, tourist attractions and signature golf courses all over the country have turned to Contech pedestrian and vehicular truss structures with a wide variety of styles, rail, deck and finishing options available. Contech was fortunate to have participated in providing the 800' long multi-span, Connector-style, Continental truss bridge at the site of the Flight 93 National Memorial in Shanksville, PA. The pedestrian bridge allows visitors dry passage over the wetlands area.