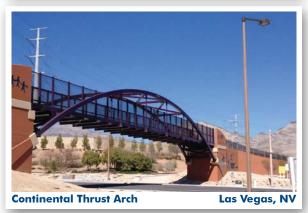

### **Custom Designs & Signature Looks**

Speciality truss bridges by Contech can be custom designed to specifically fit your project's needs. Our bridges have been successfully designed to replicate a particular bridge style or create a brand new signature look.

These custom options have included:

- Gangways onto floating docks, wildlife crossings, material handling and pipe support systems within buildings
- Bridges enclosed with stone, stucco, wood or other materials
- Multi-color paint systems and decorative lighting
- Cable-stayed bridges and skywalks
- Specialized railing, decking and finish options
- ADA accessible ramps
- Thrust arch, support towers and decorative towers