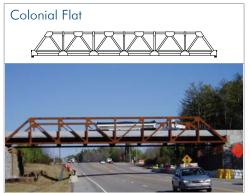

### Steadfast Bridges® Vehicular Truss Styles

Contech® Engineered Solutions offers a full range of pedestrian and vehicular truss styles for your project's needs. As highly skilled solution providers, we are ready to support you in every phase of your project, from concept to installation.