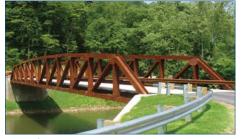

#### Steadfast Vehicular Steel Truss Bridges

Steadfast Bridges® are known for its safe, durable, affordable and aesthetic solutions. Steadfast truss structures are suitable for residential and commercial developments, Department of Transportation, municipal roads, parks and trails, as well as industrial and mining facilities.

### **Steadfast Bridges Offers:**

- Clear spans to 200 feet
- Bolted or welded construction
- Weather, painted, or galvanized finishes
- 35 year galvanized warranty
- Aesthetic solutions
- Quick and straightforward installation with onsite support
- Improved hydraulics
- A variety of rail, deck, and finish options
- Extensive technical support
- Manufacturing with AISC major bridge certification
- Fracture critical and sophisticated paint coating endorsements