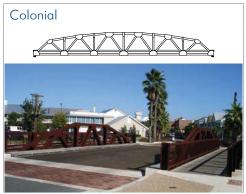

### Steadfast Bridges® Vehicular Truss Styles

Contech® Engineered Solutions offers a full range of pedestrian and vehicular truss styles for your project's needs. As highly skilled solution providers, we are ready to support you in every phase of your project, from concept to installation.