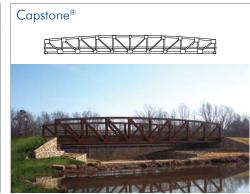

### Steadfast Bridges® Vehicular Truss Styles

Contech® Engineered Solutions offers a full range of pedestrian and vehicular truss styles for your project's needs. As highly skilled solution providers, we are ready to support you in every phase of your project, from concept to installation.

#### Steadfast Vehicular Steel Truss Bridges

Steadfast Bridges® are known for its safe, durable, affordable and aesthetic solutions. Steadfast truss structures are suitable for residential and commercial developments, Department of Transportation, municipal roads, parks and trails, as well as industrial and mining facilities.

### **Steadfast Bridges Offers:**

- Clear spans to 200 feet
- Bolted or welded construction
- Weather, painted, or galvanized finishes
- 35 year galvanized warranty
- Aesthetic solutions
- Quick and straightforward installation with onsite support
- Improved hydraulics
- A variety of rail, deck, and finish options
- Extensive technical support
- Manufacturing with AISC major bridge certification
- Fracture critical and sophisticated paint coating endorsements