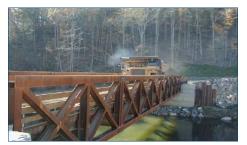

### **Municipalities & Counties**

Time-sensitive projects and emergency bridge replacements often lead municipalities to a Steadfast vehicular or EXPRESS pedestrian truss structure. The clear span structures can improve hydraulics and minimize road and trail closure time with a quick installation, while fitting within a budget. Structures are typically installed in 1-3 days and require minimal maintenance.