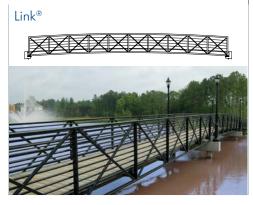

### Continental® Pedestrian Truss Styles\*

\*Custom styling is available to make your project a reality (e.g. skywalks, cable-stayed bridges).

### Steadfast Bridges® Vehicular Truss Styles

Contech® Engineered Solutions offers a full range of pedestrian and vehicular truss styles for your project's needs. As highly skilled solution providers, we are ready to support you in every phase of your project, from concept to installation.