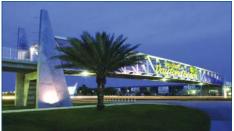

#### Park, Resorts, Trails, Golf Courses & MORE

Resorts, tourist attractions and signature golf courses all over the country have turned to Contech pedestrian and vehicular truss structures with a wide variety of styles, rail, deck and finishing options available. Contech was fortunate to have participated in providing the 800' long multi-span, Connector-style, Continental truss bridge at the site of the Flight 93 National Memorial in Shanksville, PA. The pedestrian bridge allows visitors dry passage over the wetlands area.