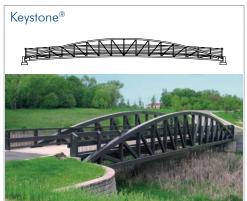

### Continental® Pedestrian Truss Styles\*

\*Custom styling is available to make your project a reality (e.g. skywalks, cable-stayed bridges).

### Steadfast Bridges® Vehicular Truss Styles

Contech® Engineered Solutions offers a full range of pedestrian and vehicular truss styles for your project's needs. As highly skilled solution providers, we are ready to support you in every phase of your project, from concept to installation.