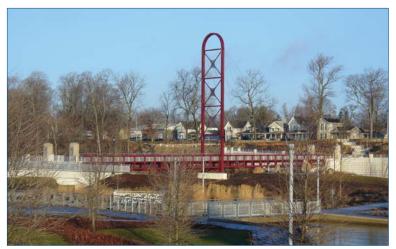

### **Custom Designs & Signature Looks**

Speciality truss bridges by Contech can be custom designed to specifically fit your project's needs. Our bridges have been successfully designed to replicate a particular bridge style or create a brand new signature look.

These custom options have included:

- Gangways onto floating docks, wildlife crossings, material handling and pipe support systems within buildings
- Bridges enclosed with stone, stucco, wood or other materials
- Multi-color paint systems and decorative lighting
- Cable-stayed bridges and skywalks
- Specialized railing, decking and finish options
- ADA accessible ramps
- Thrust arch, support towers and decorative towers