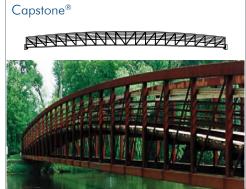

### Continental® Pedestrian Truss Styles\*

\*Custom styling is available to make your project a reality (e.g. skywalks, cable-stayed bridges).

### Steadfast Bridges® Vehicular Truss Styles

Contech® Engineered Solutions offers a full range of pedestrian and vehicular truss styles for your project's needs. As highly skilled solution providers, we are ready to support you in every phase of your project, from concept to installation.