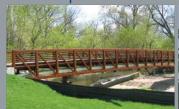

#### Steadfast Vehicular Steel Truss Bridges

Steadfast Bridges® are known for its safe, durable, affordable and aesthetic solutions. Steadfast truss structures are suitable for residential and commercial developments, Department of Transportation, municipal roads, parks and trails, as well as industrial and mining facilities.

### **Steadfast Bridges Offers:**

- Clear spans to 200 feet
- Bolted or welded construction
- Weather, painted, or galvanized finishes
- 35 year galvanized warranty
- Aesthetic solutions
- Quick and straightforward installation with onsite support
- Improved hydraulics
- A variety of rail, deck, and finish options
- Extensive technical support
- Manufacturing with AISC major bridge certification
- Fracture critical and sophisticated paint coating endorsements