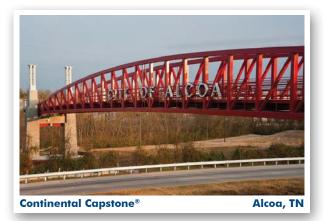

### **Continental Pedestrian Steel Truss Bridges**

Since 1972, Continental® has been North America's premier brand for pedestrian steel truss bridges. With more than 14,000 installations worldwide, Continental truss bridges are ideal for parks and trails, golf courses, skywalks, environmentally sensitive areas and developments.

#### Continental Bridge Offers:

- Clear spans to 250 feet and more. Spans greater than 250 feet with custom design
- Pedestrian crossings over highways, railroad tracks, rivers and wetlands
- Pre-fabrication allows for rapid installation
- Aesthetic solutions
- A variety of rail, deck, and finish options
- Extensive technical support
- Manufacturing with AISC Major/Intermediate bridge certification
- Fracture critical and sophisticated paint coating endorsements