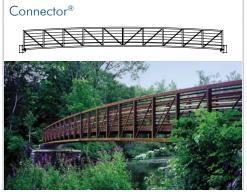

### Continental® Pedestrian Truss Styles\*

\*Custom styling is available to make your project a reality (e.g. skywalks, cable-stayed bridges).

### Steadfast Bridges® Vehicular Truss Styles

Contech® Engineered Solutions offers a full range of pedestrian and vehicular truss styles for your project's needs. As highly skilled solution providers, we are ready to support you in every phase of your project, from concept to installation.