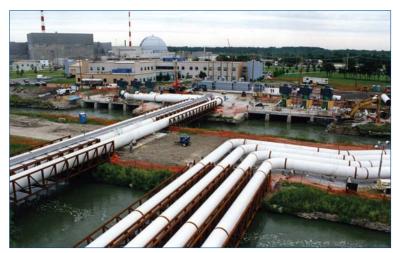

### Energy, Mining & Industrial

Continental steel truss structures have been utilized for pipe support, conveyor support and other elevated crossings. Steadfast vehicular structures, which meet AASHTO loading criteria, will accommodate large construction vehicles and equipment for the transport of heavy materials. The strength and durability of these systems allow for a wide range of unique solutions.