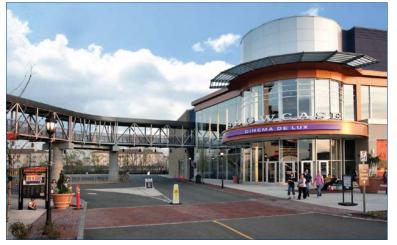

#### Park, Resorts, Trails, Golf Courses & MORE

Resorts, tourist attractions and signature golf courses all over the country have turned to Contech pedestrian and vehicular truss structures with a wide variety of styles, rail, deck and finishing options available. Contech was fortunate to have participated in providing the 800' long multi-span, Connector-style, Continental truss bridge at the site of the Flight 93 National Memorial in Shanksville, PA. The pedestrian bridge allows visitors dry passage over the wetlands area.

#### **Residential & Commercial**

Continental pedestrian and Steadfast vehicular truss structures have been selected by developers throughout the U.S. to provide practical, yet aesthetic structures in residential developments, hospitals, schools and communities. These structures are available in an array of style and finish options to provide a signature look as well as guarantee safe, reliable bridges for every day use.

Developers also look to Continental pedestrian and Steadfast vehicular truss solutions for busy commercial sites. Often times, these bridges are main entrances or centerpieces for business parks, shopping centers and local communities.