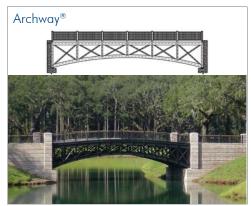

### Continental® Pedestrian Truss Styles\*

\*Custom styling is available to make your project a reality (e.g. skywalks, cable-stayed bridges).