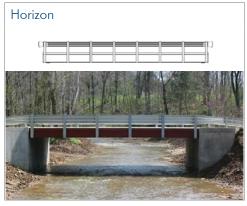

### Continental® Pedestrian Truss Styles\*

\*Custom styling is available to make your project a reality (e.g. skywalks, cable-stayed bridges).