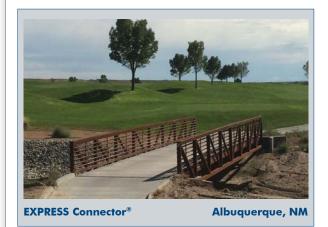

### **Continental Pedestrian Steel Truss Bridges**

Since 1972, Continental® has been North America's premier brand for pedestrian steel truss bridges. With more than 14,000 installations worldwide, Continental truss bridges are ideal for parks and trails, golf courses, skywalks, environmentally sensitive areas and developments.

#### Continental Bridge Offers:

- Clear spans to 250 feet and more. Spans greater than 250 feet with custom design
- Pedestrian crossings over highways, railroad tracks, rivers and wetlands
- Pre-fabrication allows for rapid installation
- Aesthetic solutions
- A variety of rail, deck, and finish options
- Extensive technical support
- Manufacturing with AISC Major/Intermediate bridge certification
- Fracture critical and sophisticated paint coating endorsements