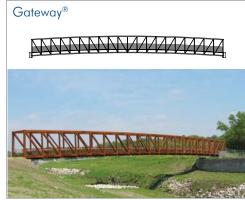

### Continental® Pedestrian Truss Styles\*

\*Custom styling is available to make your project a reality (e.g. skywalks, cable-stayed bridges).