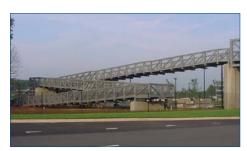

#### Steadfast Vehicular Steel Truss Bridges

Steadfast Bridges® are known for its safe, durable, affordable and aesthetic solutions. Steadfast truss structures are suitable for residential and commercial developments, Department of Transportation, municipal roads, parks and trails, as well as industrial and mining facilities.

### **Steadfast Bridges Offers:**

- Clear spans to 200 feet
- Bolted or welded construction
- Weather, painted, or galvanized finishes
- 35 year galvanized warranty
- Aesthetic solutions
- Quick and straightforward installation with onsite support
- Improved hydraulics
- A variety of rail, deck, and finish options
- Extensive technical support
- Manufacturing with AISC major bridge certification
- Fracture critical and sophisticated paint coating endorsements