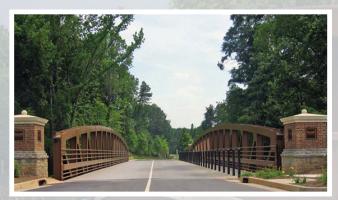

#### Steadfast Vehicular Steel Truss Bridges

Steadfast Bridges® are known for its safe, durable, affordable and aesthetic solutions. Steadfast truss structures are suitable for residential and commercial developments, Department of Transportation, municipal roads, parks and trails, as well as industrial and mining facilities.

### **Steadfast Bridges Offers:**

- Clear spans to 200 feet
- Bolted or welded construction
- Weather, painted, or galvanized finishes
- 35 year galvanized warranty
- Aesthetic solutions
- Quick and straightforward installation with onsite support
- Improved hydraulics
- A variety of rail, deck, and finish options
- Extensive technical support
- Manufacturing with AISC major bridge certification
- Fracture critical and sophisticated paint coating endorsements