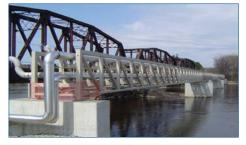

### Energy, Mining & Industrial

Continental steel truss structures have been utilized for pipe support, conveyor support and other elevated crossings. Steadfast vehicular structures, which meet AASHTO loading criteria, will accommodate large construction vehicles and equipment for the transport of heavy materials. The strength and durability of these systems allow for a wide range of unique solutions.