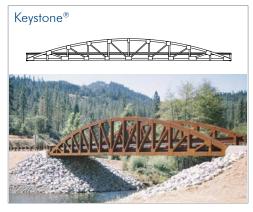

### Continental® Pedestrian Truss Styles\*

\*Custom styling is available to make your project a reality (e.g. skywalks, cable-stayed bridges).

### **Continental Pedestrian Steel Truss Bridges**

Since 1972, Continental® has been North America's premier brand for pedestrian steel truss bridges. With more than 14,000 installations worldwide, Continental truss bridges are ideal for parks and trails, golf courses, skywalks, environmentally sensitive areas and developments.

#### Continental Bridge Offers:

- Clear spans to 250 feet and more. Spans greater than 250 feet with custom design
- Pedestrian crossings over highways, railroad tracks, rivers and wetlands
- Pre-fabrication allows for rapid installation
- Aesthetic solutions
- A variety of rail, deck, and finish options
- Extensive technical support
- Manufacturing with AISC Major/Intermediate bridge certification
- Fracture critical and sophisticated paint coating endorsements