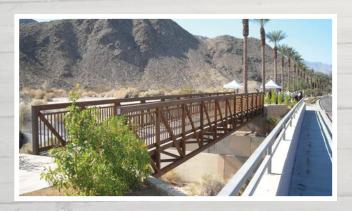

#### Steadfast Vehicular Steel Truss Bridges

Steadfast Bridges® are known for its safe, durable, affordable and aesthetic solutions. Steadfast truss structures are suitable for residential and commercial developments, Department of Transportation, municipal roads, parks and trails, as well as industrial and mining facilities.

### **Steadfast Bridges Offers:**

- Clear spans to 200 feet
- Bolted or welded construction
- Weather, painted, or galvanized finishes
- 35 year galvanized warranty
- Aesthetic solutions
- Quick and straightforward installation with onsite support
- Improved hydraulics
- A variety of rail, deck, and finish options
- Extensive technical support
- Manufacturing with AISC major bridge certification
- Fracture critical and sophisticated paint coating endorsements